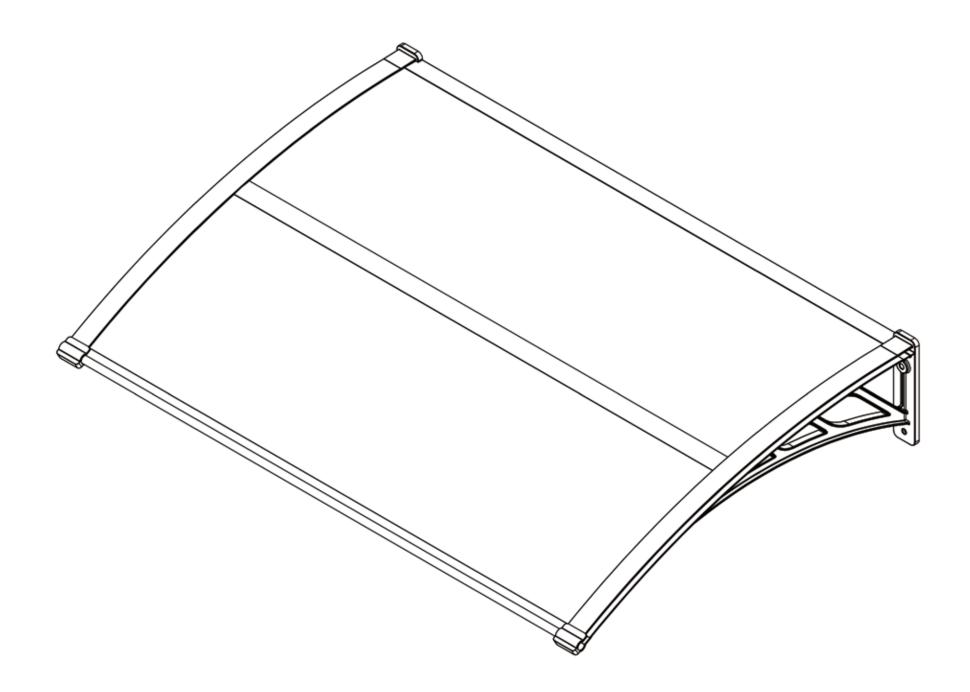

## ID GARDEN - Emma1210w

size: 120x100cm



## Notes:

- 1.Remove approximately 2 inches of film from all sheet edges before installing. remove all film immediately after the constructions completed.
- 2. The UV-protected side of the sheet is covered with opal white film and must face towards the sun.



Two sides of PC sheet are covered with thin film, one side's film is transparent, another's film is opal white. The UV-protected side of the sheet is covered with opal white film and must face towards the sun.



| YP-C1 |              | 1200mm    | x2        | 1/1 |
|-------|--------------|-----------|-----------|-----|
| YP-A2 |              | 946mm     | <b>x1</b> | 1/1 |
| YP-A3 |              | 946mm     | x1        | 1/1 |
| YP-A4 |              | 910mm     | x1        | 1/1 |
| YP-G5 |              | 946X604mm | x2        |