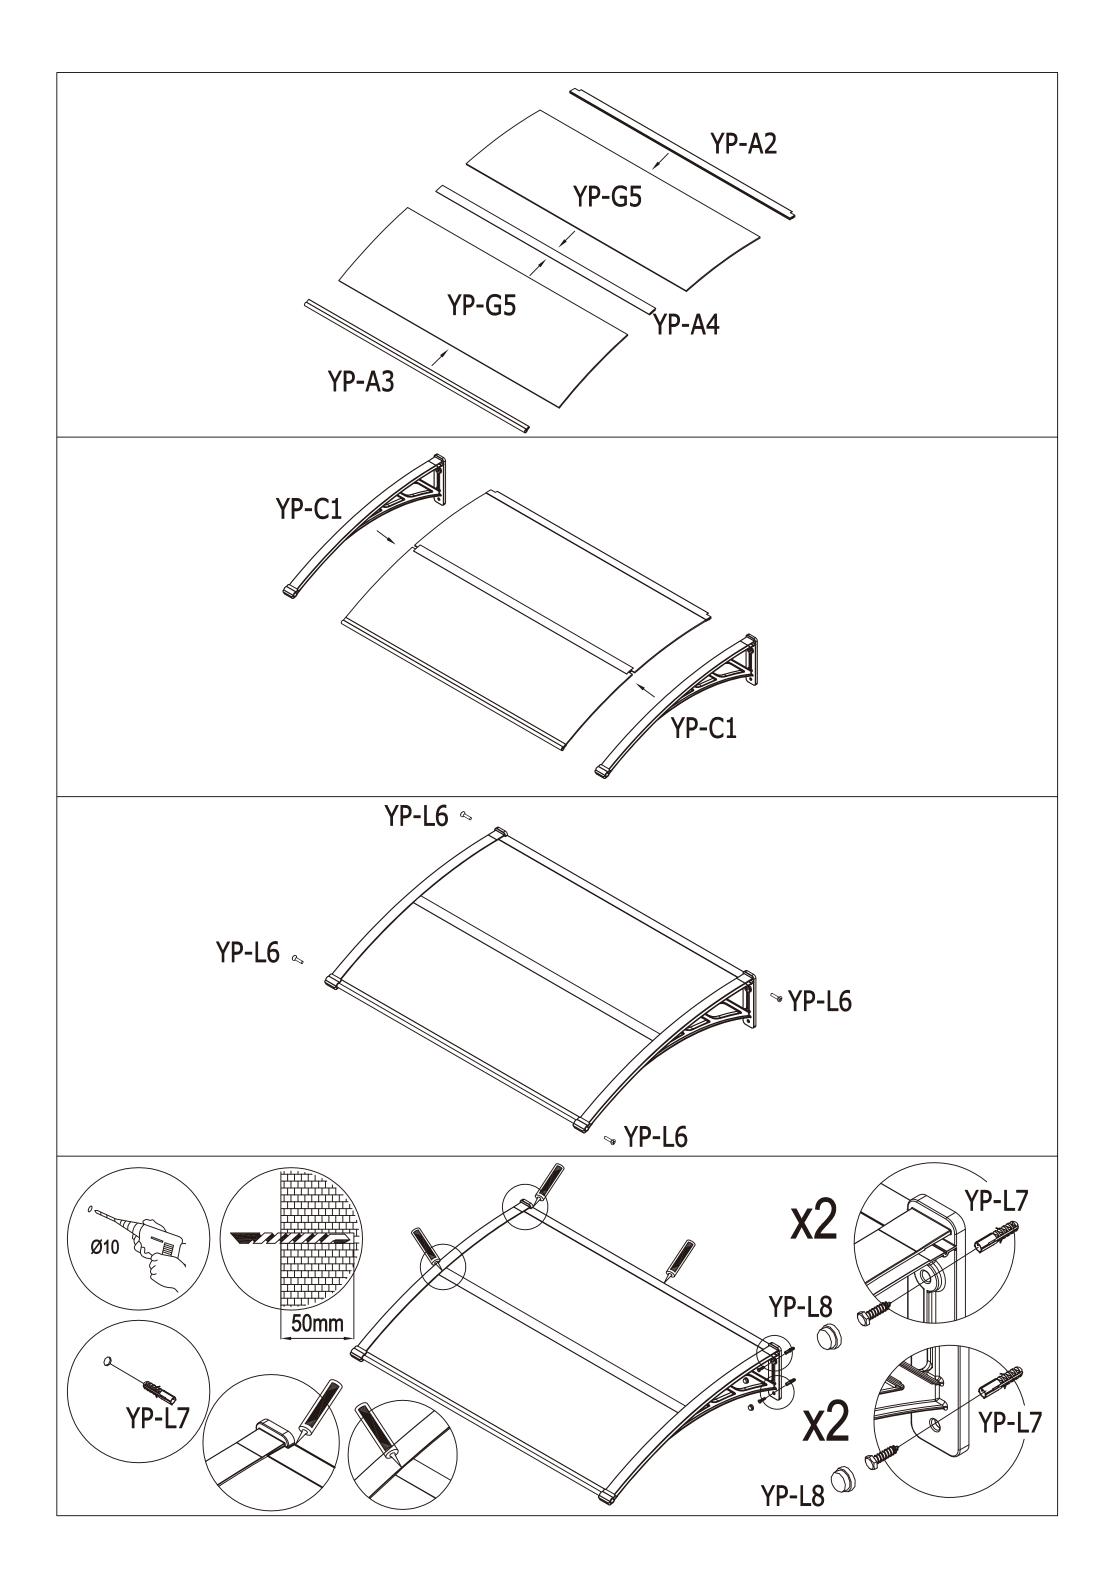

| YP-C1 |              | 1200mm    | x2        | 1/1 |
|-------|--------------|-----------|-----------|-----|
| YP-A2 |              | 946mm     | <b>x1</b> | 1/1 |
| YP-A3 |              | 946mm     | x1        | 1/1 |
| YP-A4 |              | 910mm     | x1        | 1/1 |
| YP-G5 |              | 946X604mm | x2        | 1/1 |
| YP-L6 | 6            | M5X16mm   | x4        | 1/1 |
| YP-L7 | Obno Charles | ST8X60mm  | x4        | 1/1 |
| YP-L8 | 0            |           | x4        | 1/1 |
|       |              |           | x1        | 1/1 |