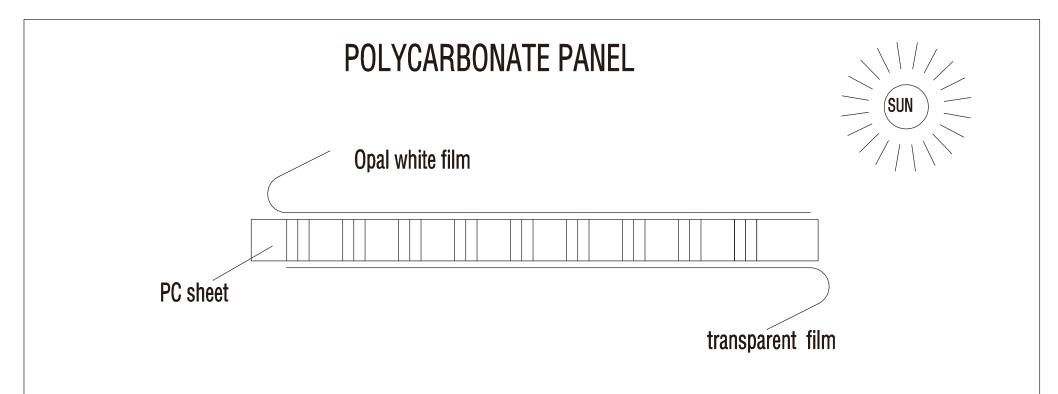

## Notes:

- 1.Remove approximately 2 inches of film from all sheet edges before installing. remove all film immediately after the constructions completed.
- 2. The UV-protected side of the sheet is covered with opal white film and must face towards the sun.

Two sides of PC sheet are covered with thin film, one side's film is transparent, another's film is opal white. The UV-protected side of the sheet is covered with opal white film and must face towards the sun.