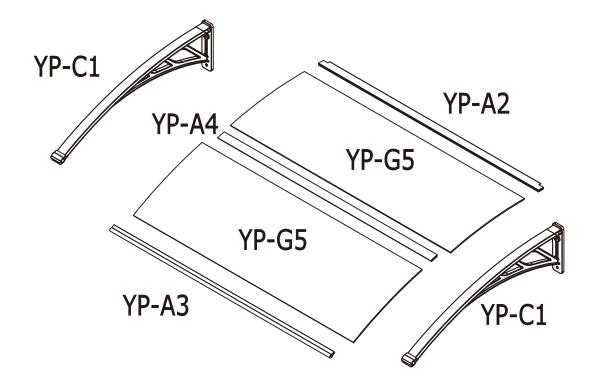

| YP-C1 |              | 1200mm    | x2        | 1/1 |
|-------|--------------|-----------|-----------|-----|
| YP-A2 |              | 946mm     | <b>x1</b> | 1/1 |
| YP-A3 |              | 946mm     | x1        | 1/1 |
| YP-A4 |              | 910mm     | x1        | 1/1 |
| YP-G5 |              | 946X604mm | x2        | 1/1 |
| YP-L6 | 6            | M5X16mm   | x4        | 1/1 |
| YP-L7 | Obno Charles | ST8X60mm  | x4        | 1/1 |
| YP-L8 | 0            |           | x4        | 1/1 |
|       |              |           | x1        | 1/1 |