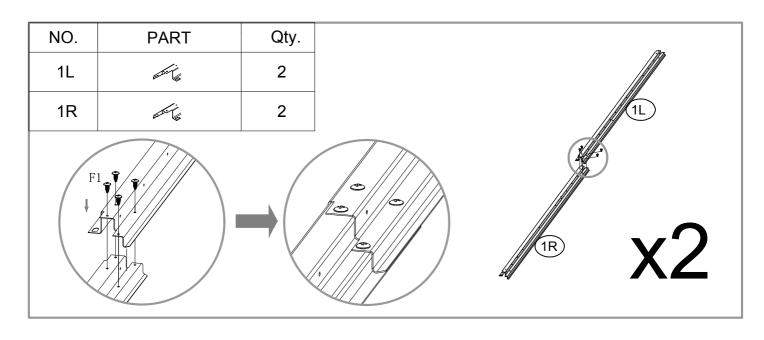

|      |

| NO. | PART         | Qty. |
|-----|--------------|------|
| P1  | 1720mm       | 2    |
| P2  | 1720mm       | 4    |
| P3  | 1720mm       | 5    |
| P4  | 1720mm       | 4    |
| P5  | 1540mm       | 2    |
| P6  | 1540mm       | 2    |
| P7  | 1540mm       | 2    |
| P8  | 1540mm       | 2    |
| G2  | Grando       | 4    |
| GD  | ٨            | 4    |
| GF  |              | 4    |
| GB  |              | 2    |
| GC  |              | 4    |
| GE  |              | 2    |
| F1  | (Junn-       | 420  |
| F2  | ( <b>m</b> © | 65   |
| F3  |              | 9    |
| S2  | 6            | 290  |
| S3  | 0            | 384  |

| NO. | PART            | Qty. |
|-----|-----------------|------|
| D1  | 1710X659mm      | 1    |
| D2  | :<br>1710X659mm | 1    |