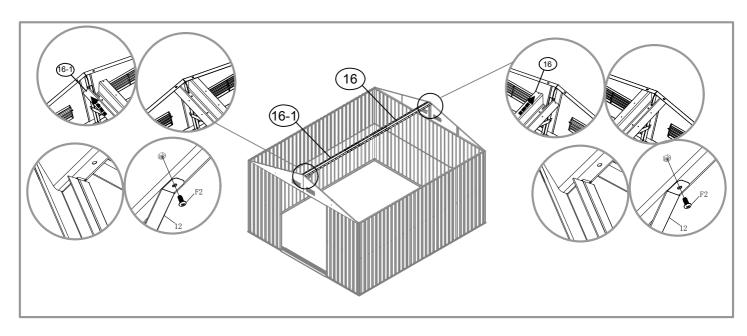

| NO.  | PART                                                                                                                                                                                                                                                                                                                                                                                                                                                                                                                                                                                                                                                                                                                                                                                                                                                                                                                                                                                                                                                                                                                                                                                                                                                                                                                                                                                                                                                                                                                                                                                                                                                                                                                                                                                                                                                                                                                                                                                                                                                                                                                           | Qty. |
|------|--------------------------------------------------------------------------------------------------------------------------------------------------------------------------------------------------------------------------------------------------------------------------------------------------------------------------------------------------------------------------------------------------------------------------------------------------------------------------------------------------------------------------------------------------------------------------------------------------------------------------------------------------------------------------------------------------------------------------------------------------------------------------------------------------------------------------------------------------------------------------------------------------------------------------------------------------------------------------------------------------------------------------------------------------------------------------------------------------------------------------------------------------------------------------------------------------------------------------------------------------------------------------------------------------------------------------------------------------------------------------------------------------------------------------------------------------------------------------------------------------------------------------------------------------------------------------------------------------------------------------------------------------------------------------------------------------------------------------------------------------------------------------------------------------------------------------------------------------------------------------------------------------------------------------------------------------------------------------------------------------------------------------------------------------------------------------------------------------------------------------------|------|
| 16   | √ 1244mm                                                                                                                                                                                                                                                                                                                                                                                                                                                                                                                                                                                                                                                                                                                                                                                                                                                                                                                                                                                                                                                                                                                                                                                                                                                                                                                                                                                                                                                                                                                                                                                                                                                                                                                                                                                                                                                                                                                                                                                                                                                                                                                       | 1    |
| 16-1 | √ 1244mm                                                                                                                                                                                                                                                                                                                                                                                                                                                                                                                                                                                                                                                                                                                                                                                                                                                                                                                                                                                                                                                                                                                                                                                                                                                                                                                                                                                                                                                                                                                                                                                                                                                                                                                                                                                                                                                                                                                                                                                                                                                                                                                       | 1    |
| 17L  | 1540mm                                                                                                                                                                                                                                                                                                                                                                                                                                                                                                                                                                                                                                                                                                                                                                                                                                                                                                                                                                                                                                                                                                                                                                                                                                                                                                                                                                                                                                                                                                                                                                                                                                                                                                                                                                                                                                                                                                                                                                                                                                                                                                                         | 2    |
| 17R  | 1540mm                                                                                                                                                                                                                                                                                                                                                                                                                                                                                                                                                                                                                                                                                                                                                                                                                                                                                                                                                                                                                                                                                                                                                                                                                                                                                                                                                                                                                                                                                                                                                                                                                                                                                                                                                                                                                                                                                                                                                                                                                                                                                                                         | 2    |
| 18   |                                                                                                                                                                                                                                                                                                                                                                                                                                                                                                                                                                                                                                                                                                                                                                                                                                                                                                                                                                                                                                                                                                                                                                                                                                                                                                                                                                                                                                                                                                                                                                                                                                                                                                                                                                                                                                                                                                                                                                                                                                                                                                                                | 6    |
| 19   | 1090mm                                                                                                                                                                                                                                                                                                                                                                                                                                                                                                                                                                                                                                                                                                                                                                                                                                                                                                                                                                                                                                                                                                                                                                                                                                                                                                                                                                                                                                                                                                                                                                                                                                                                                                                                                                                                                                                                                                                                                                                                                                                                                                                         | 1    |
| 20   |                                                                                                                                                                                                                                                                                                                                                                                                                                                                                                                                                                                                                                                                                                                                                                                                                                                                                                                                                                                                                                                                                                                                                                                                                                                                                                                                                                                                                                                                                                                                                                                                                                                                                                                                                                                                                                                                                                                                                                                                                                                                                                                                | 1    |
| 21L  | for the same of th | 2    |
| 21R  |                                                                                                                                                                                                                                                                                                                                                                                                                                                                                                                                                                                                                                                                                                                                                                                                                                                                                                                                                                                                                                                                                                                                                                                                                                                                                                                                                                                                                                                                                                                                                                                                                                                                                                                                                                                                                                                                                                                                                                                                                                                                                                                                | 2    |
| 22L  | 1118mm                                                                                                                                                                                                                                                                                                                                                                                                                                                                                                                                                                                                                                                                                                                                                                                                                                                                                                                                                                                                                                                                                                                                                                                                                                                                                                                                                                                                                                                                                                                                                                                                                                                                                                                                                                                                                                                                                                                                                                                                                                                                                                                         | 2    |
| 22R  | 1118mm                                                                                                                                                                                                                                                                                                                                                                                                                                                                                                                                                                                                                                                                                                                                                                                                                                                                                                                                                                                                                                                                                                                                                                                                                                                                                                                                                                                                                                                                                                                                                                                                                                                                                                                                                                                                                                                                                                                                                                                                                                                                                                                         | 2    |
| 23L  | 1439mm                                                                                                                                                                                                                                                                                                                                                                                                                                                                                                                                                                                                                                                                                                                                                                                                                                                                                                                                                                                                                                                                                                                                                                                                                                                                                                                                                                                                                                                                                                                                                                                                                                                                                                                                                                                                                                                                                                                                                                                                                                                                                                                         | 1    |
| 23R  | 1439mm                                                                                                                                                                                                                                                                                                                                                                                                                                                                                                                                                                                                                                                                                                                                                                                                                                                                                                                                                                                                                                                                                                                                                                                                                                                                                                                                                                                                                                                                                                                                                                                                                                                                                                                                                                                                                                                                                                                                                                                                                                                                                                                         | 1    |
| 24-1 | 1304mm                                                                                                                                                                                                                                                                                                                                                                                                                                                                                                                                                                                                                                                                                                                                                                                                                                                                                                                                                                                                                                                                                                                                                                                                                                                                                                                                                                                                                                                                                                                                                                                                                                                                                                                                                                                                                                                                                                                                                                                                                                                                                                                         | 1    |
| 24-2 | 1304mm                                                                                                                                                                                                                                                                                                                                                                                                                                                                                                                                                                                                                                                                                                                                                                                                                                                                                                                                                                                                                                                                                                                                                                                                                                                                                                                                                                                                                                                                                                                                                                                                                                                                                                                                                                                                                                                                                                                                                                                                                                                                                                                         | 1    |
| B1   | 182mm                                                                                                                                                                                                                                                                                                                                                                                                                                                                                                                                                                                                                                                                                                                                                                                                                                                                                                                                                                                                                                                                                                                                                                                                                                                                                                                                                                                                                                                                                                                                                                                                                                                                                                                                                                                                                                                                                                                                                                                                                                                                                                                          | 2    |
| B2   | 182mm                                                                                                                                                                                                                                                                                                                                                                                                                                                                                                                                                                                                                                                                                                                                                                                                                                                                                                                                                                                                                                                                                                                                                                                                                                                                                                                                                                                                                                                                                                                                                                                                                                                                                                                                                                                                                                                                                                                                                                                                                                                                                                                          | 2    |
| В3   | 371mm                                                                                                                                                                                                                                                                                                                                                                                                                                                                                                                                                                                                                                                                                                                                                                                                                                                                                                                                                                                                                                                                                                                                                                                                                                                                                                                                                                                                                                                                                                                                                                                                                                                                                                                                                                                                                                                                                                                                                                                                                                                                                                                          | 2    |
| B4   |                                                                                                                                                                                                                                                                                                                                                                                                                                                                                                                                                                                                                                                                                                                                                                                                                                                                                                                                                                                                                                                                                                                                                                                                                                                                                                                                                                                                                                                                                                                                                                                                                                                                                                                                                                                                                                                                                                                                                                                                                                                                                                                                | 2    |
|      |                                                                                                                                                                                                                                                                                                                                                                                                                                                                                                                                                                                                                                                                                                                                                                                                                                                                                                                                                                                                                                                                                                                                                                                                                                                                                                                                                                                                                                                                                                                                                                                                                                                                                                                                                                                                                                                                                                                                                                                                                                                                                                                                |      |