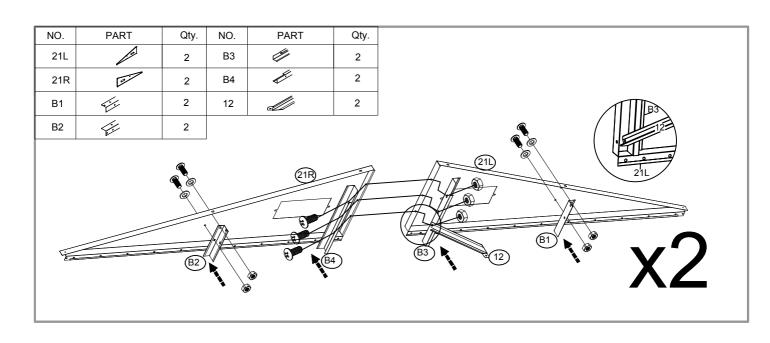

PART         | Qty. |
|-----|--------------|------|
| P1  | 1720mm       | 2    |
| P2  | 1720mm       | 4    |
| P3  | 1720mm       | 5    |
| P4  | 1720mm       | 4    |
| P5  | 1540mm       | 2    |
| P6  | 1540mm       | 2    |
| P7  | 1540mm       | 2    |
| P8  | 1540mm       | 2    |
| G2  | Grando       | 4    |
| GD  | ٨            | 4    |
| GF  |              | 4    |
| GB  |              | 2    |
| GC  |              | 4    |
| GE  |              | 2    |
| F1  | (Junn-       | 420  |
| F2  | ( <b>m</b> © | 65   |
| F3  |              | 9    |
| S2  | 6            | 290  |
| S3  | 0            | 384  |

| NO. | PART            | Qty. |
|-----|-----------------|------|
| D1  | 1710X659mm      | 1    |
| D2  | :<br>1710X659mm | 1    |