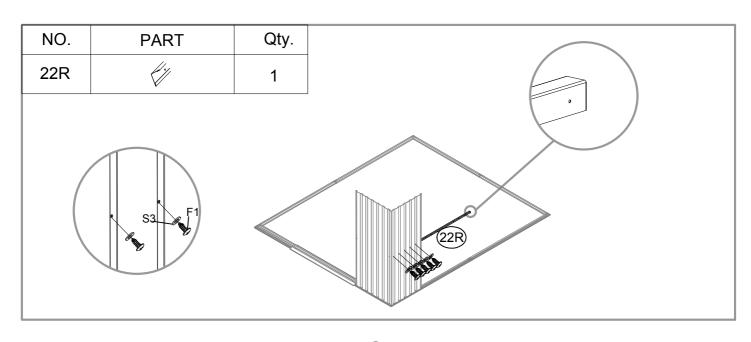

| NO.  | PART                                                                                                                                                                                                                                                                                                                                                                                                                                                                                                                                                                                                                                                                                                                                                                                                                                                                                                                                                                                                                                                                                                                                                                                                                                                                                                                                                                                                                                                                                                                                                                                                                                                                                                                                                                                                                                                                                                                                                                                                                                                                                                                           | Qty. |
|------|--------------------------------------------------------------------------------------------------------------------------------------------------------------------------------------------------------------------------------------------------------------------------------------------------------------------------------------------------------------------------------------------------------------------------------------------------------------------------------------------------------------------------------------------------------------------------------------------------------------------------------------------------------------------------------------------------------------------------------------------------------------------------------------------------------------------------------------------------------------------------------------------------------------------------------------------------------------------------------------------------------------------------------------------------------------------------------------------------------------------------------------------------------------------------------------------------------------------------------------------------------------------------------------------------------------------------------------------------------------------------------------------------------------------------------------------------------------------------------------------------------------------------------------------------------------------------------------------------------------------------------------------------------------------------------------------------------------------------------------------------------------------------------------------------------------------------------------------------------------------------------------------------------------------------------------------------------------------------------------------------------------------------------------------------------------------------------------------------------------------------------|------|
| 16   | √ 1244mm                                                                                                                                                                                                                                                                                                                                                                                                                                                                                                                                                                                                                                                                                                                                                                                                                                                                                                                                                                                                                                                                                                                                                                                                                                                                                                                                                                                                                                                                                                                                                                                                                                                                                                                                                                                                                                                                                                                                                                                                                                                                                                                       | 1    |
| 16-1 | √ 1244mm                                                                                                                                                                                                                                                                                                                                                                                                                                                                                                                                                                                                                                                                                                                                                                                                                                                                                                                                                                                                                                                                                                                                                                                                                                                                                                                                                                                                                                                                                                                                                                                                                                                                                                                                                                                                                                                                                                                                                                                                                                                                                                                       | 1    |
| 17L  | 1540mm                                                                                                                                                                                                                                                                                                                                                                                                                                                                                                                                                                                                                                                                                                                                                                                                                                                                                                                                                                                                                                                                                                                                                                                                                                                                                                                                                                                                                                                                                                                                                                                                                                                                                                                                                                                                                                                                                                                                                                                                                                                                                                                         | 2    |
| 17R  | 1540mm                                                                                                                                                                                                                                                                                                                                                                                                                                                                                                                                                                                                                                                                                                                                                                                                                                                                                                                                                                                                                                                                                                                                                                                                                                                                                                                                                                                                                                                                                                                                                                                                                                                                                                                                                                                                                                                                                                                                                                                                                                                                                                                         | 2    |
| 18   |                                                                                                                                                                                                                                                                                                                                                                                                                                                                                                                                                                                                                                                                                                                                                                                                                                                                                                                                                                                                                                                                                                                                                                                                                                                                                                                                                                                                                                                                                                                                                                                                                                                                                                                                                                                                                                                                                                                                                                                                                                                                                                                                | 6    |
| 19   | 1090mm                                                                                                                                                                                                                                                                                                                                                                                                                                                                                                                                                                                                                                                                                                                                                                                                                                                                                                                                                                                                                                                                                                                                                                                                                                                                                                                                                                                                                                                                                                                                                                                                                                                                                                                                                                                                                                                                                                                                                                                                                                                                                                                         | 1    |
| 20   |                                                                                                                                                                                                                                                                                                                                                                                                                                                                                                                                                                                                                                                                                                                                                                                                                                                                                                                                                                                                                                                                                                                                                                                                                                                                                                                                                                                                                                                                                                                                                                                                                                                                                                                                                                                                                                                                                                                                                                                                                                                                                                                                | 1    |
| 21L  | for the same of th | 2    |
| 21R  |                                                                                                                                                                                                                                                                                                                                                                                                                                                                                                                                                                                                                                                                                                                                                                                                                                                                                                                                                                                                                                                                                                                                                                                                                                                                                                                                                                                                                                                                                                                                                                                                                                                                                                                                                                                                                                                                                                                                                                                                                                                                                                                                | 2    |
| 22L  | 1118mm                                                                                                                                                                                                                                                                                                                                                                                                                                                                                                                                                                                                                                                                                                                                                                                                                                                                                                                                                                                                                                                                                                                                                                                                                                                                                                                                                                                                                                                                                                                                                                                                                                                                                                                                                                                                                                                                                                                                                                                                                                                                                                                         | 2    |
| 22R  | 1118mm                                                                                                                                                                                                                                                                                                                                                                                                                                                                                                                                                                                                                                                                                                                                                                                                                                                                                                                                                                                                                                                                                                                                                                                                                                                                                                                                                                                                                                                                                                                                                                                                                                                                                                                                                                                                                                                                                                                                                                                                                                                                                                                         | 2    |
| 23L  | 1439mm                                                                                                                                                                                                                                                                                                                                                                                                                                                                                                                                                                                                                                                                                                                                                                                                                                                                                                                                                                                                                                                                                                                                                                                                                                                                                                                                                                                                                                                                                                                                                                                                                                                                                                                                                                                                                                                                                                                                                                                                                                                                                                                         | 1    |
| 23R  | 1439mm                                                                                                                                                                                                                                                                                                                                                                                                                                                                                                                                                                                                                                                                                                                                                                                                                                                                                                                                                                                                                                                                                                                                                                                                                                                                                                                                                                                                                                                                                                                                                                                                                                                                                                                                                                                                                                                                                                                                                                                                                                                                                                                         | 1    |
| 24-1 | 1304mm                                                                                                                                                                                                                                                                                                                                                                                                                                                                                                                                                                                                                                                                                                                                                                                                                                                                                                                                                                                                                                                                                                                                                                                                                                                                                                                                                                                                                                                                                                                                                                                                                                                                                                                                                                                                                                                                                                                                                                                                                                                                                                                         | 1    |
| 24-2 | 1304mm                                                                                                                                                                                                                                                                                                                                                                                                                                                                                                                                                                                                                                                                                                                                                                                                                                                                                                                                                                                                                                                                                                                                                                                                                                                                                                                                                                                                                                                                                                                                                                                                                                                                                                                                                                                                                                                                                                                                                                                                                                                                                                                         | 1    |
| B1   | 182mm                                                                                                                                                                                                                                                                                                                                                                                                                                                                                                                                                                                                                                                                                                                                                                                                                                                                                                                                                                                                                                                                                                                                                                                                                                                                                                                                                                                                                                                                                                                                                                                                                                                                                                                                                                                                                                                                                                                                                                                                                                                                                                                          | 2    |
| B2   | 182mm                                                                                                                                                                                                                                                                                                                                                                                                                                                                                                                                                                                                                                                                                                                                                                                                                                                                                                                                                                                                                                                                                                                                                                                                                                                                                                                                                                                                                                                                                                                                                                                                                                                                                                                                                                                                                                                                                                                                                                                                                                                                                                                          | 2    |
| В3   | 371mm                                                                                                                                                                                                                                                                                                                                                                                                                                                                                                                                                                                                                                                                                                                                                                                                                                                                                                                                                                                                                                                                                                                                                                                                                                                                                                                                                                                                                                                                                                                                                                                                                                                                                                                                                                                                                                                                                                                                                                                                                                                                                                                          | 2    |
| B4   |                                                                                                                                                                                                                                                                                                                                                                                                                                                                                                                                                                                                                                                                                                                                                                                                                                                                                                                                                                                                                                                                                                                                                                                                                                                                                                                                                                                                                                                                                                                                                                                                                                                                                                                                                                                                                                                                                                                                                                                                                                                                                                                                | 2    |
|      |                                                                                                                                                                                                                                                                                                                                                                                                                                                                                                                                                                                                                                                                                                                                                                                                                                                                                                                                                                                                                                                                                                                                                                                                                                                                                                                                                                                                                                                                                                                                                                                                                                                                                                                                                                                                                                                                                                                                                                                                                                                                                                                                |      |