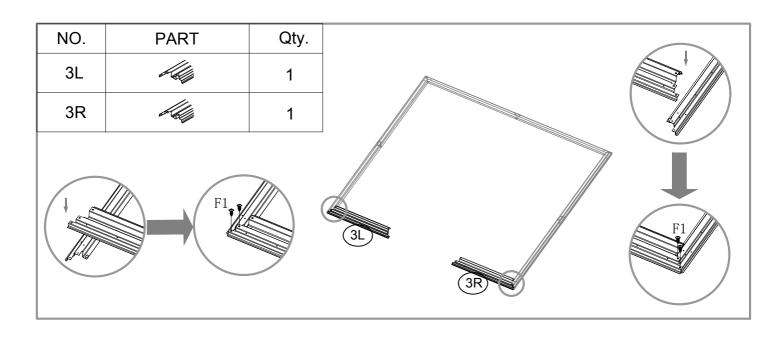

|      |

| NO. | PART         | Qty. |
|-----|--------------|------|
| P1  | 1720mm       | 2    |
| P2  | 1720mm       | 4    |
| P3  | 1720mm       | 5    |
| P4  | 1720mm       | 4    |
| P5  | 1540mm       | 2    |
| P6  | 1540mm       | 2    |
| P7  | 1540mm       | 2    |
| P8  | 1540mm       | 2    |
| G2  | Grando       | 4    |
| GD  | ٨            | 4    |
| GF  |              | 4    |
| GB  |              | 2    |
| GC  |              | 4    |
| GE  |              | 2    |
| F1  | (Junn-       | 420  |
| F2  | ( <b>m</b> © | 65   |
| F3  |              | 9    |
| S2  | 6            | 290  |
| S3  | 0            | 384  |

| NO. | PART            | Qty. |
|-----|-----------------|------|
| D1  | 1710X659mm      | 1    |
| D2  | :<br>1710X659mm | 1    |