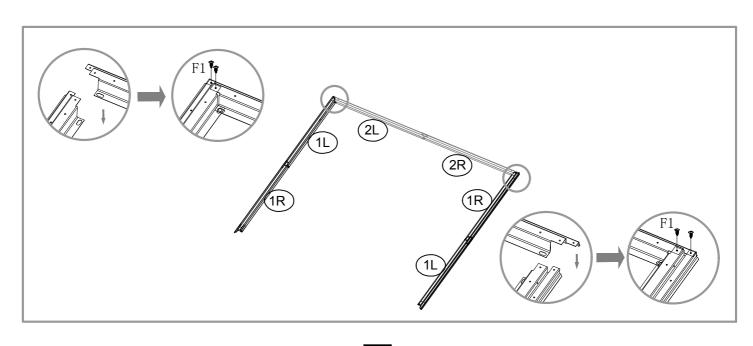

|      |

| NO. | PART         | Qty. |
|-----|--------------|------|
| P1  | 1720mm       | 2    |
| P2  | 1720mm       | 4    |
| P3  | 1720mm       | 5    |
| P4  | 1720mm       | 4    |
| P5  | 1540mm       | 2    |
| P6  | 1540mm       | 2    |
| P7  | 1540mm       | 2    |
| P8  | 1540mm       | 2    |
| G2  | Grando       | 4    |
| GD  | ٨            | 4    |
| GF  |              | 4    |
| GB  |              | 2    |
| GC  |              | 4    |
| GE  |              | 2    |
| F1  | (Junn-       | 420  |
| F2  | ( <b>m</b> © | 65   |
| F3  |              | 9    |
| S2  | 6            | 290  |
| S3  | 0            | 384  |

| NO. | PART            | Qty. |
|-----|-----------------|------|
| D1  | 1710X659mm      | 1    |
| D2  | :<br>1710X659mm | 1    |