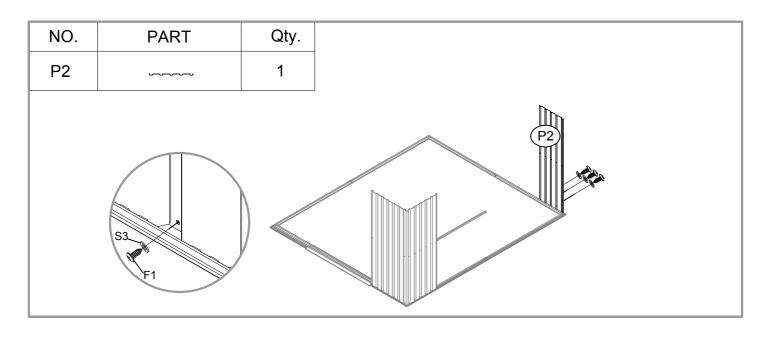

| NO. | PART         | Qty. |
|-----|--------------|------|
| P1  | 1720mm       | 2    |
| P2  | 1720mm       | 4    |
| P3  | 1720mm       | 5    |
| P4  | 1720mm       | 4    |
| P5  | 1540mm       | 2    |
| P6  | 1540mm       | 2    |
| P7  | 1540mm       | 2    |
| P8  | 1540mm       | 2    |
| G2  | Grando       | 4    |
| GD  | ٨            | 4    |
| GF  |              | 4    |
| GB  |              | 2    |
| GC  |              | 4    |
| GE  |              | 2    |
| F1  | (Junn-       | 420  |
| F2  | ( <b>m</b> © | 65   |
| F3  |              | 9    |
| S2  | 6            | 290  |
| S3  | 0            | 384  |