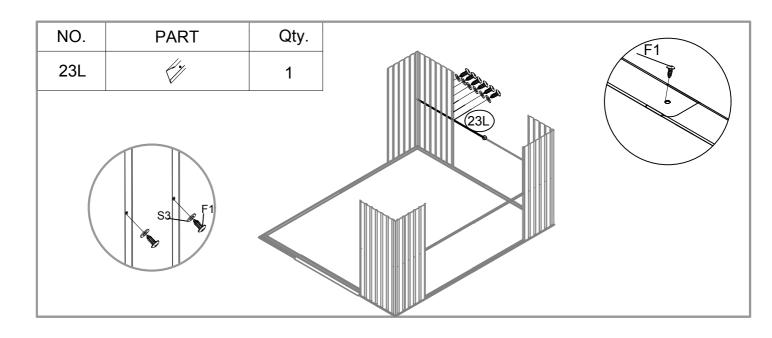

| NO.  | PART                                                                                                                                                                                                                                                                                                                                                                                                                                                                                                                                                                                                                                                                                                                                                                                                                                                                                                                                                                                                                                                                                                                                                                                                                                                                                                                                                                                                                                                                                                                                                                                                                                                                                                                                                                                                                                                                                                                                                                                                                                                                                                                           | Qty. |
|------|--------------------------------------------------------------------------------------------------------------------------------------------------------------------------------------------------------------------------------------------------------------------------------------------------------------------------------------------------------------------------------------------------------------------------------------------------------------------------------------------------------------------------------------------------------------------------------------------------------------------------------------------------------------------------------------------------------------------------------------------------------------------------------------------------------------------------------------------------------------------------------------------------------------------------------------------------------------------------------------------------------------------------------------------------------------------------------------------------------------------------------------------------------------------------------------------------------------------------------------------------------------------------------------------------------------------------------------------------------------------------------------------------------------------------------------------------------------------------------------------------------------------------------------------------------------------------------------------------------------------------------------------------------------------------------------------------------------------------------------------------------------------------------------------------------------------------------------------------------------------------------------------------------------------------------------------------------------------------------------------------------------------------------------------------------------------------------------------------------------------------------|------|
| 16   | √ 1244mm                                                                                                                                                                                                                                                                                                                                                                                                                                                                                                                                                                                                                                                                                                                                                                                                                                                                                                                                                                                                                                                                                                                                                                                                                                                                                                                                                                                                                                                                                                                                                                                                                                                                                                                                                                                                                                                                                                                                                                                                                                                                                                                       | 1    |
| 16-1 | √ 1244mm                                                                                                                                                                                                                                                                                                                                                                                                                                                                                                                                                                                                                                                                                                                                                                                                                                                                                                                                                                                                                                                                                                                                                                                                                                                                                                                                                                                                                                                                                                                                                                                                                                                                                                                                                                                                                                                                                                                                                                                                                                                                                                                       | 1    |
| 17L  | 1540mm                                                                                                                                                                                                                                                                                                                                                                                                                                                                                                                                                                                                                                                                                                                                                                                                                                                                                                                                                                                                                                                                                                                                                                                                                                                                                                                                                                                                                                                                                                                                                                                                                                                                                                                                                                                                                                                                                                                                                                                                                                                                                                                         | 2    |
| 17R  | 1540mm                                                                                                                                                                                                                                                                                                                                                                                                                                                                                                                                                                                                                                                                                                                                                                                                                                                                                                                                                                                                                                                                                                                                                                                                                                                                                                                                                                                                                                                                                                                                                                                                                                                                                                                                                                                                                                                                                                                                                                                                                                                                                                                         | 2    |
| 18   |                                                                                                                                                                                                                                                                                                                                                                                                                                                                                                                                                                                                                                                                                                                                                                                                                                                                                                                                                                                                                                                                                                                                                                                                                                                                                                                                                                                                                                                                                                                                                                                                                                                                                                                                                                                                                                                                                                                                                                                                                                                                                                                                | 6    |
| 19   | 1090mm                                                                                                                                                                                                                                                                                                                                                                                                                                                                                                                                                                                                                                                                                                                                                                                                                                                                                                                                                                                                                                                                                                                                                                                                                                                                                                                                                                                                                                                                                                                                                                                                                                                                                                                                                                                                                                                                                                                                                                                                                                                                                                                         | 1    |
| 20   |                                                                                                                                                                                                                                                                                                                                                                                                                                                                                                                                                                                                                                                                                                                                                                                                                                                                                                                                                                                                                                                                                                                                                                                                                                                                                                                                                                                                                                                                                                                                                                                                                                                                                                                                                                                                                                                                                                                                                                                                                                                                                                                                | 1    |
| 21L  | for the same of th | 2    |
| 21R  |                                                                                                                                                                                                                                                                                                                                                                                                                                                                                                                                                                                                                                                                                                                                                                                                                                                                                                                                                                                                                                                                                                                                                                                                                                                                                                                                                                                                                                                                                                                                                                                                                                                                                                                                                                                                                                                                                                                                                                                                                                                                                                                                | 2    |
| 22L  | 1118mm                                                                                                                                                                                                                                                                                                                                                                                                                                                                                                                                                                                                                                                                                                                                                                                                                                                                                                                                                                                                                                                                                                                                                                                                                                                                                                                                                                                                                                                                                                                                                                                                                                                                                                                                                                                                                                                                                                                                                                                                                                                                                                                         | 2    |
| 22R  | 1118mm                                                                                                                                                                                                                                                                                                                                                                                                                                                                                                                                                                                                                                                                                                                                                                                                                                                                                                                                                                                                                                                                                                                                                                                                                                                                                                                                                                                                                                                                                                                                                                                                                                                                                                                                                                                                                                                                                                                                                                                                                                                                                                                         | 2    |
| 23L  | 1439mm                                                                                                                                                                                                                                                                                                                                                                                                                                                                                                                                                                                                                                                                                                                                                                                                                                                                                                                                                                                                                                                                                                                                                                                                                                                                                                                                                                                                                                                                                                                                                                                                                                                                                                                                                                                                                                                                                                                                                                                                                                                                                                                         | 1    |
| 23R  | 1439mm                                                                                                                                                                                                                                                                                                                                                                                                                                                                                                                                                                                                                                                                                                                                                                                                                                                                                                                                                                                                                                                                                                                                                                                                                                                                                                                                                                                                                                                                                                                                                                                                                                                                                                                                                                                                                                                                                                                                                                                                                                                                                                                         | 1    |
| 24-1 | 1304mm                                                                                                                                                                                                                                                                                                                                                                                                                                                                                                                                                                                                                                                                                                                                                                                                                                                                                                                                                                                                                                                                                                                                                                                                                                                                                                                                                                                                                                                                                                                                                                                                                                                                                                                                                                                                                                                                                                                                                                                                                                                                                                                         | 1    |
| 24-2 | 1304mm                                                                                                                                                                                                                                                                                                                                                                                                                                                                                                                                                                                                                                                                                                                                                                                                                                                                                                                                                                                                                                                                                                                                                                                                                                                                                                                                                                                                                                                                                                                                                                                                                                                                                                                                                                                                                                                                                                                                                                                                                                                                                                                         | 1    |
| B1   | 182mm                                                                                                                                                                                                                                                                                                                                                                                                                                                                                                                                                                                                                                                                                                                                                                                                                                                                                                                                                                                                                                                                                                                                                                                                                                                                                                                                                                                                                                                                                                                                                                                                                                                                                                                                                                                                                                                                                                                                                                                                                                                                                                                          | 2    |
| B2   | 182mm                                                                                                                                                                                                                                                                                                                                                                                                                                                                                                                                                                                                                                                                                                                                                                                                                                                                                                                                                                                                                                                                                                                                                                                                                                                                                                                                                                                                                                                                                                                                                                                                                                                                                                                                                                                                                                                                                                                                                                                                                                                                                                                          | 2    |
| В3   | 371mm                                                                                                                                                                                                                                                                                                                                                                                                                                                                                                                                                                                                                                                                                                                                                                                                                                                                                                                                                                                                                                                                                                                                                                                                                                                                                                                                                                                                                                                                                                                                                                                                                                                                                                                                                                                                                                                                                                                                                                                                                                                                                                                          | 2    |
| B4   |                                                                                                                                                                                                                                                                                                                                                                                                                                                                                                                                                                                                                                                                                                                                                                                                                                                                                                                                                                                                                                                                                                                                                                                                                                                                                                                                                                                                                                                                                                                                                                                                                                                                                                                                                                                                                                                                                                                                                                                                                                                                                                                                | 2    |
|      |                                                                                                                                                                                                                                                                                                                                                                                                                                                                                                                                                                                                                                                                                                                                                                                                                                                                                                                                                                                                                                                                                                                                                                                                                                                                                                                                                                                                                                                                                                                                                                                                                                                                                                                                                                                                                                                                                                                                                                                                                                                                                                                                |      |