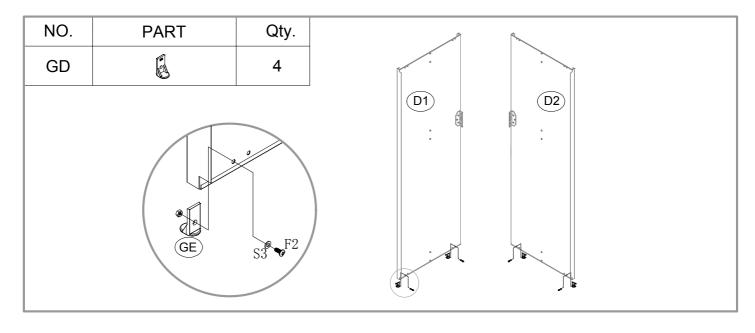

| NO. | PART         | Qty. |
|-----|--------------|------|
| P1  | 1720mm       | 2    |
| P2  | 1720mm       | 4    |
| P3  | 1720mm       | 5    |
| P4  | 1720mm       | 4    |
| P5  | 1540mm       | 2    |
| P6  | 1540mm       | 2    |
| P7  | 1540mm       | 2    |
| P8  | 1540mm       | 2    |
| G2  | Grando       | 4    |
| GD  | ٨            | 4    |
| GF  |              | 4    |
| GB  |              | 2    |
| GC  |              | 4    |
| GE  |              | 2    |
| F1  | (Junn-       | 420  |
| F2  | ( <b>m</b> © | 65   |
| F3  |              | 9    |
| S2  | 6            | 290  |
| S3  | 0            | 384  |

| NO. | PART            | Qty. |
|-----|-----------------|------|
| D1  | 1710X659mm      | 1    |
| D2  | :<br>1710X659mm | 1    |