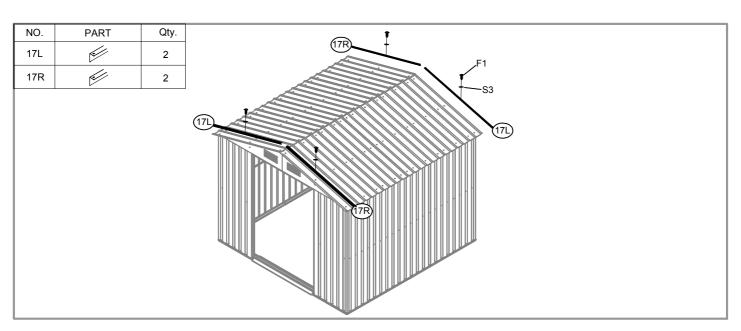

| NO.  | PART                                                                                                                                                                                                                                                                                                                                                                                                                                                                                                                                                                                                                                                                                                                                                                                                                                                                                                                                                                                                                                                                                                                                                                                                                                                                                                                                                                                                                                                                                                                                                                                                                                                                                                                                                                                                                                                                                                                                                                                                                                                                                                                           | Qty. |
|------|--------------------------------------------------------------------------------------------------------------------------------------------------------------------------------------------------------------------------------------------------------------------------------------------------------------------------------------------------------------------------------------------------------------------------------------------------------------------------------------------------------------------------------------------------------------------------------------------------------------------------------------------------------------------------------------------------------------------------------------------------------------------------------------------------------------------------------------------------------------------------------------------------------------------------------------------------------------------------------------------------------------------------------------------------------------------------------------------------------------------------------------------------------------------------------------------------------------------------------------------------------------------------------------------------------------------------------------------------------------------------------------------------------------------------------------------------------------------------------------------------------------------------------------------------------------------------------------------------------------------------------------------------------------------------------------------------------------------------------------------------------------------------------------------------------------------------------------------------------------------------------------------------------------------------------------------------------------------------------------------------------------------------------------------------------------------------------------------------------------------------------|------|
| 16   | √ 1244mm                                                                                                                                                                                                                                                                                                                                                                                                                                                                                                                                                                                                                                                                                                                                                                                                                                                                                                                                                                                                                                                                                                                                                                                                                                                                                                                                                                                                                                                                                                                                                                                                                                                                                                                                                                                                                                                                                                                                                                                                                                                                                                                       | 1    |
| 16-1 | √ 1244mm                                                                                                                                                                                                                                                                                                                                                                                                                                                                                                                                                                                                                                                                                                                                                                                                                                                                                                                                                                                                                                                                                                                                                                                                                                                                                                                                                                                                                                                                                                                                                                                                                                                                                                                                                                                                                                                                                                                                                                                                                                                                                                                       | 1    |
| 17L  | 1540mm                                                                                                                                                                                                                                                                                                                                                                                                                                                                                                                                                                                                                                                                                                                                                                                                                                                                                                                                                                                                                                                                                                                                                                                                                                                                                                                                                                                                                                                                                                                                                                                                                                                                                                                                                                                                                                                                                                                                                                                                                                                                                                                         | 2    |
| 17R  | 1540mm                                                                                                                                                                                                                                                                                                                                                                                                                                                                                                                                                                                                                                                                                                                                                                                                                                                                                                                                                                                                                                                                                                                                                                                                                                                                                                                                                                                                                                                                                                                                                                                                                                                                                                                                                                                                                                                                                                                                                                                                                                                                                                                         | 2    |
| 18   |                                                                                                                                                                                                                                                                                                                                                                                                                                                                                                                                                                                                                                                                                                                                                                                                                                                                                                                                                                                                                                                                                                                                                                                                                                                                                                                                                                                                                                                                                                                                                                                                                                                                                                                                                                                                                                                                                                                                                                                                                                                                                                                                | 6    |
| 19   | 1090mm                                                                                                                                                                                                                                                                                                                                                                                                                                                                                                                                                                                                                                                                                                                                                                                                                                                                                                                                                                                                                                                                                                                                                                                                                                                                                                                                                                                                                                                                                                                                                                                                                                                                                                                                                                                                                                                                                                                                                                                                                                                                                                                         | 1    |
| 20   |                                                                                                                                                                                                                                                                                                                                                                                                                                                                                                                                                                                                                                                                                                                                                                                                                                                                                                                                                                                                                                                                                                                                                                                                                                                                                                                                                                                                                                                                                                                                                                                                                                                                                                                                                                                                                                                                                                                                                                                                                                                                                                                                | 1    |
| 21L  | for the same of th | 2    |
| 21R  |                                                                                                                                                                                                                                                                                                                                                                                                                                                                                                                                                                                                                                                                                                                                                                                                                                                                                                                                                                                                                                                                                                                                                                                                                                                                                                                                                                                                                                                                                                                                                                                                                                                                                                                                                                                                                                                                                                                                                                                                                                                                                                                                | 2    |
| 22L  | 1118mm                                                                                                                                                                                                                                                                                                                                                                                                                                                                                                                                                                                                                                                                                                                                                                                                                                                                                                                                                                                                                                                                                                                                                                                                                                                                                                                                                                                                                                                                                                                                                                                                                                                                                                                                                                                                                                                                                                                                                                                                                                                                                                                         | 2    |
| 22R  | 1118mm                                                                                                                                                                                                                                                                                                                                                                                                                                                                                                                                                                                                                                                                                                                                                                                                                                                                                                                                                                                                                                                                                                                                                                                                                                                                                                                                                                                                                                                                                                                                                                                                                                                                                                                                                                                                                                                                                                                                                                                                                                                                                                                         | 2    |
| 23L  | 1439mm                                                                                                                                                                                                                                                                                                                                                                                                                                                                                                                                                                                                                                                                                                                                                                                                                                                                                                                                                                                                                                                                                                                                                                                                                                                                                                                                                                                                                                                                                                                                                                                                                                                                                                                                                                                                                                                                                                                                                                                                                                                                                                                         | 1    |
| 23R  | 1439mm                                                                                                                                                                                                                                                                                                                                                                                                                                                                                                                                                                                                                                                                                                                                                                                                                                                                                                                                                                                                                                                                                                                                                                                                                                                                                                                                                                                                                                                                                                                                                                                                                                                                                                                                                                                                                                                                                                                                                                                                                                                                                                                         | 1    |
| 24-1 | 1304mm                                                                                                                                                                                                                                                                                                                                                                                                                                                                                                                                                                                                                                                                                                                                                                                                                                                                                                                                                                                                                                                                                                                                                                                                                                                                                                                                                                                                                                                                                                                                                                                                                                                                                                                                                                                                                                                                                                                                                                                                                                                                                                                         | 1    |
| 24-2 | 1304mm                                                                                                                                                                                                                                                                                                                                                                                                                                                                                                                                                                                                                                                                                                                                                                                                                                                                                                                                                                                                                                                                                                                                                                                                                                                                                                                                                                                                                                                                                                                                                                                                                                                                                                                                                                                                                                                                                                                                                                                                                                                                                                                         | 1    |
| B1   | 182mm                                                                                                                                                                                                                                                                                                                                                                                                                                                                                                                                                                                                                                                                                                                                                                                                                                                                                                                                                                                                                                                                                                                                                                                                                                                                                                                                                                                                                                                                                                                                                                                                                                                                                                                                                                                                                                                                                                                                                                                                                                                                                                                          | 2    |
| B2   | 182mm                                                                                                                                                                                                                                                                                                                                                                                                                                                                                                                                                                                                                                                                                                                                                                                                                                                                                                                                                                                                                                                                                                                                                                                                                                                                                                                                                                                                                                                                                                                                                                                                                                                                                                                                                                                                                                                                                                                                                                                                                                                                                                                          | 2    |
| В3   | 371mm                                                                                                                                                                                                                                                                                                                                                                                                                                                                                                                                                                                                                                                                                                                                                                                                                                                                                                                                                                                                                                                                                                                                                                                                                                                                                                                                                                                                                                                                                                                                                                                                                                                                                                                                                                                                                                                                                                                                                                                                                                                                                                                          | 2    |
| B4   |                                                                                                                                                                                                                                                                                                                                                                                                                                                                                                                                                                                                                                                                                                                                                                                                                                                                                                                                                                                                                                                                                                                                                                                                                                                                                                                                                                                                                                                                                                                                                                                                                                                                                                                                                                                                                                                                                                                                                                                                                                                                                                                                | 2    |
|      |                                                                                                                                                                                                                                                                                                                                                                                                                                                                                                                                                                                                                                                                                                                                                                                                                                                                                                                                                                                                                                                                                                                                                                                                                                                                                                                                                                                                                                                                                                                                                                                                                                                                                                                                                                                                                                                                                                                                                                                                                                                                                                                                |      |