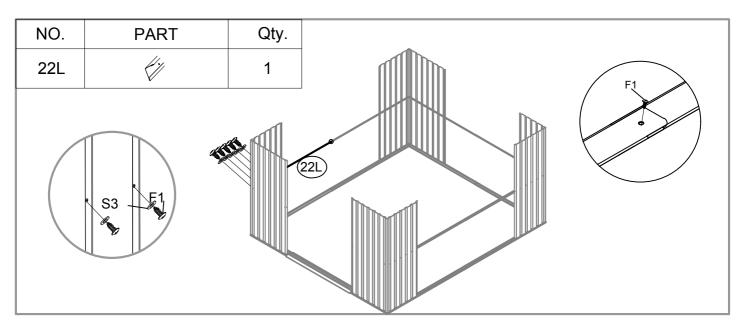

| NO.  | PART                                                                                                                                                                                                                                                                                                                                                                                                                                                                                                                                                                                                                                                                                                                                                                                                                                                                                                                                                                                                                                                                                                                                                                                                                                                                                                                                                                                                                                                                                                                                                                                                                                                                                                                                                                                                                                                                                                                                                                                                                                                                                                                           | Qty. |
|------|--------------------------------------------------------------------------------------------------------------------------------------------------------------------------------------------------------------------------------------------------------------------------------------------------------------------------------------------------------------------------------------------------------------------------------------------------------------------------------------------------------------------------------------------------------------------------------------------------------------------------------------------------------------------------------------------------------------------------------------------------------------------------------------------------------------------------------------------------------------------------------------------------------------------------------------------------------------------------------------------------------------------------------------------------------------------------------------------------------------------------------------------------------------------------------------------------------------------------------------------------------------------------------------------------------------------------------------------------------------------------------------------------------------------------------------------------------------------------------------------------------------------------------------------------------------------------------------------------------------------------------------------------------------------------------------------------------------------------------------------------------------------------------------------------------------------------------------------------------------------------------------------------------------------------------------------------------------------------------------------------------------------------------------------------------------------------------------------------------------------------------|------|
| 16   | √ 1244mm                                                                                                                                                                                                                                                                                                                                                                                                                                                                                                                                                                                                                                                                                                                                                                                                                                                                                                                                                                                                                                                                                                                                                                                                                                                                                                                                                                                                                                                                                                                                                                                                                                                                                                                                                                                                                                                                                                                                                                                                                                                                                                                       | 1    |
| 16-1 | √ 1244mm                                                                                                                                                                                                                                                                                                                                                                                                                                                                                                                                                                                                                                                                                                                                                                                                                                                                                                                                                                                                                                                                                                                                                                                                                                                                                                                                                                                                                                                                                                                                                                                                                                                                                                                                                                                                                                                                                                                                                                                                                                                                                                                       | 1    |
| 17L  | 1540mm                                                                                                                                                                                                                                                                                                                                                                                                                                                                                                                                                                                                                                                                                                                                                                                                                                                                                                                                                                                                                                                                                                                                                                                                                                                                                                                                                                                                                                                                                                                                                                                                                                                                                                                                                                                                                                                                                                                                                                                                                                                                                                                         | 2    |
| 17R  | 1540mm                                                                                                                                                                                                                                                                                                                                                                                                                                                                                                                                                                                                                                                                                                                                                                                                                                                                                                                                                                                                                                                                                                                                                                                                                                                                                                                                                                                                                                                                                                                                                                                                                                                                                                                                                                                                                                                                                                                                                                                                                                                                                                                         | 2    |
| 18   |                                                                                                                                                                                                                                                                                                                                                                                                                                                                                                                                                                                                                                                                                                                                                                                                                                                                                                                                                                                                                                                                                                                                                                                                                                                                                                                                                                                                                                                                                                                                                                                                                                                                                                                                                                                                                                                                                                                                                                                                                                                                                                                                | 6    |
| 19   | 1090mm                                                                                                                                                                                                                                                                                                                                                                                                                                                                                                                                                                                                                                                                                                                                                                                                                                                                                                                                                                                                                                                                                                                                                                                                                                                                                                                                                                                                                                                                                                                                                                                                                                                                                                                                                                                                                                                                                                                                                                                                                                                                                                                         | 1    |
| 20   |                                                                                                                                                                                                                                                                                                                                                                                                                                                                                                                                                                                                                                                                                                                                                                                                                                                                                                                                                                                                                                                                                                                                                                                                                                                                                                                                                                                                                                                                                                                                                                                                                                                                                                                                                                                                                                                                                                                                                                                                                                                                                                                                | 1    |
| 21L  | for the same of th | 2    |
| 21R  |                                                                                                                                                                                                                                                                                                                                                                                                                                                                                                                                                                                                                                                                                                                                                                                                                                                                                                                                                                                                                                                                                                                                                                                                                                                                                                                                                                                                                                                                                                                                                                                                                                                                                                                                                                                                                                                                                                                                                                                                                                                                                                                                | 2    |
| 22L  | 1118mm                                                                                                                                                                                                                                                                                                                                                                                                                                                                                                                                                                                                                                                                                                                                                                                                                                                                                                                                                                                                                                                                                                                                                                                                                                                                                                                                                                                                                                                                                                                                                                                                                                                                                                                                                                                                                                                                                                                                                                                                                                                                                                                         | 2    |
| 22R  | 1118mm                                                                                                                                                                                                                                                                                                                                                                                                                                                                                                                                                                                                                                                                                                                                                                                                                                                                                                                                                                                                                                                                                                                                                                                                                                                                                                                                                                                                                                                                                                                                                                                                                                                                                                                                                                                                                                                                                                                                                                                                                                                                                                                         | 2    |
| 23L  | 1439mm                                                                                                                                                                                                                                                                                                                                                                                                                                                                                                                                                                                                                                                                                                                                                                                                                                                                                                                                                                                                                                                                                                                                                                                                                                                                                                                                                                                                                                                                                                                                                                                                                                                                                                                                                                                                                                                                                                                                                                                                                                                                                                                         | 1    |
| 23R  | 1439mm                                                                                                                                                                                                                                                                                                                                                                                                                                                                                                                                                                                                                                                                                                                                                                                                                                                                                                                                                                                                                                                                                                                                                                                                                                                                                                                                                                                                                                                                                                                                                                                                                                                                                                                                                                                                                                                                                                                                                                                                                                                                                                                         | 1    |
| 24-1 | 1304mm                                                                                                                                                                                                                                                                                                                                                                                                                                                                                                                                                                                                                                                                                                                                                                                                                                                                                                                                                                                                                                                                                                                                                                                                                                                                                                                                                                                                                                                                                                                                                                                                                                                                                                                                                                                                                                                                                                                                                                                                                                                                                                                         | 1    |
| 24-2 | 1304mm                                                                                                                                                                                                                                                                                                                                                                                                                                                                                                                                                                                                                                                                                                                                                                                                                                                                                                                                                                                                                                                                                                                                                                                                                                                                                                                                                                                                                                                                                                                                                                                                                                                                                                                                                                                                                                                                                                                                                                                                                                                                                                                         | 1    |
| B1   | 182mm                                                                                                                                                                                                                                                                                                                                                                                                                                                                                                                                                                                                                                                                                                                                                                                                                                                                                                                                                                                                                                                                                                                                                                                                                                                                                                                                                                                                                                                                                                                                                                                                                                                                                                                                                                                                                                                                                                                                                                                                                                                                                                                          | 2    |
| B2   | 182mm                                                                                                                                                                                                                                                                                                                                                                                                                                                                                                                                                                                                                                                                                                                                                                                                                                                                                                                                                                                                                                                                                                                                                                                                                                                                                                                                                                                                                                                                                                                                                                                                                                                                                                                                                                                                                                                                                                                                                                                                                                                                                                                          | 2    |
| В3   | 371mm                                                                                                                                                                                                                                                                                                                                                                                                                                                                                                                                                                                                                                                                                                                                                                                                                                                                                                                                                                                                                                                                                                                                                                                                                                                                                                                                                                                                                                                                                                                                                                                                                                                                                                                                                                                                                                                                                                                                                                                                                                                                                                                          | 2    |
| B4   |                                                                                                                                                                                                                                                                                                                                                                                                                                                                                                                                                                                                                                                                                                                                                                                                                                                                                                                                                                                                                                                                                                                                                                                                                                                                                                                                                                                                                                                                                                                                                                                                                                                                                                                                                                                                                                                                                                                                                                                                                                                                                                                                | 2    |
|      |                                                                                                                                                                                                                                                                                                                                                                                                                                                                                                                                                                                                                                                                                                                                                                                                                                                                                                                                                                                                                                                                                                                                                                                                                                                                                                                                                                                                                                                                                                                                                                                                                                                                                                                                                                                                                                                                                                                                                                                                                                                                                                                                |      |