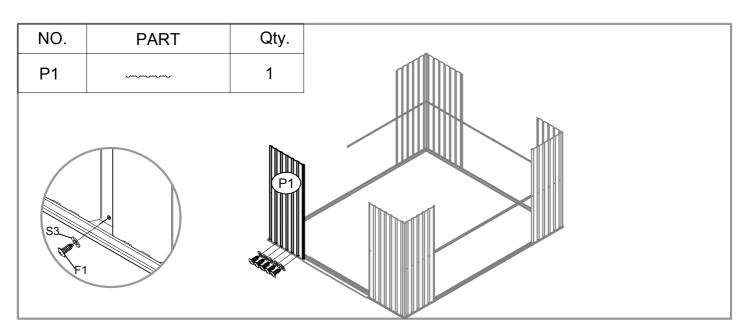

| NO. | PART         | Qty. |
|-----|--------------|------|
| P1  | 1720mm       | 2    |
| P2  | 1720mm       | 4    |
| P3  | 1720mm       | 5    |
| P4  | 1720mm       | 4    |
| P5  | 1540mm       | 2    |
| P6  | 1540mm       | 2    |
| P7  | 1540mm       | 2    |
| P8  | 1540mm       | 2    |
| G2  | Grando       | 4    |
| GD  | ٨            | 4    |
| GF  |              | 4    |
| GB  |              | 2    |
| GC  |              | 4    |
| GE  |              | 2    |
| F1  | (Junn-       | 420  |
| F2  | ( <b>m</b> © | 65   |
| F3  |              | 9    |
| S2  | 6            | 290  |
| S3  | 0            | 384  |