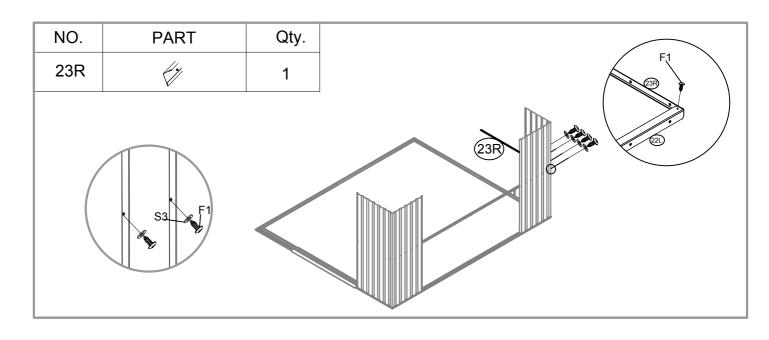

| NO.  | PART                                                                                                                                                                                                                                                                                                                                                                                                                                                                                                                                                                                                                                                                                                                                                                                                                                                                                                                                                                                                                                                                                                                                                                                                                                                                                                                                                                                                                                                                                                                                                                                                                                                                                                                                                                                                                                                                                                                                                                                                                                                                                                                           | Qty. |
|------|--------------------------------------------------------------------------------------------------------------------------------------------------------------------------------------------------------------------------------------------------------------------------------------------------------------------------------------------------------------------------------------------------------------------------------------------------------------------------------------------------------------------------------------------------------------------------------------------------------------------------------------------------------------------------------------------------------------------------------------------------------------------------------------------------------------------------------------------------------------------------------------------------------------------------------------------------------------------------------------------------------------------------------------------------------------------------------------------------------------------------------------------------------------------------------------------------------------------------------------------------------------------------------------------------------------------------------------------------------------------------------------------------------------------------------------------------------------------------------------------------------------------------------------------------------------------------------------------------------------------------------------------------------------------------------------------------------------------------------------------------------------------------------------------------------------------------------------------------------------------------------------------------------------------------------------------------------------------------------------------------------------------------------------------------------------------------------------------------------------------------------|------|
| 16   | √ 1244mm                                                                                                                                                                                                                                                                                                                                                                                                                                                                                                                                                                                                                                                                                                                                                                                                                                                                                                                                                                                                                                                                                                                                                                                                                                                                                                                                                                                                                                                                                                                                                                                                                                                                                                                                                                                                                                                                                                                                                                                                                                                                                                                       | 1    |
| 16-1 | √ 1244mm                                                                                                                                                                                                                                                                                                                                                                                                                                                                                                                                                                                                                                                                                                                                                                                                                                                                                                                                                                                                                                                                                                                                                                                                                                                                                                                                                                                                                                                                                                                                                                                                                                                                                                                                                                                                                                                                                                                                                                                                                                                                                                                       | 1    |
| 17L  | 1540mm                                                                                                                                                                                                                                                                                                                                                                                                                                                                                                                                                                                                                                                                                                                                                                                                                                                                                                                                                                                                                                                                                                                                                                                                                                                                                                                                                                                                                                                                                                                                                                                                                                                                                                                                                                                                                                                                                                                                                                                                                                                                                                                         | 2    |
| 17R  | 1540mm                                                                                                                                                                                                                                                                                                                                                                                                                                                                                                                                                                                                                                                                                                                                                                                                                                                                                                                                                                                                                                                                                                                                                                                                                                                                                                                                                                                                                                                                                                                                                                                                                                                                                                                                                                                                                                                                                                                                                                                                                                                                                                                         | 2    |
| 18   |                                                                                                                                                                                                                                                                                                                                                                                                                                                                                                                                                                                                                                                                                                                                                                                                                                                                                                                                                                                                                                                                                                                                                                                                                                                                                                                                                                                                                                                                                                                                                                                                                                                                                                                                                                                                                                                                                                                                                                                                                                                                                                                                | 6    |
| 19   | 1090mm                                                                                                                                                                                                                                                                                                                                                                                                                                                                                                                                                                                                                                                                                                                                                                                                                                                                                                                                                                                                                                                                                                                                                                                                                                                                                                                                                                                                                                                                                                                                                                                                                                                                                                                                                                                                                                                                                                                                                                                                                                                                                                                         | 1    |
| 20   |                                                                                                                                                                                                                                                                                                                                                                                                                                                                                                                                                                                                                                                                                                                                                                                                                                                                                                                                                                                                                                                                                                                                                                                                                                                                                                                                                                                                                                                                                                                                                                                                                                                                                                                                                                                                                                                                                                                                                                                                                                                                                                                                | 1    |
| 21L  | for the same of th | 2    |
| 21R  |                                                                                                                                                                                                                                                                                                                                                                                                                                                                                                                                                                                                                                                                                                                                                                                                                                                                                                                                                                                                                                                                                                                                                                                                                                                                                                                                                                                                                                                                                                                                                                                                                                                                                                                                                                                                                                                                                                                                                                                                                                                                                                                                | 2    |
| 22L  | 1118mm                                                                                                                                                                                                                                                                                                                                                                                                                                                                                                                                                                                                                                                                                                                                                                                                                                                                                                                                                                                                                                                                                                                                                                                                                                                                                                                                                                                                                                                                                                                                                                                                                                                                                                                                                                                                                                                                                                                                                                                                                                                                                                                         | 2    |
| 22R  | 1118mm                                                                                                                                                                                                                                                                                                                                                                                                                                                                                                                                                                                                                                                                                                                                                                                                                                                                                                                                                                                                                                                                                                                                                                                                                                                                                                                                                                                                                                                                                                                                                                                                                                                                                                                                                                                                                                                                                                                                                                                                                                                                                                                         | 2    |
| 23L  | 1439mm                                                                                                                                                                                                                                                                                                                                                                                                                                                                                                                                                                                                                                                                                                                                                                                                                                                                                                                                                                                                                                                                                                                                                                                                                                                                                                                                                                                                                                                                                                                                                                                                                                                                                                                                                                                                                                                                                                                                                                                                                                                                                                                         | 1    |
| 23R  | 1439mm                                                                                                                                                                                                                                                                                                                                                                                                                                                                                                                                                                                                                                                                                                                                                                                                                                                                                                                                                                                                                                                                                                                                                                                                                                                                                                                                                                                                                                                                                                                                                                                                                                                                                                                                                                                                                                                                                                                                                                                                                                                                                                                         | 1    |
| 24-1 | 1304mm                                                                                                                                                                                                                                                                                                                                                                                                                                                                                                                                                                                                                                                                                                                                                                                                                                                                                                                                                                                                                                                                                                                                                                                                                                                                                                                                                                                                                                                                                                                                                                                                                                                                                                                                                                                                                                                                                                                                                                                                                                                                                                                         | 1    |
| 24-2 | 1304mm                                                                                                                                                                                                                                                                                                                                                                                                                                                                                                                                                                                                                                                                                                                                                                                                                                                                                                                                                                                                                                                                                                                                                                                                                                                                                                                                                                                                                                                                                                                                                                                                                                                                                                                                                                                                                                                                                                                                                                                                                                                                                                                         | 1    |
| B1   | 182mm                                                                                                                                                                                                                                                                                                                                                                                                                                                                                                                                                                                                                                                                                                                                                                                                                                                                                                                                                                                                                                                                                                                                                                                                                                                                                                                                                                                                                                                                                                                                                                                                                                                                                                                                                                                                                                                                                                                                                                                                                                                                                                                          | 2    |
| B2   | 182mm                                                                                                                                                                                                                                                                                                                                                                                                                                                                                                                                                                                                                                                                                                                                                                                                                                                                                                                                                                                                                                                                                                                                                                                                                                                                                                                                                                                                                                                                                                                                                                                                                                                                                                                                                                                                                                                                                                                                                                                                                                                                                                                          | 2    |
| В3   | 371mm                                                                                                                                                                                                                                                                                                                                                                                                                                                                                                                                                                                                                                                                                                                                                                                                                                                                                                                                                                                                                                                                                                                                                                                                                                                                                                                                                                                                                                                                                                                                                                                                                                                                                                                                                                                                                                                                                                                                                                                                                                                                                                                          | 2    |
| B4   |                                                                                                                                                                                                                                                                                                                                                                                                                                                                                                                                                                                                                                                                                                                                                                                                                                                                                                                                                                                                                                                                                                                                                                                                                                                                                                                                                                                                                                                                                                                                                                                                                                                                                                                                                                                                                                                                                                                                                                                                                                                                                                                                | 2    |
|      |                                                                                                                                                                                                                                                                                                                                                                                                                                                                                                                                                                                                                                                                                                                                                                                                                                                                                                                                                                                                                                                                                                                                                                                                                                                                                                                                                                                                                                                                                                                                                                                                                                                                                                                                                                                                                                                                                                                                                                                                                                                                                                                                |      |