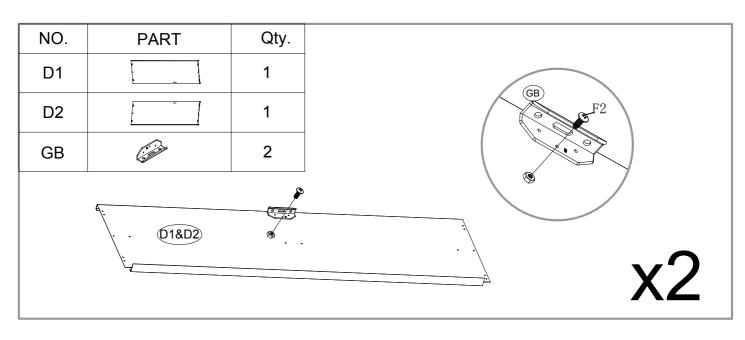

| NO. | PART         | Qty. |
|-----|--------------|------|
| P1  | 1720mm       | 2    |
| P2  | 1720mm       | 4    |
| P3  | 1720mm       | 5    |
| P4  | 1720mm       | 4    |
| P5  | 1540mm       | 2    |
| P6  | 1540mm       | 2    |
| P7  | 1540mm       | 2    |
| P8  | 1540mm       | 2    |
| G2  | Grando       | 4    |
| GD  | ٨            | 4    |
| GF  |              | 4    |
| GB  |              | 2    |
| GC  |              | 4    |
| GE  |              | 2    |
| F1  | (Junn-       | 420  |
| F2  | ( <b>m</b> © | 65   |
| F3  |              | 9    |
| S2  | 6            | 290  |
| S3  | 0            | 384  |

| NO. | PART            | Qty. |
|-----|-----------------|------|
| D1  | 1710X659mm      | 1    |
| D2  | :<br>1710X659mm | 1    |