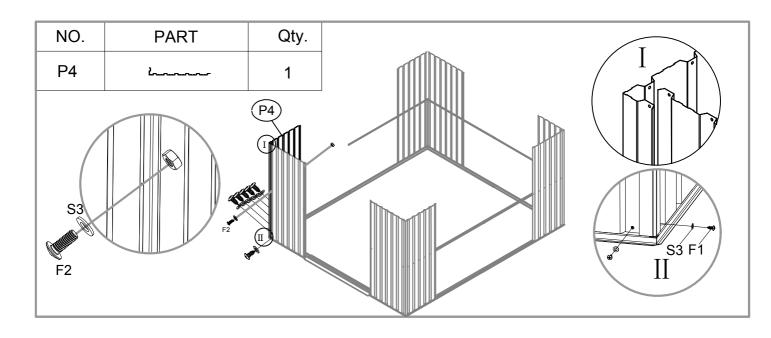

| NO. | PART         | Qty. |
|-----|--------------|------|
| P1  | 1720mm       | 2    |
| P2  | 1720mm       | 4    |
| P3  | 1720mm       | 5    |
| P4  | 1720mm       | 4    |
| P5  | 1540mm       | 2    |
| P6  | 1540mm       | 2    |
| P7  | 1540mm       | 2    |
| P8  | 1540mm       | 2    |
| G2  | Grando       | 4    |
| GD  | ٨            | 4    |
| GF  |              | 4    |
| GB  |              | 2    |
| GC  |              | 4    |
| GE  |              | 2    |
| F1  | (Junn-       | 420  |
| F2  | ( <b>m</b> © | 65   |
| F3  |              | 9    |
| S2  | 6            | 290  |
| S3  | 0            | 384  |