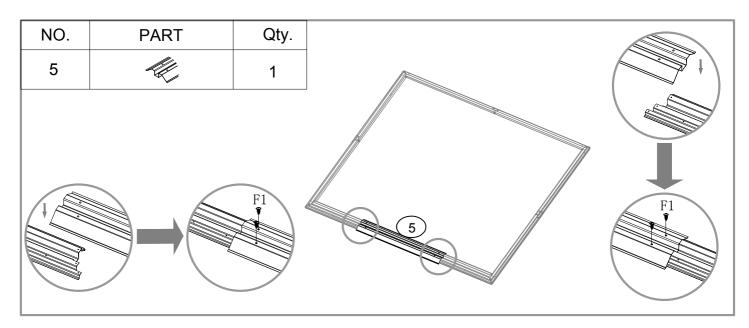

|      |

| NO. | PART         | Qty. |
|-----|--------------|------|
| P1  | 1720mm       | 2    |
| P2  | 1720mm       | 4    |
| P3  | 1720mm       | 5    |
| P4  | 1720mm       | 4    |
| P5  | 1540mm       | 2    |
| P6  | 1540mm       | 2    |
| P7  | 1540mm       | 2    |
| P8  | 1540mm       | 2    |
| G2  | Grando       | 4    |
| GD  | ٨            | 4    |
| GF  |              | 4    |
| GB  |              | 2    |
| GC  |              | 4    |
| GE  |              | 2    |
| F1  | (Junn-       | 420  |
| F2  | ( <b>m</b> © | 65   |
| F3  |              | 9    |
| S2  | 6            | 290  |
| S3  | 0            | 384  |

| NO. | PART            | Qty. |
|-----|-----------------|------|
| D1  | 1710X659mm      | 1    |
| D2  | :<br>1710X659mm | 1    |