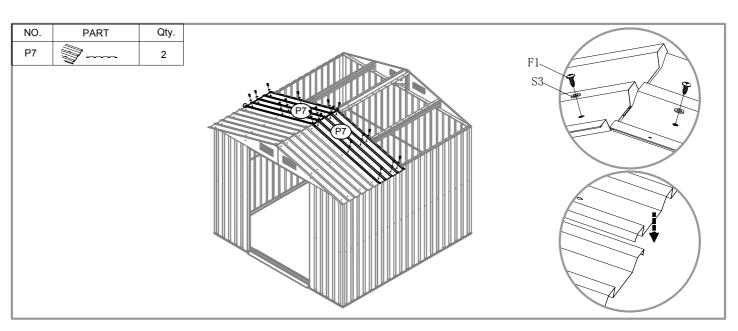

| NO. | PART         | Qty. |
|-----|--------------|------|
| P1  | 1720mm       | 2    |
| P2  | 1720mm       | 4    |
| P3  | 1720mm       | 5    |
| P4  | 1720mm       | 4    |
| P5  | 1540mm       | 2    |
| P6  | 1540mm       | 2    |
| P7  | 1540mm       | 2    |
| P8  | 1540mm       | 2    |
| G2  | Grando       | 4    |
| GD  | ٨            | 4    |
| GF  |              | 4    |
| GB  |              | 2    |
| GC  |              | 4    |
| GE  |              | 2    |
| F1  | (Junn-       | 420  |
| F2  | ( <b>m</b> © | 65   |
| F3  |              | 9    |
| S2  | 6            | 290  |
| S3  | 0            | 384  |