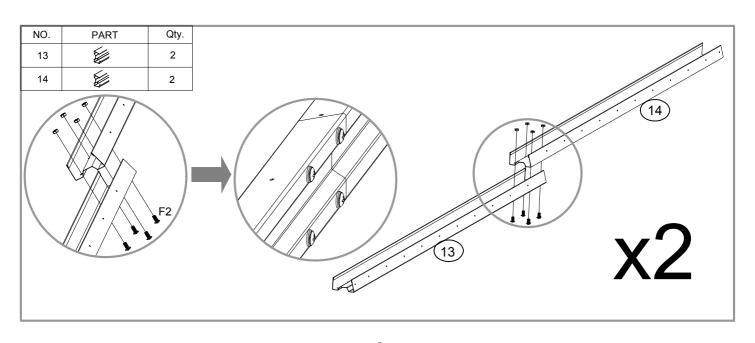

| Qty. |
|-----|--------------|------|
| P1  | 1720mm       | 2    |
| P2  | 1720mm       | 4    |
| P3  | 1720mm       | 5    |
| P4  | 1720mm       | 4    |
| P5  | 1540mm       | 2    |
| P6  | 1540mm       | 2    |
| P7  | 1540mm       | 2    |
| P8  | 1540mm       | 2    |
| G2  | Grando       | 4    |
| GD  | ٨            | 4    |
| GF  |              | 4    |
| GB  |              | 2    |
| GC  |              | 4    |
| GE  |              | 2    |
| F1  | (Junn-       | 420  |
| F2  | ( <b>m</b> © | 65   |
| F3  |              | 9    |
| S2  | 6            | 290  |
| S3  | 0            | 384  |

| NO. | PART            | Qty. |
|-----|-----------------|------|
| D1  | 1710X659mm      | 1    |
| D2  | :<br>1710X659mm | 1    |