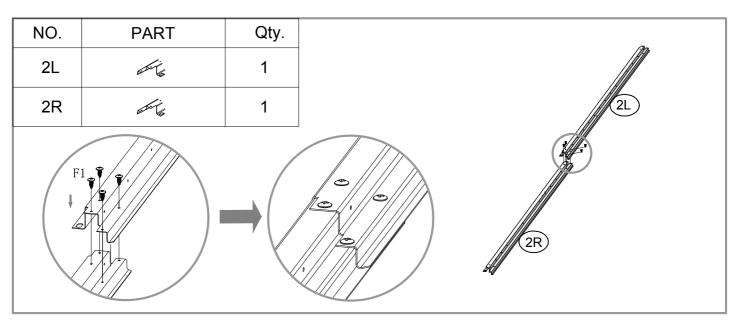

|      |

| NO. | PART         | Qty. |
|-----|--------------|------|
| P1  | 1720mm       | 2    |
| P2  | 1720mm       | 4    |
| P3  | 1720mm       | 5    |
| P4  | 1720mm       | 4    |
| P5  | 1540mm       | 2    |
| P6  | 1540mm       | 2    |
| P7  | 1540mm       | 2    |
| P8  | 1540mm       | 2    |
| G2  | Grando       | 4    |
| GD  | ٨            | 4    |
| GF  |              | 4    |
| GB  |              | 2    |
| GC  |              | 4    |
| GE  |              | 2    |
| F1  | (Junn-       | 420  |
| F2  | ( <b>m</b> © | 65   |
| F3  |              | 9    |
| S2  | 6            | 290  |
| S3  | 0            | 384  |

| NO. | PART            | Qty. |
|-----|-----------------|------|
| D1  | 1710X659mm      | 1    |
| D2  | :<br>1710X659mm | 1    |