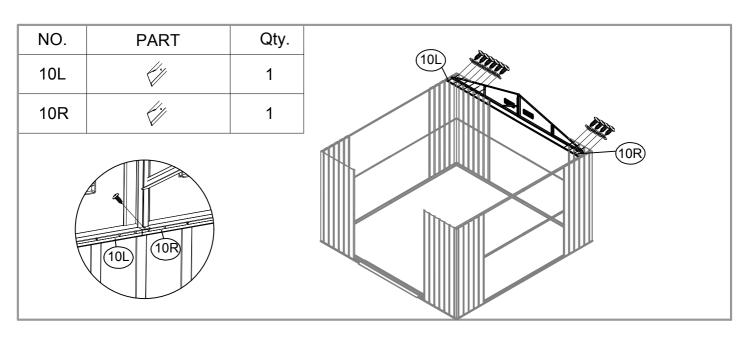

| Qty. |
|-----|--------------|------|
| P1  | 1720mm       | 2    |
| P2  | 1720mm       | 4    |
| P3  | 1720mm       | 5    |
| P4  | 1720mm       | 4    |
| P5  | 1540mm       | 2    |
| P6  | 1540mm       | 2    |
| P7  | 1540mm       | 2    |
| P8  | 1540mm       | 2    |
| G2  | Grando       | 4    |
| GD  | ٨            | 4    |
| GF  |              | 4    |
| GB  |              | 2    |
| GC  |              | 4    |
| GE  |              | 2    |
| F1  | (Junn-       | 420  |
| F2  | ( <b>m</b> © | 65   |
| F3  |              | 9    |
| S2  | 6            | 290  |
| S3  | 0            | 384  |

| NO. | PART            | Qty. |
|-----|-----------------|------|
| D1  | 1710X659mm      | 1    |
| D2  | :<br>1710X659mm | 1    |