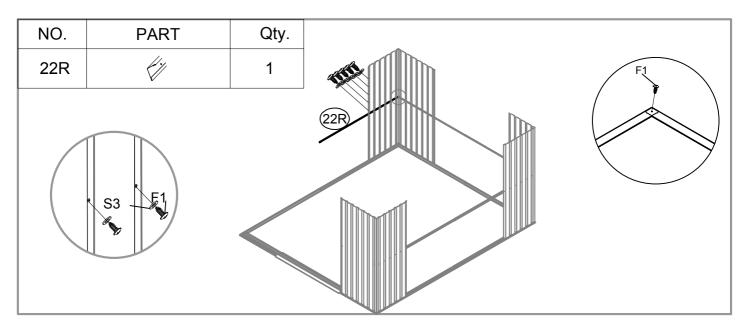

| NO.  | PART                                                                                                                                                                                                                                                                                                                                                                                                                                                                                                                                                                                                                                                                                                                                                                                                                                                                                                                                                                                                                                                                                                                                                                                                                                                                                                                                                                                                                                                                                                                                                                                                                                                                                                                                                                                                                                                                                                                                                                                                                                                                                                                           | Qty. |
|------|--------------------------------------------------------------------------------------------------------------------------------------------------------------------------------------------------------------------------------------------------------------------------------------------------------------------------------------------------------------------------------------------------------------------------------------------------------------------------------------------------------------------------------------------------------------------------------------------------------------------------------------------------------------------------------------------------------------------------------------------------------------------------------------------------------------------------------------------------------------------------------------------------------------------------------------------------------------------------------------------------------------------------------------------------------------------------------------------------------------------------------------------------------------------------------------------------------------------------------------------------------------------------------------------------------------------------------------------------------------------------------------------------------------------------------------------------------------------------------------------------------------------------------------------------------------------------------------------------------------------------------------------------------------------------------------------------------------------------------------------------------------------------------------------------------------------------------------------------------------------------------------------------------------------------------------------------------------------------------------------------------------------------------------------------------------------------------------------------------------------------------|------|
| 16   | √ 1244mm                                                                                                                                                                                                                                                                                                                                                                                                                                                                                                                                                                                                                                                                                                                                                                                                                                                                                                                                                                                                                                                                                                                                                                                                                                                                                                                                                                                                                                                                                                                                                                                                                                                                                                                                                                                                                                                                                                                                                                                                                                                                                                                       | 1    |
| 16-1 | √ 1244mm                                                                                                                                                                                                                                                                                                                                                                                                                                                                                                                                                                                                                                                                                                                                                                                                                                                                                                                                                                                                                                                                                                                                                                                                                                                                                                                                                                                                                                                                                                                                                                                                                                                                                                                                                                                                                                                                                                                                                                                                                                                                                                                       | 1    |
| 17L  | 1540mm                                                                                                                                                                                                                                                                                                                                                                                                                                                                                                                                                                                                                                                                                                                                                                                                                                                                                                                                                                                                                                                                                                                                                                                                                                                                                                                                                                                                                                                                                                                                                                                                                                                                                                                                                                                                                                                                                                                                                                                                                                                                                                                         | 2    |
| 17R  | 1540mm                                                                                                                                                                                                                                                                                                                                                                                                                                                                                                                                                                                                                                                                                                                                                                                                                                                                                                                                                                                                                                                                                                                                                                                                                                                                                                                                                                                                                                                                                                                                                                                                                                                                                                                                                                                                                                                                                                                                                                                                                                                                                                                         | 2    |
| 18   |                                                                                                                                                                                                                                                                                                                                                                                                                                                                                                                                                                                                                                                                                                                                                                                                                                                                                                                                                                                                                                                                                                                                                                                                                                                                                                                                                                                                                                                                                                                                                                                                                                                                                                                                                                                                                                                                                                                                                                                                                                                                                                                                | 6    |
| 19   | 1090mm                                                                                                                                                                                                                                                                                                                                                                                                                                                                                                                                                                                                                                                                                                                                                                                                                                                                                                                                                                                                                                                                                                                                                                                                                                                                                                                                                                                                                                                                                                                                                                                                                                                                                                                                                                                                                                                                                                                                                                                                                                                                                                                         | 1    |
| 20   |                                                                                                                                                                                                                                                                                                                                                                                                                                                                                                                                                                                                                                                                                                                                                                                                                                                                                                                                                                                                                                                                                                                                                                                                                                                                                                                                                                                                                                                                                                                                                                                                                                                                                                                                                                                                                                                                                                                                                                                                                                                                                                                                | 1    |
| 21L  | for the same of th | 2    |
| 21R  |                                                                                                                                                                                                                                                                                                                                                                                                                                                                                                                                                                                                                                                                                                                                                                                                                                                                                                                                                                                                                                                                                                                                                                                                                                                                                                                                                                                                                                                                                                                                                                                                                                                                                                                                                                                                                                                                                                                                                                                                                                                                                                                                | 2    |
| 22L  | 1118mm                                                                                                                                                                                                                                                                                                                                                                                                                                                                                                                                                                                                                                                                                                                                                                                                                                                                                                                                                                                                                                                                                                                                                                                                                                                                                                                                                                                                                                                                                                                                                                                                                                                                                                                                                                                                                                                                                                                                                                                                                                                                                                                         | 2    |
| 22R  | 1118mm                                                                                                                                                                                                                                                                                                                                                                                                                                                                                                                                                                                                                                                                                                                                                                                                                                                                                                                                                                                                                                                                                                                                                                                                                                                                                                                                                                                                                                                                                                                                                                                                                                                                                                                                                                                                                                                                                                                                                                                                                                                                                                                         | 2    |
| 23L  | 1439mm                                                                                                                                                                                                                                                                                                                                                                                                                                                                                                                                                                                                                                                                                                                                                                                                                                                                                                                                                                                                                                                                                                                                                                                                                                                                                                                                                                                                                                                                                                                                                                                                                                                                                                                                                                                                                                                                                                                                                                                                                                                                                                                         | 1    |
| 23R  | 1439mm                                                                                                                                                                                                                                                                                                                                                                                                                                                                                                                                                                                                                                                                                                                                                                                                                                                                                                                                                                                                                                                                                                                                                                                                                                                                                                                                                                                                                                                                                                                                                                                                                                                                                                                                                                                                                                                                                                                                                                                                                                                                                                                         | 1    |
| 24-1 | 1304mm                                                                                                                                                                                                                                                                                                                                                                                                                                                                                                                                                                                                                                                                                                                                                                                                                                                                                                                                                                                                                                                                                                                                                                                                                                                                                                                                                                                                                                                                                                                                                                                                                                                                                                                                                                                                                                                                                                                                                                                                                                                                                                                         | 1    |
| 24-2 | 1304mm                                                                                                                                                                                                                                                                                                                                                                                                                                                                                                                                                                                                                                                                                                                                                                                                                                                                                                                                                                                                                                                                                                                                                                                                                                                                                                                                                                                                                                                                                                                                                                                                                                                                                                                                                                                                                                                                                                                                                                                                                                                                                                                         | 1    |
| B1   | 182mm                                                                                                                                                                                                                                                                                                                                                                                                                                                                                                                                                                                                                                                                                                                                                                                                                                                                                                                                                                                                                                                                                                                                                                                                                                                                                                                                                                                                                                                                                                                                                                                                                                                                                                                                                                                                                                                                                                                                                                                                                                                                                                                          | 2    |
| B2   | 182mm                                                                                                                                                                                                                                                                                                                                                                                                                                                                                                                                                                                                                                                                                                                                                                                                                                                                                                                                                                                                                                                                                                                                                                                                                                                                                                                                                                                                                                                                                                                                                                                                                                                                                                                                                                                                                                                                                                                                                                                                                                                                                                                          | 2    |
| В3   | 371mm                                                                                                                                                                                                                                                                                                                                                                                                                                                                                                                                                                                                                                                                                                                                                                                                                                                                                                                                                                                                                                                                                                                                                                                                                                                                                                                                                                                                                                                                                                                                                                                                                                                                                                                                                                                                                                                                                                                                                                                                                                                                                                                          | 2    |
| B4   |                                                                                                                                                                                                                                                                                                                                                                                                                                                                                                                                                                                                                                                                                                                                                                                                                                                                                                                                                                                                                                                                                                                                                                                                                                                                                                                                                                                                                                                                                                                                                                                                                                                                                                                                                                                                                                                                                                                                                                                                                                                                                                                                | 2    |
|      |                                                                                                                                                                                                                                                                                                                                                                                                                                                                                                                                                                                                                                                                                                                                                                                                                                                                                                                                                                                                                                                                                                                                                                                                                                                                                                                                                                                                                                                                                                                                                                                                                                                                                                                                                                                                                                                                                                                                                                                                                                                                                                                                |      |