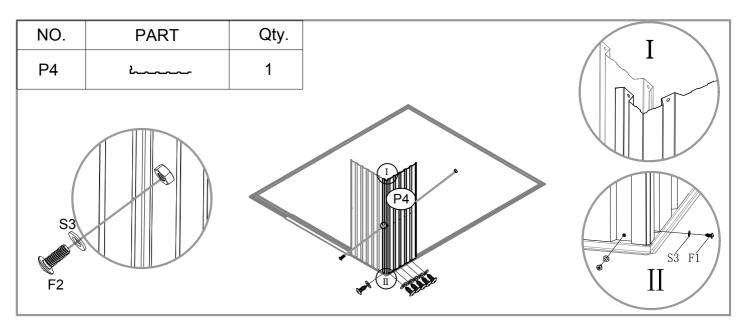

|      |

| NO. | PART         | Qty. |
|-----|--------------|------|
| P1  | 1720mm       | 2    |
| P2  | 1720mm       | 4    |
| P3  | 1720mm       | 5    |
| P4  | 1720mm       | 4    |
| P5  | 1540mm       | 2    |
| P6  | 1540mm       | 2    |
| P7  | 1540mm       | 2    |
| P8  | 1540mm       | 2    |
| G2  | Grando       | 4    |
| GD  | ٨            | 4    |
| GF  |              | 4    |
| GB  |              | 2    |
| GC  |              | 4    |
| GE  |              | 2    |
| F1  | (Junn-       | 420  |
| F2  | ( <b>m</b> © | 65   |
| F3  |              | 9    |
| S2  | 6            | 290  |
| S3  | 0            | 384  |

| NO. | PART            | Qty. |
|-----|-----------------|------|
| D1  | 1710X659mm      | 1    |
| D2  | :<br>1710X659mm | 1    |