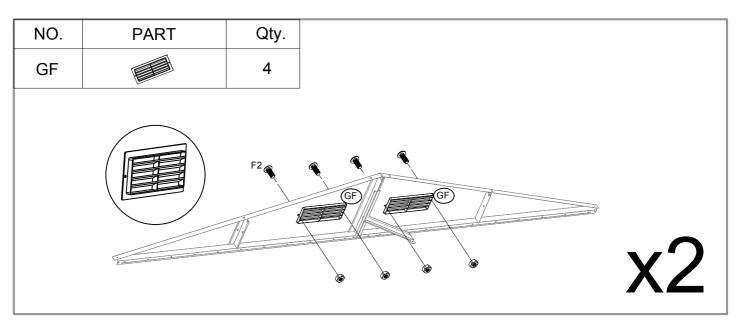

RT         | Qty. |
|-----|--------------|------|
| P1  | 1720mm       | 2    |
| P2  | 1720mm       | 4    |
| P3  | 1720mm       | 5    |
| P4  | 1720mm       | 4    |
| P5  | 1540mm       | 2    |
| P6  | 1540mm       | 2    |
| P7  | 1540mm       | 2    |
| P8  | 1540mm       | 2    |
| G2  | Grando       | 4    |
| GD  | ٨            | 4    |
| GF  |              | 4    |
| GB  |              | 2    |
| GC  |              | 4    |
| GE  |              | 2    |
| F1  | (Junn-       | 420  |
| F2  | ( <b>m</b> © | 65   |
| F3  |              | 9    |
| S2  | 6            | 290  |
| S3  | 0            | 384  |

| NO. | PART            | Qty. |
|-----|-----------------|------|
| D1  | 1710X659mm      | 1    |
| D2  | :<br>1710X659mm | 1    |