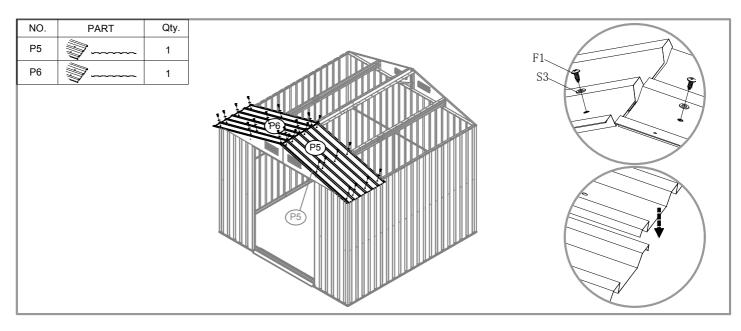

| NO. | PART         | Qty. |
|-----|--------------|------|
| P1  | 1720mm       | 2    |
| P2  | 1720mm       | 4    |
| P3  | 1720mm       | 5    |
| P4  | 1720mm       | 4    |
| P5  | 1540mm       | 2    |
| P6  | 1540mm       | 2    |
| P7  | 1540mm       | 2    |
| P8  | 1540mm       | 2    |
| G2  | Grando       | 4    |
| GD  | ٨            | 4    |
| GF  |              | 4    |
| GB  |              | 2    |
| GC  |              | 4    |
| GE  |              | 2    |
| F1  | (Junn-       | 420  |
| F2  | ( <b>m</b> © | 65   |
| F3  |              | 9    |
| S2  | 6            | 290  |
| S3  | 0            | 384  |