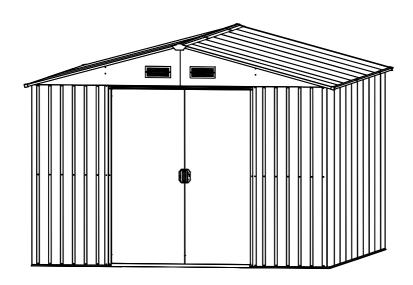

# SD-X0810-H170

Requires two people and takes 1-1.5 hours for Installation.

Quick & Easy Assembly

Ridge Reinforced Walls

Available in Various Sizes