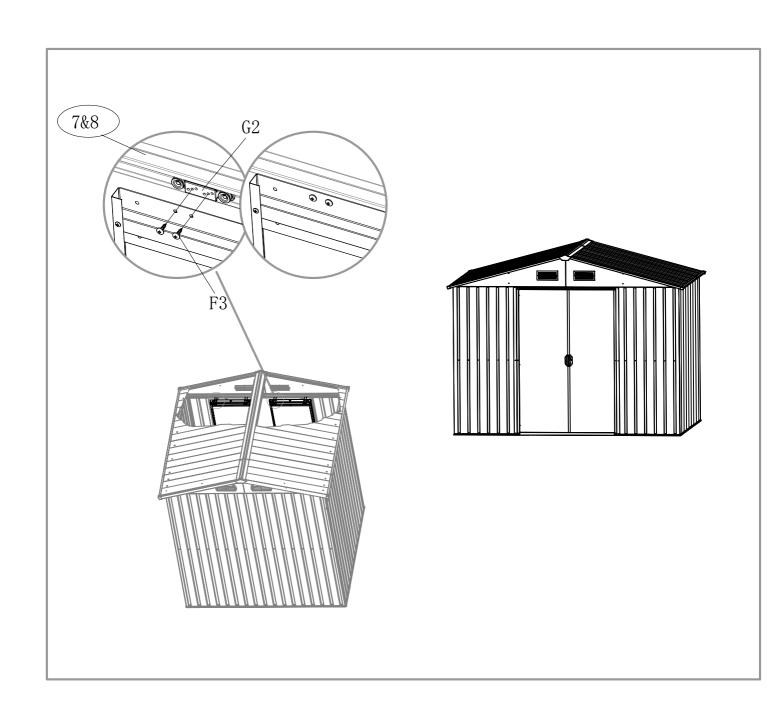

| NO. | PART         | Qty. |
|-----|--------------|------|
| P1  | 1720mm       | 2    |
| P2  | 1720mm       | 4    |
| P3  | 1720mm       | 5    |
| P4  | 1720mm       | 4    |
| P5  | 1540mm       | 2    |
| P6  | 1540mm       | 2    |
| P7  | 1540mm       | 2    |
| P8  | 1540mm       | 2    |
| G2  | Grando       | 4    |
| GD  | ٨            | 4    |
| GF  |              | 4    |
| GB  |              | 2    |
| GC  |              | 4    |
| GE  |              | 2    |
| F1  | (Junn-       | 420  |
| F2  | ( <b>m</b> © | 65   |
| F3  |              | 9    |
| S2  | 6            | 290  |
| S3  | 0            | 384  |