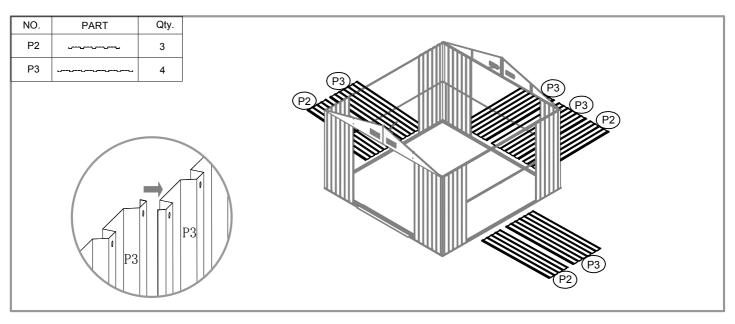

| Qty. |
|-----|--------------|------|
| P1  | 1720mm       | 2    |
| P2  | 1720mm       | 4    |
| P3  | 1720mm       | 5    |
| P4  | 1720mm       | 4    |
| P5  | 1540mm       | 2    |
| P6  | 1540mm       | 2    |
| P7  | 1540mm       | 2    |
| P8  | 1540mm       | 2    |
| G2  | Grando       | 4    |
| GD  | ٨            | 4    |
| GF  |              | 4    |
| GB  |              | 2    |
| GC  |              | 4    |
| GE  |              | 2    |
| F1  | (Junn-       | 420  |
| F2  | ( <b>m</b> © | 65   |
| F3  |              | 9    |
| S2  | 6            | 290  |
| S3  | 0            | 384  |

| NO. | PART            | Qty. |
|-----|-----------------|------|
| D1  | 1710X659mm      | 1    |
| D2  | :<br>1710X659mm | 1    |