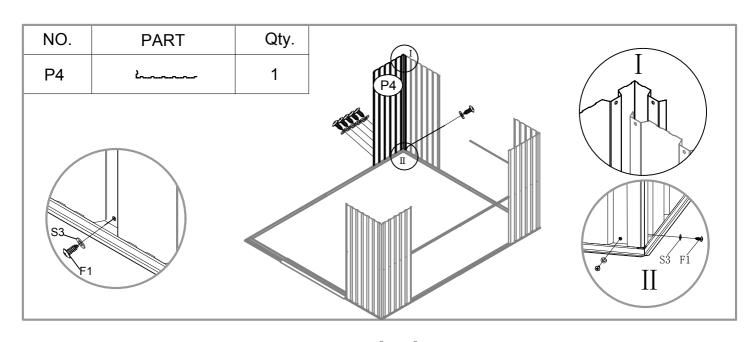

| NO. | PART         | Qty. |
|-----|--------------|------|
| P1  | 1720mm       | 2    |
| P2  | 1720mm       | 4    |
| P3  | 1720mm       | 5    |
| P4  | 1720mm       | 4    |
| P5  | 1540mm       | 2    |
| P6  | 1540mm       | 2    |
| P7  | 1540mm       | 2    |
| P8  | 1540mm       | 2    |
| G2  | Grando       | 4    |
| GD  | ٨            | 4    |
| GF  |              | 4    |
| GB  |              | 2    |
| GC  |              | 4    |
| GE  |              | 2    |
| F1  | (Junn-       | 420  |
| F2  | ( <b>m</b> © | 65   |
| F3  |              | 9    |
| S2  | 6            | 290  |
| S3  | 0            | 384  |