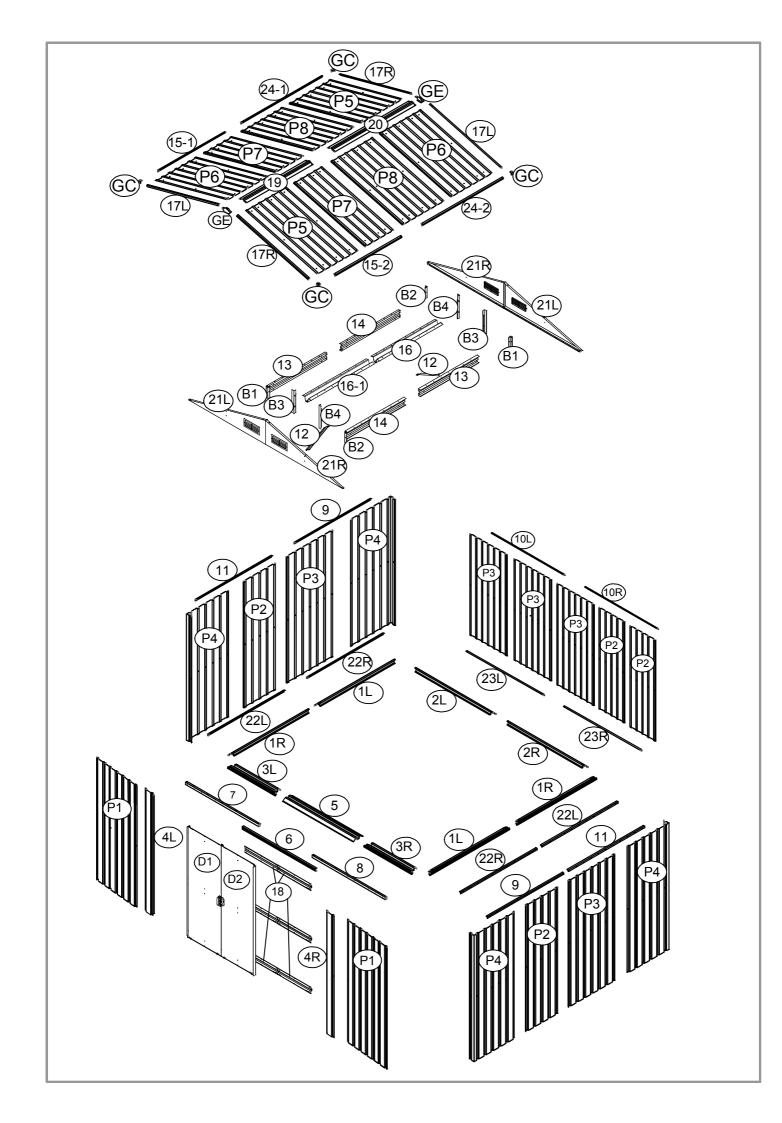

| NO.  | PART        | Qty. |
|------|-------------|------|
| 1L   |             | 2    |
| 1R   | 1169mm      | 2    |
| 2L   | 1490mm      | 1    |
| 2R   | 1490mm      | 1    |
| 3L   | 916mm       | 1    |
| 3R   | 916mm       | 1    |
| 4L   | 1720mm      | 1    |
| 4R   | 1720mm      | 1    |
| 5    |             | 1    |
| 6    |             | 1    |
| 7    | 1426mm      | 1    |
| 8    | 1426mm      | 1    |
| 9    | 1115mm      | 2    |
| 10L  | 1439mm      | 1    |
| 10R  | 1439mm      | 1    |
| 11   | 1115mm      | 2    |
| 12   | 356mm       | 2    |
| 13   | ]<br>1173mm | 2    |
| 14   | ]<br>1173mm | 2    |
| 15-1 | 1090mm      | 1    |
| 15-2 | 1090mm      | 1    |

| NO.  | PART                                                                                                                                                                                                                                                                                                                                                                                                                                                                                                                                                                                                                                                                                                                                                                                                                                                                                                                                                                                                                                                                                                                                                                                                                                                                                                                                                                                                                                                                                                                                                                                                                                                                                                                                                                                                                                                                                                                                                                                                                                                                                                                           | Qty. |
|------|--------------------------------------------------------------------------------------------------------------------------------------------------------------------------------------------------------------------------------------------------------------------------------------------------------------------------------------------------------------------------------------------------------------------------------------------------------------------------------------------------------------------------------------------------------------------------------------------------------------------------------------------------------------------------------------------------------------------------------------------------------------------------------------------------------------------------------------------------------------------------------------------------------------------------------------------------------------------------------------------------------------------------------------------------------------------------------------------------------------------------------------------------------------------------------------------------------------------------------------------------------------------------------------------------------------------------------------------------------------------------------------------------------------------------------------------------------------------------------------------------------------------------------------------------------------------------------------------------------------------------------------------------------------------------------------------------------------------------------------------------------------------------------------------------------------------------------------------------------------------------------------------------------------------------------------------------------------------------------------------------------------------------------------------------------------------------------------------------------------------------------|------|
| 16   | √ 1244mm                                                                                                                                                                                                                                                                                                                                                                                                                                                                                                                                                                                                                                                                                                                                                                                                                                                                                                                                                                                                                                                                                                                                                                                                                                                                                                                                                                                                                                                                                                                                                                                                                                                                                                                                                                                                                                                                                                                                                                                                                                                                                                                       | 1    |
| 16-1 | √ 1244mm                                                                                                                                                                                                                                                                                                                                                                                                                                                                                                                                                                                                                                                                                                                                                                                                                                                                                                                                                                                                                                                                                                                                                                                                                                                                                                                                                                                                                                                                                                                                                                                                                                                                                                                                                                                                                                                                                                                                                                                                                                                                                                                       | 1    |
| 17L  | 1540mm                                                                                                                                                                                                                                                                                                                                                                                                                                                                                                                                                                                                                                                                                                                                                                                                                                                                                                                                                                                                                                                                                                                                                                                                                                                                                                                                                                                                                                                                                                                                                                                                                                                                                                                                                                                                                                                                                                                                                                                                                                                                                                                         | 2    |
| 17R  | 1540mm                                                                                                                                                                                                                                                                                                                                                                                                                                                                                                                                                                                                                                                                                                                                                                                                                                                                                                                                                                                                                                                                                                                                                                                                                                                                                                                                                                                                                                                                                                                                                                                                                                                                                                                                                                                                                                                                                                                                                                                                                                                                                                                         | 2    |
| 18   |                                                                                                                                                                                                                                                                                                                                                                                                                                                                                                                                                                                                                                                                                                                                                                                                                                                                                                                                                                                                                                                                                                                                                                                                                                                                                                                                                                                                                                                                                                                                                                                                                                                                                                                                                                                                                                                                                                                                                                                                                                                                                                                                | 6    |
| 19   | 1090mm                                                                                                                                                                                                                                                                                                                                                                                                                                                                                                                                                                                                                                                                                                                                                                                                                                                                                                                                                                                                                                                                                                                                                                                                                                                                                                                                                                                                                                                                                                                                                                                                                                                                                                                                                                                                                                                                                                                                                                                                                                                                                                                         | 1    |
| 20   |                                                                                                                                                                                                                                                                                                                                                                                                                                                                                                                                                                                                                                                                                                                                                                                                                                                                                                                                                                                                                                                                                                                                                                                                                                                                                                                                                                                                                                                                                                                                                                                                                                                                                                                                                                                                                                                                                                                                                                                                                                                                                                                                | 1    |
| 21L  | for the same of th | 2    |
| 21R  |                                                                                                                                                                                                                                                                                                                                                                                                                                                                                                                                                                                                                                                                                                                                                                                                                                                                                                                                                                                                                                                                                                                                                                                                                                                                                                                                                                                                                                                                                                                                                                                                                                                                                                                                                                                                                                                                                                                                                                                                                                                                                                                                | 2    |
| 22L  | 1118mm                                                                                                                                                                                                                                                                                                                                                                                                                                                                                                                                                                                                                                                                                                                                                                                                                                                                                                                                                                                                                                                                                                                                                                                                                                                                                                                                                                                                                                                                                                                                                                                                                                                                                                                                                                                                                                                                                                                                                                                                                                                                                                                         | 2    |
| 22R  | 1118mm                                                                                                                                                                                                                                                                                                                                                                                                                                                                                                                                                                                                                                                                                                                                                                                                                                                                                                                                                                                                                                                                                                                                                                                                                                                                                                                                                                                                                                                                                                                                                                                                                                                                                                                                                                                                                                                                                                                                                                                                                                                                                                                         | 2    |
| 23L  | 1439mm                                                                                                                                                                                                                                                                                                                                                                                                                                                                                                                                                                                                                                                                                                                                                                                                                                                                                                                                                                                                                                                                                                                                                                                                                                                                                                                                                                                                                                                                                                                                                                                                                                                                                                                                                                                                                                                                                                                                                                                                                                                                                                                         | 1    |
| 23R  | 1439mm                                                                                                                                                                                                                                                                                                                                                                                                                                                                                                                                                                                                                                                                                                                                                                                                                                                                                                                                                                                                                                                                                                                                                                                                                                                                                                                                                                                                                                                                                                                                                                                                                                                                                                                                                                                                                                                                                                                                                                                                                                                                                                                         | 1    |
| 24-1 | 1304mm                                                                                                                                                                                                                                                                                                                                                                                                                                                                                                                                                                                                                                                                                                                                                                                                                                                                                                                                                                                                                                                                                                                                                                                                                                                                                                                                                                                                                                                                                                                                                                                                                                                                                                                                                                                                                                                                                                                                                                                                                                                                                                                         | 1    |
| 24-2 | 1304mm                                                                                                                                                                                                                                                                                                                                                                                                                                                                                                                                                                                                                                                                                                                                                                                                                                                                                                                                                                                                                                                                                                                                                                                                                                                                                                                                                                                                                                                                                                                                                                                                                                                                                                                                                                                                                                                                                                                                                                                                                                                                                                                         | 1    |
| B1   | 182mm                                                                                                                                                                                                                                                                                                                                                                                                                                                                                                                                                                                                                                                                                                                                                                                                                                                                                                                                                                                                                                                                                                                                                                                                                                                                                                                                                                                                                                                                                                                                                                                                                                                                                                                                                                                                                                                                                                                                                                                                                                                                                                                          | 2    |
| B2   | 182mm                                                                                                                                                                                                                                                                                                                                                                                                                                                                                                                                                                                                                                                                                                                                                                                                                                                                                                                                                                                                                                                                                                                                                                                                                                                                                                                                                                                                                                                                                                                                                                                                                                                                                                                                                                                                                                                                                                                                                                                                                                                                                                                          | 2    |
| В3   | 371mm                                                                                                                                                                                                                                                                                                                                                                                                                                                                                                                                                                                                                                                                                                                                                                                                                                                                                                                                                                                                                                                                                                                                                                                                                                                                                                                                                                                                                                                                                                                                                                                                                                                                                                                                                                                                                                                                                                                                                                                                                                                                                                                          | 2    |
| B4   |                                                                                                                                                                                                                                                                                                                                                                                                                                                                                                                                                                                                                                                                                                                                                                                                                                                                                                                                                                                                                                                                                                                                                                                                                                                                                                                                                                                                                                                                                                                                                                                                                                                                                                                                                                                                                                                                                                                                                                                                                                                                                                                                | 2    |
|      |                                                                                                                                                                                                                                                                                                                                                                                                                                                                                                                                                                                                                                                                                                                                                                                                                                                                                                                                                                                                                                                                                                                                                                                                                                                                                                                                                                                                                                                                                                                                                                                                                                                                                                                                                                                                                                                                                                                                                                                                                                                                                                                                |      |

| NO. | PART         | Qty. |
|-----|--------------|------|
| P1  | 1720mm       | 2    |
| P2  | 1720mm       | 4    |
| P3  | 1720mm       | 5    |
| P4  | 1720mm       | 4    |
| P5  | 1540mm       | 2    |
| P6  | 1540mm       | 2    |
| P7  | 1540mm       | 2    |
| P8  | 1540mm       | 2    |
| G2  | Grando       | 4    |
| GD  | ٨            | 4    |
| GF  |              | 4    |
| GB  |              | 2    |
| GC  |              | 4    |
| GE  |              | 2    |
| F1  | (Junn-       | 420  |
| F2  | ( <b>m</b> © | 65   |
| F3  |              | 9    |
| S2  | 6            | 290  |
| S3  | 0            | 384  |

| NO. | PART            | Qty. |
|-----|-----------------|------|
| D1  | 1710X659mm      | 1    |
| D2  | :<br>1710X659mm | 1    |