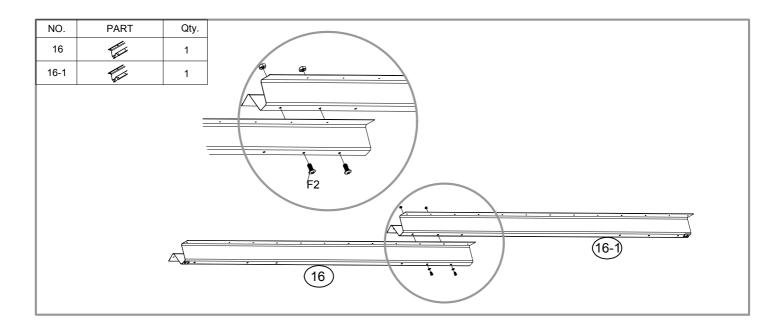

| Qty. |
|-----|--------------|------|
| P1  | 1720mm       | 2    |
| P2  | 1720mm       | 4    |
| P3  | 1720mm       | 5    |
| P4  | 1720mm       | 4    |
| P5  | 1540mm       | 2    |
| P6  | 1540mm       | 2    |
| P7  | 1540mm       | 2    |
| P8  | 1540mm       | 2    |
| G2  | Grando       | 4    |
| GD  | ٨            | 4    |
| GF  |              | 4    |
| GB  |              | 2    |
| GC  |              | 4    |
| GE  |              | 2    |
| F1  | (Junn-       | 420  |
| F2  | ( <b>m</b> © | 65   |
| F3  |              | 9    |
| S2  | 6            | 290  |
| S3  | 0            | 384  |

| NO. | PART            | Qty. |
|-----|-----------------|------|
| D1  | 1710X659mm      | 1    |
| D2  | :<br>1710X659mm | 1    |