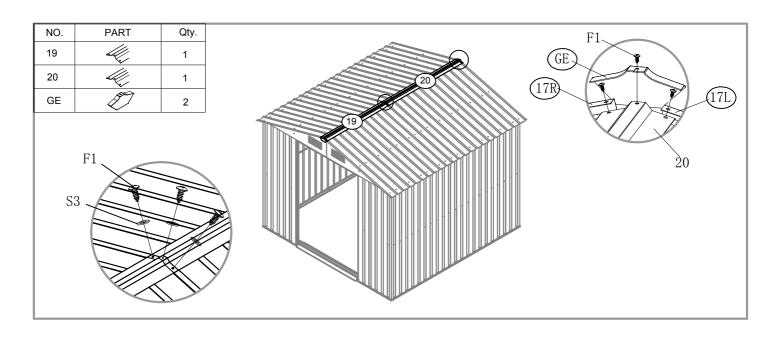

| NO.  | PART                                                                                                                                                                                                                                                                                                                                                                                                                                                                                                                                                                                                                                                                                                                                                                                                                                                                                                                                                                                                                                                                                                                                                                                                                                                                                                                                                                                                                                                                                                                                                                                                                                                                                                                                                                                                                                                                                                                                                                                                                                                                                                                           | Qty. |
|------|--------------------------------------------------------------------------------------------------------------------------------------------------------------------------------------------------------------------------------------------------------------------------------------------------------------------------------------------------------------------------------------------------------------------------------------------------------------------------------------------------------------------------------------------------------------------------------------------------------------------------------------------------------------------------------------------------------------------------------------------------------------------------------------------------------------------------------------------------------------------------------------------------------------------------------------------------------------------------------------------------------------------------------------------------------------------------------------------------------------------------------------------------------------------------------------------------------------------------------------------------------------------------------------------------------------------------------------------------------------------------------------------------------------------------------------------------------------------------------------------------------------------------------------------------------------------------------------------------------------------------------------------------------------------------------------------------------------------------------------------------------------------------------------------------------------------------------------------------------------------------------------------------------------------------------------------------------------------------------------------------------------------------------------------------------------------------------------------------------------------------------|------|
| 16   | √ 1244mm                                                                                                                                                                                                                                                                                                                                                                                                                                                                                                                                                                                                                                                                                                                                                                                                                                                                                                                                                                                                                                                                                                                                                                                                                                                                                                                                                                                                                                                                                                                                                                                                                                                                                                                                                                                                                                                                                                                                                                                                                                                                                                                       | 1    |
| 16-1 | √ 1244mm                                                                                                                                                                                                                                                                                                                                                                                                                                                                                                                                                                                                                                                                                                                                                                                                                                                                                                                                                                                                                                                                                                                                                                                                                                                                                                                                                                                                                                                                                                                                                                                                                                                                                                                                                                                                                                                                                                                                                                                                                                                                                                                       | 1    |
| 17L  | 1540mm                                                                                                                                                                                                                                                                                                                                                                                                                                                                                                                                                                                                                                                                                                                                                                                                                                                                                                                                                                                                                                                                                                                                                                                                                                                                                                                                                                                                                                                                                                                                                                                                                                                                                                                                                                                                                                                                                                                                                                                                                                                                                                                         | 2    |
| 17R  | 1540mm                                                                                                                                                                                                                                                                                                                                                                                                                                                                                                                                                                                                                                                                                                                                                                                                                                                                                                                                                                                                                                                                                                                                                                                                                                                                                                                                                                                                                                                                                                                                                                                                                                                                                                                                                                                                                                                                                                                                                                                                                                                                                                                         | 2    |
| 18   |                                                                                                                                                                                                                                                                                                                                                                                                                                                                                                                                                                                                                                                                                                                                                                                                                                                                                                                                                                                                                                                                                                                                                                                                                                                                                                                                                                                                                                                                                                                                                                                                                                                                                                                                                                                                                                                                                                                                                                                                                                                                                                                                | 6    |
| 19   | 1090mm                                                                                                                                                                                                                                                                                                                                                                                                                                                                                                                                                                                                                                                                                                                                                                                                                                                                                                                                                                                                                                                                                                                                                                                                                                                                                                                                                                                                                                                                                                                                                                                                                                                                                                                                                                                                                                                                                                                                                                                                                                                                                                                         | 1    |
| 20   |                                                                                                                                                                                                                                                                                                                                                                                                                                                                                                                                                                                                                                                                                                                                                                                                                                                                                                                                                                                                                                                                                                                                                                                                                                                                                                                                                                                                                                                                                                                                                                                                                                                                                                                                                                                                                                                                                                                                                                                                                                                                                                                                | 1    |
| 21L  | for the same of th | 2    |
| 21R  |                                                                                                                                                                                                                                                                                                                                                                                                                                                                                                                                                                                                                                                                                                                                                                                                                                                                                                                                                                                                                                                                                                                                                                                                                                                                                                                                                                                                                                                                                                                                                                                                                                                                                                                                                                                                                                                                                                                                                                                                                                                                                                                                | 2    |
| 22L  | 1118mm                                                                                                                                                                                                                                                                                                                                                                                                                                                                                                                                                                                                                                                                                                                                                                                                                                                                                                                                                                                                                                                                                                                                                                                                                                                                                                                                                                                                                                                                                                                                                                                                                                                                                                                                                                                                                                                                                                                                                                                                                                                                                                                         | 2    |
| 22R  | 1118mm                                                                                                                                                                                                                                                                                                                                                                                                                                                                                                                                                                                                                                                                                                                                                                                                                                                                                                                                                                                                                                                                                                                                                                                                                                                                                                                                                                                                                                                                                                                                                                                                                                                                                                                                                                                                                                                                                                                                                                                                                                                                                                                         | 2    |
| 23L  | 1439mm                                                                                                                                                                                                                                                                                                                                                                                                                                                                                                                                                                                                                                                                                                                                                                                                                                                                                                                                                                                                                                                                                                                                                                                                                                                                                                                                                                                                                                                                                                                                                                                                                                                                                                                                                                                                                                                                                                                                                                                                                                                                                                                         | 1    |
| 23R  | 1439mm                                                                                                                                                                                                                                                                                                                                                                                                                                                                                                                                                                                                                                                                                                                                                                                                                                                                                                                                                                                                                                                                                                                                                                                                                                                                                                                                                                                                                                                                                                                                                                                                                                                                                                                                                                                                                                                                                                                                                                                                                                                                                                                         | 1    |
| 24-1 | 1304mm                                                                                                                                                                                                                                                                                                                                                                                                                                                                                                                                                                                                                                                                                                                                                                                                                                                                                                                                                                                                                                                                                                                                                                                                                                                                                                                                                                                                                                                                                                                                                                                                                                                                                                                                                                                                                                                                                                                                                                                                                                                                                                                         | 1    |
| 24-2 | 1304mm                                                                                                                                                                                                                                                                                                                                                                                                                                                                                                                                                                                                                                                                                                                                                                                                                                                                                                                                                                                                                                                                                                                                                                                                                                                                                                                                                                                                                                                                                                                                                                                                                                                                                                                                                                                                                                                                                                                                                                                                                                                                                                                         | 1    |
| B1   | 182mm                                                                                                                                                                                                                                                                                                                                                                                                                                                                                                                                                                                                                                                                                                                                                                                                                                                                                                                                                                                                                                                                                                                                                                                                                                                                                                                                                                                                                                                                                                                                                                                                                                                                                                                                                                                                                                                                                                                                                                                                                                                                                                                          | 2    |
| B2   | 182mm                                                                                                                                                                                                                                                                                                                                                                                                                                                                                                                                                                                                                                                                                                                                                                                                                                                                                                                                                                                                                                                                                                                                                                                                                                                                                                                                                                                                                                                                                                                                                                                                                                                                                                                                                                                                                                                                                                                                                                                                                                                                                                                          | 2    |
| В3   | 371mm                                                                                                                                                                                                                                                                                                                                                                                                                                                                                                                                                                                                                                                                                                                                                                                                                                                                                                                                                                                                                                                                                                                                                                                                                                                                                                                                                                                                                                                                                                                                                                                                                                                                                                                                                                                                                                                                                                                                                                                                                                                                                                                          | 2    |
| B4   |                                                                                                                                                                                                                                                                                                                                                                                                                                                                                                                                                                                                                                                                                                                                                                                                                                                                                                                                                                                                                                                                                                                                                                                                                                                                                                                                                                                                                                                                                                                                                                                                                                                                                                                                                                                                                                                                                                                                                                                                                                                                                                                                | 2    |
|      |                                                                                                                                                                                                                                                                                                                                                                                                                                                                                                                                                                                                                                                                                                                                                                                                                                                                                                                                                                                                                                                                                                                                                                                                                                                                                                                                                                                                                                                                                                                                                                                                                                                                                                                                                                                                                                                                                                                                                                                                                                                                                                                                |      |

| NO. | PART         | Qty. |
|-----|--------------|------|
| P1  | 1720mm       | 2    |
| P2  | 1720mm       | 4    |
| P3  | 1720mm       | 5    |
| P4  | 1720mm       | 4    |
| P5  | 1540mm       | 2    |
| P6  | 1540mm       | 2    |
| P7  | 1540mm       | 2    |
| P8  | 1540mm       | 2    |
| G2  | Grando       | 4    |
| GD  | ٨            | 4    |
| GF  |              | 4    |
| GB  |              | 2    |
| GC  |              | 4    |
| GE  |              | 2    |
| F1  | (Junn-       | 420  |
| F2  | ( <b>m</b> © | 65   |
| F3  |              | 9    |
| S2  | 6            | 290  |
| S3  | 0            | 384  |