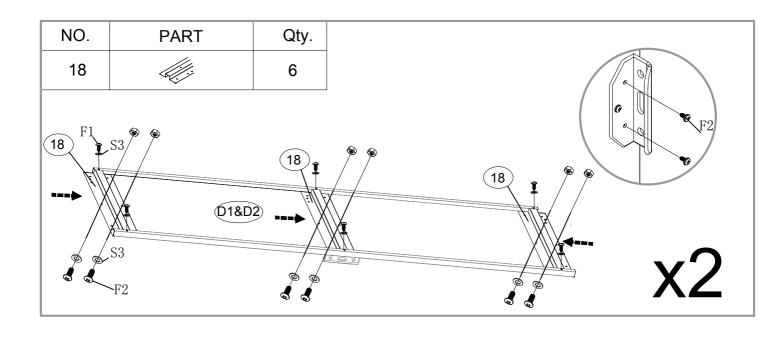

| NO.  | PART                                                                                                                                                                                                                                                                                                                                                                                                                                                                                                                                                                                                                                                                                                                                                                                                                                                                                                                                                                                                                                                                                                                                                                                                                                                                                                                                                                                                                                                                                                                                                                                                                                                                                                                                                                                                                                                                                                                                                                                                                                                                                                                           | Qty. |
|------|--------------------------------------------------------------------------------------------------------------------------------------------------------------------------------------------------------------------------------------------------------------------------------------------------------------------------------------------------------------------------------------------------------------------------------------------------------------------------------------------------------------------------------------------------------------------------------------------------------------------------------------------------------------------------------------------------------------------------------------------------------------------------------------------------------------------------------------------------------------------------------------------------------------------------------------------------------------------------------------------------------------------------------------------------------------------------------------------------------------------------------------------------------------------------------------------------------------------------------------------------------------------------------------------------------------------------------------------------------------------------------------------------------------------------------------------------------------------------------------------------------------------------------------------------------------------------------------------------------------------------------------------------------------------------------------------------------------------------------------------------------------------------------------------------------------------------------------------------------------------------------------------------------------------------------------------------------------------------------------------------------------------------------------------------------------------------------------------------------------------------------|------|
| 16   | √ 1244mm                                                                                                                                                                                                                                                                                                                                                                                                                                                                                                                                                                                                                                                                                                                                                                                                                                                                                                                                                                                                                                                                                                                                                                                                                                                                                                                                                                                                                                                                                                                                                                                                                                                                                                                                                                                                                                                                                                                                                                                                                                                                                                                       | 1    |
| 16-1 | √ 1244mm                                                                                                                                                                                                                                                                                                                                                                                                                                                                                                                                                                                                                                                                                                                                                                                                                                                                                                                                                                                                                                                                                                                                                                                                                                                                                                                                                                                                                                                                                                                                                                                                                                                                                                                                                                                                                                                                                                                                                                                                                                                                                                                       | 1    |
| 17L  | 1540mm                                                                                                                                                                                                                                                                                                                                                                                                                                                                                                                                                                                                                                                                                                                                                                                                                                                                                                                                                                                                                                                                                                                                                                                                                                                                                                                                                                                                                                                                                                                                                                                                                                                                                                                                                                                                                                                                                                                                                                                                                                                                                                                         | 2    |
| 17R  | 1540mm                                                                                                                                                                                                                                                                                                                                                                                                                                                                                                                                                                                                                                                                                                                                                                                                                                                                                                                                                                                                                                                                                                                                                                                                                                                                                                                                                                                                                                                                                                                                                                                                                                                                                                                                                                                                                                                                                                                                                                                                                                                                                                                         | 2    |
| 18   |                                                                                                                                                                                                                                                                                                                                                                                                                                                                                                                                                                                                                                                                                                                                                                                                                                                                                                                                                                                                                                                                                                                                                                                                                                                                                                                                                                                                                                                                                                                                                                                                                                                                                                                                                                                                                                                                                                                                                                                                                                                                                                                                | 6    |
| 19   | 1090mm                                                                                                                                                                                                                                                                                                                                                                                                                                                                                                                                                                                                                                                                                                                                                                                                                                                                                                                                                                                                                                                                                                                                                                                                                                                                                                                                                                                                                                                                                                                                                                                                                                                                                                                                                                                                                                                                                                                                                                                                                                                                                                                         | 1    |
| 20   |                                                                                                                                                                                                                                                                                                                                                                                                                                                                                                                                                                                                                                                                                                                                                                                                                                                                                                                                                                                                                                                                                                                                                                                                                                                                                                                                                                                                                                                                                                                                                                                                                                                                                                                                                                                                                                                                                                                                                                                                                                                                                                                                | 1    |
| 21L  | for the same of th | 2    |
| 21R  |                                                                                                                                                                                                                                                                                                                                                                                                                                                                                                                                                                                                                                                                                                                                                                                                                                                                                                                                                                                                                                                                                                                                                                                                                                                                                                                                                                                                                                                                                                                                                                                                                                                                                                                                                                                                                                                                                                                                                                                                                                                                                                                                | 2    |
| 22L  | 1118mm                                                                                                                                                                                                                                                                                                                                                                                                                                                                                                                                                                                                                                                                                                                                                                                                                                                                                                                                                                                                                                                                                                                                                                                                                                                                                                                                                                                                                                                                                                                                                                                                                                                                                                                                                                                                                                                                                                                                                                                                                                                                                                                         | 2    |
| 22R  | 1118mm                                                                                                                                                                                                                                                                                                                                                                                                                                                                                                                                                                                                                                                                                                                                                                                                                                                                                                                                                                                                                                                                                                                                                                                                                                                                                                                                                                                                                                                                                                                                                                                                                                                                                                                                                                                                                                                                                                                                                                                                                                                                                                                         | 2    |
| 23L  | 1439mm                                                                                                                                                                                                                                                                                                                                                                                                                                                                                                                                                                                                                                                                                                                                                                                                                                                                                                                                                                                                                                                                                                                                                                                                                                                                                                                                                                                                                                                                                                                                                                                                                                                                                                                                                                                                                                                                                                                                                                                                                                                                                                                         | 1    |
| 23R  | 1439mm                                                                                                                                                                                                                                                                                                                                                                                                                                                                                                                                                                                                                                                                                                                                                                                                                                                                                                                                                                                                                                                                                                                                                                                                                                                                                                                                                                                                                                                                                                                                                                                                                                                                                                                                                                                                                                                                                                                                                                                                                                                                                                                         | 1    |
| 24-1 | 1304mm                                                                                                                                                                                                                                                                                                                                                                                                                                                                                                                                                                                                                                                                                                                                                                                                                                                                                                                                                                                                                                                                                                                                                                                                                                                                                                                                                                                                                                                                                                                                                                                                                                                                                                                                                                                                                                                                                                                                                                                                                                                                                                                         | 1    |
| 24-2 | 1304mm                                                                                                                                                                                                                                                                                                                                                                                                                                                                                                                                                                                                                                                                                                                                                                                                                                                                                                                                                                                                                                                                                                                                                                                                                                                                                                                                                                                                                                                                                                                                                                                                                                                                                                                                                                                                                                                                                                                                                                                                                                                                                                                         | 1    |
| B1   | 182mm                                                                                                                                                                                                                                                                                                                                                                                                                                                                                                                                                                                                                                                                                                                                                                                                                                                                                                                                                                                                                                                                                                                                                                                                                                                                                                                                                                                                                                                                                                                                                                                                                                                                                                                                                                                                                                                                                                                                                                                                                                                                                                                          | 2    |
| B2   | 182mm                                                                                                                                                                                                                                                                                                                                                                                                                                                                                                                                                                                                                                                                                                                                                                                                                                                                                                                                                                                                                                                                                                                                                                                                                                                                                                                                                                                                                                                                                                                                                                                                                                                                                                                                                                                                                                                                                                                                                                                                                                                                                                                          | 2    |
| В3   | 371mm                                                                                                                                                                                                                                                                                                                                                                                                                                                                                                                                                                                                                                                                                                                                                                                                                                                                                                                                                                                                                                                                                                                                                                                                                                                                                                                                                                                                                                                                                                                                                                                                                                                                                                                                                                                                                                                                                                                                                                                                                                                                                                                          | 2    |
| B4   |                                                                                                                                                                                                                                                                                                                                                                                                                                                                                                                                                                                                                                                                                                                                                                                                                                                                                                                                                                                                                                                                                                                                                                                                                                                                                                                                                                                                                                                                                                                                                                                                                                                                                                                                                                                                                                                                                                                                                                                                                                                                                                                                | 2    |
|      |                                                                                                                                                                                                                                                                                                                                                                                                                                                                                                                                                                                                                                                                                                                                                                                                                                                                                                                                                                                                                                                                                                                                                                                                                                                                                                                                                                                                                                                                                                                                                                                                                                                                                                                                                                                                                                                                                                                                                                                                                                                                                                                                |      |

| NO. | PART         | Qty. |
|-----|--------------|------|
| P1  | 1720mm       | 2    |
| P2  | 1720mm       | 4    |
| P3  | 1720mm       | 5    |
| P4  | 1720mm       | 4    |
| P5  | 1540mm       | 2    |
| P6  | 1540mm       | 2    |
| P7  | 1540mm       | 2    |
| P8  | 1540mm       | 2    |
| G2  | Grando       | 4    |
| GD  | ٨            | 4    |
| GF  |              | 4    |
| GB  |              | 2    |
| GC  |              | 4    |
| GE  |              | 2    |
| F1  | (Junn-       | 420  |
| F2  | ( <b>m</b> © | 65   |
| F3  |              | 9    |
| S2  | 6            | 290  |
| S3  | 0            | 384  |