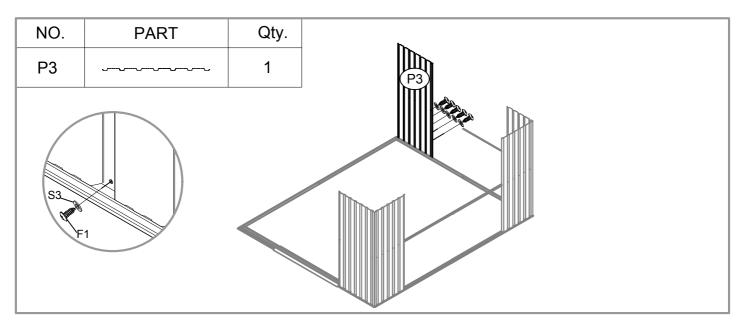

| NO. | PART         | Qty. |
|-----|--------------|------|
| P1  | 1720mm       | 2    |
| P2  | 1720mm       | 4    |
| P3  | 1720mm       | 5    |
| P4  | 1720mm       | 4    |
| P5  | 1540mm       | 2    |
| P6  | 1540mm       | 2    |
| P7  | 1540mm       | 2    |
| P8  | 1540mm       | 2    |
| G2  | Grando       | 4    |
| GD  | ٨            | 4    |
| GF  |              | 4    |
| GB  |              | 2    |
| GC  |              | 4    |
| GE  |              | 2    |
| F1  | (Junn-       | 420  |
| F2  | ( <b>m</b> © | 65   |
| F3  |              | 9    |
| S2  | 6            | 290  |
| S3  | 0            | 384  |