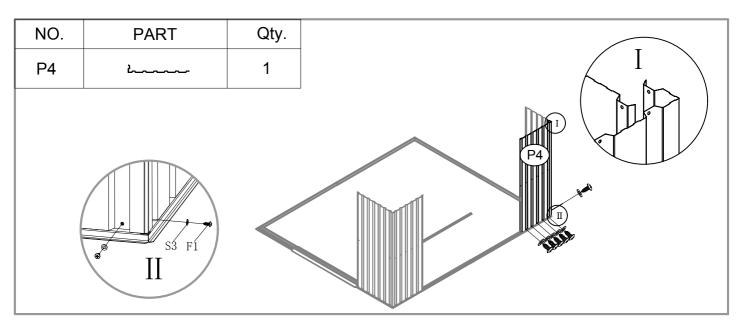

| NO. | PART         | Qty. |
|-----|--------------|------|
| P1  | 1720mm       | 2    |
| P2  | 1720mm       | 4    |
| P3  | 1720mm       | 5    |
| P4  | 1720mm       | 4    |
| P5  | 1540mm       | 2    |
| P6  | 1540mm       | 2    |
| P7  | 1540mm       | 2    |
| P8  | 1540mm       | 2    |
| G2  | Grando       | 4    |
| GD  | ٨            | 4    |
| GF  |              | 4    |
| GB  |              | 2    |
| GC  |              | 4    |
| GE  |              | 2    |
| F1  | (Junn-       | 420  |
| F2  | ( <b>m</b> © | 65   |
| F3  |              | 9    |
| S2  | 6            | 290  |
| S3  | 0            | 384  |