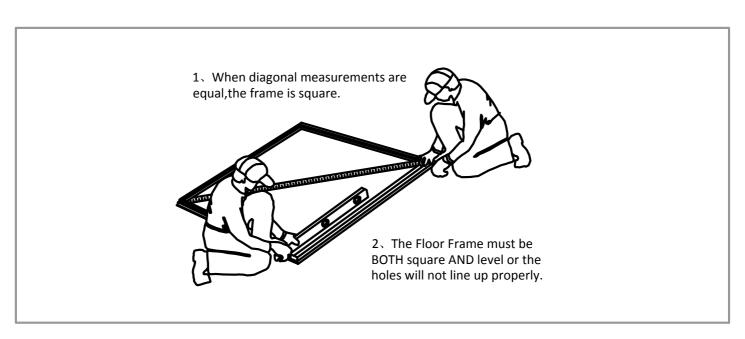

# **IMPORTANT NOTES:**

- Find someone to help you:it is much easier with someone to hold parts,pass tools ect. Also some steps require two people to lift structures together. This is not very heavy work so would suit most able-bodied people.
- Allow plenty of time:rushing often causes errors and the re-doing of incorrect assemblies. If you have never built a shed before, it can take most of a day to carefully complete the construction.
- Have the right tools to hand.
- Safety clothing as recommended in the 'Tools' section.
- Ideally lat out the parts and check that all are present before commencing construction. Lay on cloths or plastic sheets if there is any risk of scratching the parts.
- Tighten all nuts carefully, being sure not to miss any. Check the frame is square and using a spirit level to check that it is upright.