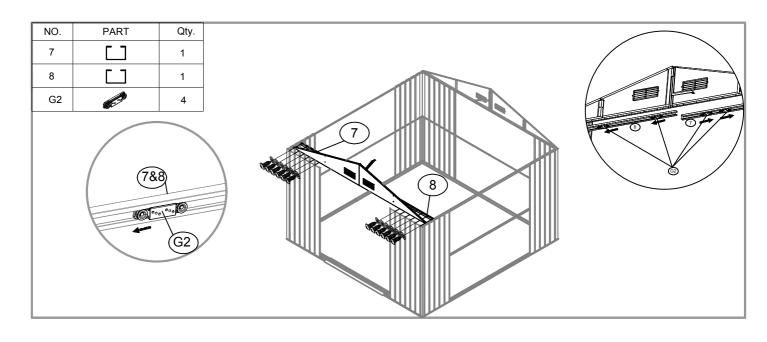

| Qty. |
|-----|--------------|------|
| P1  | 1720mm       | 2    |
| P2  | 1720mm       | 4    |
| P3  | 1720mm       | 5    |
| P4  | 1720mm       | 4    |
| P5  | 1540mm       | 2    |
| P6  | 1540mm       | 2    |
| P7  | 1540mm       | 2    |
| P8  | 1540mm       | 2    |
| G2  | Grando       | 4    |
| GD  | ٨            | 4    |
| GF  |              | 4    |
| GB  |              | 2    |
| GC  |              | 4    |
| GE  |              | 2    |
| F1  | (Junn-       | 420  |
| F2  | ( <b>m</b> © | 65   |
| F3  |              | 9    |
| S2  | 6            | 290  |
| S3  | 0            | 384  |

| NO. | PART            | Qty. |
|-----|-----------------|------|
| D1  | 1710X659mm      | 1    |
| D2  | :<br>1710X659mm | 1    |