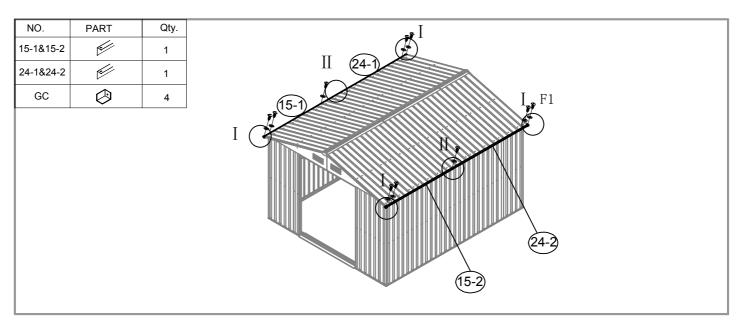

| NO.  | PART        | Qty. |
|------|-------------|------|
| 1L   |             | 2    |
| 1R   | 1169mm      | 2    |
| 2L   | 1490mm      | 1    |
| 2R   | 1490mm      | 1    |
| 3L   | 916mm       | 1    |
| 3R   | 916mm       | 1    |
| 4L   | 1720mm      | 1    |
| 4R   | 1720mm      | 1    |
| 5    |             | 1    |
| 6    |             | 1    |
| 7    | 1426mm      | 1    |
| 8    | 1426mm      | 1    |
| 9    | 1115mm      | 2    |
| 10L  | 1439mm      | 1    |
| 10R  | 1439mm      | 1    |
| 11   | 1115mm      | 2    |
| 12   | 356mm       | 2    |
| 13   | ]<br>1173mm | 2    |
| 14   | ]<br>1173mm | 2    |
| 15-1 | 1090mm      | 1    |
| 15-2 | 1090mm      | 1    |

| NO.  | PART                                                                                                                                                                                                                                                                                                                                                                                                                                                                                                                                                                                                                                                                                                                                                                                                                                                                                                                                                                                                                                                                                                                                                                                                                                                                                                                                                                                                                                                                                                                                                                                                                                                                                                                                                                                                                                                                                                                                                                                                                                                                                                                           | Qty. |
|------|--------------------------------------------------------------------------------------------------------------------------------------------------------------------------------------------------------------------------------------------------------------------------------------------------------------------------------------------------------------------------------------------------------------------------------------------------------------------------------------------------------------------------------------------------------------------------------------------------------------------------------------------------------------------------------------------------------------------------------------------------------------------------------------------------------------------------------------------------------------------------------------------------------------------------------------------------------------------------------------------------------------------------------------------------------------------------------------------------------------------------------------------------------------------------------------------------------------------------------------------------------------------------------------------------------------------------------------------------------------------------------------------------------------------------------------------------------------------------------------------------------------------------------------------------------------------------------------------------------------------------------------------------------------------------------------------------------------------------------------------------------------------------------------------------------------------------------------------------------------------------------------------------------------------------------------------------------------------------------------------------------------------------------------------------------------------------------------------------------------------------------|------|
| 16   | √ 1244mm                                                                                                                                                                                                                                                                                                                                                                                                                                                                                                                                                                                                                                                                                                                                                                                                                                                                                                                                                                                                                                                                                                                                                                                                                                                                                                                                                                                                                                                                                                                                                                                                                                                                                                                                                                                                                                                                                                                                                                                                                                                                                                                       | 1    |
| 16-1 | √ 1244mm                                                                                                                                                                                                                                                                                                                                                                                                                                                                                                                                                                                                                                                                                                                                                                                                                                                                                                                                                                                                                                                                                                                                                                                                                                                                                                                                                                                                                                                                                                                                                                                                                                                                                                                                                                                                                                                                                                                                                                                                                                                                                                                       | 1    |
| 17L  | 1540mm                                                                                                                                                                                                                                                                                                                                                                                                                                                                                                                                                                                                                                                                                                                                                                                                                                                                                                                                                                                                                                                                                                                                                                                                                                                                                                                                                                                                                                                                                                                                                                                                                                                                                                                                                                                                                                                                                                                                                                                                                                                                                                                         | 2    |
| 17R  | 1540mm                                                                                                                                                                                                                                                                                                                                                                                                                                                                                                                                                                                                                                                                                                                                                                                                                                                                                                                                                                                                                                                                                                                                                                                                                                                                                                                                                                                                                                                                                                                                                                                                                                                                                                                                                                                                                                                                                                                                                                                                                                                                                                                         | 2    |
| 18   |                                                                                                                                                                                                                                                                                                                                                                                                                                                                                                                                                                                                                                                                                                                                                                                                                                                                                                                                                                                                                                                                                                                                                                                                                                                                                                                                                                                                                                                                                                                                                                                                                                                                                                                                                                                                                                                                                                                                                                                                                                                                                                                                | 6    |
| 19   | 1090mm                                                                                                                                                                                                                                                                                                                                                                                                                                                                                                                                                                                                                                                                                                                                                                                                                                                                                                                                                                                                                                                                                                                                                                                                                                                                                                                                                                                                                                                                                                                                                                                                                                                                                                                                                                                                                                                                                                                                                                                                                                                                                                                         | 1    |
| 20   |                                                                                                                                                                                                                                                                                                                                                                                                                                                                                                                                                                                                                                                                                                                                                                                                                                                                                                                                                                                                                                                                                                                                                                                                                                                                                                                                                                                                                                                                                                                                                                                                                                                                                                                                                                                                                                                                                                                                                                                                                                                                                                                                | 1    |
| 21L  | for the same of th | 2    |
| 21R  |                                                                                                                                                                                                                                                                                                                                                                                                                                                                                                                                                                                                                                                                                                                                                                                                                                                                                                                                                                                                                                                                                                                                                                                                                                                                                                                                                                                                                                                                                                                                                                                                                                                                                                                                                                                                                                                                                                                                                                                                                                                                                                                                | 2    |
| 22L  | 1118mm                                                                                                                                                                                                                                                                                                                                                                                                                                                                                                                                                                                                                                                                                                                                                                                                                                                                                                                                                                                                                                                                                                                                                                                                                                                                                                                                                                                                                                                                                                                                                                                                                                                                                                                                                                                                                                                                                                                                                                                                                                                                                                                         | 2    |
| 22R  | 1118mm                                                                                                                                                                                                                                                                                                                                                                                                                                                                                                                                                                                                                                                                                                                                                                                                                                                                                                                                                                                                                                                                                                                                                                                                                                                                                                                                                                                                                                                                                                                                                                                                                                                                                                                                                                                                                                                                                                                                                                                                                                                                                                                         | 2    |
| 23L  | 1439mm                                                                                                                                                                                                                                                                                                                                                                                                                                                                                                                                                                                                                                                                                                                                                                                                                                                                                                                                                                                                                                                                                                                                                                                                                                                                                                                                                                                                                                                                                                                                                                                                                                                                                                                                                                                                                                                                                                                                                                                                                                                                                                                         | 1    |
| 23R  | 1439mm                                                                                                                                                                                                                                                                                                                                                                                                                                                                                                                                                                                                                                                                                                                                                                                                                                                                                                                                                                                                                                                                                                                                                                                                                                                                                                                                                                                                                                                                                                                                                                                                                                                                                                                                                                                                                                                                                                                                                                                                                                                                                                                         | 1    |
| 24-1 | 1304mm                                                                                                                                                                                                                                                                                                                                                                                                                                                                                                                                                                                                                                                                                                                                                                                                                                                                                                                                                                                                                                                                                                                                                                                                                                                                                                                                                                                                                                                                                                                                                                                                                                                                                                                                                                                                                                                                                                                                                                                                                                                                                                                         | 1    |
| 24-2 | 1304mm                                                                                                                                                                                                                                                                                                                                                                                                                                                                                                                                                                                                                                                                                                                                                                                                                                                                                                                                                                                                                                                                                                                                                                                                                                                                                                                                                                                                                                                                                                                                                                                                                                                                                                                                                                                                                                                                                                                                                                                                                                                                                                                         | 1    |
| B1   | 182mm                                                                                                                                                                                                                                                                                                                                                                                                                                                                                                                                                                                                                                                                                                                                                                                                                                                                                                                                                                                                                                                                                                                                                                                                                                                                                                                                                                                                                                                                                                                                                                                                                                                                                                                                                                                                                                                                                                                                                                                                                                                                                                                          | 2    |
| B2   | 182mm                                                                                                                                                                                                                                                                                                                                                                                                                                                                                                                                                                                                                                                                                                                                                                                                                                                                                                                                                                                                                                                                                                                                                                                                                                                                                                                                                                                                                                                                                                                                                                                                                                                                                                                                                                                                                                                                                                                                                                                                                                                                                                                          | 2    |
| В3   | 371mm                                                                                                                                                                                                                                                                                                                                                                                                                                                                                                                                                                                                                                                                                                                                                                                                                                                                                                                                                                                                                                                                                                                                                                                                                                                                                                                                                                                                                                                                                                                                                                                                                                                                                                                                                                                                                                                                                                                                                                                                                                                                                                                          | 2    |
| B4   |                                                                                                                                                                                                                                                                                                                                                                                                                                                                                                                                                                                                                                                                                                                                                                                                                                                                                                                                                                                                                                                                                                                                                                                                                                                                                                                                                                                                                                                                                                                                                                                                                                                                                                                                                                                                                                                                                                                                                                                                                                                                                                                                | 2    |
|      |                                                                                                                                                                                                                                                                                                                                                                                                                                                                                                                                                                                                                                                                                                                                                                                                                                                                                                                                                                                                                                                                                                                                                                                                                                                                                                                                                                                                                                                                                                                                                                                                                                                                                                                                                                                                                                                                                                                                                                                                                                                                                                                                |      |

| NO. | PART         | Qty. |
|-----|--------------|------|
| P1  | 1720mm       | 2    |
| P2  | 1720mm       | 4    |
| P3  | 1720mm       | 5    |
| P4  | 1720mm       | 4    |
| P5  | 1540mm       | 2    |
| P6  | 1540mm       | 2    |
| P7  | 1540mm       | 2    |
| P8  | 1540mm       | 2    |
| G2  | Grando       | 4    |
| GD  | ٨            | 4    |
| GF  |              | 4    |
| GB  |              | 2    |
| GC  |              | 4    |
| GE  |              | 2    |
| F1  | (Junn-       | 420  |
| F2  | ( <b>m</b> © | 65   |
| F3  |              | 9    |
| S2  | 6            | 290  |
| S3  | 0            | 384  |