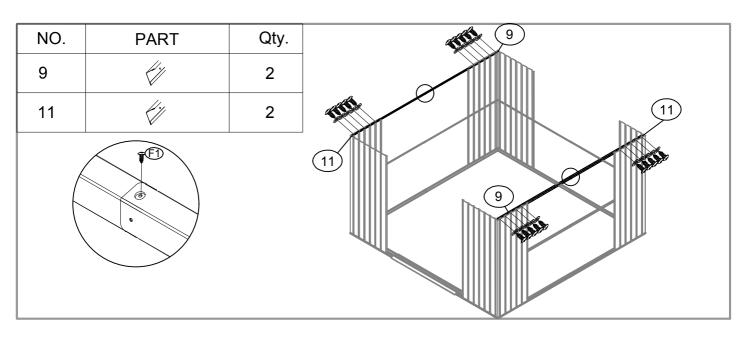

| PART         | Qty. |
|-----|--------------|------|
| P1  | 1720mm       | 2    |
| P2  | 1720mm       | 4    |
| P3  | 1720mm       | 5    |
| P4  | 1720mm       | 4    |
| P5  | 1540mm       | 2    |
| P6  | 1540mm       | 2    |
| P7  | 1540mm       | 2    |
| P8  | 1540mm       | 2    |
| G2  | Grando       | 4    |
| GD  | ٨            | 4    |
| GF  |              | 4    |
| GB  |              | 2    |
| GC  |              | 4    |
| GE  |              | 2    |
| F1  | (Junn-       | 420  |
| F2  | ( <b>m</b> © | 65   |
| F3  |              | 9    |
| S2  | 6            | 290  |
| S3  | 0            | 384  |

| NO. | PART            | Qty. |
|-----|-----------------|------|
| D1  | 1710X659mm      | 1    |
| D2  | :<br>1710X659mm | 1    |