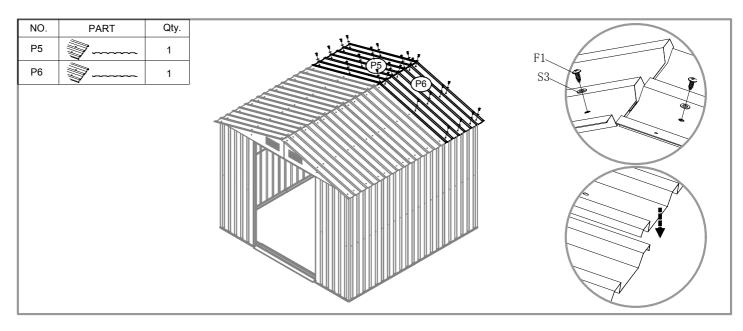

| NO. | PART         | Qty. |
|-----|--------------|------|
| P1  | 1720mm       | 2    |
| P2  | 1720mm       | 4    |
| P3  | 1720mm       | 5    |
| P4  | 1720mm       | 4    |
| P5  | 1540mm       | 2    |
| P6  | 1540mm       | 2    |
| P7  | 1540mm       | 2    |
| P8  | 1540mm       | 2    |
| G2  | Grando       | 4    |
| GD  | ٨            | 4    |
| GF  |              | 4    |
| GB  |              | 2    |
| GC  |              | 4    |
| GE  |              | 2    |
| F1  | (Junn-       | 420  |
| F2  | ( <b>m</b> © | 65   |
| F3  |              | 9    |
| S2  | 6            | 290  |
| S3  | 0            | 384  |