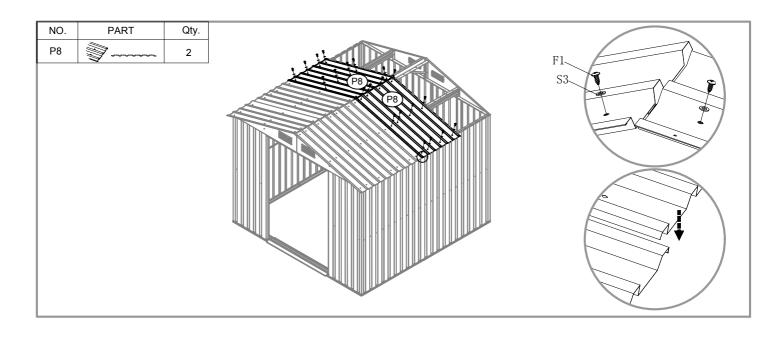

| NO. | PART         | Qty. |
|-----|--------------|------|
| P1  | 1720mm       | 2    |
| P2  | 1720mm       | 4    |
| P3  | 1720mm       | 5    |
| P4  | 1720mm       | 4    |
| P5  | 1540mm       | 2    |
| P6  | 1540mm       | 2    |
| P7  | 1540mm       | 2    |
| P8  | 1540mm       | 2    |
| G2  | Grando       | 4    |
| GD  | ٨            | 4    |
| GF  |              | 4    |
| GB  |              | 2    |
| GC  |              | 4    |
| GE  |              | 2    |
| F1  | (Junn-       | 420  |
| F2  | ( <b>m</b> © | 65   |
| F3  |              | 9    |
| S2  | 6            | 290  |
| S3  | 0            | 384  |