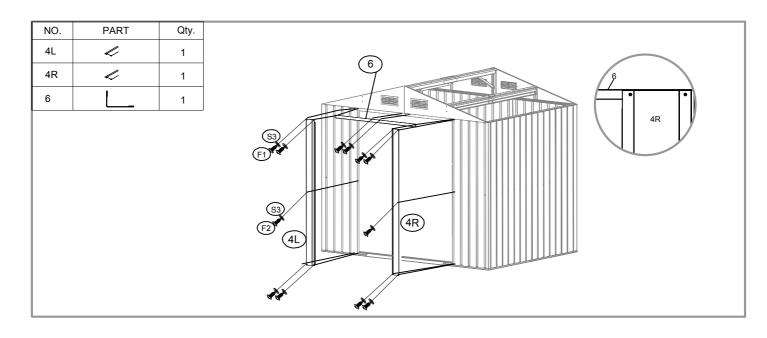

| NO.  | PART        | Qty. |
|------|-------------|------|
| 1L   |             | 2    |
| 1R   | 1169mm      | 2    |
| 2L   | 1490mm      | 1    |
| 2R   | 1490mm      | 1    |
| 3L   | 916mm       | 1    |
| 3R   | 916mm       | 1    |
| 4L   | 1720mm      | 1    |
| 4R   | 1720mm      | 1    |
| 5    |             | 1    |
| 6    |             | 1    |
| 7    | 1426mm      | 1    |
| 8    | 1426mm      | 1    |
| 9    | 1115mm      | 2    |
| 10L  | 1439mm      | 1    |
| 10R  | 1439mm      | 1    |
| 11   | 1115mm      | 2    |
| 12   | 356mm       | 2    |
| 13   | ]<br>1173mm | 2    |
| 14   | ]<br>1173mm | 2    |
| 15-1 | 1090mm      | 1    |
| 15-2 | 1090mm      | 1    |