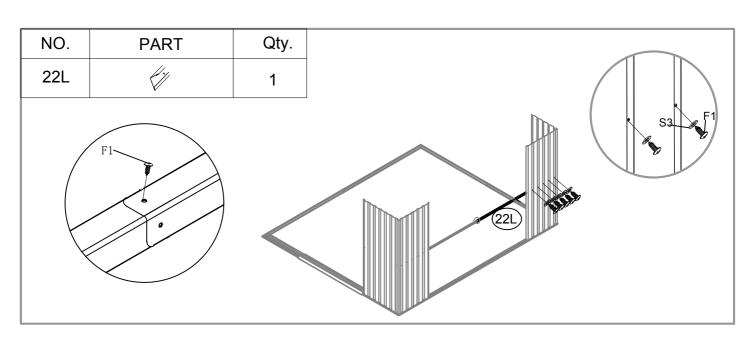

| NO.  | PART                                                                                                                                                                                                                                                                                                                                                                                                                                                                                                                                                                                                                                                                                                                                                                                                                                                                                                                                                                                                                                                                                                                                                                                                                                                                                                                                                                                                                                                                                                                                                                                                                                                                                                                                                                                                                                                                                                                                                                                                                                                                                                                           | Qty. |
|------|--------------------------------------------------------------------------------------------------------------------------------------------------------------------------------------------------------------------------------------------------------------------------------------------------------------------------------------------------------------------------------------------------------------------------------------------------------------------------------------------------------------------------------------------------------------------------------------------------------------------------------------------------------------------------------------------------------------------------------------------------------------------------------------------------------------------------------------------------------------------------------------------------------------------------------------------------------------------------------------------------------------------------------------------------------------------------------------------------------------------------------------------------------------------------------------------------------------------------------------------------------------------------------------------------------------------------------------------------------------------------------------------------------------------------------------------------------------------------------------------------------------------------------------------------------------------------------------------------------------------------------------------------------------------------------------------------------------------------------------------------------------------------------------------------------------------------------------------------------------------------------------------------------------------------------------------------------------------------------------------------------------------------------------------------------------------------------------------------------------------------------|------|
| 16   | √ 1244mm                                                                                                                                                                                                                                                                                                                                                                                                                                                                                                                                                                                                                                                                                                                                                                                                                                                                                                                                                                                                                                                                                                                                                                                                                                                                                                                                                                                                                                                                                                                                                                                                                                                                                                                                                                                                                                                                                                                                                                                                                                                                                                                       | 1    |
| 16-1 | √ 1244mm                                                                                                                                                                                                                                                                                                                                                                                                                                                                                                                                                                                                                                                                                                                                                                                                                                                                                                                                                                                                                                                                                                                                                                                                                                                                                                                                                                                                                                                                                                                                                                                                                                                                                                                                                                                                                                                                                                                                                                                                                                                                                                                       | 1    |
| 17L  | 1540mm                                                                                                                                                                                                                                                                                                                                                                                                                                                                                                                                                                                                                                                                                                                                                                                                                                                                                                                                                                                                                                                                                                                                                                                                                                                                                                                                                                                                                                                                                                                                                                                                                                                                                                                                                                                                                                                                                                                                                                                                                                                                                                                         | 2    |
| 17R  | 1540mm                                                                                                                                                                                                                                                                                                                                                                                                                                                                                                                                                                                                                                                                                                                                                                                                                                                                                                                                                                                                                                                                                                                                                                                                                                                                                                                                                                                                                                                                                                                                                                                                                                                                                                                                                                                                                                                                                                                                                                                                                                                                                                                         | 2    |
| 18   |                                                                                                                                                                                                                                                                                                                                                                                                                                                                                                                                                                                                                                                                                                                                                                                                                                                                                                                                                                                                                                                                                                                                                                                                                                                                                                                                                                                                                                                                                                                                                                                                                                                                                                                                                                                                                                                                                                                                                                                                                                                                                                                                | 6    |
| 19   | 1090mm                                                                                                                                                                                                                                                                                                                                                                                                                                                                                                                                                                                                                                                                                                                                                                                                                                                                                                                                                                                                                                                                                                                                                                                                                                                                                                                                                                                                                                                                                                                                                                                                                                                                                                                                                                                                                                                                                                                                                                                                                                                                                                                         | 1    |
| 20   |                                                                                                                                                                                                                                                                                                                                                                                                                                                                                                                                                                                                                                                                                                                                                                                                                                                                                                                                                                                                                                                                                                                                                                                                                                                                                                                                                                                                                                                                                                                                                                                                                                                                                                                                                                                                                                                                                                                                                                                                                                                                                                                                | 1    |
| 21L  | for the same of th | 2    |
| 21R  |                                                                                                                                                                                                                                                                                                                                                                                                                                                                                                                                                                                                                                                                                                                                                                                                                                                                                                                                                                                                                                                                                                                                                                                                                                                                                                                                                                                                                                                                                                                                                                                                                                                                                                                                                                                                                                                                                                                                                                                                                                                                                                                                | 2    |
| 22L  | 1118mm                                                                                                                                                                                                                                                                                                                                                                                                                                                                                                                                                                                                                                                                                                                                                                                                                                                                                                                                                                                                                                                                                                                                                                                                                                                                                                                                                                                                                                                                                                                                                                                                                                                                                                                                                                                                                                                                                                                                                                                                                                                                                                                         | 2    |
| 22R  | 1118mm                                                                                                                                                                                                                                                                                                                                                                                                                                                                                                                                                                                                                                                                                                                                                                                                                                                                                                                                                                                                                                                                                                                                                                                                                                                                                                                                                                                                                                                                                                                                                                                                                                                                                                                                                                                                                                                                                                                                                                                                                                                                                                                         | 2    |
| 23L  | 1439mm                                                                                                                                                                                                                                                                                                                                                                                                                                                                                                                                                                                                                                                                                                                                                                                                                                                                                                                                                                                                                                                                                                                                                                                                                                                                                                                                                                                                                                                                                                                                                                                                                                                                                                                                                                                                                                                                                                                                                                                                                                                                                                                         | 1    |
| 23R  | 1439mm                                                                                                                                                                                                                                                                                                                                                                                                                                                                                                                                                                                                                                                                                                                                                                                                                                                                                                                                                                                                                                                                                                                                                                                                                                                                                                                                                                                                                                                                                                                                                                                                                                                                                                                                                                                                                                                                                                                                                                                                                                                                                                                         | 1    |
| 24-1 | 1304mm                                                                                                                                                                                                                                                                                                                                                                                                                                                                                                                                                                                                                                                                                                                                                                                                                                                                                                                                                                                                                                                                                                                                                                                                                                                                                                                                                                                                                                                                                                                                                                                                                                                                                                                                                                                                                                                                                                                                                                                                                                                                                                                         | 1    |
| 24-2 | 1304mm                                                                                                                                                                                                                                                                                                                                                                                                                                                                                                                                                                                                                                                                                                                                                                                                                                                                                                                                                                                                                                                                                                                                                                                                                                                                                                                                                                                                                                                                                                                                                                                                                                                                                                                                                                                                                                                                                                                                                                                                                                                                                                                         | 1    |
| B1   | 182mm                                                                                                                                                                                                                                                                                                                                                                                                                                                                                                                                                                                                                                                                                                                                                                                                                                                                                                                                                                                                                                                                                                                                                                                                                                                                                                                                                                                                                                                                                                                                                                                                                                                                                                                                                                                                                                                                                                                                                                                                                                                                                                                          | 2    |
| B2   | 182mm                                                                                                                                                                                                                                                                                                                                                                                                                                                                                                                                                                                                                                                                                                                                                                                                                                                                                                                                                                                                                                                                                                                                                                                                                                                                                                                                                                                                                                                                                                                                                                                                                                                                                                                                                                                                                                                                                                                                                                                                                                                                                                                          | 2    |
| В3   | 371mm                                                                                                                                                                                                                                                                                                                                                                                                                                                                                                                                                                                                                                                                                                                                                                                                                                                                                                                                                                                                                                                                                                                                                                                                                                                                                                                                                                                                                                                                                                                                                                                                                                                                                                                                                                                                                                                                                                                                                                                                                                                                                                                          | 2    |
| B4   |                                                                                                                                                                                                                                                                                                                                                                                                                                                                                                                                                                                                                                                                                                                                                                                                                                                                                                                                                                                                                                                                                                                                                                                                                                                                                                                                                                                                                                                                                                                                                                                                                                                                                                                                                                                                                                                                                                                                                                                                                                                                                                                                | 2    |
|      |                                                                                                                                                                                                                                                                                                                                                                                                                                                                                                                                                                                                                                                                                                                                                                                                                                                                                                                                                                                                                                                                                                                                                                                                                                                                                                                                                                                                                                                                                                                                                                                                                                                                                                                                                                                                                                                                                                                                                                                                                                                                                                                                |      |