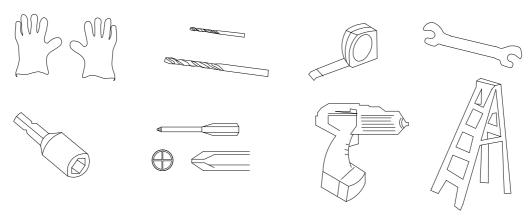

# **TOOLS MAY REQUIRED**

Use heavy duty gloves when handling steel sheets and flashing