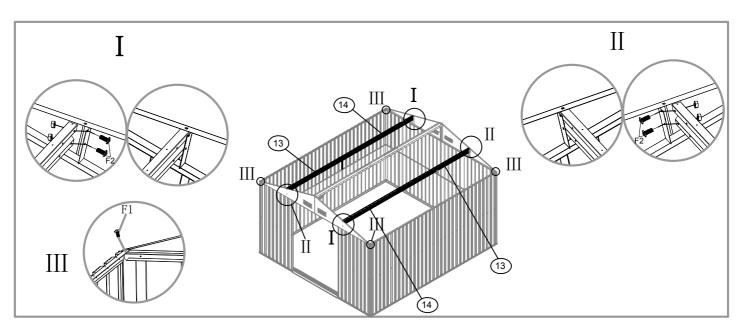

| NO.  | PART        | Qty. |
|------|-------------|------|
| 1L   |             | 2    |
| 1R   | 1169mm      | 2    |
| 2L   | 1490mm      | 1    |
| 2R   | 1490mm      | 1    |
| 3L   | 916mm       | 1    |
| 3R   | 916mm       | 1    |
| 4L   | 1720mm      | 1    |
| 4R   | 1720mm      | 1    |
| 5    |             | 1    |
| 6    |             | 1    |
| 7    | 1426mm      | 1    |
| 8    | 1426mm      | 1    |
| 9    | 1115mm      | 2    |
| 10L  | 1439mm      | 1    |
| 10R  | 1439mm      | 1    |
| 11   | 1115mm      | 2    |
| 12   | 356mm       | 2    |
| 13   | ]<br>1173mm | 2    |
| 14   | ]<br>1173mm | 2    |
| 15-1 | 1090mm      | 1    |
| 15-2 | 1090mm      | 1    |