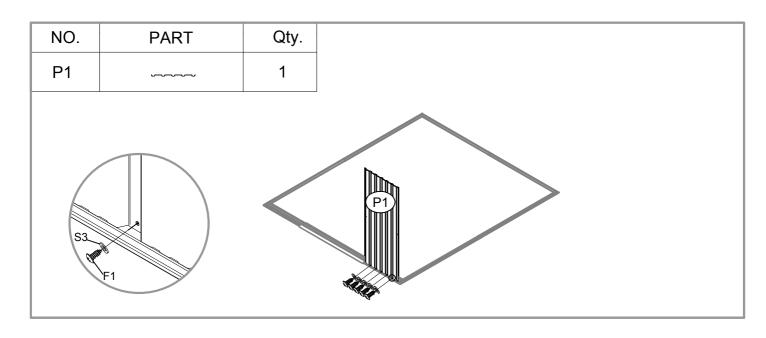

|      |

| NO. | PART         | Qty. |
|-----|--------------|------|
| P1  | 1720mm       | 2    |
| P2  | 1720mm       | 4    |
| P3  | 1720mm       | 5    |
| P4  | 1720mm       | 4    |
| P5  | 1540mm       | 2    |
| P6  | 1540mm       | 2    |
| P7  | 1540mm       | 2    |
| P8  | 1540mm       | 2    |
| G2  | Grando       | 4    |
| GD  | ٨            | 4    |
| GF  |              | 4    |
| GB  |              | 2    |
| GC  |              | 4    |
| GE  |              | 2    |
| F1  | (Junn-       | 420  |
| F2  | ( <b>m</b> © | 65   |
| F3  |              | 9    |
| S2  | 6            | 290  |
| S3  | 0            | 384  |

| NO. | PART            | Qty. |
|-----|-----------------|------|
| D1  | 1710X659mm      | 1    |
| D2  | :<br>1710X659mm | 1    |