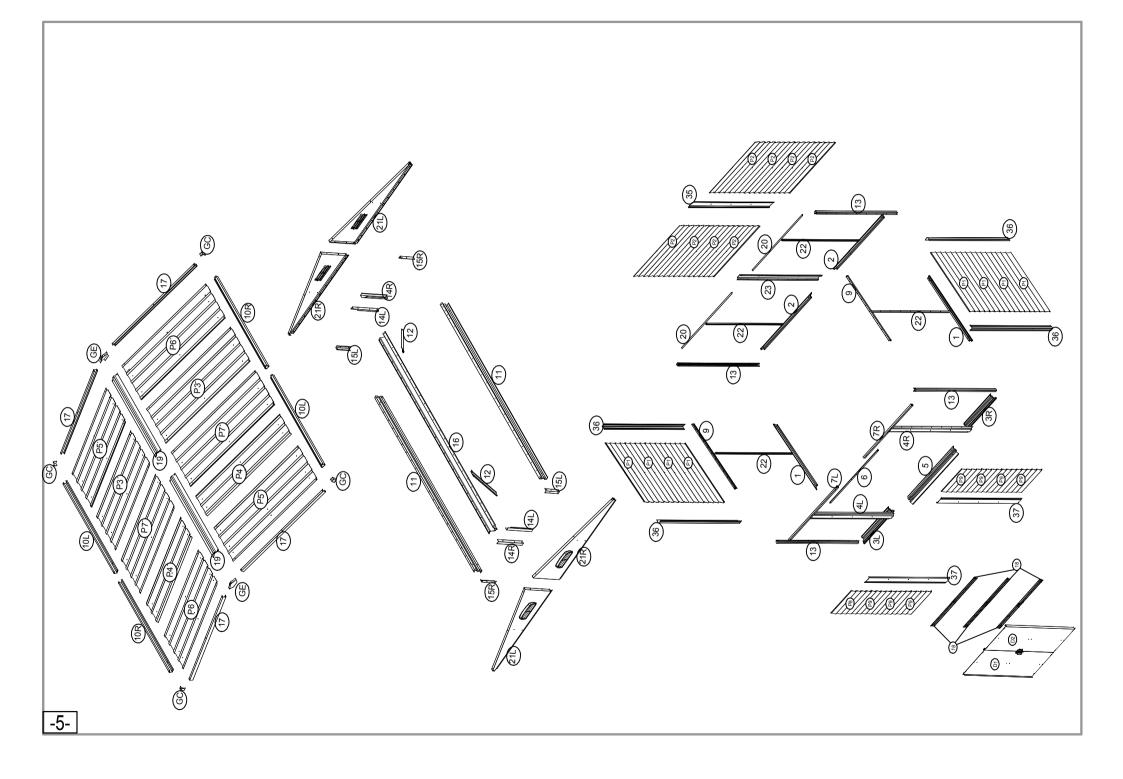

| NO. | PART   | Qty. |
|-----|--------|------|
| 1   | 1800mm | 2    |
| 2   | 1158mm | 2    |
| 3L  | 681mm  | 1    |
| 3R  | 681mm  | 1    |
| 4L  | 1728mm | 1    |
| 4R  | 1728mm | 1    |
| 5   | 1045mm | 1    |
| 6   | 1090mm | 1    |
| 7L  | 1096mm | 1    |
| 7R  | 1096mm | 1    |
| 9   | 1788mm | 2    |
| 10L | 981mm  | 2    |
| 10R | 981mm  | 2    |
| 11  | 1799mm | 2    |
| 12  | 356mm  | 2    |
|     |        | 4    |

| NO. | PART                                                                                                                                                                                                                                                                                                                                                                                                                                                                                                                                                                                                                                                                                                                                                                                                                                                                                                                                                                                                                                                                                                                                                                                                                                                                                                                                                                                                                                                                                                                                                                                                                                                                                                                                                                                                                                                                                                                                                                                                                                                                                                                           | Qty. |
|-----|--------------------------------------------------------------------------------------------------------------------------------------------------------------------------------------------------------------------------------------------------------------------------------------------------------------------------------------------------------------------------------------------------------------------------------------------------------------------------------------------------------------------------------------------------------------------------------------------------------------------------------------------------------------------------------------------------------------------------------------------------------------------------------------------------------------------------------------------------------------------------------------------------------------------------------------------------------------------------------------------------------------------------------------------------------------------------------------------------------------------------------------------------------------------------------------------------------------------------------------------------------------------------------------------------------------------------------------------------------------------------------------------------------------------------------------------------------------------------------------------------------------------------------------------------------------------------------------------------------------------------------------------------------------------------------------------------------------------------------------------------------------------------------------------------------------------------------------------------------------------------------------------------------------------------------------------------------------------------------------------------------------------------------------------------------------------------------------------------------------------------------|------|
| 14L | 306mm                                                                                                                                                                                                                                                                                                                                                                                                                                                                                                                                                                                                                                                                                                                                                                                                                                                                                                                                                                                                                                                                                                                                                                                                                                                                                                                                                                                                                                                                                                                                                                                                                                                                                                                                                                                                                                                                                                                                                                                                                                                                                                                          | 2    |
| 14R | 306mm                                                                                                                                                                                                                                                                                                                                                                                                                                                                                                                                                                                                                                                                                                                                                                                                                                                                                                                                                                                                                                                                                                                                                                                                                                                                                                                                                                                                                                                                                                                                                                                                                                                                                                                                                                                                                                                                                                                                                                                                                                                                                                                          | 2    |
| 15L | 165mm                                                                                                                                                                                                                                                                                                                                                                                                                                                                                                                                                                                                                                                                                                                                                                                                                                                                                                                                                                                                                                                                                                                                                                                                                                                                                                                                                                                                                                                                                                                                                                                                                                                                                                                                                                                                                                                                                                                                                                                                                                                                                                                          | 2    |
| 15R | 165mm                                                                                                                                                                                                                                                                                                                                                                                                                                                                                                                                                                                                                                                                                                                                                                                                                                                                                                                                                                                                                                                                                                                                                                                                                                                                                                                                                                                                                                                                                                                                                                                                                                                                                                                                                                                                                                                                                                                                                                                                                                                                                                                          | 2    |
| 16  | 1793mm                                                                                                                                                                                                                                                                                                                                                                                                                                                                                                                                                                                                                                                                                                                                                                                                                                                                                                                                                                                                                                                                                                                                                                                                                                                                                                                                                                                                                                                                                                                                                                                                                                                                                                                                                                                                                                                                                                                                                                                                                                                                                                                         | 1    |
| 17  | 1177mm                                                                                                                                                                                                                                                                                                                                                                                                                                                                                                                                                                                                                                                                                                                                                                                                                                                                                                                                                                                                                                                                                                                                                                                                                                                                                                                                                                                                                                                                                                                                                                                                                                                                                                                                                                                                                                                                                                                                                                                                                                                                                                                         | 4    |
| 18  | 666mm                                                                                                                                                                                                                                                                                                                                                                                                                                                                                                                                                                                                                                                                                                                                                                                                                                                                                                                                                                                                                                                                                                                                                                                                                                                                                                                                                                                                                                                                                                                                                                                                                                                                                                                                                                                                                                                                                                                                                                                                                                                                                                                          | 6    |
| 19  | 981mm                                                                                                                                                                                                                                                                                                                                                                                                                                                                                                                                                                                                                                                                                                                                                                                                                                                                                                                                                                                                                                                                                                                                                                                                                                                                                                                                                                                                                                                                                                                                                                                                                                                                                                                                                                                                                                                                                                                                                                                                                                                                                                                          | 2    |
| 20  | 1143mm                                                                                                                                                                                                                                                                                                                                                                                                                                                                                                                                                                                                                                                                                                                                                                                                                                                                                                                                                                                                                                                                                                                                                                                                                                                                                                                                                                                                                                                                                                                                                                                                                                                                                                                                                                                                                                                                                                                                                                                                                                                                                                                         | 2    |
| 21L | for the second s | 2    |
| 21R |                                                                                                                                                                                                                                                                                                                                                                                                                                                                                                                                                                                                                                                                                                                                                                                                                                                                                                                                                                                                                                                                                                                                                                                                                                                                                                                                                                                                                                                                                                                                                                                                                                                                                                                                                                                                                                                                                                                                                                                                                                                                                                                                | 2    |
| 22  | 1728mm                                                                                                                                                                                                                                                                                                                                                                                                                                                                                                                                                                                                                                                                                                                                                                                                                                                                                                                                                                                                                                                                                                                                                                                                                                                                                                                                                                                                                                                                                                                                                                                                                                                                                                                                                                                                                                                                                                                                                                                                                                                                                                                         | 4    |
| 23  | 1728mm                                                                                                                                                                                                                                                                                                                                                                                                                                                                                                                                                                                                                                                                                                                                                                                                                                                                                                                                                                                                                                                                                                                                                                                                                                                                                                                                                                                                                                                                                                                                                                                                                                                                                                                                                                                                                                                                                                                                                                                                                                                                                                                         | 1    |
| 35  | 1728mm                                                                                                                                                                                                                                                                                                                                                                                                                                                                                                                                                                                                                                                                                                                                                                                                                                                                                                                                                                                                                                                                                                                                                                                                                                                                                                                                                                                                                                                                                                                                                                                                                                                                                                                                                                                                                                                                                                                                                                                                                                                                                                                         | 1    |
| 36  | 4 / 1728mm                                                                                                                                                                                                                                                                                                                                                                                                                                                                                                                                                                                                                                                                                                                                                                                                                                                                                                                                                                                                                                                                                                                                                                                                                                                                                                                                                                                                                                                                                                                                                                                                                                                                                                                                                                                                                                                                                                                                                                                                                                                                                                                     | 4    |
| 37  | 1728mm                                                                                                                                                                                                                                                                                                                                                                                                                                                                                                                                                                                                                                                                                                                                                                                                                                                                                                                                                                                                                                                                                                                                                                                                                                                                                                                                                                                                                                                                                                                                                                                                                                                                                                                                                                                                                                                                                                                                                                                                                                                                                                                         | 2    |

| NO. | PART   | Qty. |
|-----|--------|------|
| P1  | 1742mm | 8    |
| P2  | 1047mm | 8    |
| P9  | 465mm  | 8    |
| P3  | 1205mm | 2    |
| P4  | 1205mm | 2    |
| P5  | 1205mm | 2    |
| P6  | 1205mm | 2    |
| P7  | 1205mm | 2    |
|     |        |      |
|     |        |      |
|     |        |      |
|     |        |      |
|     |        |      |
|     |        |      |
|     |        |      |
|     |        |      |

| NO. | PART       | Qty. |
|-----|------------|------|
| D1  | 1720X570mm | 1    |
| D2  | 1720X570mm | 1    |

| NO. | PART  | Qty. |
|-----|-------|------|
| G2  |       | 4    |
| GD  | Ē     | 4    |
| GF  |       | 4    |
| GB  |       | 2    |
| GC  |       | 4    |
| GE  |       | 2    |
| GS  |       | 4    |
| F1  | (Imm) | 350  |
| F2  |       | 50   |
| F3  | (mmr  | 8    |
| S2  | 6     | 290  |
| S3  | 0     | 324  |
|     |       |      |
|     |       |      |
|     |       |      |
|     |       |      |
|     | 1     | '    |