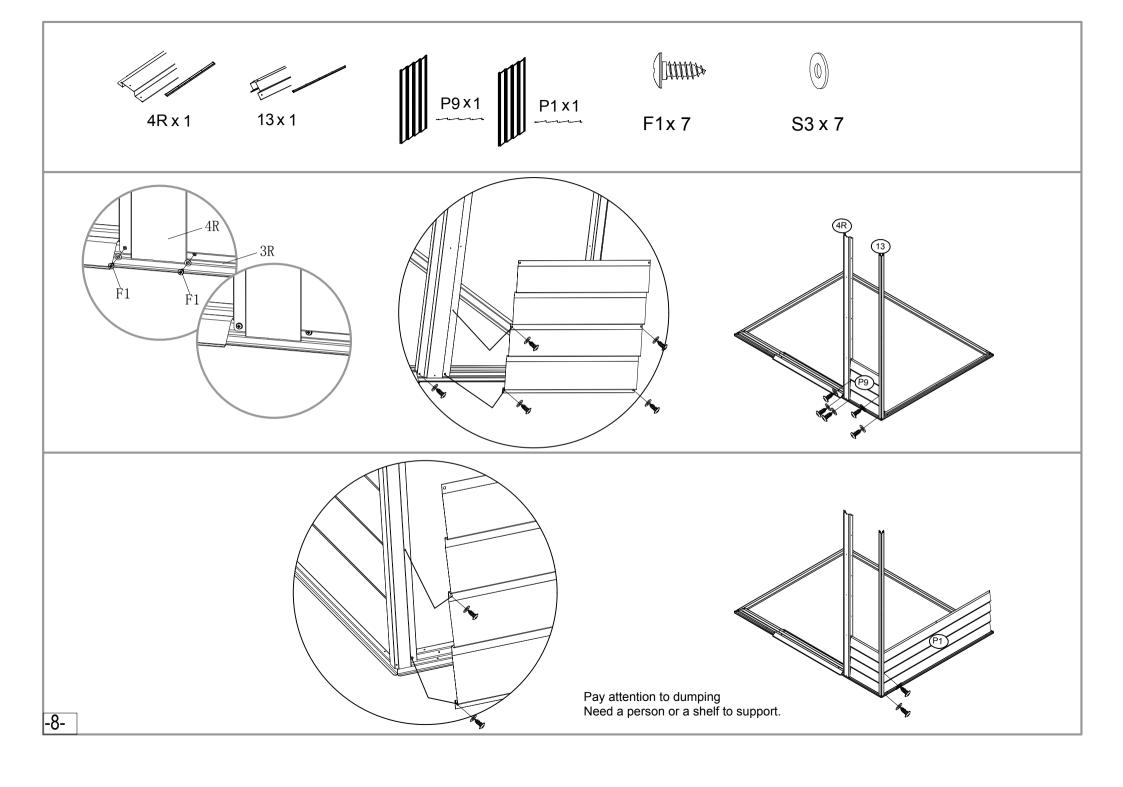

1205mm | 2    |
| P7  | 1205mm | 2    |
|     |        |      |
|     |        |      |
|     |        |      |
|     |        |      |
|     |        |      |
|     |        |      |
|     |        |      |
|     |        |      |

| NO. | PART       | Qty. |
|-----|------------|------|
| D1  | 1720X570mm | 1    |
| D2  | 1720X570mm | 1    |

| NO. | PART  | Qty. |
|-----|-------|------|
| G2  |       | 4    |
| GD  | Ē     | 4    |
| GF  |       | 4    |
| GB  |       | 2    |
| GC  |       | 4    |
| GE  |       | 2    |
| GS  |       | 4    |
| F1  | (Imm) | 350  |
| F2  |       | 50   |
| F3  | (mmr  | 8    |
| S2  | 6     | 290  |
| S3  | 0     | 324  |
|     |       |      |
|     |       |      |
|     |       |      |
|     |       |      |
|     | 1     | '    |

\_4-































-14-



20 x 2 F1x 8 S3 x 8





























F3x 8