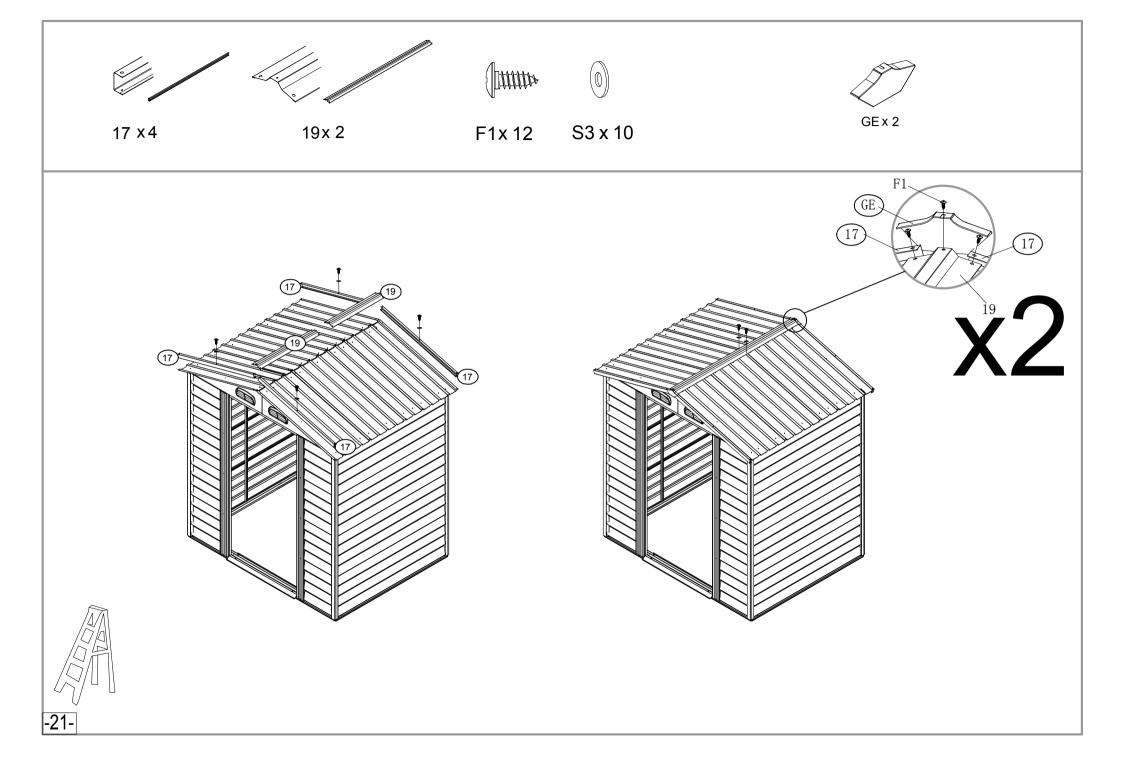

|        |      |
|     |        |      |
|     |        |      |
|     |        |      |
|     |        |      |
|     |        |      |
|     |        |      |

| NO. | PART       | Qty. |
|-----|------------|------|
| D1  | 1720X570mm | 1    |
| D2  | 1720X570mm | 1    |

| NO. | PART  | Qty. |
|-----|-------|------|
| G2  |       | 4    |
| GD  | Ē     | 4    |
| GF  |       | 4    |
| GB  |       | 2    |
| GC  |       | 4    |
| GE  |       | 2    |
| GS  |       | 4    |
| F1  | (Imm) | 350  |
| F2  |       | 50   |
| F3  | (mmr  | 8    |
| S2  | 6     | 290  |
| S3  | 0     | 324  |
|     |       |      |
|     |       |      |
|     |       |      |
|     |       |      |
|     | 1     | '    |

\_4-































-14-



20 x 2 F1x 8 S3 x 8





























F3x 8