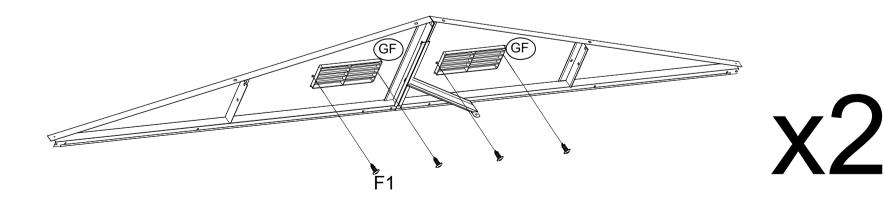

| NO. | PART       | Qty. |
|-----|------------|------|
| D1  | 1720X570mm | 1    |
| D2  | 1720X570mm | 1    |

| NO. | PART  | Qty. |
|-----|-------|------|
| G2  |       | 4    |
| GD  | Ē     | 4    |
| GF  |       | 4    |
| GB  |       | 2    |
| GC  |       | 4    |
| GE  |       | 2    |
| GS  |       | 4    |
| F1  | (Imm) | 350  |
| F2  |       | 50   |
| F3  | (mmr  | 8    |
| S2  | 6     | 290  |
| S3  | 0     | 324  |
|     |       |      |
|     |       |      |
|     |       |      |
|     |       |      |
|     | 1     | '    |