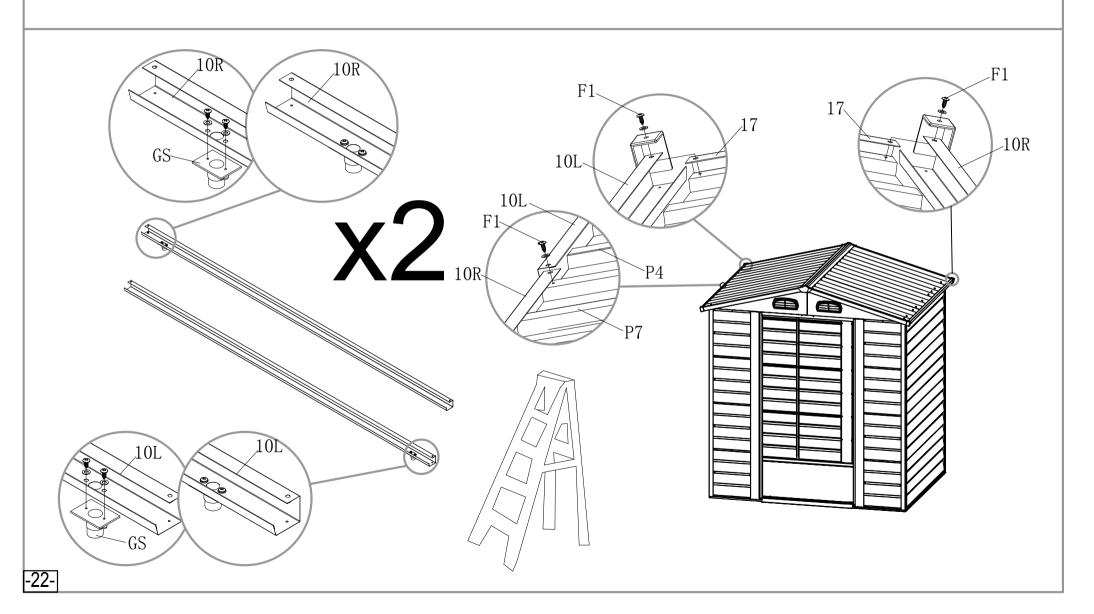

|      |
|     |        |      |
|     |        |      |
|     |        |      |
|     |        |      |
|     |        |      |
|     |        |      |

| NO. | PART       | Qty. |
|-----|------------|------|
| D1  | 1720X570mm | 1    |
| D2  | 1720X570mm | 1    |

| NO. | PART  | Qty. |
|-----|-------|------|
| G2  |       | 4    |
| GD  | Ē     | 4    |
| GF  |       | 4    |
| GB  |       | 2    |
| GC  |       | 4    |
| GE  |       | 2    |
| GS  |       | 4    |
| F1  | (Imm) | 350  |
| F2  |       | 50   |
| F3  | (mmr  | 8    |
| S2  | 6     | 290  |
| S3  | 0     | 324  |
|     |       |      |
|     |       |      |
|     |       |      |
|     |       |      |
|     | 1     | '    |

\_4-































-14-



20 x 2 F1x 8 S3 x 8





























F3x 8