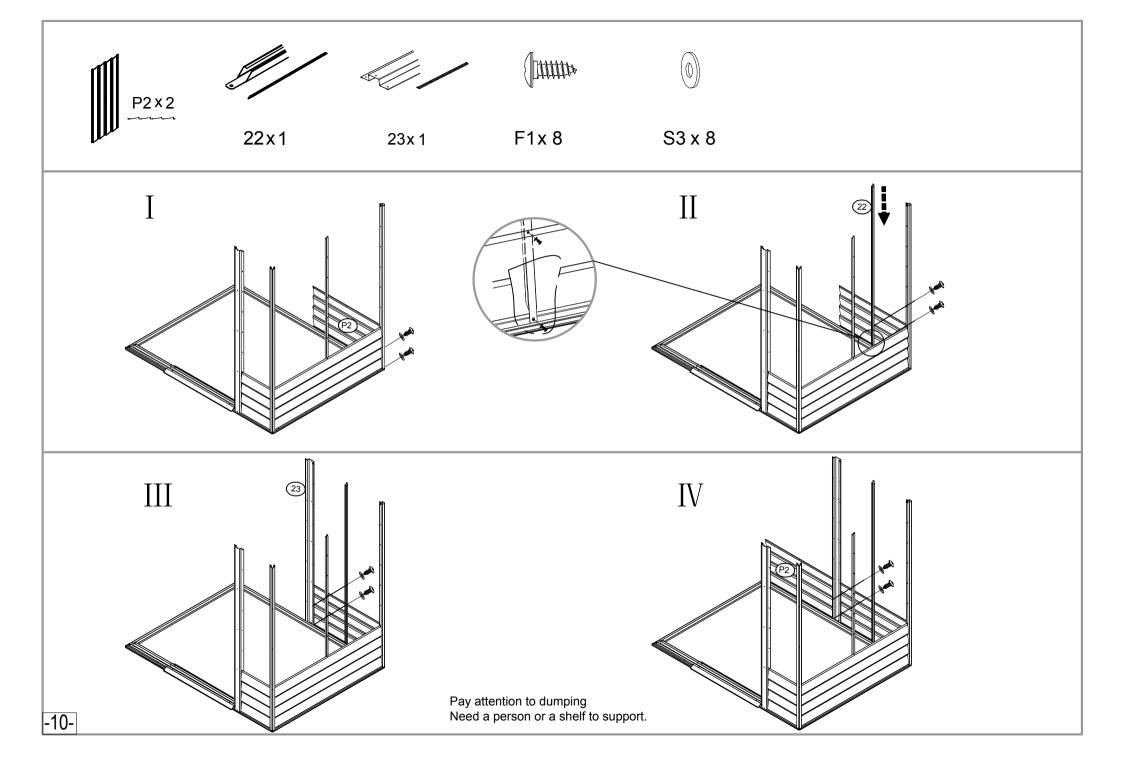

| 2    |
| P7  | 1205mm | 2    |
|     |        |      |
|     |        |      |
|     |        |      |
|     |        |      |
|     |        |      |
|     |        |      |
|     |        |      |
|     |        |      |

| NO. | PART       | Qty. |
|-----|------------|------|
| D1  | 1720X570mm | 1    |
| D2  | 1720X570mm | 1    |

| NO. | PART  | Qty. |
|-----|-------|------|
| G2  |       | 4    |
| GD  | Ē     | 4    |
| GF  |       | 4    |
| GB  |       | 2    |
| GC  |       | 4    |
| GE  |       | 2    |
| GS  |       | 4    |
| F1  | (Imm) | 350  |
| F2  |       | 50   |
| F3  | (mmr  | 8    |
| S2  | 6     | 290  |
| S3  | 0     | 324  |
|     |       |      |
|     |       |      |
|     |       |      |
|     |       |      |
|     | 1     | '    |

\_4-































-14-



20 x 2 F1x 8 S3 x 8





























F3x 8