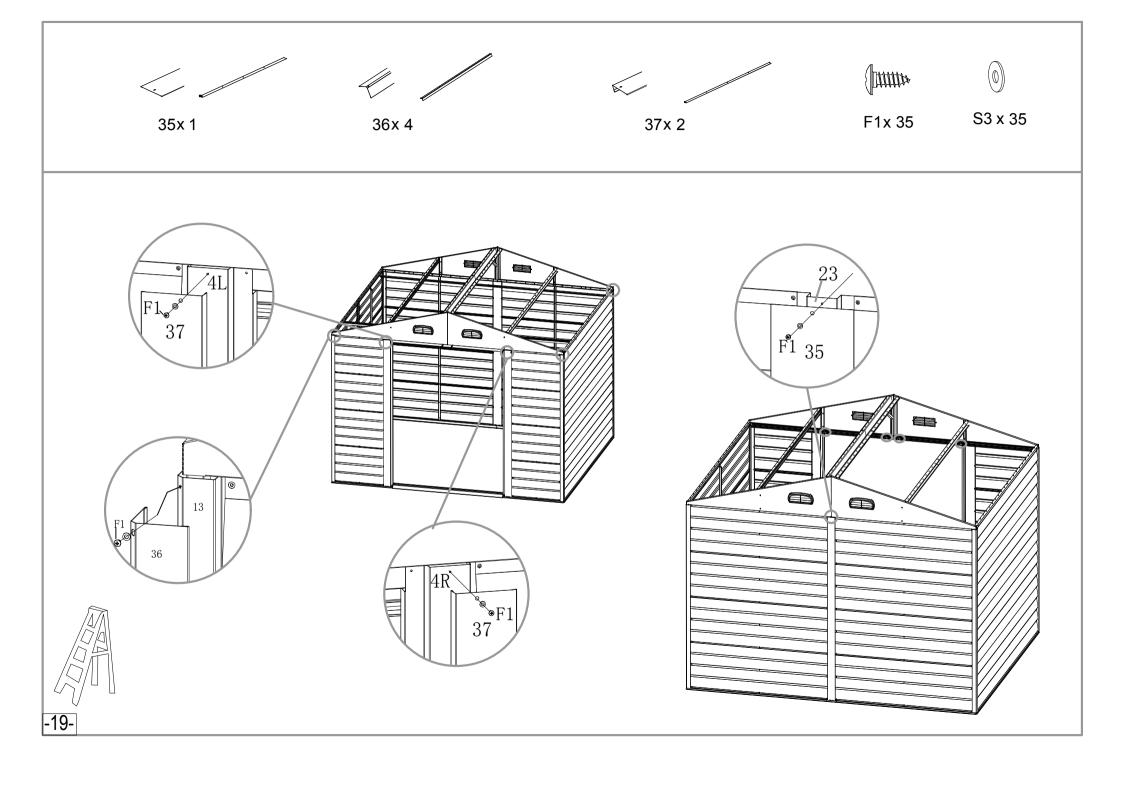

| NO. | PART                                                                                                                                                                                                                                                                                                                                                                                                                                                                                                                                                                                                                                                                                                                                                                                                                                                                                                                                                                                                                                                                                                                                                                                                                                                                                                                                                                                                                                                                                                                                                                                                                                                                                                                                                                                                                                                                                                                                                                                                                                                                                                                           | Qty. |
|-----|--------------------------------------------------------------------------------------------------------------------------------------------------------------------------------------------------------------------------------------------------------------------------------------------------------------------------------------------------------------------------------------------------------------------------------------------------------------------------------------------------------------------------------------------------------------------------------------------------------------------------------------------------------------------------------------------------------------------------------------------------------------------------------------------------------------------------------------------------------------------------------------------------------------------------------------------------------------------------------------------------------------------------------------------------------------------------------------------------------------------------------------------------------------------------------------------------------------------------------------------------------------------------------------------------------------------------------------------------------------------------------------------------------------------------------------------------------------------------------------------------------------------------------------------------------------------------------------------------------------------------------------------------------------------------------------------------------------------------------------------------------------------------------------------------------------------------------------------------------------------------------------------------------------------------------------------------------------------------------------------------------------------------------------------------------------------------------------------------------------------------------|------|
| 14L | 306mm                                                                                                                                                                                                                                                                                                                                                                                                                                                                                                                                                                                                                                                                                                                                                                                                                                                                                                                                                                                                                                                                                                                                                                                                                                                                                                                                                                                                                                                                                                                                                                                                                                                                                                                                                                                                                                                                                                                                                                                                                                                                                                                          | 2    |
| 14R | 306mm                                                                                                                                                                                                                                                                                                                                                                                                                                                                                                                                                                                                                                                                                                                                                                                                                                                                                                                                                                                                                                                                                                                                                                                                                                                                                                                                                                                                                                                                                                                                                                                                                                                                                                                                                                                                                                                                                                                                                                                                                                                                                                                          | 2    |
| 15L | 165mm                                                                                                                                                                                                                                                                                                                                                                                                                                                                                                                                                                                                                                                                                                                                                                                                                                                                                                                                                                                                                                                                                                                                                                                                                                                                                                                                                                                                                                                                                                                                                                                                                                                                                                                                                                                                                                                                                                                                                                                                                                                                                                                          | 2    |
| 15R | 165mm                                                                                                                                                                                                                                                                                                                                                                                                                                                                                                                                                                                                                                                                                                                                                                                                                                                                                                                                                                                                                                                                                                                                                                                                                                                                                                                                                                                                                                                                                                                                                                                                                                                                                                                                                                                                                                                                                                                                                                                                                                                                                                                          | 2    |
| 16  | 1793mm                                                                                                                                                                                                                                                                                                                                                                                                                                                                                                                                                                                                                                                                                                                                                                                                                                                                                                                                                                                                                                                                                                                                                                                                                                                                                                                                                                                                                                                                                                                                                                                                                                                                                                                                                                                                                                                                                                                                                                                                                                                                                                                         | 1    |
| 17  | 1177mm                                                                                                                                                                                                                                                                                                                                                                                                                                                                                                                                                                                                                                                                                                                                                                                                                                                                                                                                                                                                                                                                                                                                                                                                                                                                                                                                                                                                                                                                                                                                                                                                                                                                                                                                                                                                                                                                                                                                                                                                                                                                                                                         | 4    |
| 18  | 666mm                                                                                                                                                                                                                                                                                                                                                                                                                                                                                                                                                                                                                                                                                                                                                                                                                                                                                                                                                                                                                                                                                                                                                                                                                                                                                                                                                                                                                                                                                                                                                                                                                                                                                                                                                                                                                                                                                                                                                                                                                                                                                                                          | 6    |
| 19  | 981mm                                                                                                                                                                                                                                                                                                                                                                                                                                                                                                                                                                                                                                                                                                                                                                                                                                                                                                                                                                                                                                                                                                                                                                                                                                                                                                                                                                                                                                                                                                                                                                                                                                                                                                                                                                                                                                                                                                                                                                                                                                                                                                                          | 2    |
| 20  | 1143mm                                                                                                                                                                                                                                                                                                                                                                                                                                                                                                                                                                                                                                                                                                                                                                                                                                                                                                                                                                                                                                                                                                                                                                                                                                                                                                                                                                                                                                                                                                                                                                                                                                                                                                                                                                                                                                                                                                                                                                                                                                                                                                                         | 2    |
| 21L | for the second s | 2    |
| 21R |                                                                                                                                                                                                                                                                                                                                                                                                                                                                                                                                                                                                                                                                                                                                                                                                                                                                                                                                                                                                                                                                                                                                                                                                                                                                                                                                                                                                                                                                                                                                                                                                                                                                                                                                                                                                                                                                                                                                                                                                                                                                                                                                | 2    |
| 22  | 1728mm                                                                                                                                                                                                                                                                                                                                                                                                                                                                                                                                                                                                                                                                                                                                                                                                                                                                                                                                                                                                                                                                                                                                                                                                                                                                                                                                                                                                                                                                                                                                                                                                                                                                                                                                                                                                                                                                                                                                                                                                                                                                                                                         | 4    |
| 23  | 1728mm                                                                                                                                                                                                                                                                                                                                                                                                                                                                                                                                                                                                                                                                                                                                                                                                                                                                                                                                                                                                                                                                                                                                                                                                                                                                                                                                                                                                                                                                                                                                                                                                                                                                                                                                                                                                                                                                                                                                                                                                                                                                                                                         | 1    |
| 35  | 1728mm                                                                                                                                                                                                                                                                                                                                                                                                                                                                                                                                                                                                                                                                                                                                                                                                                                                                                                                                                                                                                                                                                                                                                                                                                                                                                                                                                                                                                                                                                                                                                                                                                                                                                                                                                                                                                                                                                                                                                                                                                                                                                                                         | 1    |
| 36  | 4 / 1728mm                                                                                                                                                                                                                                                                                                                                                                                                                                                                                                                                                                                                                                                                                                                                                                                                                                                                                                                                                                                                                                                                                                                                                                                                                                                                                                                                                                                                                                                                                                                                                                                                                                                                                                                                                                                                                                                                                                                                                                                                                                                                                                                     | 4    |
| 37  | 1728mm                                                                                                                                                                                                                                                                                                                                                                                                                                                                                                                                                                                                                                                                                                                                                                                                                                                                                                                                                                                                                                                                                                                                                                                                                                                                                                                                                                                                                                                                                                                                                                                                                                                                                                                                                                                                                                                                                                                                                                                                                                                                                                                         | 2    |