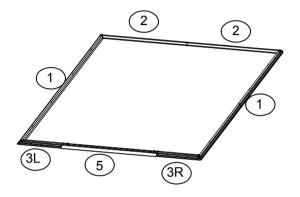

## **Assembly instructions**

Instructions are supplied in this manual and contain all appropriate information for your building model. Review all instructions before you begin. During assembly, follow the step sequence carefully for correct results .Please be aware: **this unit takes two people about one full day to complete**.