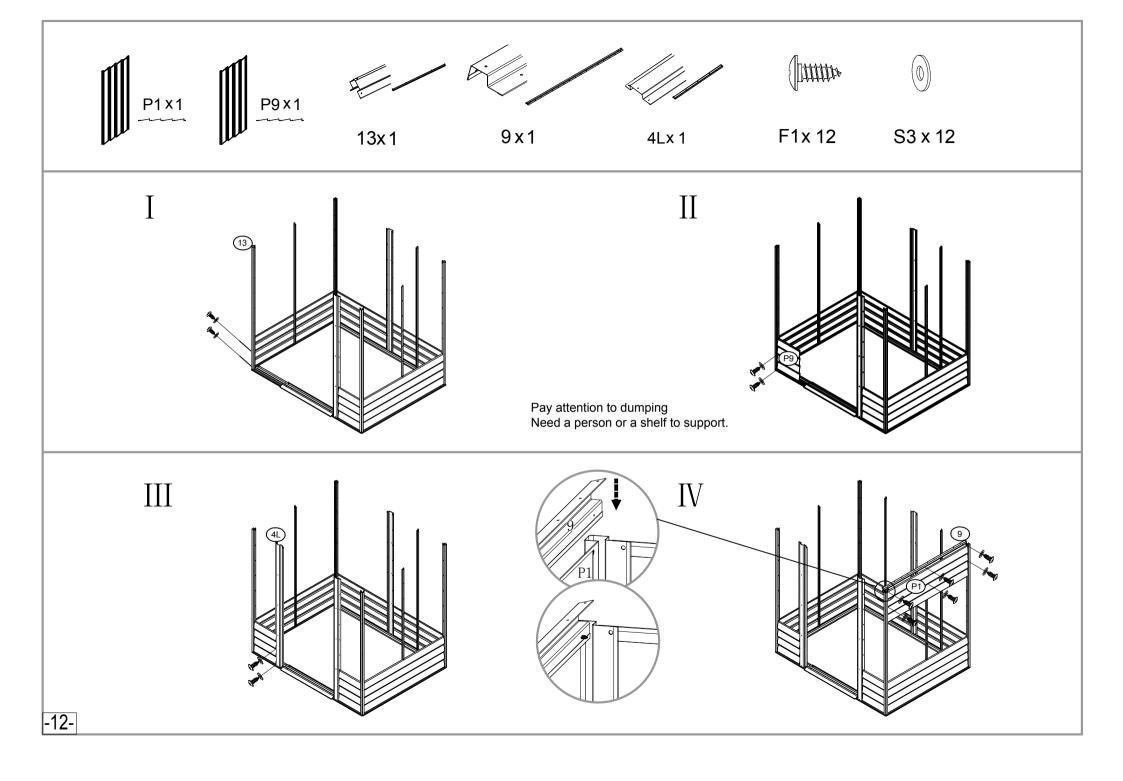

## **IMPORTANT NOTES:**

- Find someone to help you:it is much easier with someone to hold parts,pass tools
  ect.Also some steps require two people to lift structures together. This is not very
  heavy work so would suit most able-bodied people.
- Allow plenty of time:rushing often causes errors and the re-doing of incorrect assemblies. If you have never built a shed before, it can take most of a day to carefully complete the construction.
- . Have the right tools to hand.
- Safety clothing as recommended in the 'Tools' section.
- Ideally lat out the parts and check that all are present before commencing construction. Lay on cloths or plastic sheets if there is any risk of scratching the parts.
- Tighten all nuts carefully, being sure not to miss any. Check the frame is square and using a spirit level to check that it is upright.