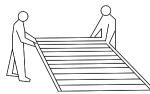

#### Teamwork:

Whenever possible, two or more people should work together to assemble the building. One person can position parts or panels while the other is able to handle the fasteners and the tools.