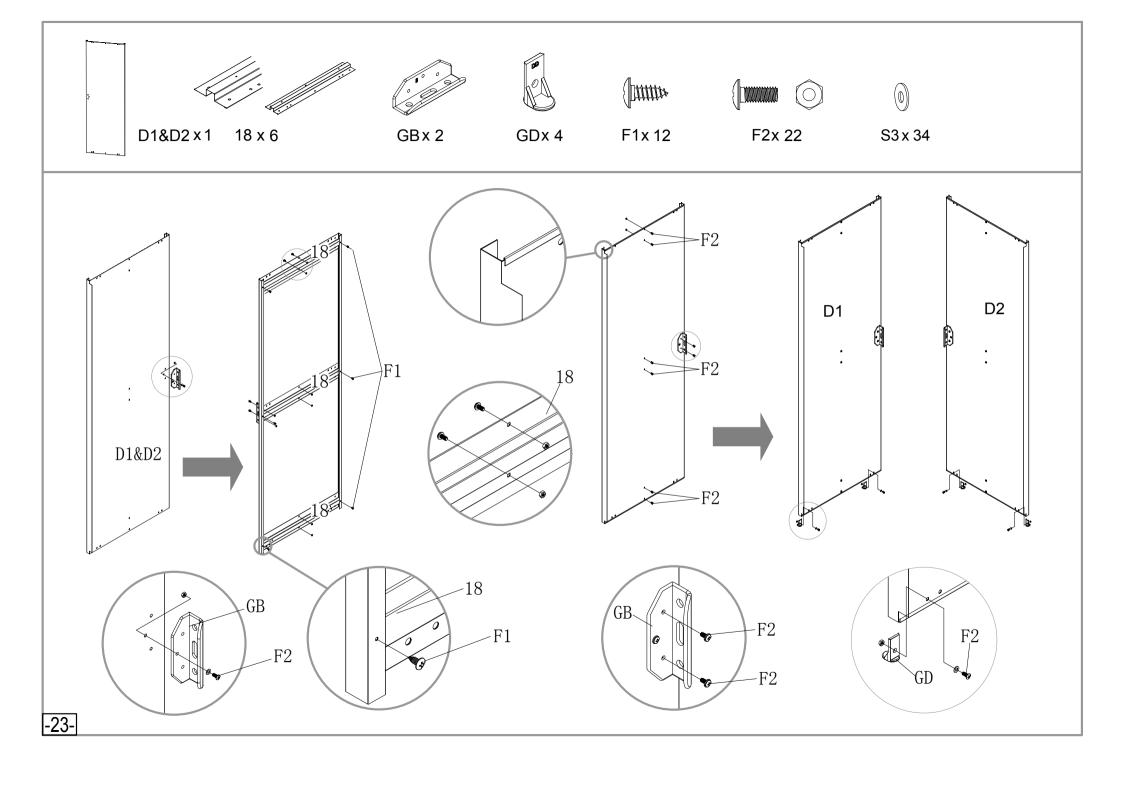

|      |
|     |        |      |
|     |        |      |
|     |        |      |
|     |        |      |
|     |        |      |
|     |        |      |

| NO. | PART       | Qty. |
|-----|------------|------|
| D1  | 1720X570mm | 1    |
| D2  | 1720X570mm | 1    |

| NO. | PART  | Qty. |
|-----|-------|------|
| G2  |       | 4    |
| GD  | Ē     | 4    |
| GF  |       | 4    |
| GB  |       | 2    |
| GC  |       | 4    |
| GE  |       | 2    |
| GS  |       | 4    |
| F1  | (Imm) | 350  |
| F2  |       | 50   |
| F3  | (mmr  | 8    |
| S2  | 6     | 290  |
| S3  | 0     | 324  |
|     |       |      |
|     |       |      |
|     |       |      |
|     |       |      |
|     | 1     | '    |

\_4-































-14-



20 x 2 F1x 8 S3 x 8





























F3x 8