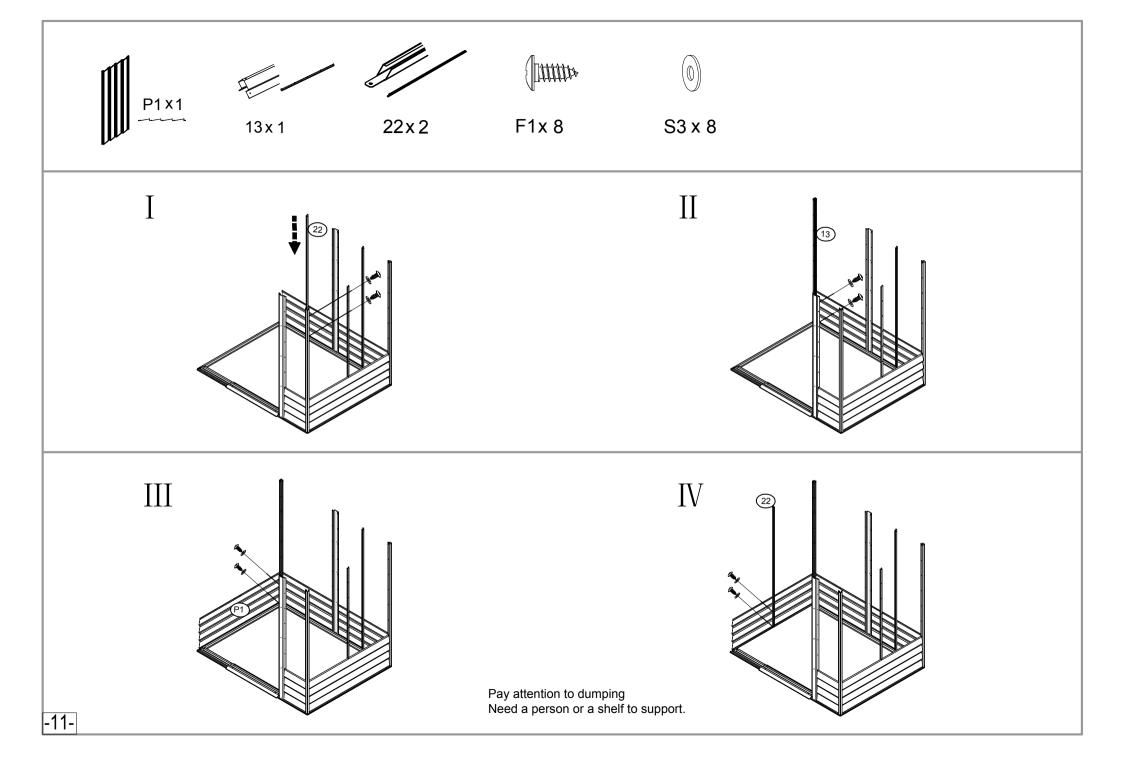

## **IMPORTANT NOTES:**

- Find someone to help you:it is much easier with someone to hold parts,pass tools
  ect.Also some steps require two people to lift structures together. This is not very
  heavy work so would suit most able-bodied people.
- Allow plenty of time:rushing often causes errors and the re-doing of incorrect assemblies. If you have never built a shed before, it can take most of a day to carefully complete the construction.
- . Have the right tools to hand.
- Safety clothing as recommended in the 'Tools' section.
- Ideally lat out the parts and check that all are present before commencing construction. Lay on cloths or plastic sheets if there is any risk of scratching the parts.
- Tighten all nuts carefully, being sure not to miss any. Check the frame is square and using a spirit level to check that it is upright.