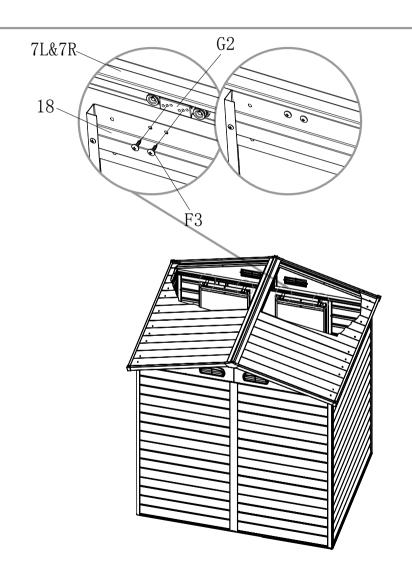

| NO. | PART       | Qty. |
|-----|------------|------|
| D1  | 1720X570mm | 1    |
| D2  | 1720X570mm | 1    |

| NO. | PART  | Qty. |
|-----|-------|------|
| G2  |       | 4    |
| GD  | Ē     | 4    |
| GF  |       | 4    |
| GB  |       | 2    |
| GC  |       | 4    |
| GE  |       | 2    |
| GS  |       | 4    |
| F1  | (Imm) | 350  |
| F2  |       | 50   |
| F3  | (mmr  | 8    |
| S2  | 6     | 290  |
| S3  | 0     | 324  |
|     |       |      |
|     |       |      |
|     |       |      |
|     |       |      |
|     | 1     | '    |