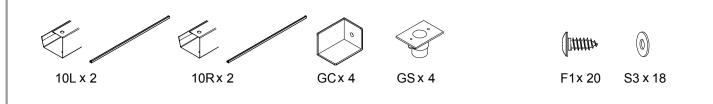

|        |      |
|     |        |      |
|     |        |      |
|     |        |      |
|     |        |      |
|     |        |      |
|     |        |      |

| NO. | PART       | Qty. |
|-----|------------|------|
| D1  | 1720X570mm | 1    |
| D2  | 1720X570mm | 1    |

| NO. | PART  | Qty. |
|-----|-------|------|
| G2  |       | 4    |
| GD  | Ē     | 4    |
| GF  |       | 4    |
| GB  |       | 2    |
| GC  |       | 4    |
| GE  |       | 2    |
| GS  |       | 4    |
| F1  | (Imm) | 350  |
| F2  |       | 50   |
| F3  | (mmr  | 8    |
| S2  | 6     | 290  |
| S3  | 0     | 324  |
|     |       |      |
|     |       |      |
|     |       |      |
|     |       |      |
|     | 1     | '    |

\_4-































-14-



20 x 2 F1x 8 S3 x 8





























F3x 8