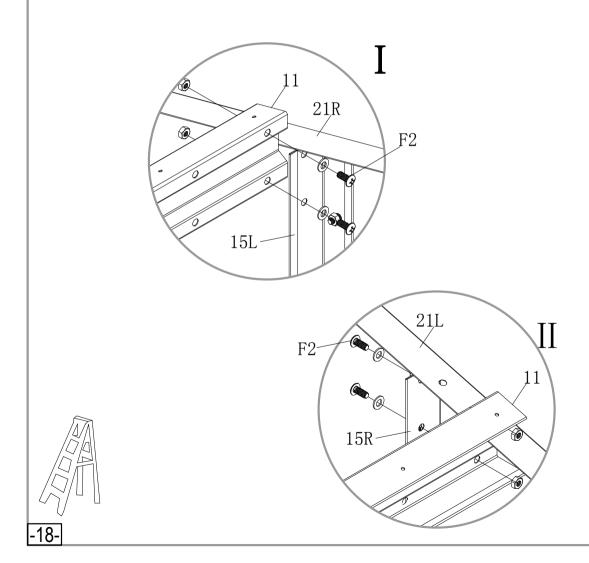

| NO. | PART   | Qty. |
|-----|--------|------|
| 1   | 1800mm | 2    |
| 2   | 1158mm | 2    |
| 3L  | 681mm  | 1    |
| 3R  | 681mm  | 1    |
| 4L  | 1728mm | 1    |
| 4R  | 1728mm | 1    |
| 5   | 1045mm | 1    |
| 6   | 1090mm | 1    |
| 7L  | 1096mm | 1    |
| 7R  | 1096mm | 1    |
| 9   | 1788mm | 2    |
| 10L | 981mm  | 2    |
| 10R | 981mm  | 2    |
| 11  | 1799mm | 2    |
| 12  | 356mm  | 2    |
|     |        | 4    |

| NO. | PART                                                                                                                                                                                                                                                                                                                                                                                                                                                                                                                                                                                                                                                                                                                                                                                                                                                                                                                                                                                                                                                                                                                                                                                                                                                                                                                                                                                                                                                                                                                                                                                                                                                                                                                                                                                                                                                                                                                                                                                                                                                                                                                           | Qty. |
|-----|--------------------------------------------------------------------------------------------------------------------------------------------------------------------------------------------------------------------------------------------------------------------------------------------------------------------------------------------------------------------------------------------------------------------------------------------------------------------------------------------------------------------------------------------------------------------------------------------------------------------------------------------------------------------------------------------------------------------------------------------------------------------------------------------------------------------------------------------------------------------------------------------------------------------------------------------------------------------------------------------------------------------------------------------------------------------------------------------------------------------------------------------------------------------------------------------------------------------------------------------------------------------------------------------------------------------------------------------------------------------------------------------------------------------------------------------------------------------------------------------------------------------------------------------------------------------------------------------------------------------------------------------------------------------------------------------------------------------------------------------------------------------------------------------------------------------------------------------------------------------------------------------------------------------------------------------------------------------------------------------------------------------------------------------------------------------------------------------------------------------------------|------|
| 14L | 306mm                                                                                                                                                                                                                                                                                                                                                                                                                                                                                                                                                                                                                                                                                                                                                                                                                                                                                                                                                                                                                                                                                                                                                                                                                                                                                                                                                                                                                                                                                                                                                                                                                                                                                                                                                                                                                                                                                                                                                                                                                                                                                                                          | 2    |
| 14R | 306mm                                                                                                                                                                                                                                                                                                                                                                                                                                                                                                                                                                                                                                                                                                                                                                                                                                                                                                                                                                                                                                                                                                                                                                                                                                                                                                                                                                                                                                                                                                                                                                                                                                                                                                                                                                                                                                                                                                                                                                                                                                                                                                                          | 2    |
| 15L | 165mm                                                                                                                                                                                                                                                                                                                                                                                                                                                                                                                                                                                                                                                                                                                                                                                                                                                                                                                                                                                                                                                                                                                                                                                                                                                                                                                                                                                                                                                                                                                                                                                                                                                                                                                                                                                                                                                                                                                                                                                                                                                                                                                          | 2    |
| 15R | 165mm                                                                                                                                                                                                                                                                                                                                                                                                                                                                                                                                                                                                                                                                                                                                                                                                                                                                                                                                                                                                                                                                                                                                                                                                                                                                                                                                                                                                                                                                                                                                                                                                                                                                                                                                                                                                                                                                                                                                                                                                                                                                                                                          | 2    |
| 16  | 1793mm                                                                                                                                                                                                                                                                                                                                                                                                                                                                                                                                                                                                                                                                                                                                                                                                                                                                                                                                                                                                                                                                                                                                                                                                                                                                                                                                                                                                                                                                                                                                                                                                                                                                                                                                                                                                                                                                                                                                                                                                                                                                                                                         | 1    |
| 17  | 1177mm                                                                                                                                                                                                                                                                                                                                                                                                                                                                                                                                                                                                                                                                                                                                                                                                                                                                                                                                                                                                                                                                                                                                                                                                                                                                                                                                                                                                                                                                                                                                                                                                                                                                                                                                                                                                                                                                                                                                                                                                                                                                                                                         | 4    |
| 18  | 666mm                                                                                                                                                                                                                                                                                                                                                                                                                                                                                                                                                                                                                                                                                                                                                                                                                                                                                                                                                                                                                                                                                                                                                                                                                                                                                                                                                                                                                                                                                                                                                                                                                                                                                                                                                                                                                                                                                                                                                                                                                                                                                                                          | 6    |
| 19  | 981mm                                                                                                                                                                                                                                                                                                                                                                                                                                                                                                                                                                                                                                                                                                                                                                                                                                                                                                                                                                                                                                                                                                                                                                                                                                                                                                                                                                                                                                                                                                                                                                                                                                                                                                                                                                                                                                                                                                                                                                                                                                                                                                                          | 2    |
| 20  | 1143mm                                                                                                                                                                                                                                                                                                                                                                                                                                                                                                                                                                                                                                                                                                                                                                                                                                                                                                                                                                                                                                                                                                                                                                                                                                                                                                                                                                                                                                                                                                                                                                                                                                                                                                                                                                                                                                                                                                                                                                                                                                                                                                                         | 2    |
| 21L | for the second s | 2    |
| 21R |                                                                                                                                                                                                                                                                                                                                                                                                                                                                                                                                                                                                                                                                                                                                                                                                                                                                                                                                                                                                                                                                                                                                                                                                                                                                                                                                                                                                                                                                                                                                                                                                                                                                                                                                                                                                                                                                                                                                                                                                                                                                                                                                | 2    |
| 22  | 1728mm                                                                                                                                                                                                                                                                                                                                                                                                                                                                                                                                                                                                                                                                                                                                                                                                                                                                                                                                                                                                                                                                                                                                                                                                                                                                                                                                                                                                                                                                                                                                                                                                                                                                                                                                                                                                                                                                                                                                                                                                                                                                                                                         | 4    |
| 23  | 1728mm                                                                                                                                                                                                                                                                                                                                                                                                                                                                                                                                                                                                                                                                                                                                                                                                                                                                                                                                                                                                                                                                                                                                                                                                                                                                                                                                                                                                                                                                                                                                                                                                                                                                                                                                                                                                                                                                                                                                                                                                                                                                                                                         | 1    |
| 35  | 1728mm                                                                                                                                                                                                                                                                                                                                                                                                                                                                                                                                                                                                                                                                                                                                                                                                                                                                                                                                                                                                                                                                                                                                                                                                                                                                                                                                                                                                                                                                                                                                                                                                                                                                                                                                                                                                                                                                                                                                                                                                                                                                                                                         | 1    |
| 36  | 4 / 1728mm                                                                                                                                                                                                                                                                                                                                                                                                                                                                                                                                                                                                                                                                                                                                                                                                                                                                                                                                                                                                                                                                                                                                                                                                                                                                                                                                                                                                                                                                                                                                                                                                                                                                                                                                                                                                                                                                                                                                                                                                                                                                                                                     | 4    |
| 37  | 1728mm                                                                                                                                                                                                                                                                                                                                                                                                                                                                                                                                                                                                                                                                                                                                                                                                                                                                                                                                                                                                                                                                                                                                                                                                                                                                                                                                                                                                                                                                                                                                                                                                                                                                                                                                                                                                                                                                                                                                                                                                                                                                                                                         | 2    |