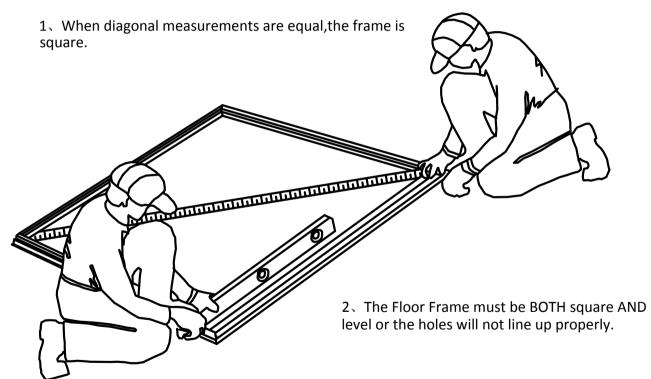

## **IMPORTANT NOTES:**

- Find someone to help you:it is much easier with someone to hold parts,pass tools
  ect.Also some steps require two people to lift structures together. This is not very
  heavy work so would suit most able-bodied people.
- Allow plenty of time:rushing often causes errors and the re-doing of incorrect assemblies. If you have never built a shed before, it can take most of a day to carefully complete the construction.
- . Have the right tools to hand.
- Safety clothing as recommended in the 'Tools' section.
- Ideally lat out the parts and check that all are present before commencing construction. Lay on cloths or plastic sheets if there is any risk of scratching the parts.
- Tighten all nuts carefully, being sure not to miss any. Check the frame is square and using a spirit level to check that it is upright.