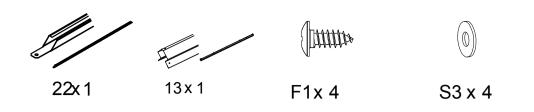

05mm | 2    |
| P7  | 1205mm | 2    |
|     |        |      |
|     |        |      |
|     |        |      |
|     |        |      |
|     |        |      |
|     |        |      |
|     |        |      |
|     |        |      |

| NO. | PART       | Qty. |
|-----|------------|------|
| D1  | 1720X570mm | 1    |
| D2  | 1720X570mm | 1    |

| NO. | PART  | Qty. |
|-----|-------|------|
| G2  |       | 4    |
| GD  | Ē     | 4    |
| GF  |       | 4    |
| GB  |       | 2    |
| GC  |       | 4    |
| GE  |       | 2    |
| GS  |       | 4    |
| F1  | (Imm) | 350  |
| F2  |       | 50   |
| F3  | (mmr  | 8    |
| S2  | 6     | 290  |
| S3  | 0     | 324  |
|     |       |      |
|     |       |      |
|     |       |      |
|     |       |      |
|     | 1     | '    |

\_4-































-14-



20 x 2 F1x 8 S3 x 8





























F3x 8