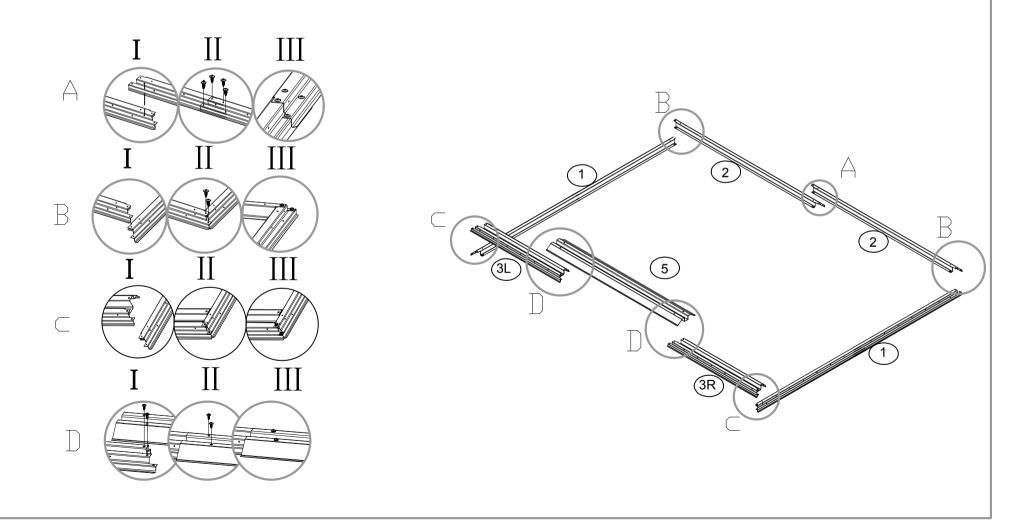

## **Assembly instructions**

Instructions are supplied in this manual and contain all appropriate information for your building model. Review all instructions before you begin. During assembly, follow the step sequence carefully for correct results .Please be aware: **this unit takes two people about one full day to complete**.