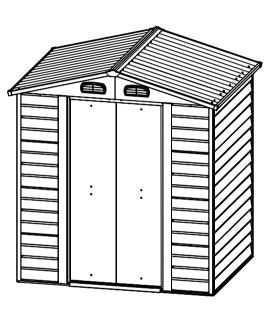

# Metal Garden Shed OWNER'S MANUAL

**Instructions for Assembly** 

HW0608

Requires two people and takes 2-3 hours for Installation.

Quick & Easy Assembly

Ridge Reinforced Walls

Available in Various Sizes