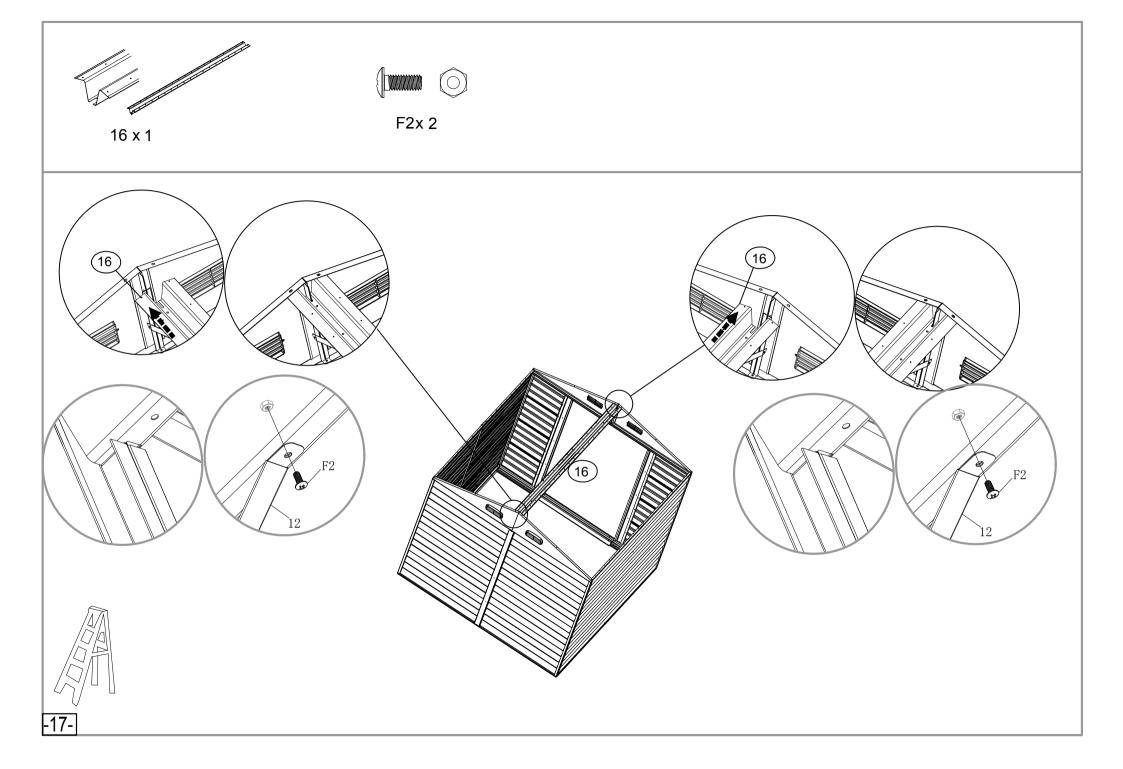

#### **Parts**

Check to be sure that you have all the necessary parts for the building.

Separate contents of the carton by the part number while reviewing parts list.

Familiarize yourself with the hardware and fasteners for easier use during construction. These are packaged within the carton. Note that extra fasteners have been supplied for your convenience.