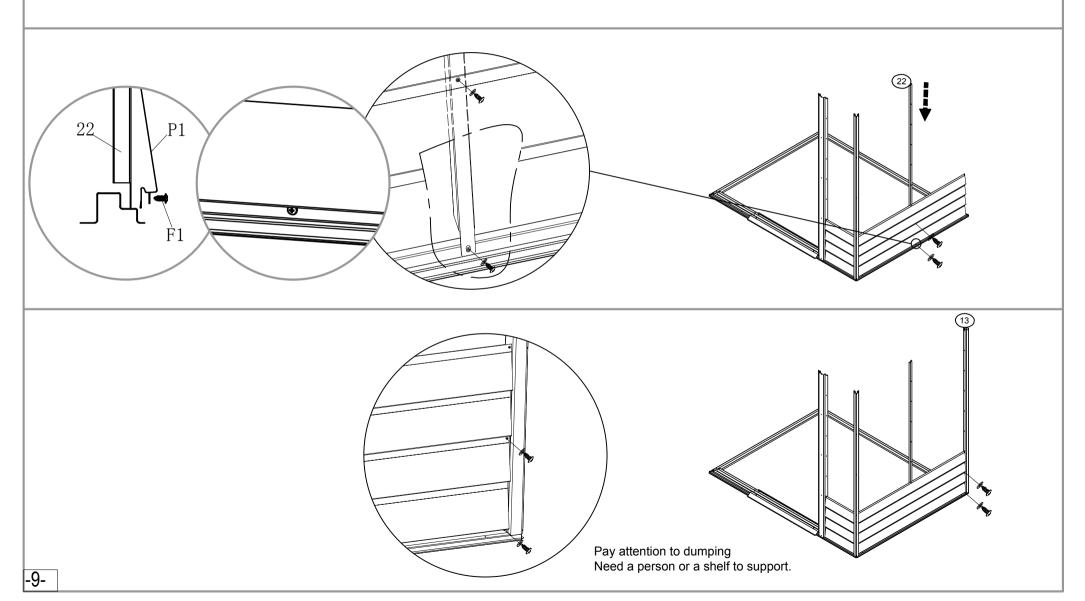

mm | 2    |
| P7  | 1205mm | 2    |
|     |        |      |
|     |        |      |
|     |        |      |
|     |        |      |
|     |        |      |
|     |        |      |
|     |        |      |
|     |        |      |

| NO. | PART       | Qty. |
|-----|------------|------|
| D1  | 1720X570mm | 1    |
| D2  | 1720X570mm | 1    |

| NO. | PART  | Qty. |
|-----|-------|------|
| G2  |       | 4    |
| GD  | Ē     | 4    |
| GF  |       | 4    |
| GB  |       | 2    |
| GC  |       | 4    |
| GE  |       | 2    |
| GS  |       | 4    |
| F1  | (Imm) | 350  |
| F2  |       | 50   |
| F3  | (mmr  | 8    |
| S2  | 6     | 290  |
| S3  | 0     | 324  |
|     |       |      |
|     |       |      |
|     |       |      |
|     |       |      |
|     | 1     | '    |

\_4-































-14-



20 x 2 F1x 8 S3 x 8





























F3x 8