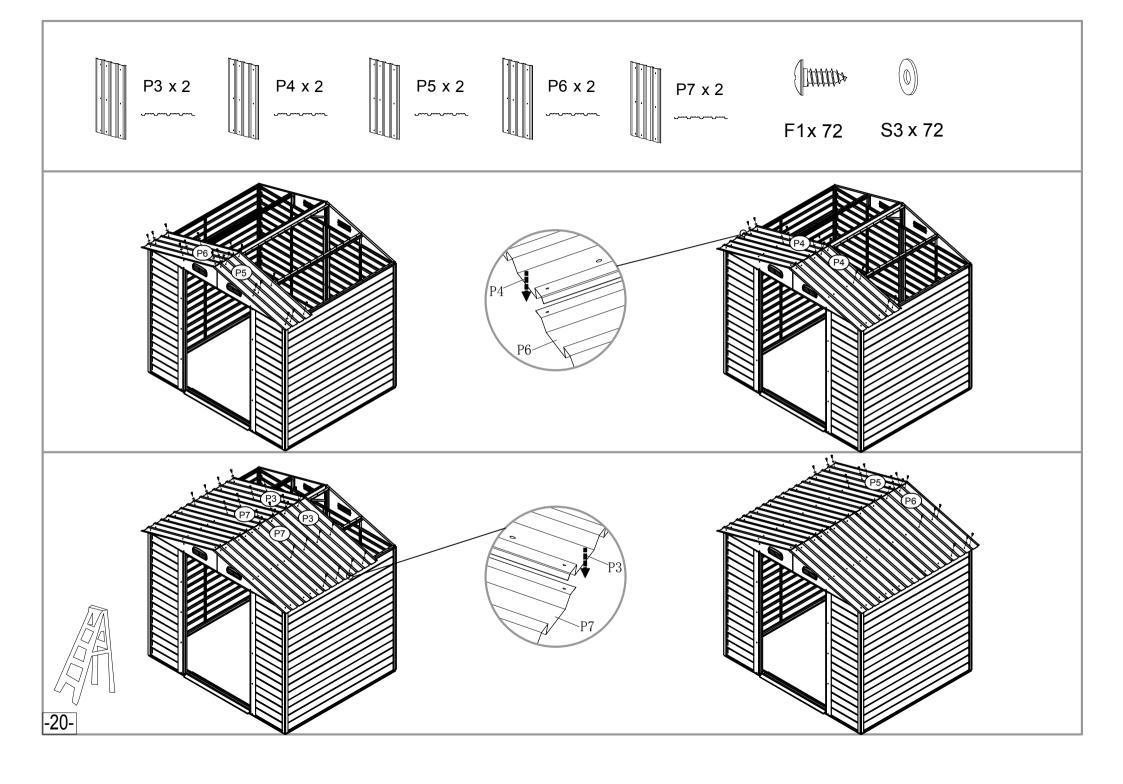

| NO. | PART   | Qty. |
|-----|--------|------|
| P1  | 1742mm | 8    |
| P2  | 1047mm | 8    |
| P9  | 465mm  | 8    |
| P3  | 1205mm | 2    |
| P4  | 1205mm | 2    |
| P5  | 1205mm | 2    |
| P6  | 1205mm | 2    |
| P7  | 1205mm | 2    |
|     |        |      |
|     |        |      |
|     |        |      |
|     |        |      |
|     |        |      |
|     |        |      |
|     |        |      |
|     |        |      |