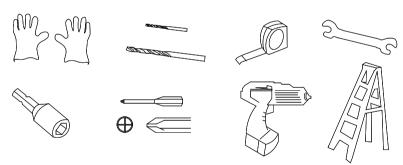

# **TOOLS MAY REQUIRED**

Use heavy duty gloves when handling steel sheets and flashing