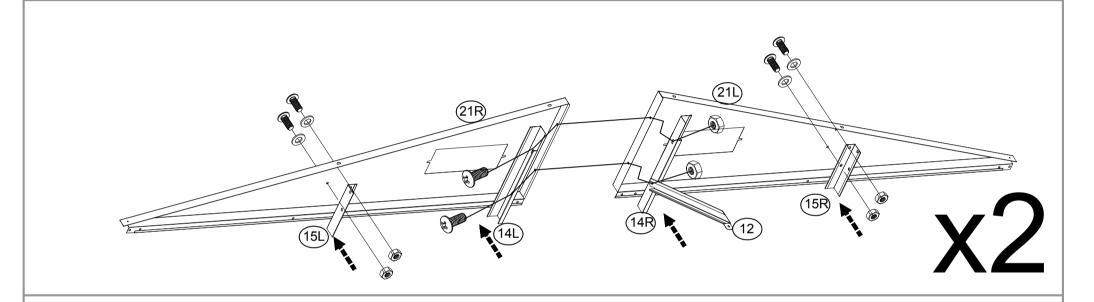

| NO. | PART                                                                                                                                                                                                                                                                                                                                                                                                                                                                                                                                                                                                                                                                                                                                                                                                                                                                                                                                                                                                                                                                                                                                                                                                                                                                                                                                                                                                                                                                                                                                                                                                                                                                                                                                                                                                                                                                                                                                                                                                                                                                                                                           | Qty. |
|-----|--------------------------------------------------------------------------------------------------------------------------------------------------------------------------------------------------------------------------------------------------------------------------------------------------------------------------------------------------------------------------------------------------------------------------------------------------------------------------------------------------------------------------------------------------------------------------------------------------------------------------------------------------------------------------------------------------------------------------------------------------------------------------------------------------------------------------------------------------------------------------------------------------------------------------------------------------------------------------------------------------------------------------------------------------------------------------------------------------------------------------------------------------------------------------------------------------------------------------------------------------------------------------------------------------------------------------------------------------------------------------------------------------------------------------------------------------------------------------------------------------------------------------------------------------------------------------------------------------------------------------------------------------------------------------------------------------------------------------------------------------------------------------------------------------------------------------------------------------------------------------------------------------------------------------------------------------------------------------------------------------------------------------------------------------------------------------------------------------------------------------------|------|
| 14L | 306mm                                                                                                                                                                                                                                                                                                                                                                                                                                                                                                                                                                                                                                                                                                                                                                                                                                                                                                                                                                                                                                                                                                                                                                                                                                                                                                                                                                                                                                                                                                                                                                                                                                                                                                                                                                                                                                                                                                                                                                                                                                                                                                                          | 2    |
| 14R | 306mm                                                                                                                                                                                                                                                                                                                                                                                                                                                                                                                                                                                                                                                                                                                                                                                                                                                                                                                                                                                                                                                                                                                                                                                                                                                                                                                                                                                                                                                                                                                                                                                                                                                                                                                                                                                                                                                                                                                                                                                                                                                                                                                          | 2    |
| 15L | 165mm                                                                                                                                                                                                                                                                                                                                                                                                                                                                                                                                                                                                                                                                                                                                                                                                                                                                                                                                                                                                                                                                                                                                                                                                                                                                                                                                                                                                                                                                                                                                                                                                                                                                                                                                                                                                                                                                                                                                                                                                                                                                                                                          | 2    |
| 15R | 165mm                                                                                                                                                                                                                                                                                                                                                                                                                                                                                                                                                                                                                                                                                                                                                                                                                                                                                                                                                                                                                                                                                                                                                                                                                                                                                                                                                                                                                                                                                                                                                                                                                                                                                                                                                                                                                                                                                                                                                                                                                                                                                                                          | 2    |
| 16  | 1793mm                                                                                                                                                                                                                                                                                                                                                                                                                                                                                                                                                                                                                                                                                                                                                                                                                                                                                                                                                                                                                                                                                                                                                                                                                                                                                                                                                                                                                                                                                                                                                                                                                                                                                                                                                                                                                                                                                                                                                                                                                                                                                                                         | 1    |
| 17  | 1177mm                                                                                                                                                                                                                                                                                                                                                                                                                                                                                                                                                                                                                                                                                                                                                                                                                                                                                                                                                                                                                                                                                                                                                                                                                                                                                                                                                                                                                                                                                                                                                                                                                                                                                                                                                                                                                                                                                                                                                                                                                                                                                                                         | 4    |
| 18  | 666mm                                                                                                                                                                                                                                                                                                                                                                                                                                                                                                                                                                                                                                                                                                                                                                                                                                                                                                                                                                                                                                                                                                                                                                                                                                                                                                                                                                                                                                                                                                                                                                                                                                                                                                                                                                                                                                                                                                                                                                                                                                                                                                                          | 6    |
| 19  | 981mm                                                                                                                                                                                                                                                                                                                                                                                                                                                                                                                                                                                                                                                                                                                                                                                                                                                                                                                                                                                                                                                                                                                                                                                                                                                                                                                                                                                                                                                                                                                                                                                                                                                                                                                                                                                                                                                                                                                                                                                                                                                                                                                          | 2    |
| 20  | 1143mm                                                                                                                                                                                                                                                                                                                                                                                                                                                                                                                                                                                                                                                                                                                                                                                                                                                                                                                                                                                                                                                                                                                                                                                                                                                                                                                                                                                                                                                                                                                                                                                                                                                                                                                                                                                                                                                                                                                                                                                                                                                                                                                         | 2    |
| 21L | for the second s | 2    |
| 21R |                                                                                                                                                                                                                                                                                                                                                                                                                                                                                                                                                                                                                                                                                                                                                                                                                                                                                                                                                                                                                                                                                                                                                                                                                                                                                                                                                                                                                                                                                                                                                                                                                                                                                                                                                                                                                                                                                                                                                                                                                                                                                                                                | 2    |
| 22  | 1728mm                                                                                                                                                                                                                                                                                                                                                                                                                                                                                                                                                                                                                                                                                                                                                                                                                                                                                                                                                                                                                                                                                                                                                                                                                                                                                                                                                                                                                                                                                                                                                                                                                                                                                                                                                                                                                                                                                                                                                                                                                                                                                                                         | 4    |
| 23  | 1728mm                                                                                                                                                                                                                                                                                                                                                                                                                                                                                                                                                                                                                                                                                                                                                                                                                                                                                                                                                                                                                                                                                                                                                                                                                                                                                                                                                                                                                                                                                                                                                                                                                                                                                                                                                                                                                                                                                                                                                                                                                                                                                                                         | 1    |
| 35  | 1728mm                                                                                                                                                                                                                                                                                                                                                                                                                                                                                                                                                                                                                                                                                                                                                                                                                                                                                                                                                                                                                                                                                                                                                                                                                                                                                                                                                                                                                                                                                                                                                                                                                                                                                                                                                                                                                                                                                                                                                                                                                                                                                                                         | 1    |
| 36  | 4 / 1728mm                                                                                                                                                                                                                                                                                                                                                                                                                                                                                                                                                                                                                                                                                                                                                                                                                                                                                                                                                                                                                                                                                                                                                                                                                                                                                                                                                                                                                                                                                                                                                                                                                                                                                                                                                                                                                                                                                                                                                                                                                                                                                                                     | 4    |
| 37  | 1728mm                                                                                                                                                                                                                                                                                                                                                                                                                                                                                                                                                                                                                                                                                                                                                                                                                                                                                                                                                                                                                                                                                                                                                                                                                                                                                                                                                                                                                                                                                                                                                                                                                                                                                                                                                                                                                                                                                                                                                                                                                                                                                                                         | 2    |