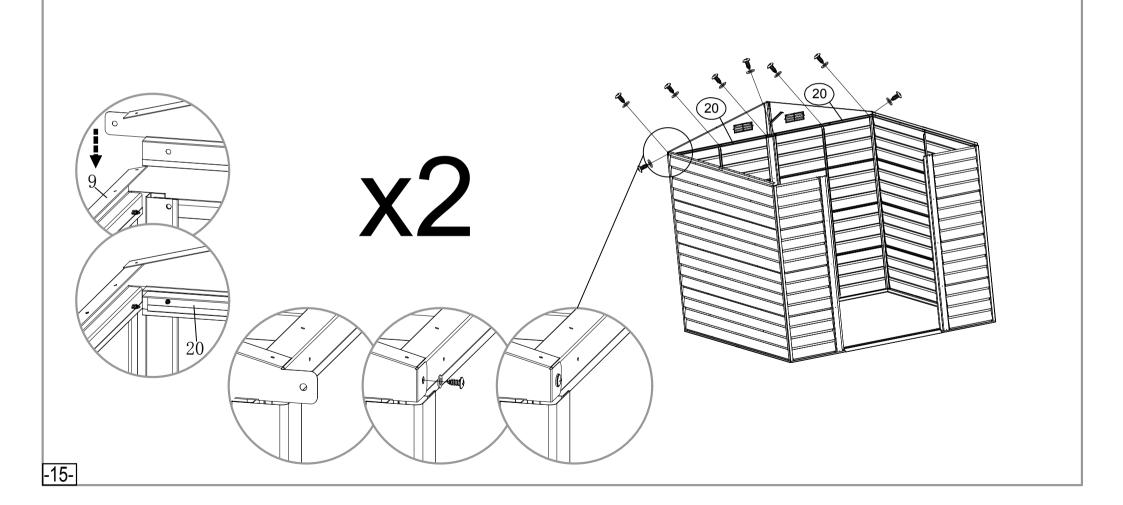

| NO. | PART                                                                                                                                                                                                                                                                                                                                                                                                                                                                                                                                                                                                                                                                                                                                                                                                                                                                                                                                                                                                                                                                                                                                                                                                                                                                                                                                                                                                                                                                                                                                                                                                                                                                                                                                                                                                                                                                                                                                                                                                                                                                                                                           | Qty. |
|-----|--------------------------------------------------------------------------------------------------------------------------------------------------------------------------------------------------------------------------------------------------------------------------------------------------------------------------------------------------------------------------------------------------------------------------------------------------------------------------------------------------------------------------------------------------------------------------------------------------------------------------------------------------------------------------------------------------------------------------------------------------------------------------------------------------------------------------------------------------------------------------------------------------------------------------------------------------------------------------------------------------------------------------------------------------------------------------------------------------------------------------------------------------------------------------------------------------------------------------------------------------------------------------------------------------------------------------------------------------------------------------------------------------------------------------------------------------------------------------------------------------------------------------------------------------------------------------------------------------------------------------------------------------------------------------------------------------------------------------------------------------------------------------------------------------------------------------------------------------------------------------------------------------------------------------------------------------------------------------------------------------------------------------------------------------------------------------------------------------------------------------------|------|
| 14L | 306mm                                                                                                                                                                                                                                                                                                                                                                                                                                                                                                                                                                                                                                                                                                                                                                                                                                                                                                                                                                                                                                                                                                                                                                                                                                                                                                                                                                                                                                                                                                                                                                                                                                                                                                                                                                                                                                                                                                                                                                                                                                                                                                                          | 2    |
| 14R | 306mm                                                                                                                                                                                                                                                                                                                                                                                                                                                                                                                                                                                                                                                                                                                                                                                                                                                                                                                                                                                                                                                                                                                                                                                                                                                                                                                                                                                                                                                                                                                                                                                                                                                                                                                                                                                                                                                                                                                                                                                                                                                                                                                          | 2    |
| 15L | 165mm                                                                                                                                                                                                                                                                                                                                                                                                                                                                                                                                                                                                                                                                                                                                                                                                                                                                                                                                                                                                                                                                                                                                                                                                                                                                                                                                                                                                                                                                                                                                                                                                                                                                                                                                                                                                                                                                                                                                                                                                                                                                                                                          | 2    |
| 15R | 165mm                                                                                                                                                                                                                                                                                                                                                                                                                                                                                                                                                                                                                                                                                                                                                                                                                                                                                                                                                                                                                                                                                                                                                                                                                                                                                                                                                                                                                                                                                                                                                                                                                                                                                                                                                                                                                                                                                                                                                                                                                                                                                                                          | 2    |
| 16  | 1793mm                                                                                                                                                                                                                                                                                                                                                                                                                                                                                                                                                                                                                                                                                                                                                                                                                                                                                                                                                                                                                                                                                                                                                                                                                                                                                                                                                                                                                                                                                                                                                                                                                                                                                                                                                                                                                                                                                                                                                                                                                                                                                                                         | 1    |
| 17  | 1177mm                                                                                                                                                                                                                                                                                                                                                                                                                                                                                                                                                                                                                                                                                                                                                                                                                                                                                                                                                                                                                                                                                                                                                                                                                                                                                                                                                                                                                                                                                                                                                                                                                                                                                                                                                                                                                                                                                                                                                                                                                                                                                                                         | 4    |
| 18  | 666mm                                                                                                                                                                                                                                                                                                                                                                                                                                                                                                                                                                                                                                                                                                                                                                                                                                                                                                                                                                                                                                                                                                                                                                                                                                                                                                                                                                                                                                                                                                                                                                                                                                                                                                                                                                                                                                                                                                                                                                                                                                                                                                                          | 6    |
| 19  | 981mm                                                                                                                                                                                                                                                                                                                                                                                                                                                                                                                                                                                                                                                                                                                                                                                                                                                                                                                                                                                                                                                                                                                                                                                                                                                                                                                                                                                                                                                                                                                                                                                                                                                                                                                                                                                                                                                                                                                                                                                                                                                                                                                          | 2    |
| 20  | 1143mm                                                                                                                                                                                                                                                                                                                                                                                                                                                                                                                                                                                                                                                                                                                                                                                                                                                                                                                                                                                                                                                                                                                                                                                                                                                                                                                                                                                                                                                                                                                                                                                                                                                                                                                                                                                                                                                                                                                                                                                                                                                                                                                         | 2    |
| 21L | for the second s | 2    |
| 21R |                                                                                                                                                                                                                                                                                                                                                                                                                                                                                                                                                                                                                                                                                                                                                                                                                                                                                                                                                                                                                                                                                                                                                                                                                                                                                                                                                                                                                                                                                                                                                                                                                                                                                                                                                                                                                                                                                                                                                                                                                                                                                                                                | 2    |
| 22  | 1728mm                                                                                                                                                                                                                                                                                                                                                                                                                                                                                                                                                                                                                                                                                                                                                                                                                                                                                                                                                                                                                                                                                                                                                                                                                                                                                                                                                                                                                                                                                                                                                                                                                                                                                                                                                                                                                                                                                                                                                                                                                                                                                                                         | 4    |
| 23  | 1728mm                                                                                                                                                                                                                                                                                                                                                                                                                                                                                                                                                                                                                                                                                                                                                                                                                                                                                                                                                                                                                                                                                                                                                                                                                                                                                                                                                                                                                                                                                                                                                                                                                                                                                                                                                                                                                                                                                                                                                                                                                                                                                                                         | 1    |
| 35  | 1728mm                                                                                                                                                                                                                                                                                                                                                                                                                                                                                                                                                                                                                                                                                                                                                                                                                                                                                                                                                                                                                                                                                                                                                                                                                                                                                                                                                                                                                                                                                                                                                                                                                                                                                                                                                                                                                                                                                                                                                                                                                                                                                                                         | 1    |
| 36  | 4 / 1728mm                                                                                                                                                                                                                                                                                                                                                                                                                                                                                                                                                                                                                                                                                                                                                                                                                                                                                                                                                                                                                                                                                                                                                                                                                                                                                                                                                                                                                                                                                                                                                                                                                                                                                                                                                                                                                                                                                                                                                                                                                                                                                                                     | 4    |
| 37  | 1728mm                                                                                                                                                                                                                                                                                                                                                                                                                                                                                                                                                                                                                                                                                                                                                                                                                                                                                                                                                                                                                                                                                                                                                                                                                                                                                                                                                                                                                                                                                                                                                                                                                                                                                                                                                                                                                                                                                                                                                                                                                                                                                                                         | 2    |