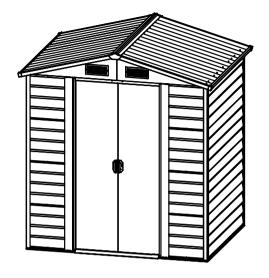

# Metal Garden Shed OWNER'S MANUAL

**Instructions for Assembly** 

HW0608

Requires two people and takes 2-3 hours for Installation.

Quick & Easy Assembly

Ridge Reinforced Walls

Available in Various Sizes