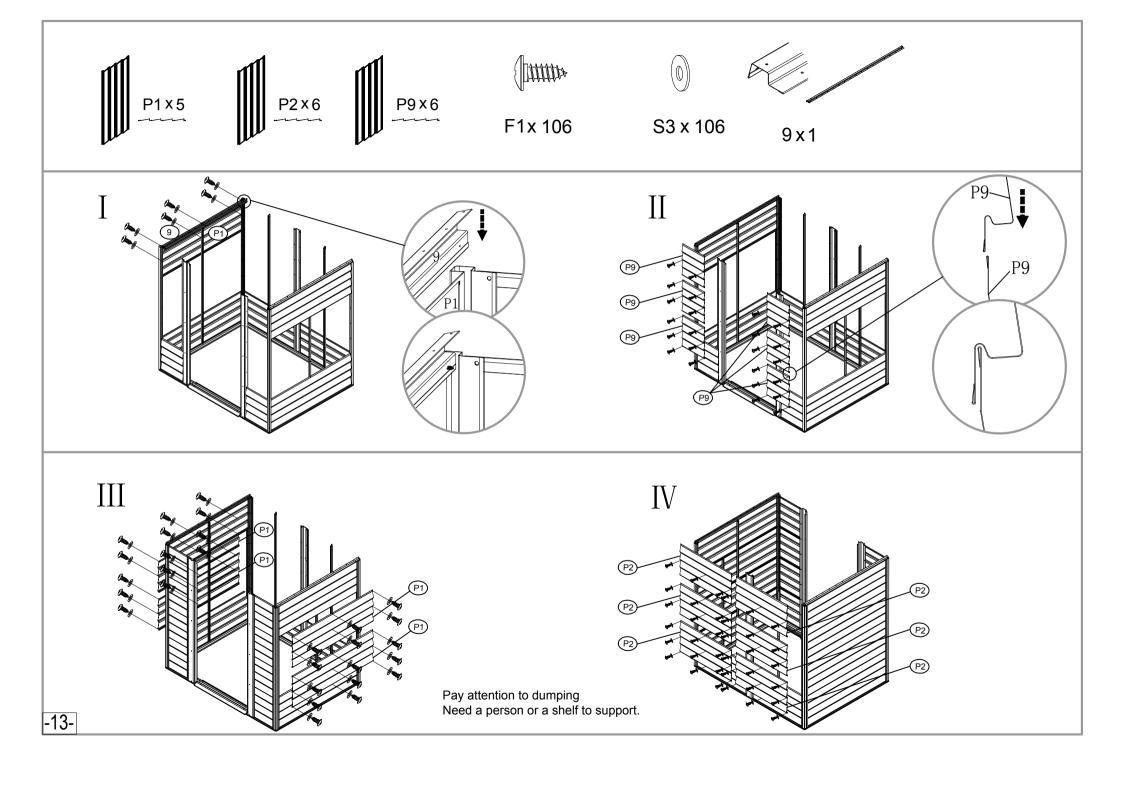

## **IMPORTANT NOTES:**

- Find someone to help you:it is much easier with someone to hold parts,pass tools
  ect.Also some steps require two people to lift structures together. This is not very
  heavy work so would suit most able-bodied people.
- Allow plenty of time:rushing often causes errors and the re-doing of incorrect assemblies. If you have never built a shed before, it can take most of a day to carefully complete the construction.
- . Have the right tools to hand.
- Safety clothing as recommended in the 'Tools' section.
- Ideally lat out the parts and check that all are present before commencing construction. Lay on cloths or plastic sheets if there is any risk of scratching the parts.
- Tighten all nuts carefully, being sure not to miss any. Check the frame is square and using a spirit level to check that it is upright.