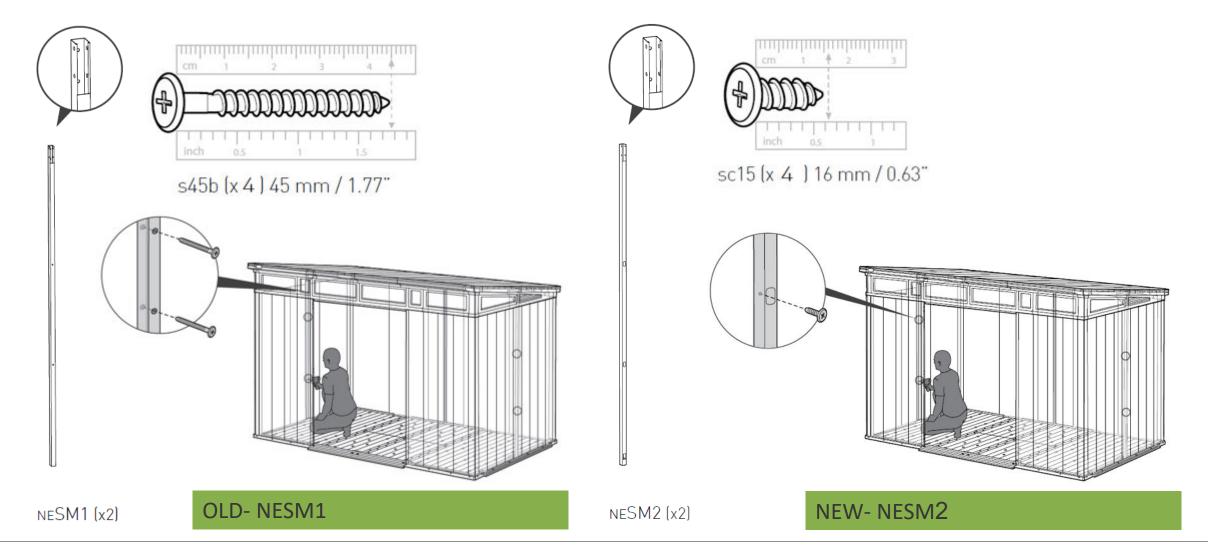

## **SIDE WALL METAL CHANGE** Spear parts

Customers can use the old side metal or the new side metal.

<u>But</u> additional screws will be required if it was not the original metal supplied with the shed.

| Customer<br>requests side<br>metal set | Old Metal<br>NESM1 | If 587220 SET available in stock -> Send it<br>If 587220 is not available in stock -> Send 5008239<br>+4 SC15 Screws |
|----------------------------------------|--------------------|----------------------------------------------------------------------------------------------------------------------|
|                                        | New Metal<br>NESM2 | If 5008239 available in stock -> Send it<br>If 5008239 is not available in stock -> Send 587220<br>+4 S45B Screws    |

## SIDE WALL METAL CHANGE