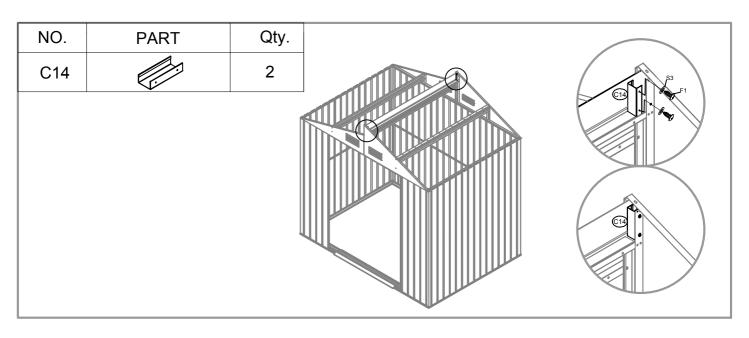

| NO. | PART   | Qty. |
|-----|--------|------|
| 22R | 1574mm | 2    |
| 23L | 1118mm | 1    |
| 23R | 1118mm | 1    |
| 27L |        | 1    |
| 27R |        | 1    |
| 28  | 1213mm | 2    |
| 29  | 1308mm | 2    |
| C1  | 452mm  | 1    |
| C2  | 452mm  | 1    |
| C3  | 1619mm | 1    |
| C5  | 1619mm | 1    |
| C7  | 1734mm | 1    |
| C11 | 120mm  | 1    |
| C12 | 1569mm | 1    |
| C13 | 1569mm | 1    |
| C14 | 90mm   | 2    |
| B1  | 143mm  | 1    |
| B2  | 143mm  | 1    |
| В3  | 222mm  | 1    |
| B4  |        | 1    |
| B5  | 290mm  | 1    |
| В6  | 290mm  | 1    |