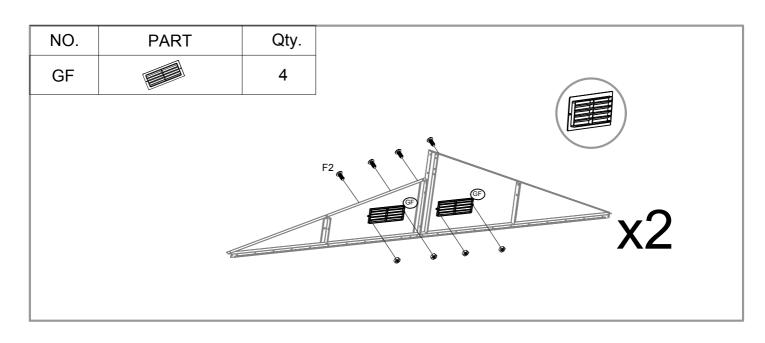

| NO. | PART        | Qty. |
|-----|-------------|------|
| P2  | 1750mm      | 4    |
| P3  | 1750mm      | 2    |
| P4  | 1750mm      | 4    |
| P9  | 1750mm      | 2    |
| P5  | 1207mm      | 1    |
| P6  | 1207mm      | 1    |
| P7  | 1207mm      | 1    |
| P15 | 1302mm      | 2    |
| P17 | 1302mm      | 1    |
| P10 | 1620mm      | 1    |
| G2  | OT-         | 4    |
| GD  | Ø           | 4    |
| GF  |             | 4    |
| GB  |             | 2    |
| GC  |             | 8    |
| GS  |             | 4    |
| F1  | (Imm>       | 380  |
| F2  | <b>(=</b> © | 65   |
| F3  | (Junn>      | 8    |
| S2  | 6           | 220  |
| S3  | 0           | 324  |
|     |             |      |