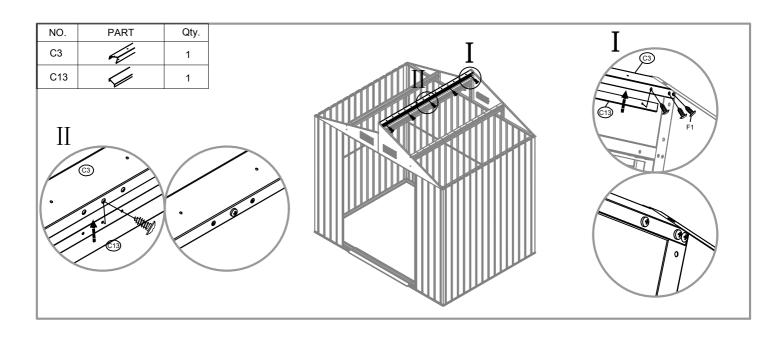

| NO. | PART   | Qty. |
|-----|--------|------|
| 22R | 1574mm | 2    |
| 23L | 1118mm | 1    |
| 23R | 1118mm | 1    |
| 27L |        | 1    |
| 27R |        | 1    |
| 28  | 1213mm | 2    |
| 29  | 1308mm | 2    |
| C1  | 452mm  | 1    |
| C2  | 452mm  | 1    |
| C3  | 1619mm | 1    |
| C5  | 1619mm | 1    |
| C7  | 1734mm | 1    |
| C11 | 120mm  | 1    |
| C12 | 1569mm | 1    |
| C13 | 1569mm | 1    |
| C14 | 90mm   | 2    |
| B1  | 143mm  | 1    |
| B2  | 143mm  | 1    |
| В3  | 222mm  | 1    |
| B4  |        | 1    |
| B5  | 290mm  | 1    |
| В6  | 290mm  | 1    |