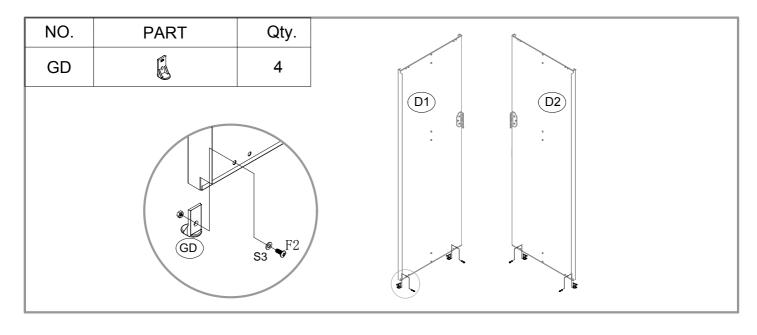

| NO. | PART        | Qty. |
|-----|-------------|------|
| P2  | 1750mm      | 4    |
| P3  | 1750mm      | 2    |
| P4  | 1750mm      | 4    |
| P9  | 1750mm      | 2    |
| P5  | 1207mm      | 1    |
| P6  | 1207mm      | 1    |
| P7  | 1207mm      | 1    |
| P15 | 1302mm      | 2    |
| P17 | 1302mm      | 1    |
| P10 | 1620mm      | 1    |
| G2  | OT-         | 4    |
| GD  | Ø           | 4    |
| GF  |             | 4    |
| GB  |             | 2    |
| GC  |             | 8    |
| GS  |             | 4    |
| F1  | (Imm>       | 380  |
| F2  | <b>(=</b> © | 65   |
| F3  | (Junn>      | 8    |
| S2  | 6           | 220  |
| S3  | 0           | 324  |
|     |             |      |