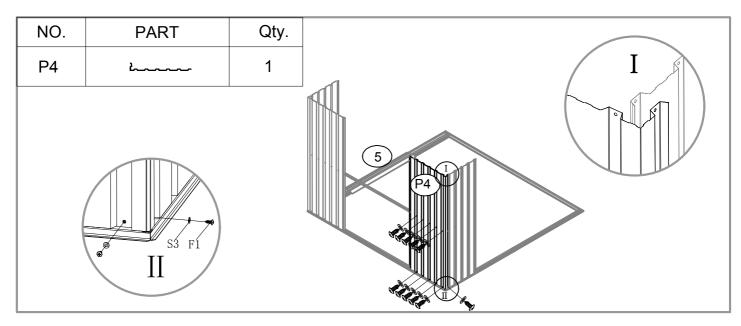

| NO. | PART        | Qty. |
|-----|-------------|------|
| P2  | 1750mm      | 4    |
| P3  | 1750mm      | 2    |
| P4  | 1750mm      | 4    |
| P9  | 1750mm      | 2    |
| P5  | 1207mm      | 1    |
| P6  | 1207mm      | 1    |
| P7  | 1207mm      | 1    |
| P15 | 1302mm      | 2    |
| P17 | 1302mm      | 1    |
| P10 | 1620mm      | 1    |
| G2  | OT-         | 4    |
| GD  | Ø           | 4    |
| GF  |             | 4    |
| GB  |             | 2    |
| GC  |             | 8    |
| GS  |             | 4    |
| F1  | (Imm>       | 380  |
| F2  | <b>(=</b> © | 65   |
| F3  | (Junn>      | 8    |
| S2  | 6           | 220  |
| S3  | 0           | 324  |
|     |             |      |