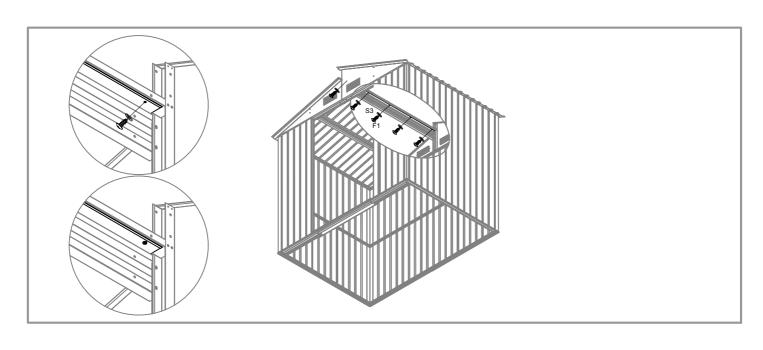

| NO. | PART        | Qty. |
|-----|-------------|------|
| P2  | 1750mm      | 4    |
| P3  | 1750mm      | 2    |
| P4  | 1750mm      | 4    |
| P9  | 1750mm      | 2    |
| P5  | 1207mm      | 1    |
| P6  | 1207mm      | 1    |
| P7  | 1207mm      | 1    |
| P15 | 1302mm      | 2    |
| P17 | 1302mm      | 1    |
| P10 | 1620mm      | 1    |
| G2  | OT-         | 4    |
| GD  | Ø           | 4    |
| GF  |             | 4    |
| GB  |             | 2    |
| GC  |             | 8    |
| GS  |             | 4    |
| F1  | (Imm>       | 380  |
| F2  | <b>(=</b> © | 65   |
| F3  | (Junn>      | 8    |
| S2  | 6           | 220  |
| S3  | 0           | 324  |
|     |             |      |