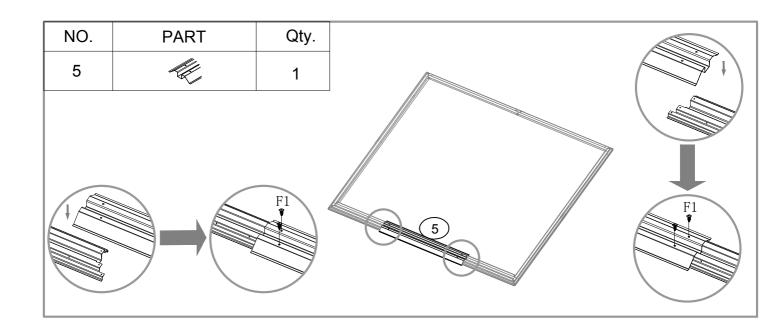

| NO.  | PART                                                                                                                                                                                                                                                                                                                                                                                                                                                                                                                                                                                                                                                                                                                                                                                                                                                                                                                                                                                                                                                                                                                                                                                                                                                                                                                                                                                                                                                                                                                                                                                                                                                                                                                                                                                                                                                                                                                                                                                                                                                                                                                           | Qty. |
|------|--------------------------------------------------------------------------------------------------------------------------------------------------------------------------------------------------------------------------------------------------------------------------------------------------------------------------------------------------------------------------------------------------------------------------------------------------------------------------------------------------------------------------------------------------------------------------------------------------------------------------------------------------------------------------------------------------------------------------------------------------------------------------------------------------------------------------------------------------------------------------------------------------------------------------------------------------------------------------------------------------------------------------------------------------------------------------------------------------------------------------------------------------------------------------------------------------------------------------------------------------------------------------------------------------------------------------------------------------------------------------------------------------------------------------------------------------------------------------------------------------------------------------------------------------------------------------------------------------------------------------------------------------------------------------------------------------------------------------------------------------------------------------------------------------------------------------------------------------------------------------------------------------------------------------------------------------------------------------------------------------------------------------------------------------------------------------------------------------------------------------------|------|
| 1    | 1608mm                                                                                                                                                                                                                                                                                                                                                                                                                                                                                                                                                                                                                                                                                                                                                                                                                                                                                                                                                                                                                                                                                                                                                                                                                                                                                                                                                                                                                                                                                                                                                                                                                                                                                                                                                                                                                                                                                                                                                                                                                                                                                                                         | 2    |
| 2L   | 1169mm                                                                                                                                                                                                                                                                                                                                                                                                                                                                                                                                                                                                                                                                                                                                                                                                                                                                                                                                                                                                                                                                                                                                                                                                                                                                                                                                                                                                                                                                                                                                                                                                                                                                                                                                                                                                                                                                                                                                                                                                                                                                                                                         | 1    |
| 2R   | 1169mm                                                                                                                                                                                                                                                                                                                                                                                                                                                                                                                                                                                                                                                                                                                                                                                                                                                                                                                                                                                                                                                                                                                                                                                                                                                                                                                                                                                                                                                                                                                                                                                                                                                                                                                                                                                                                                                                                                                                                                                                                                                                                                                         | 1    |
| 3L   | 702mm                                                                                                                                                                                                                                                                                                                                                                                                                                                                                                                                                                                                                                                                                                                                                                                                                                                                                                                                                                                                                                                                                                                                                                                                                                                                                                                                                                                                                                                                                                                                                                                                                                                                                                                                                                                                                                                                                                                                                                                                                                                                                                                          | 1    |
| 3R   | 702mm                                                                                                                                                                                                                                                                                                                                                                                                                                                                                                                                                                                                                                                                                                                                                                                                                                                                                                                                                                                                                                                                                                                                                                                                                                                                                                                                                                                                                                                                                                                                                                                                                                                                                                                                                                                                                                                                                                                                                                                                                                                                                                                          | 1    |
| 4L   |                                                                                                                                                                                                                                                                                                                                                                                                                                                                                                                                                                                                                                                                                                                                                                                                                                                                                                                                                                                                                                                                                                                                                                                                                                                                                                                                                                                                                                                                                                                                                                                                                                                                                                                                                                                                                                                                                                                                                                                                                                                                                                                                | 1    |
| 4R   | 1750mm                                                                                                                                                                                                                                                                                                                                                                                                                                                                                                                                                                                                                                                                                                                                                                                                                                                                                                                                                                                                                                                                                                                                                                                                                                                                                                                                                                                                                                                                                                                                                                                                                                                                                                                                                                                                                                                                                                                                                                                                                                                                                                                         | 1    |
| 5    |                                                                                                                                                                                                                                                                                                                                                                                                                                                                                                                                                                                                                                                                                                                                                                                                                                                                                                                                                                                                                                                                                                                                                                                                                                                                                                                                                                                                                                                                                                                                                                                                                                                                                                                                                                                                                                                                                                                                                                                                                                                                                                                                | 1    |
| 6    | 1090mm                                                                                                                                                                                                                                                                                                                                                                                                                                                                                                                                                                                                                                                                                                                                                                                                                                                                                                                                                                                                                                                                                                                                                                                                                                                                                                                                                                                                                                                                                                                                                                                                                                                                                                                                                                                                                                                                                                                                                                                                                                                                                                                         | 1    |
| 7    | 1105mm                                                                                                                                                                                                                                                                                                                                                                                                                                                                                                                                                                                                                                                                                                                                                                                                                                                                                                                                                                                                                                                                                                                                                                                                                                                                                                                                                                                                                                                                                                                                                                                                                                                                                                                                                                                                                                                                                                                                                                                                                                                                                                                         | 1    |
| 8    | 1105mm                                                                                                                                                                                                                                                                                                                                                                                                                                                                                                                                                                                                                                                                                                                                                                                                                                                                                                                                                                                                                                                                                                                                                                                                                                                                                                                                                                                                                                                                                                                                                                                                                                                                                                                                                                                                                                                                                                                                                                                                                                                                                                                         | 1    |
| 9    | 1568mm                                                                                                                                                                                                                                                                                                                                                                                                                                                                                                                                                                                                                                                                                                                                                                                                                                                                                                                                                                                                                                                                                                                                                                                                                                                                                                                                                                                                                                                                                                                                                                                                                                                                                                                                                                                                                                                                                                                                                                                                                                                                                                                         | 1    |
| 9-1  | 1568mm                                                                                                                                                                                                                                                                                                                                                                                                                                                                                                                                                                                                                                                                                                                                                                                                                                                                                                                                                                                                                                                                                                                                                                                                                                                                                                                                                                                                                                                                                                                                                                                                                                                                                                                                                                                                                                                                                                                                                                                                                                                                                                                         | 1    |
| 10L  | 1118mm                                                                                                                                                                                                                                                                                                                                                                                                                                                                                                                                                                                                                                                                                                                                                                                                                                                                                                                                                                                                                                                                                                                                                                                                                                                                                                                                                                                                                                                                                                                                                                                                                                                                                                                                                                                                                                                                                                                                                                                                                                                                                                                         | 1    |
| 10R  | 1118mm                                                                                                                                                                                                                                                                                                                                                                                                                                                                                                                                                                                                                                                                                                                                                                                                                                                                                                                                                                                                                                                                                                                                                                                                                                                                                                                                                                                                                                                                                                                                                                                                                                                                                                                                                                                                                                                                                                                                                                                                                                                                                                                         | 1    |
| 13   | ] 1615mm                                                                                                                                                                                                                                                                                                                                                                                                                                                                                                                                                                                                                                                                                                                                                                                                                                                                                                                                                                                                                                                                                                                                                                                                                                                                                                                                                                                                                                                                                                                                                                                                                                                                                                                                                                                                                                                                                                                                                                                                                                                                                                                       | 2    |
| 13-1 | ] 1615mm                                                                                                                                                                                                                                                                                                                                                                                                                                                                                                                                                                                                                                                                                                                                                                                                                                                                                                                                                                                                                                                                                                                                                                                                                                                                                                                                                                                                                                                                                                                                                                                                                                                                                                                                                                                                                                                                                                                                                                                                                                                                                                                       | 1    |
| 15   | 1730mm                                                                                                                                                                                                                                                                                                                                                                                                                                                                                                                                                                                                                                                                                                                                                                                                                                                                                                                                                                                                                                                                                                                                                                                                                                                                                                                                                                                                                                                                                                                                                                                                                                                                                                                                                                                                                                                                                                                                                                                                                                                                                                                         | 2    |
| 17   | 1730mm                                                                                                                                                                                                                                                                                                                                                                                                                                                                                                                                                                                                                                                                                                                                                                                                                                                                                                                                                                                                                                                                                                                                                                                                                                                                                                                                                                                                                                                                                                                                                                                                                                                                                                                                                                                                                                                                                                                                                                                                                                                                                                                         | 1    |
| 18   | 1700mm                                                                                                                                                                                                                                                                                                                                                                                                                                                                                                                                                                                                                                                                                                                                                                                                                                                                                                                                                                                                                                                                                                                                                                                                                                                                                                                                                                                                                                                                                                                                                                                                                                                                                                                                                                                                                                                                                                                                                                                                                                                                                                                         | 6    |
| 21L  | for the second s | 1    |
| 21R  |                                                                                                                                                                                                                                                                                                                                                                                                                                                                                                                                                                                                                                                                                                                                                                                                                                                                                                                                                                                                                                                                                                                                                                                                                                                                                                                                                                                                                                                                                                                                                                                                                                                                                                                                                                                                                                                                                                                                                                                                                                                                                                                                | 1    |