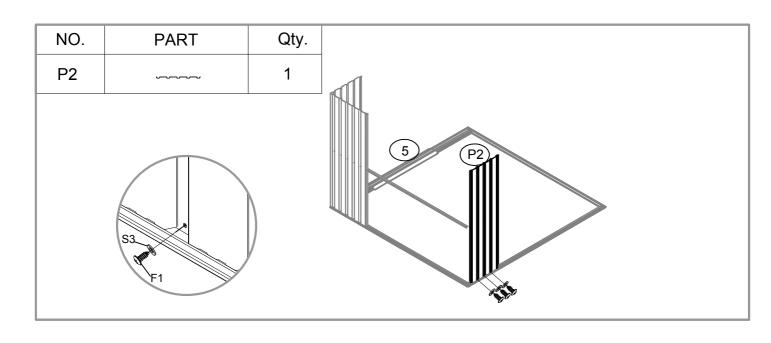

| NO. | PART        | Qty. |
|-----|-------------|------|
| P2  | 1750mm      | 4    |
| P3  | 1750mm      | 2    |
| P4  | 1750mm      | 4    |
| P9  | 1750mm      | 2    |
| P5  | 1207mm      | 1    |
| P6  | 1207mm      | 1    |
| P7  | 1207mm      | 1    |
| P15 | 1302mm      | 2    |
| P17 | 1302mm      | 1    |
| P10 | 1620mm      | 1    |
| G2  | OT-         | 4    |
| GD  | Ø           | 4    |
| GF  |             | 4    |
| GB  |             | 2    |
| GC  |             | 8    |
| GS  |             | 4    |
| F1  | (Imm>       | 380  |
| F2  | <b>(=</b> © | 65   |
| F3  | (Junn>      | 8    |
| S2  | 6           | 220  |
| S3  | 0           | 324  |
|     |             |      |