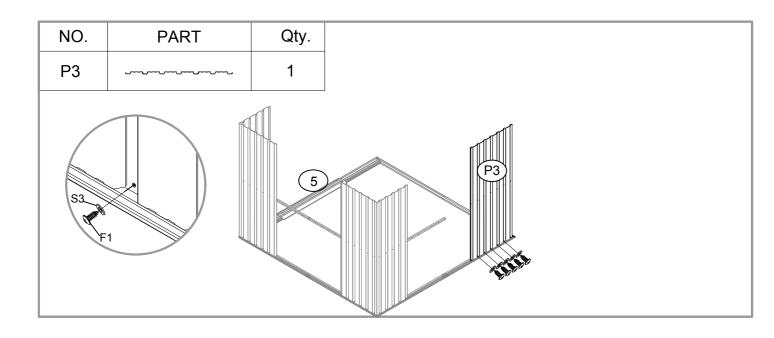

| NO. | PART        | Qty. |
|-----|-------------|------|
| P2  | 1750mm      | 4    |
| P3  | 1750mm      | 2    |
| P4  | 1750mm      | 4    |
| P9  | 1750mm      | 2    |
| P5  | 1207mm      | 1    |
| P6  | 1207mm      | 1    |
| P7  | 1207mm      | 1    |
| P15 | 1302mm      | 2    |
| P17 | 1302mm      | 1    |
| P10 | 1620mm      | 1    |
| G2  | OT-         | 4    |
| GD  | Ø           | 4    |
| GF  |             | 4    |
| GB  |             | 2    |
| GC  |             | 8    |
| GS  |             | 4    |
| F1  | (Imm>       | 380  |
| F2  | <b>(=</b> © | 65   |
| F3  | (Junn>      | 8    |
| S2  | 6           | 220  |
| S3  | 0           | 324  |
|     |             |      |