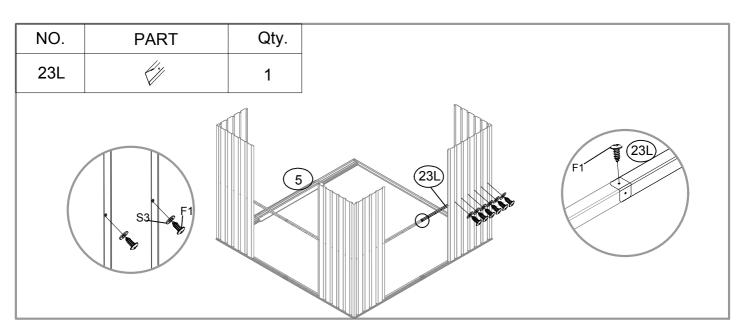

### **Parts**

Check to be sure that you have all the necessary parts for the building.

Separate contents of the carton by the part number while reviewing parts list.

Familiarize yourself with the hardware and fasteners for easier use during construction. These are packaged within the carton. Note that extra fasteners have been supplied for your convenience.