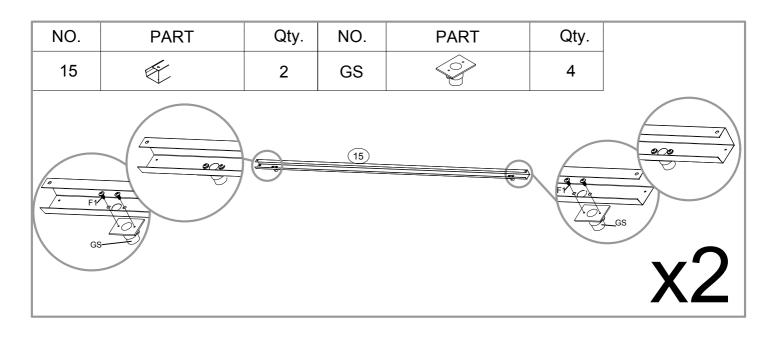

2    |
| P4  | 1750mm      | 4    |
| P9  | 1750mm      | 2    |
| P5  | 1207mm      | 1    |
| P6  | 1207mm      | 1    |
| P7  | 1207mm      | 1    |
| P15 | 1302mm      | 2    |
| P17 | 1302mm      | 1    |
| P10 | 1620mm      | 1    |
| G2  | OT-         | 4    |
| GD  | Ø           | 4    |
| GF  |             | 4    |
| GB  |             | 2    |
| GC  |             | 8    |
| GS  |             | 4    |
| F1  | (Imm>       | 380  |
| F2  | <b>(=</b> © | 65   |
| F3  | (Junn>      | 8    |
| S2  | 6           | 220  |
| S3  | 0           | 324  |
|     |             |      |

| NO. | PART            | Qty. |
|-----|-----------------|------|
| D1  | 1740X680mm      | 1    |
| D2  | ;<br>1740X680mm | 1    |