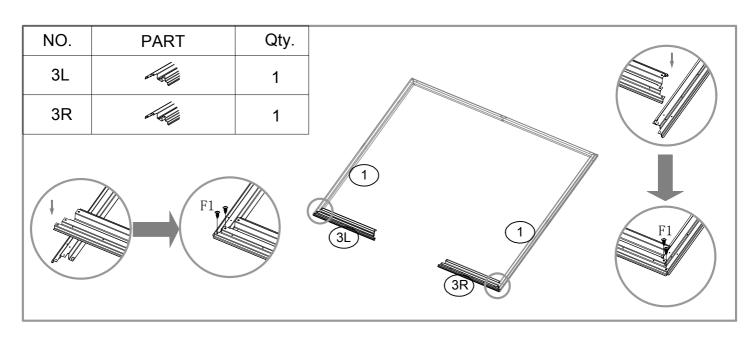

| NO.  | PART                                                                                                                                                                                                                                                                                                                                                                                                                                                                                                                                                                                                                                                                                                                                                                                                                                                                                                                                                                                                                                                                                                                                                                                                                                                                                                                                                                                                                                                                                                                                                                                                                                                                                                                                                                                                                                                                                                                                                                                                                                                                                                                           | Qty. |
|------|--------------------------------------------------------------------------------------------------------------------------------------------------------------------------------------------------------------------------------------------------------------------------------------------------------------------------------------------------------------------------------------------------------------------------------------------------------------------------------------------------------------------------------------------------------------------------------------------------------------------------------------------------------------------------------------------------------------------------------------------------------------------------------------------------------------------------------------------------------------------------------------------------------------------------------------------------------------------------------------------------------------------------------------------------------------------------------------------------------------------------------------------------------------------------------------------------------------------------------------------------------------------------------------------------------------------------------------------------------------------------------------------------------------------------------------------------------------------------------------------------------------------------------------------------------------------------------------------------------------------------------------------------------------------------------------------------------------------------------------------------------------------------------------------------------------------------------------------------------------------------------------------------------------------------------------------------------------------------------------------------------------------------------------------------------------------------------------------------------------------------------|------|
| 1    | 1608mm                                                                                                                                                                                                                                                                                                                                                                                                                                                                                                                                                                                                                                                                                                                                                                                                                                                                                                                                                                                                                                                                                                                                                                                                                                                                                                                                                                                                                                                                                                                                                                                                                                                                                                                                                                                                                                                                                                                                                                                                                                                                                                                         | 2    |
| 2L   | 1169mm                                                                                                                                                                                                                                                                                                                                                                                                                                                                                                                                                                                                                                                                                                                                                                                                                                                                                                                                                                                                                                                                                                                                                                                                                                                                                                                                                                                                                                                                                                                                                                                                                                                                                                                                                                                                                                                                                                                                                                                                                                                                                                                         | 1    |
| 2R   | 1169mm                                                                                                                                                                                                                                                                                                                                                                                                                                                                                                                                                                                                                                                                                                                                                                                                                                                                                                                                                                                                                                                                                                                                                                                                                                                                                                                                                                                                                                                                                                                                                                                                                                                                                                                                                                                                                                                                                                                                                                                                                                                                                                                         | 1    |
| 3L   | 702mm                                                                                                                                                                                                                                                                                                                                                                                                                                                                                                                                                                                                                                                                                                                                                                                                                                                                                                                                                                                                                                                                                                                                                                                                                                                                                                                                                                                                                                                                                                                                                                                                                                                                                                                                                                                                                                                                                                                                                                                                                                                                                                                          | 1    |
| 3R   | 702mm                                                                                                                                                                                                                                                                                                                                                                                                                                                                                                                                                                                                                                                                                                                                                                                                                                                                                                                                                                                                                                                                                                                                                                                                                                                                                                                                                                                                                                                                                                                                                                                                                                                                                                                                                                                                                                                                                                                                                                                                                                                                                                                          | 1    |
| 4L   |                                                                                                                                                                                                                                                                                                                                                                                                                                                                                                                                                                                                                                                                                                                                                                                                                                                                                                                                                                                                                                                                                                                                                                                                                                                                                                                                                                                                                                                                                                                                                                                                                                                                                                                                                                                                                                                                                                                                                                                                                                                                                                                                | 1    |
| 4R   | 1750mm                                                                                                                                                                                                                                                                                                                                                                                                                                                                                                                                                                                                                                                                                                                                                                                                                                                                                                                                                                                                                                                                                                                                                                                                                                                                                                                                                                                                                                                                                                                                                                                                                                                                                                                                                                                                                                                                                                                                                                                                                                                                                                                         | 1    |
| 5    |                                                                                                                                                                                                                                                                                                                                                                                                                                                                                                                                                                                                                                                                                                                                                                                                                                                                                                                                                                                                                                                                                                                                                                                                                                                                                                                                                                                                                                                                                                                                                                                                                                                                                                                                                                                                                                                                                                                                                                                                                                                                                                                                | 1    |
| 6    | 1090mm                                                                                                                                                                                                                                                                                                                                                                                                                                                                                                                                                                                                                                                                                                                                                                                                                                                                                                                                                                                                                                                                                                                                                                                                                                                                                                                                                                                                                                                                                                                                                                                                                                                                                                                                                                                                                                                                                                                                                                                                                                                                                                                         | 1    |
| 7    | 1105mm                                                                                                                                                                                                                                                                                                                                                                                                                                                                                                                                                                                                                                                                                                                                                                                                                                                                                                                                                                                                                                                                                                                                                                                                                                                                                                                                                                                                                                                                                                                                                                                                                                                                                                                                                                                                                                                                                                                                                                                                                                                                                                                         | 1    |
| 8    | 1105mm                                                                                                                                                                                                                                                                                                                                                                                                                                                                                                                                                                                                                                                                                                                                                                                                                                                                                                                                                                                                                                                                                                                                                                                                                                                                                                                                                                                                                                                                                                                                                                                                                                                                                                                                                                                                                                                                                                                                                                                                                                                                                                                         | 1    |
| 9    | 1568mm                                                                                                                                                                                                                                                                                                                                                                                                                                                                                                                                                                                                                                                                                                                                                                                                                                                                                                                                                                                                                                                                                                                                                                                                                                                                                                                                                                                                                                                                                                                                                                                                                                                                                                                                                                                                                                                                                                                                                                                                                                                                                                                         | 1    |
| 9-1  | 1568mm                                                                                                                                                                                                                                                                                                                                                                                                                                                                                                                                                                                                                                                                                                                                                                                                                                                                                                                                                                                                                                                                                                                                                                                                                                                                                                                                                                                                                                                                                                                                                                                                                                                                                                                                                                                                                                                                                                                                                                                                                                                                                                                         | 1    |
| 10L  | 1118mm                                                                                                                                                                                                                                                                                                                                                                                                                                                                                                                                                                                                                                                                                                                                                                                                                                                                                                                                                                                                                                                                                                                                                                                                                                                                                                                                                                                                                                                                                                                                                                                                                                                                                                                                                                                                                                                                                                                                                                                                                                                                                                                         | 1    |
| 10R  | 1118mm                                                                                                                                                                                                                                                                                                                                                                                                                                                                                                                                                                                                                                                                                                                                                                                                                                                                                                                                                                                                                                                                                                                                                                                                                                                                                                                                                                                                                                                                                                                                                                                                                                                                                                                                                                                                                                                                                                                                                                                                                                                                                                                         | 1    |
| 13   | ] 1615mm                                                                                                                                                                                                                                                                                                                                                                                                                                                                                                                                                                                                                                                                                                                                                                                                                                                                                                                                                                                                                                                                                                                                                                                                                                                                                                                                                                                                                                                                                                                                                                                                                                                                                                                                                                                                                                                                                                                                                                                                                                                                                                                       | 2    |
| 13-1 | ] 1615mm                                                                                                                                                                                                                                                                                                                                                                                                                                                                                                                                                                                                                                                                                                                                                                                                                                                                                                                                                                                                                                                                                                                                                                                                                                                                                                                                                                                                                                                                                                                                                                                                                                                                                                                                                                                                                                                                                                                                                                                                                                                                                                                       | 1    |
| 15   | 1730mm                                                                                                                                                                                                                                                                                                                                                                                                                                                                                                                                                                                                                                                                                                                                                                                                                                                                                                                                                                                                                                                                                                                                                                                                                                                                                                                                                                                                                                                                                                                                                                                                                                                                                                                                                                                                                                                                                                                                                                                                                                                                                                                         | 2    |
| 17   | 1730mm                                                                                                                                                                                                                                                                                                                                                                                                                                                                                                                                                                                                                                                                                                                                                                                                                                                                                                                                                                                                                                                                                                                                                                                                                                                                                                                                                                                                                                                                                                                                                                                                                                                                                                                                                                                                                                                                                                                                                                                                                                                                                                                         | 1    |
| 18   | 1700mm                                                                                                                                                                                                                                                                                                                                                                                                                                                                                                                                                                                                                                                                                                                                                                                                                                                                                                                                                                                                                                                                                                                                                                                                                                                                                                                                                                                                                                                                                                                                                                                                                                                                                                                                                                                                                                                                                                                                                                                                                                                                                                                         | 6    |
| 21L  | for the second s | 1    |
| 21R  |                                                                                                                                                                                                                                                                                                                                                                                                                                                                                                                                                                                                                                                                                                                                                                                                                                                                                                                                                                                                                                                                                                                                                                                                                                                                                                                                                                                                                                                                                                                                                                                                                                                                                                                                                                                                                                                                                                                                                                                                                                                                                                                                | 1    |