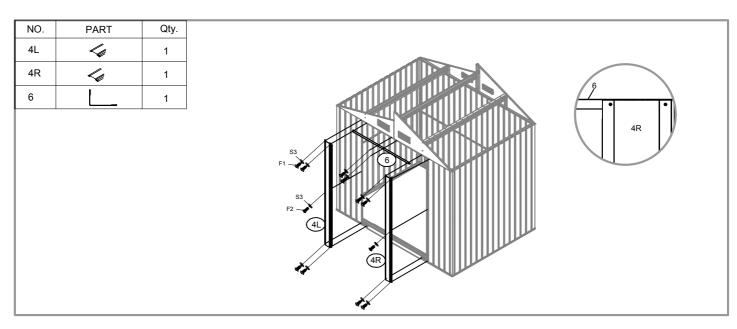

4    |
| P3  | 1750mm      | 2    |
| P4  | 1750mm      | 4    |
| P9  | 1750mm      | 2    |
| P5  | 1207mm      | 1    |
| P6  | 1207mm      | 1    |
| P7  | 1207mm      | 1    |
| P15 | 1302mm      | 2    |
| P17 | 1302mm      | 1    |
| P10 | 1620mm      | 1    |
| G2  | OT-         | 4    |
| GD  | Ø           | 4    |
| GF  |             | 4    |
| GB  |             | 2    |
| GC  |             | 8    |
| GS  |             | 4    |
| F1  | (Imm>       | 380  |
| F2  | <b>(=</b> © | 65   |
| F3  | (Junn>      | 8    |
| S2  | 6           | 220  |
| S3  | 0           | 324  |
|     |             |      |

| NO. | PART            | Qty. |
|-----|-----------------|------|
| D1  | 1740X680mm      | 1    |
| D2  | ;<br>1740X680mm | 1    |