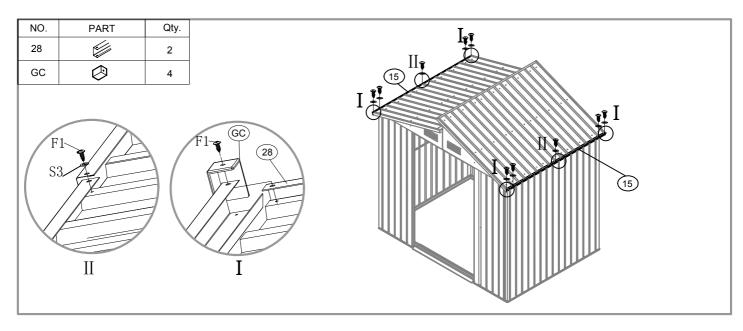

|
| P4  | 1750mm      | 4    |
| P9  | 1750mm      | 2    |
| P5  | 1207mm      | 1    |
| P6  | 1207mm      | 1    |
| P7  | 1207mm      | 1    |
| P15 | 1302mm      | 2    |
| P17 | 1302mm      | 1    |
| P10 | 1620mm      | 1    |
| G2  | OT-         | 4    |
| GD  | Ø           | 4    |
| GF  |             | 4    |
| GB  |             | 2    |
| GC  |             | 8    |
| GS  |             | 4    |
| F1  | (Imm>       | 380  |
| F2  | <b>(=</b> © | 65   |
| F3  | (Junn>      | 8    |
| S2  | 6           | 220  |
| S3  | 0           | 324  |
|     |             |      |

| NO. | PART            | Qty. |
|-----|-----------------|------|
| D1  | 1740X680mm      | 1    |
| D2  | ;<br>1740X680mm | 1    |