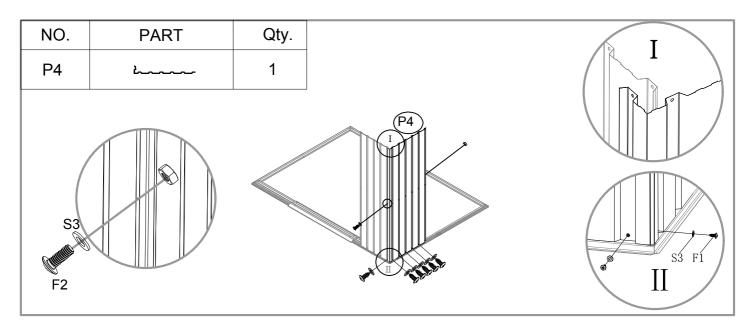

-----|------|
| P2  | 1750mm      | 4    |
| P3  | 1750mm      | 2    |
| P4  | 1750mm      | 4    |
| P9  | 1750mm      | 2    |
| P5  | 1207mm      | 1    |
| P6  | 1207mm      | 1    |
| P7  | 1207mm      | 1    |
| P15 | 1302mm      | 2    |
| P17 | 1302mm      | 1    |
| P10 | 1620mm      | 1    |
| G2  | OT-         | 4    |
| GD  | Ø           | 4    |
| GF  |             | 4    |
| GB  |             | 2    |
| GC  |             | 8    |
| GS  |             | 4    |
| F1  | (Imm>       | 380  |
| F2  | <b>(=</b> © | 65   |
| F3  | (Junn>      | 8    |
| S2  | 6           | 220  |
| S3  | 0           | 324  |
|     |             |      |

| NO. | PART            | Qty. |
|-----|-----------------|------|
| D1  | 1740X680mm      | 1    |
| D2  | ;<br>1740X680mm | 1    |