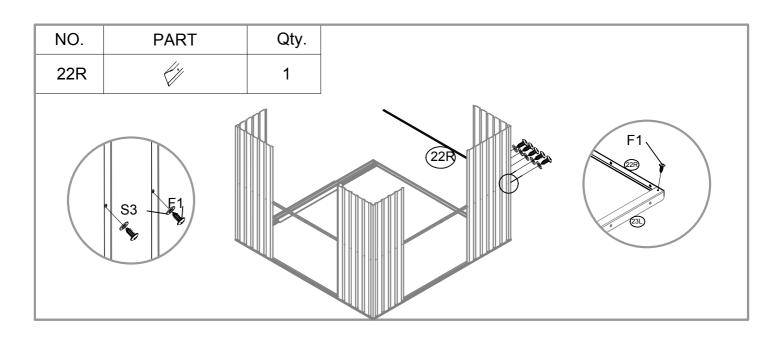

### **Parts**

Check to be sure that you have all the necessary parts for the building.

Separate contents of the carton by the part number while reviewing parts list.

Familiarize yourself with the hardware and fasteners for easier use during construction. These are packaged within the carton. Note that extra fasteners have been supplied for your convenience.