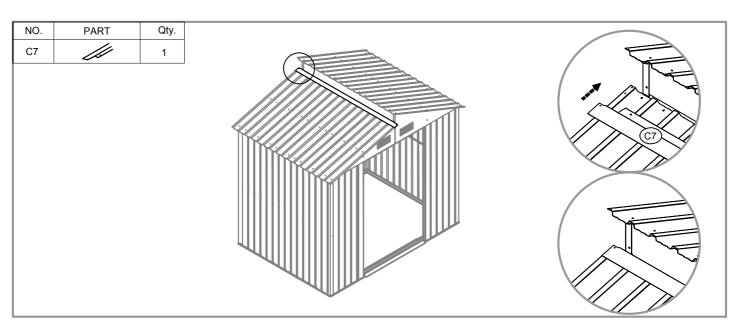

| NO. | PART   | Qty. |
|-----|--------|------|
| 22R | 1574mm | 2    |
| 23L | 1118mm | 1    |
| 23R | 1118mm | 1    |
| 27L |        | 1    |
| 27R |        | 1    |
| 28  | 1213mm | 2    |
| 29  | 1308mm | 2    |
| C1  | 452mm  | 1    |
| C2  | 452mm  | 1    |
| C3  | 1619mm | 1    |
| C5  | 1619mm | 1    |
| C7  | 1734mm | 1    |
| C11 | 120mm  | 1    |
| C12 | 1569mm | 1    |
| C13 | 1569mm | 1    |
| C14 | 90mm   | 2    |
| B1  | 143mm  | 1    |
| B2  | 143mm  | 1    |
| В3  | 222mm  | 1    |
| B4  |        | 1    |
| B5  | 290mm  | 1    |
| В6  | 290mm  | 1    |