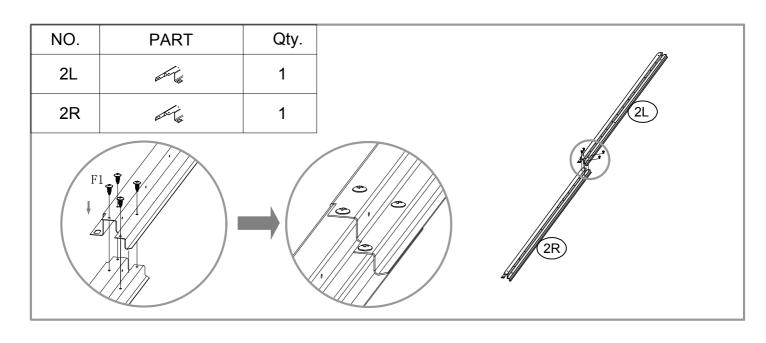

| NO.  | PART                                                                                                                                                                                                                                                                                                                                                                                                                                                                                                                                                                                                                                                                                                                                                                                                                                                                                                                                                                                                                                                                                                                                                                                                                                                                                                                                                                                                                                                                                                                                                                                                                                                                                                                                                                                                                                                                                                                                                                                                                                                                                                                           | Qty. |
|------|--------------------------------------------------------------------------------------------------------------------------------------------------------------------------------------------------------------------------------------------------------------------------------------------------------------------------------------------------------------------------------------------------------------------------------------------------------------------------------------------------------------------------------------------------------------------------------------------------------------------------------------------------------------------------------------------------------------------------------------------------------------------------------------------------------------------------------------------------------------------------------------------------------------------------------------------------------------------------------------------------------------------------------------------------------------------------------------------------------------------------------------------------------------------------------------------------------------------------------------------------------------------------------------------------------------------------------------------------------------------------------------------------------------------------------------------------------------------------------------------------------------------------------------------------------------------------------------------------------------------------------------------------------------------------------------------------------------------------------------------------------------------------------------------------------------------------------------------------------------------------------------------------------------------------------------------------------------------------------------------------------------------------------------------------------------------------------------------------------------------------------|------|
| 1    | 1608mm                                                                                                                                                                                                                                                                                                                                                                                                                                                                                                                                                                                                                                                                                                                                                                                                                                                                                                                                                                                                                                                                                                                                                                                                                                                                                                                                                                                                                                                                                                                                                                                                                                                                                                                                                                                                                                                                                                                                                                                                                                                                                                                         | 2    |
| 2L   | 1169mm                                                                                                                                                                                                                                                                                                                                                                                                                                                                                                                                                                                                                                                                                                                                                                                                                                                                                                                                                                                                                                                                                                                                                                                                                                                                                                                                                                                                                                                                                                                                                                                                                                                                                                                                                                                                                                                                                                                                                                                                                                                                                                                         | 1    |
| 2R   | 1169mm                                                                                                                                                                                                                                                                                                                                                                                                                                                                                                                                                                                                                                                                                                                                                                                                                                                                                                                                                                                                                                                                                                                                                                                                                                                                                                                                                                                                                                                                                                                                                                                                                                                                                                                                                                                                                                                                                                                                                                                                                                                                                                                         | 1    |
| 3L   | 702mm                                                                                                                                                                                                                                                                                                                                                                                                                                                                                                                                                                                                                                                                                                                                                                                                                                                                                                                                                                                                                                                                                                                                                                                                                                                                                                                                                                                                                                                                                                                                                                                                                                                                                                                                                                                                                                                                                                                                                                                                                                                                                                                          | 1    |
| 3R   | 702mm                                                                                                                                                                                                                                                                                                                                                                                                                                                                                                                                                                                                                                                                                                                                                                                                                                                                                                                                                                                                                                                                                                                                                                                                                                                                                                                                                                                                                                                                                                                                                                                                                                                                                                                                                                                                                                                                                                                                                                                                                                                                                                                          | 1    |
| 4L   |                                                                                                                                                                                                                                                                                                                                                                                                                                                                                                                                                                                                                                                                                                                                                                                                                                                                                                                                                                                                                                                                                                                                                                                                                                                                                                                                                                                                                                                                                                                                                                                                                                                                                                                                                                                                                                                                                                                                                                                                                                                                                                                                | 1    |
| 4R   | 1750mm                                                                                                                                                                                                                                                                                                                                                                                                                                                                                                                                                                                                                                                                                                                                                                                                                                                                                                                                                                                                                                                                                                                                                                                                                                                                                                                                                                                                                                                                                                                                                                                                                                                                                                                                                                                                                                                                                                                                                                                                                                                                                                                         | 1    |
| 5    |                                                                                                                                                                                                                                                                                                                                                                                                                                                                                                                                                                                                                                                                                                                                                                                                                                                                                                                                                                                                                                                                                                                                                                                                                                                                                                                                                                                                                                                                                                                                                                                                                                                                                                                                                                                                                                                                                                                                                                                                                                                                                                                                | 1    |
| 6    | 1090mm                                                                                                                                                                                                                                                                                                                                                                                                                                                                                                                                                                                                                                                                                                                                                                                                                                                                                                                                                                                                                                                                                                                                                                                                                                                                                                                                                                                                                                                                                                                                                                                                                                                                                                                                                                                                                                                                                                                                                                                                                                                                                                                         | 1    |
| 7    | 1105mm                                                                                                                                                                                                                                                                                                                                                                                                                                                                                                                                                                                                                                                                                                                                                                                                                                                                                                                                                                                                                                                                                                                                                                                                                                                                                                                                                                                                                                                                                                                                                                                                                                                                                                                                                                                                                                                                                                                                                                                                                                                                                                                         | 1    |
| 8    | 1105mm                                                                                                                                                                                                                                                                                                                                                                                                                                                                                                                                                                                                                                                                                                                                                                                                                                                                                                                                                                                                                                                                                                                                                                                                                                                                                                                                                                                                                                                                                                                                                                                                                                                                                                                                                                                                                                                                                                                                                                                                                                                                                                                         | 1    |
| 9    | 1568mm                                                                                                                                                                                                                                                                                                                                                                                                                                                                                                                                                                                                                                                                                                                                                                                                                                                                                                                                                                                                                                                                                                                                                                                                                                                                                                                                                                                                                                                                                                                                                                                                                                                                                                                                                                                                                                                                                                                                                                                                                                                                                                                         | 1    |
| 9-1  | 1568mm                                                                                                                                                                                                                                                                                                                                                                                                                                                                                                                                                                                                                                                                                                                                                                                                                                                                                                                                                                                                                                                                                                                                                                                                                                                                                                                                                                                                                                                                                                                                                                                                                                                                                                                                                                                                                                                                                                                                                                                                                                                                                                                         | 1    |
| 10L  | 1118mm                                                                                                                                                                                                                                                                                                                                                                                                                                                                                                                                                                                                                                                                                                                                                                                                                                                                                                                                                                                                                                                                                                                                                                                                                                                                                                                                                                                                                                                                                                                                                                                                                                                                                                                                                                                                                                                                                                                                                                                                                                                                                                                         | 1    |
| 10R  | 1118mm                                                                                                                                                                                                                                                                                                                                                                                                                                                                                                                                                                                                                                                                                                                                                                                                                                                                                                                                                                                                                                                                                                                                                                                                                                                                                                                                                                                                                                                                                                                                                                                                                                                                                                                                                                                                                                                                                                                                                                                                                                                                                                                         | 1    |
| 13   | ] 1615mm                                                                                                                                                                                                                                                                                                                                                                                                                                                                                                                                                                                                                                                                                                                                                                                                                                                                                                                                                                                                                                                                                                                                                                                                                                                                                                                                                                                                                                                                                                                                                                                                                                                                                                                                                                                                                                                                                                                                                                                                                                                                                                                       | 2    |
| 13-1 | ] 1615mm                                                                                                                                                                                                                                                                                                                                                                                                                                                                                                                                                                                                                                                                                                                                                                                                                                                                                                                                                                                                                                                                                                                                                                                                                                                                                                                                                                                                                                                                                                                                                                                                                                                                                                                                                                                                                                                                                                                                                                                                                                                                                                                       | 1    |
| 15   | 1730mm                                                                                                                                                                                                                                                                                                                                                                                                                                                                                                                                                                                                                                                                                                                                                                                                                                                                                                                                                                                                                                                                                                                                                                                                                                                                                                                                                                                                                                                                                                                                                                                                                                                                                                                                                                                                                                                                                                                                                                                                                                                                                                                         | 2    |
| 17   | 1730mm                                                                                                                                                                                                                                                                                                                                                                                                                                                                                                                                                                                                                                                                                                                                                                                                                                                                                                                                                                                                                                                                                                                                                                                                                                                                                                                                                                                                                                                                                                                                                                                                                                                                                                                                                                                                                                                                                                                                                                                                                                                                                                                         | 1    |
| 18   | 1700mm                                                                                                                                                                                                                                                                                                                                                                                                                                                                                                                                                                                                                                                                                                                                                                                                                                                                                                                                                                                                                                                                                                                                                                                                                                                                                                                                                                                                                                                                                                                                                                                                                                                                                                                                                                                                                                                                                                                                                                                                                                                                                                                         | 6    |
| 21L  | for the second s | 1    |
| 21R  |                                                                                                                                                                                                                                                                                                                                                                                                                                                                                                                                                                                                                                                                                                                                                                                                                                                                                                                                                                                                                                                                                                                                                                                                                                                                                                                                                                                                                                                                                                                                                                                                                                                                                                                                                                                                                                                                                                                                                                                                                                                                                                                                | 1    |