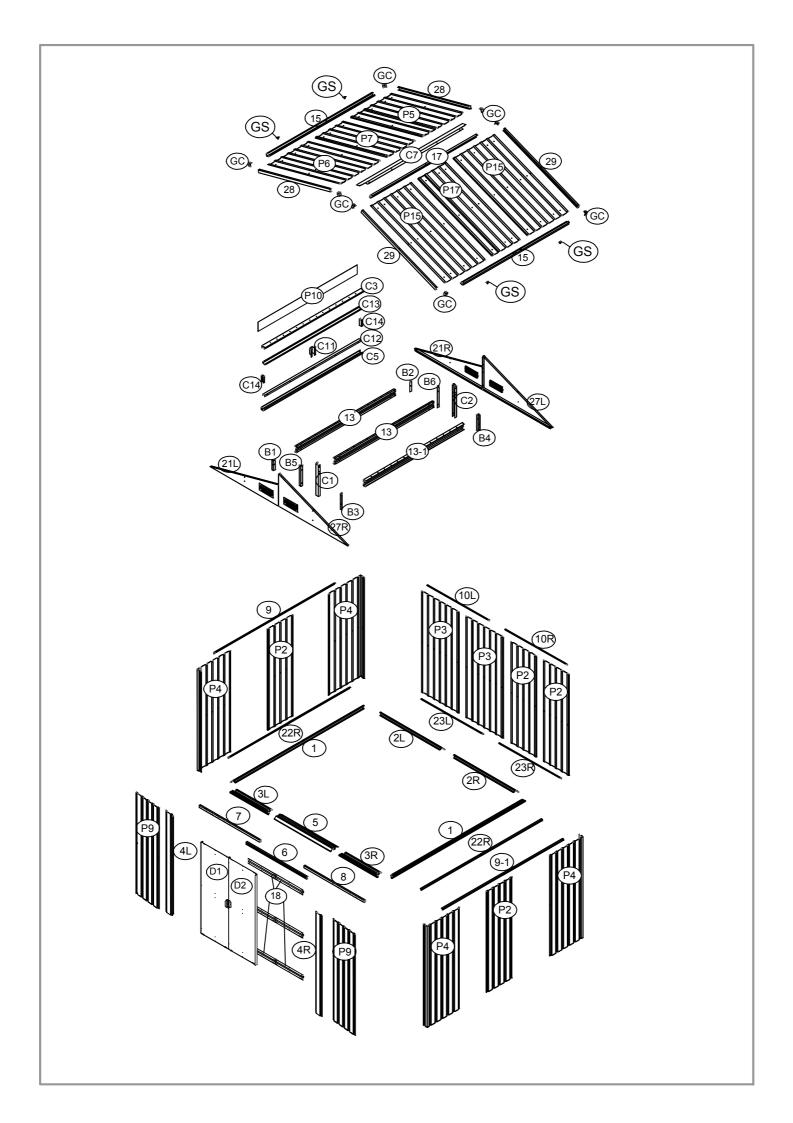

| NO.  | PART                                                                                                                                                                                                                                                                                                                                                                                                                                                                                                                                                                                                                                                                                                                                                                                                                                                                                                                                                                                                                                                                                                                                                                                                                                                                                                                                                                                                                                                                                                                                                                                                                                                                                                                                                                                                                                                                                                                                                                                                                                                                                                                           | Qty. |
|------|--------------------------------------------------------------------------------------------------------------------------------------------------------------------------------------------------------------------------------------------------------------------------------------------------------------------------------------------------------------------------------------------------------------------------------------------------------------------------------------------------------------------------------------------------------------------------------------------------------------------------------------------------------------------------------------------------------------------------------------------------------------------------------------------------------------------------------------------------------------------------------------------------------------------------------------------------------------------------------------------------------------------------------------------------------------------------------------------------------------------------------------------------------------------------------------------------------------------------------------------------------------------------------------------------------------------------------------------------------------------------------------------------------------------------------------------------------------------------------------------------------------------------------------------------------------------------------------------------------------------------------------------------------------------------------------------------------------------------------------------------------------------------------------------------------------------------------------------------------------------------------------------------------------------------------------------------------------------------------------------------------------------------------------------------------------------------------------------------------------------------------|------|
| 1    | 1608mm                                                                                                                                                                                                                                                                                                                                                                                                                                                                                                                                                                                                                                                                                                                                                                                                                                                                                                                                                                                                                                                                                                                                                                                                                                                                                                                                                                                                                                                                                                                                                                                                                                                                                                                                                                                                                                                                                                                                                                                                                                                                                                                         | 2    |
| 2L   | 1169mm                                                                                                                                                                                                                                                                                                                                                                                                                                                                                                                                                                                                                                                                                                                                                                                                                                                                                                                                                                                                                                                                                                                                                                                                                                                                                                                                                                                                                                                                                                                                                                                                                                                                                                                                                                                                                                                                                                                                                                                                                                                                                                                         | 1    |
| 2R   | 1169mm                                                                                                                                                                                                                                                                                                                                                                                                                                                                                                                                                                                                                                                                                                                                                                                                                                                                                                                                                                                                                                                                                                                                                                                                                                                                                                                                                                                                                                                                                                                                                                                                                                                                                                                                                                                                                                                                                                                                                                                                                                                                                                                         | 1    |
| 3L   | 702mm                                                                                                                                                                                                                                                                                                                                                                                                                                                                                                                                                                                                                                                                                                                                                                                                                                                                                                                                                                                                                                                                                                                                                                                                                                                                                                                                                                                                                                                                                                                                                                                                                                                                                                                                                                                                                                                                                                                                                                                                                                                                                                                          | 1    |
| 3R   | 702mm                                                                                                                                                                                                                                                                                                                                                                                                                                                                                                                                                                                                                                                                                                                                                                                                                                                                                                                                                                                                                                                                                                                                                                                                                                                                                                                                                                                                                                                                                                                                                                                                                                                                                                                                                                                                                                                                                                                                                                                                                                                                                                                          | 1    |
| 4L   |                                                                                                                                                                                                                                                                                                                                                                                                                                                                                                                                                                                                                                                                                                                                                                                                                                                                                                                                                                                                                                                                                                                                                                                                                                                                                                                                                                                                                                                                                                                                                                                                                                                                                                                                                                                                                                                                                                                                                                                                                                                                                                                                | 1    |
| 4R   | 1750mm                                                                                                                                                                                                                                                                                                                                                                                                                                                                                                                                                                                                                                                                                                                                                                                                                                                                                                                                                                                                                                                                                                                                                                                                                                                                                                                                                                                                                                                                                                                                                                                                                                                                                                                                                                                                                                                                                                                                                                                                                                                                                                                         | 1    |
| 5    |                                                                                                                                                                                                                                                                                                                                                                                                                                                                                                                                                                                                                                                                                                                                                                                                                                                                                                                                                                                                                                                                                                                                                                                                                                                                                                                                                                                                                                                                                                                                                                                                                                                                                                                                                                                                                                                                                                                                                                                                                                                                                                                                | 1    |
| 6    | 1090mm                                                                                                                                                                                                                                                                                                                                                                                                                                                                                                                                                                                                                                                                                                                                                                                                                                                                                                                                                                                                                                                                                                                                                                                                                                                                                                                                                                                                                                                                                                                                                                                                                                                                                                                                                                                                                                                                                                                                                                                                                                                                                                                         | 1    |
| 7    | 1105mm                                                                                                                                                                                                                                                                                                                                                                                                                                                                                                                                                                                                                                                                                                                                                                                                                                                                                                                                                                                                                                                                                                                                                                                                                                                                                                                                                                                                                                                                                                                                                                                                                                                                                                                                                                                                                                                                                                                                                                                                                                                                                                                         | 1    |
| 8    | 1105mm                                                                                                                                                                                                                                                                                                                                                                                                                                                                                                                                                                                                                                                                                                                                                                                                                                                                                                                                                                                                                                                                                                                                                                                                                                                                                                                                                                                                                                                                                                                                                                                                                                                                                                                                                                                                                                                                                                                                                                                                                                                                                                                         | 1    |
| 9    | 1568mm                                                                                                                                                                                                                                                                                                                                                                                                                                                                                                                                                                                                                                                                                                                                                                                                                                                                                                                                                                                                                                                                                                                                                                                                                                                                                                                                                                                                                                                                                                                                                                                                                                                                                                                                                                                                                                                                                                                                                                                                                                                                                                                         | 1    |
| 9-1  | 1568mm                                                                                                                                                                                                                                                                                                                                                                                                                                                                                                                                                                                                                                                                                                                                                                                                                                                                                                                                                                                                                                                                                                                                                                                                                                                                                                                                                                                                                                                                                                                                                                                                                                                                                                                                                                                                                                                                                                                                                                                                                                                                                                                         | 1    |
| 10L  | 1118mm                                                                                                                                                                                                                                                                                                                                                                                                                                                                                                                                                                                                                                                                                                                                                                                                                                                                                                                                                                                                                                                                                                                                                                                                                                                                                                                                                                                                                                                                                                                                                                                                                                                                                                                                                                                                                                                                                                                                                                                                                                                                                                                         | 1    |
| 10R  | 1118mm                                                                                                                                                                                                                                                                                                                                                                                                                                                                                                                                                                                                                                                                                                                                                                                                                                                                                                                                                                                                                                                                                                                                                                                                                                                                                                                                                                                                                                                                                                                                                                                                                                                                                                                                                                                                                                                                                                                                                                                                                                                                                                                         | 1    |
| 13   | ] 1615mm                                                                                                                                                                                                                                                                                                                                                                                                                                                                                                                                                                                                                                                                                                                                                                                                                                                                                                                                                                                                                                                                                                                                                                                                                                                                                                                                                                                                                                                                                                                                                                                                                                                                                                                                                                                                                                                                                                                                                                                                                                                                                                                       | 2    |
| 13-1 | ] 1615mm                                                                                                                                                                                                                                                                                                                                                                                                                                                                                                                                                                                                                                                                                                                                                                                                                                                                                                                                                                                                                                                                                                                                                                                                                                                                                                                                                                                                                                                                                                                                                                                                                                                                                                                                                                                                                                                                                                                                                                                                                                                                                                                       | 1    |
| 15   | 1730mm                                                                                                                                                                                                                                                                                                                                                                                                                                                                                                                                                                                                                                                                                                                                                                                                                                                                                                                                                                                                                                                                                                                                                                                                                                                                                                                                                                                                                                                                                                                                                                                                                                                                                                                                                                                                                                                                                                                                                                                                                                                                                                                         | 2    |
| 17   | 1730mm                                                                                                                                                                                                                                                                                                                                                                                                                                                                                                                                                                                                                                                                                                                                                                                                                                                                                                                                                                                                                                                                                                                                                                                                                                                                                                                                                                                                                                                                                                                                                                                                                                                                                                                                                                                                                                                                                                                                                                                                                                                                                                                         | 1    |
| 18   | 1700mm                                                                                                                                                                                                                                                                                                                                                                                                                                                                                                                                                                                                                                                                                                                                                                                                                                                                                                                                                                                                                                                                                                                                                                                                                                                                                                                                                                                                                                                                                                                                                                                                                                                                                                                                                                                                                                                                                                                                                                                                                                                                                                                         | 6    |
| 21L  | for the second s | 1    |
| 21R  |                                                                                                                                                                                                                                                                                                                                                                                                                                                                                                                                                                                                                                                                                                                                                                                                                                                                                                                                                                                                                                                                                                                                                                                                                                                                                                                                                                                                                                                                                                                                                                                                                                                                                                                                                                                                                                                                                                                                                                                                                                                                                                                                | 1    |

| NO. | PART   | Qty. |
|-----|--------|------|
| 22R | 1574mm | 2    |
| 23L | 1118mm | 1    |
| 23R | 1118mm | 1    |
| 27L |        | 1    |
| 27R |        | 1    |
| 28  | 1213mm | 2    |
| 29  | 1308mm | 2    |
| C1  | 452mm  | 1    |
| C2  | 452mm  | 1    |
| C3  | 1619mm | 1    |
| C5  | 1619mm | 1    |
| C7  | 1734mm | 1    |
| C11 | 120mm  | 1    |
| C12 | 1569mm | 1    |
| C13 | 1569mm | 1    |
| C14 | 90mm   | 2    |
| B1  | 143mm  | 1    |
| B2  | 143mm  | 1    |
| В3  | 222mm  | 1    |
| B4  |        | 1    |
| B5  | 290mm  | 1    |
| В6  | 290mm  | 1    |

| NO. | PART        | Qty. |
|-----|-------------|------|
| P2  | 1750mm      | 4    |
| P3  | 1750mm      | 2    |
| P4  | 1750mm      | 4    |
| P9  | 1750mm      | 2    |
| P5  | 1207mm      | 1    |
| P6  | 1207mm      | 1    |
| P7  | 1207mm      | 1    |
| P15 | 1302mm      | 2    |
| P17 | 1302mm      | 1    |
| P10 | 1620mm      | 1    |
| G2  | OT-         | 4    |
| GD  | Ø           | 4    |
| GF  |             | 4    |
| GB  |             | 2    |
| GC  |             | 8    |
| GS  |             | 4    |
| F1  | (Imm>       | 380  |
| F2  | <b>(=</b> © | 65   |
| F3  | (Junn>      | 8    |
| S2  | 6           | 220  |
| S3  | 0           | 324  |
|     |             |      |

| NO. | PART            | Qty. |
|-----|-----------------|------|
| D1  | 1740X680mm      | 1    |
| D2  | ;<br>1740X680mm | 1    |