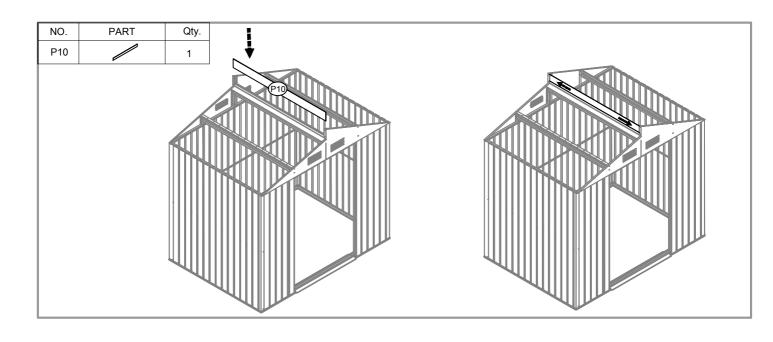

|
| P3  | 1750mm      | 2    |
| P4  | 1750mm      | 4    |
| P9  | 1750mm      | 2    |
| P5  | 1207mm      | 1    |
| P6  | 1207mm      | 1    |
| P7  | 1207mm      | 1    |
| P15 | 1302mm      | 2    |
| P17 | 1302mm      | 1    |
| P10 | 1620mm      | 1    |
| G2  | OT-         | 4    |
| GD  | Ø           | 4    |
| GF  |             | 4    |
| GB  |             | 2    |
| GC  |             | 8    |
| GS  |             | 4    |
| F1  | (Imm>       | 380  |
| F2  | <b>(=</b> © | 65   |
| F3  | (Junn>      | 8    |
| S2  | 6           | 220  |
| S3  | 0           | 324  |
|     |             |      |

| NO. | PART            | Qty. |
|-----|-----------------|------|
| D1  | 1740X680mm      | 1    |
| D2  | ;<br>1740X680mm | 1    |