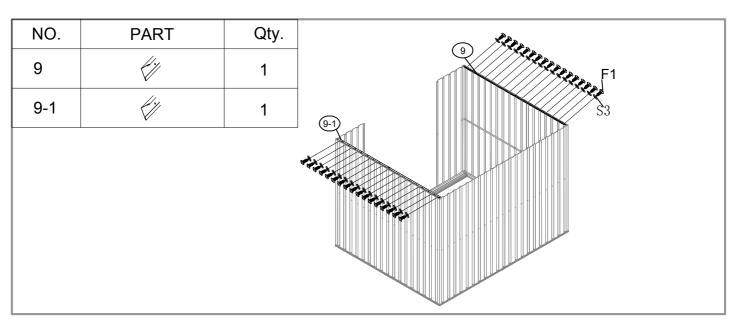

| NO.  | PART                                                                                                                                                                                                                                                                                                                                                                                                                                                                                                                                                                                                                                                                                                                                                                                                                                                                                                                                                                                                                                                                                                                                                                                                                                                                                                                                                                                                                                                                                                                                                                                                                                                                                                                                                                                                                                                                                                                                                                                                                                                                                                                           | Qty. |
|------|--------------------------------------------------------------------------------------------------------------------------------------------------------------------------------------------------------------------------------------------------------------------------------------------------------------------------------------------------------------------------------------------------------------------------------------------------------------------------------------------------------------------------------------------------------------------------------------------------------------------------------------------------------------------------------------------------------------------------------------------------------------------------------------------------------------------------------------------------------------------------------------------------------------------------------------------------------------------------------------------------------------------------------------------------------------------------------------------------------------------------------------------------------------------------------------------------------------------------------------------------------------------------------------------------------------------------------------------------------------------------------------------------------------------------------------------------------------------------------------------------------------------------------------------------------------------------------------------------------------------------------------------------------------------------------------------------------------------------------------------------------------------------------------------------------------------------------------------------------------------------------------------------------------------------------------------------------------------------------------------------------------------------------------------------------------------------------------------------------------------------------|------|
| 1    | 1608mm                                                                                                                                                                                                                                                                                                                                                                                                                                                                                                                                                                                                                                                                                                                                                                                                                                                                                                                                                                                                                                                                                                                                                                                                                                                                                                                                                                                                                                                                                                                                                                                                                                                                                                                                                                                                                                                                                                                                                                                                                                                                                                                         | 2    |
| 2L   | 1169mm                                                                                                                                                                                                                                                                                                                                                                                                                                                                                                                                                                                                                                                                                                                                                                                                                                                                                                                                                                                                                                                                                                                                                                                                                                                                                                                                                                                                                                                                                                                                                                                                                                                                                                                                                                                                                                                                                                                                                                                                                                                                                                                         | 1    |
| 2R   | 1169mm                                                                                                                                                                                                                                                                                                                                                                                                                                                                                                                                                                                                                                                                                                                                                                                                                                                                                                                                                                                                                                                                                                                                                                                                                                                                                                                                                                                                                                                                                                                                                                                                                                                                                                                                                                                                                                                                                                                                                                                                                                                                                                                         | 1    |
| 3L   | 702mm                                                                                                                                                                                                                                                                                                                                                                                                                                                                                                                                                                                                                                                                                                                                                                                                                                                                                                                                                                                                                                                                                                                                                                                                                                                                                                                                                                                                                                                                                                                                                                                                                                                                                                                                                                                                                                                                                                                                                                                                                                                                                                                          | 1    |
| 3R   | 702mm                                                                                                                                                                                                                                                                                                                                                                                                                                                                                                                                                                                                                                                                                                                                                                                                                                                                                                                                                                                                                                                                                                                                                                                                                                                                                                                                                                                                                                                                                                                                                                                                                                                                                                                                                                                                                                                                                                                                                                                                                                                                                                                          | 1    |
| 4L   |                                                                                                                                                                                                                                                                                                                                                                                                                                                                                                                                                                                                                                                                                                                                                                                                                                                                                                                                                                                                                                                                                                                                                                                                                                                                                                                                                                                                                                                                                                                                                                                                                                                                                                                                                                                                                                                                                                                                                                                                                                                                                                                                | 1    |
| 4R   | 1750mm                                                                                                                                                                                                                                                                                                                                                                                                                                                                                                                                                                                                                                                                                                                                                                                                                                                                                                                                                                                                                                                                                                                                                                                                                                                                                                                                                                                                                                                                                                                                                                                                                                                                                                                                                                                                                                                                                                                                                                                                                                                                                                                         | 1    |
| 5    |                                                                                                                                                                                                                                                                                                                                                                                                                                                                                                                                                                                                                                                                                                                                                                                                                                                                                                                                                                                                                                                                                                                                                                                                                                                                                                                                                                                                                                                                                                                                                                                                                                                                                                                                                                                                                                                                                                                                                                                                                                                                                                                                | 1    |
| 6    | 1090mm                                                                                                                                                                                                                                                                                                                                                                                                                                                                                                                                                                                                                                                                                                                                                                                                                                                                                                                                                                                                                                                                                                                                                                                                                                                                                                                                                                                                                                                                                                                                                                                                                                                                                                                                                                                                                                                                                                                                                                                                                                                                                                                         | 1    |
| 7    | 1105mm                                                                                                                                                                                                                                                                                                                                                                                                                                                                                                                                                                                                                                                                                                                                                                                                                                                                                                                                                                                                                                                                                                                                                                                                                                                                                                                                                                                                                                                                                                                                                                                                                                                                                                                                                                                                                                                                                                                                                                                                                                                                                                                         | 1    |
| 8    | 1105mm                                                                                                                                                                                                                                                                                                                                                                                                                                                                                                                                                                                                                                                                                                                                                                                                                                                                                                                                                                                                                                                                                                                                                                                                                                                                                                                                                                                                                                                                                                                                                                                                                                                                                                                                                                                                                                                                                                                                                                                                                                                                                                                         | 1    |
| 9    | 1568mm                                                                                                                                                                                                                                                                                                                                                                                                                                                                                                                                                                                                                                                                                                                                                                                                                                                                                                                                                                                                                                                                                                                                                                                                                                                                                                                                                                                                                                                                                                                                                                                                                                                                                                                                                                                                                                                                                                                                                                                                                                                                                                                         | 1    |
| 9-1  | 1568mm                                                                                                                                                                                                                                                                                                                                                                                                                                                                                                                                                                                                                                                                                                                                                                                                                                                                                                                                                                                                                                                                                                                                                                                                                                                                                                                                                                                                                                                                                                                                                                                                                                                                                                                                                                                                                                                                                                                                                                                                                                                                                                                         | 1    |
| 10L  | 1118mm                                                                                                                                                                                                                                                                                                                                                                                                                                                                                                                                                                                                                                                                                                                                                                                                                                                                                                                                                                                                                                                                                                                                                                                                                                                                                                                                                                                                                                                                                                                                                                                                                                                                                                                                                                                                                                                                                                                                                                                                                                                                                                                         | 1    |
| 10R  | 1118mm                                                                                                                                                                                                                                                                                                                                                                                                                                                                                                                                                                                                                                                                                                                                                                                                                                                                                                                                                                                                                                                                                                                                                                                                                                                                                                                                                                                                                                                                                                                                                                                                                                                                                                                                                                                                                                                                                                                                                                                                                                                                                                                         | 1    |
| 13   | ] 1615mm                                                                                                                                                                                                                                                                                                                                                                                                                                                                                                                                                                                                                                                                                                                                                                                                                                                                                                                                                                                                                                                                                                                                                                                                                                                                                                                                                                                                                                                                                                                                                                                                                                                                                                                                                                                                                                                                                                                                                                                                                                                                                                                       | 2    |
| 13-1 | ] 1615mm                                                                                                                                                                                                                                                                                                                                                                                                                                                                                                                                                                                                                                                                                                                                                                                                                                                                                                                                                                                                                                                                                                                                                                                                                                                                                                                                                                                                                                                                                                                                                                                                                                                                                                                                                                                                                                                                                                                                                                                                                                                                                                                       | 1    |
| 15   | 1730mm                                                                                                                                                                                                                                                                                                                                                                                                                                                                                                                                                                                                                                                                                                                                                                                                                                                                                                                                                                                                                                                                                                                                                                                                                                                                                                                                                                                                                                                                                                                                                                                                                                                                                                                                                                                                                                                                                                                                                                                                                                                                                                                         | 2    |
| 17   | 1730mm                                                                                                                                                                                                                                                                                                                                                                                                                                                                                                                                                                                                                                                                                                                                                                                                                                                                                                                                                                                                                                                                                                                                                                                                                                                                                                                                                                                                                                                                                                                                                                                                                                                                                                                                                                                                                                                                                                                                                                                                                                                                                                                         | 1    |
| 18   | 1700mm                                                                                                                                                                                                                                                                                                                                                                                                                                                                                                                                                                                                                                                                                                                                                                                                                                                                                                                                                                                                                                                                                                                                                                                                                                                                                                                                                                                                                                                                                                                                                                                                                                                                                                                                                                                                                                                                                                                                                                                                                                                                                                                         | 6    |
| 21L  | for the second s | 1    |
| 21R  |                                                                                                                                                                                                                                                                                                                                                                                                                                                                                                                                                                                                                                                                                                                                                                                                                                                                                                                                                                                                                                                                                                                                                                                                                                                                                                                                                                                                                                                                                                                                                                                                                                                                                                                                                                                                                                                                                                                                                                                                                                                                                                                                | 1    |