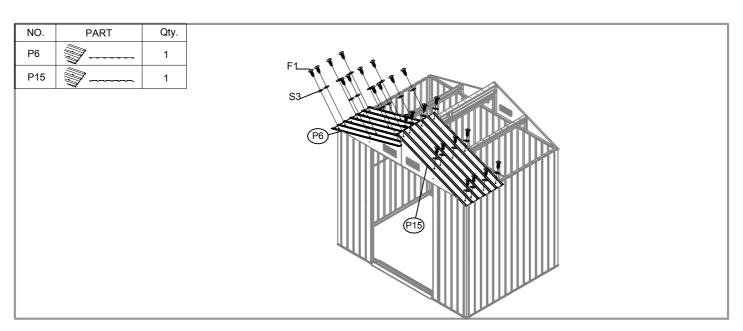

| NO. | PART        | Qty. |
|-----|-------------|------|
| P2  | 1750mm      | 4    |
| P3  | 1750mm      | 2    |
| P4  | 1750mm      | 4    |
| P9  | 1750mm      | 2    |
| P5  | 1207mm      | 1    |
| P6  | 1207mm      | 1    |
| P7  | 1207mm      | 1    |
| P15 | 1302mm      | 2    |
| P17 | 1302mm      | 1    |
| P10 | 1620mm      | 1    |
| G2  | OT-         | 4    |
| GD  | Ø           | 4    |
| GF  |             | 4    |
| GB  |             | 2    |
| GC  |             | 8    |
| GS  |             | 4    |
| F1  | (Imm>       | 380  |
| F2  | <b>(=</b> © | 65   |
| F3  | (Junn>      | 8    |
| S2  | 6           | 220  |
| S3  | 0           | 324  |
|     |             |      |