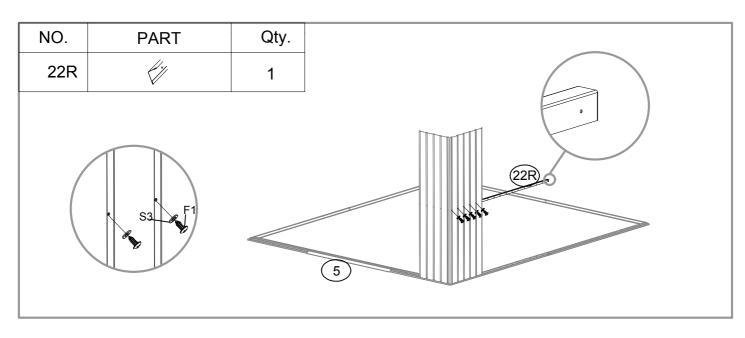

---|------|
| P2  | 1750mm      | 4    |
| P3  | 1750mm      | 2    |
| P4  | 1750mm      | 4    |
| P9  | 1750mm      | 2    |
| P5  | 1207mm      | 1    |
| P6  | 1207mm      | 1    |
| P7  | 1207mm      | 1    |
| P15 | 1302mm      | 2    |
| P17 | 1302mm      | 1    |
| P10 | 1620mm      | 1    |
| G2  | OT-         | 4    |
| GD  | Ø           | 4    |
| GF  |             | 4    |
| GB  |             | 2    |
| GC  |             | 8    |
| GS  |             | 4    |
| F1  | (Imm>       | 380  |
| F2  | <b>(=</b> © | 65   |
| F3  | (Junn>      | 8    |
| S2  | 6           | 220  |
| S3  | 0           | 324  |
|     |             |      |

| NO. | PART            | Qty. |
|-----|-----------------|------|
| D1  | 1740X680mm      | 1    |
| D2  | ;<br>1740X680mm | 1    |