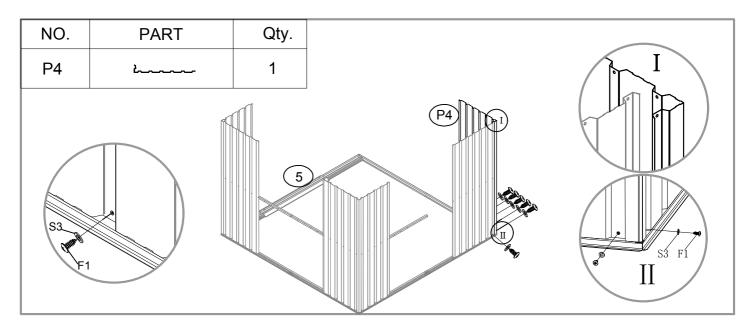

### **Parts**

Check to be sure that you have all the necessary parts for the building.

Separate contents of the carton by the part number while reviewing parts list.

Familiarize yourself with the hardware and fasteners for easier use during construction. These are packaged within the carton. Note that extra fasteners have been supplied for your convenience.