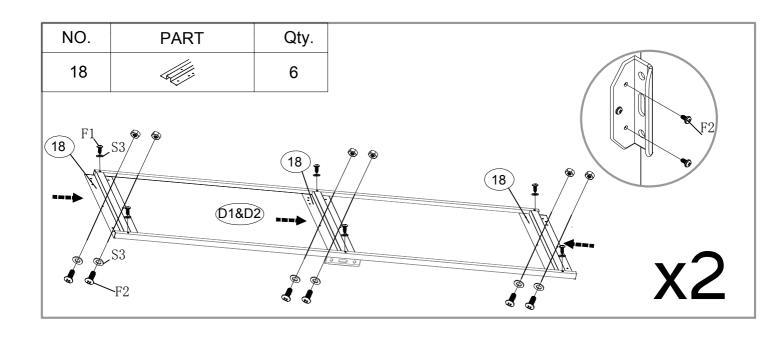

| NO.  | PART                                                                                                                                                                                                                                                                                                                                                                                                                                                                                                                                                                                                                                                                                                                                                                                                                                                                                                                                                                                                                                                                                                                                                                                                                                                                                                                                                                                                                                                                                                                                                                                                                                                                                                                                                                                                                                                                                                                                                                                                                                                                                                                           | Qty. |
|------|--------------------------------------------------------------------------------------------------------------------------------------------------------------------------------------------------------------------------------------------------------------------------------------------------------------------------------------------------------------------------------------------------------------------------------------------------------------------------------------------------------------------------------------------------------------------------------------------------------------------------------------------------------------------------------------------------------------------------------------------------------------------------------------------------------------------------------------------------------------------------------------------------------------------------------------------------------------------------------------------------------------------------------------------------------------------------------------------------------------------------------------------------------------------------------------------------------------------------------------------------------------------------------------------------------------------------------------------------------------------------------------------------------------------------------------------------------------------------------------------------------------------------------------------------------------------------------------------------------------------------------------------------------------------------------------------------------------------------------------------------------------------------------------------------------------------------------------------------------------------------------------------------------------------------------------------------------------------------------------------------------------------------------------------------------------------------------------------------------------------------------|------|
| 1    | 1608mm                                                                                                                                                                                                                                                                                                                                                                                                                                                                                                                                                                                                                                                                                                                                                                                                                                                                                                                                                                                                                                                                                                                                                                                                                                                                                                                                                                                                                                                                                                                                                                                                                                                                                                                                                                                                                                                                                                                                                                                                                                                                                                                         | 2    |
| 2L   | 1169mm                                                                                                                                                                                                                                                                                                                                                                                                                                                                                                                                                                                                                                                                                                                                                                                                                                                                                                                                                                                                                                                                                                                                                                                                                                                                                                                                                                                                                                                                                                                                                                                                                                                                                                                                                                                                                                                                                                                                                                                                                                                                                                                         | 1    |
| 2R   | 1169mm                                                                                                                                                                                                                                                                                                                                                                                                                                                                                                                                                                                                                                                                                                                                                                                                                                                                                                                                                                                                                                                                                                                                                                                                                                                                                                                                                                                                                                                                                                                                                                                                                                                                                                                                                                                                                                                                                                                                                                                                                                                                                                                         | 1    |
| 3L   | 702mm                                                                                                                                                                                                                                                                                                                                                                                                                                                                                                                                                                                                                                                                                                                                                                                                                                                                                                                                                                                                                                                                                                                                                                                                                                                                                                                                                                                                                                                                                                                                                                                                                                                                                                                                                                                                                                                                                                                                                                                                                                                                                                                          | 1    |
| 3R   | 702mm                                                                                                                                                                                                                                                                                                                                                                                                                                                                                                                                                                                                                                                                                                                                                                                                                                                                                                                                                                                                                                                                                                                                                                                                                                                                                                                                                                                                                                                                                                                                                                                                                                                                                                                                                                                                                                                                                                                                                                                                                                                                                                                          | 1    |
| 4L   |                                                                                                                                                                                                                                                                                                                                                                                                                                                                                                                                                                                                                                                                                                                                                                                                                                                                                                                                                                                                                                                                                                                                                                                                                                                                                                                                                                                                                                                                                                                                                                                                                                                                                                                                                                                                                                                                                                                                                                                                                                                                                                                                | 1    |
| 4R   | 1750mm                                                                                                                                                                                                                                                                                                                                                                                                                                                                                                                                                                                                                                                                                                                                                                                                                                                                                                                                                                                                                                                                                                                                                                                                                                                                                                                                                                                                                                                                                                                                                                                                                                                                                                                                                                                                                                                                                                                                                                                                                                                                                                                         | 1    |
| 5    |                                                                                                                                                                                                                                                                                                                                                                                                                                                                                                                                                                                                                                                                                                                                                                                                                                                                                                                                                                                                                                                                                                                                                                                                                                                                                                                                                                                                                                                                                                                                                                                                                                                                                                                                                                                                                                                                                                                                                                                                                                                                                                                                | 1    |
| 6    | 1090mm                                                                                                                                                                                                                                                                                                                                                                                                                                                                                                                                                                                                                                                                                                                                                                                                                                                                                                                                                                                                                                                                                                                                                                                                                                                                                                                                                                                                                                                                                                                                                                                                                                                                                                                                                                                                                                                                                                                                                                                                                                                                                                                         | 1    |
| 7    | 1105mm                                                                                                                                                                                                                                                                                                                                                                                                                                                                                                                                                                                                                                                                                                                                                                                                                                                                                                                                                                                                                                                                                                                                                                                                                                                                                                                                                                                                                                                                                                                                                                                                                                                                                                                                                                                                                                                                                                                                                                                                                                                                                                                         | 1    |
| 8    | 1105mm                                                                                                                                                                                                                                                                                                                                                                                                                                                                                                                                                                                                                                                                                                                                                                                                                                                                                                                                                                                                                                                                                                                                                                                                                                                                                                                                                                                                                                                                                                                                                                                                                                                                                                                                                                                                                                                                                                                                                                                                                                                                                                                         | 1    |
| 9    | 1568mm                                                                                                                                                                                                                                                                                                                                                                                                                                                                                                                                                                                                                                                                                                                                                                                                                                                                                                                                                                                                                                                                                                                                                                                                                                                                                                                                                                                                                                                                                                                                                                                                                                                                                                                                                                                                                                                                                                                                                                                                                                                                                                                         | 1    |
| 9-1  | 1568mm                                                                                                                                                                                                                                                                                                                                                                                                                                                                                                                                                                                                                                                                                                                                                                                                                                                                                                                                                                                                                                                                                                                                                                                                                                                                                                                                                                                                                                                                                                                                                                                                                                                                                                                                                                                                                                                                                                                                                                                                                                                                                                                         | 1    |
| 10L  | 1118mm                                                                                                                                                                                                                                                                                                                                                                                                                                                                                                                                                                                                                                                                                                                                                                                                                                                                                                                                                                                                                                                                                                                                                                                                                                                                                                                                                                                                                                                                                                                                                                                                                                                                                                                                                                                                                                                                                                                                                                                                                                                                                                                         | 1    |
| 10R  | 1118mm                                                                                                                                                                                                                                                                                                                                                                                                                                                                                                                                                                                                                                                                                                                                                                                                                                                                                                                                                                                                                                                                                                                                                                                                                                                                                                                                                                                                                                                                                                                                                                                                                                                                                                                                                                                                                                                                                                                                                                                                                                                                                                                         | 1    |
| 13   | ] 1615mm                                                                                                                                                                                                                                                                                                                                                                                                                                                                                                                                                                                                                                                                                                                                                                                                                                                                                                                                                                                                                                                                                                                                                                                                                                                                                                                                                                                                                                                                                                                                                                                                                                                                                                                                                                                                                                                                                                                                                                                                                                                                                                                       | 2    |
| 13-1 | ] 1615mm                                                                                                                                                                                                                                                                                                                                                                                                                                                                                                                                                                                                                                                                                                                                                                                                                                                                                                                                                                                                                                                                                                                                                                                                                                                                                                                                                                                                                                                                                                                                                                                                                                                                                                                                                                                                                                                                                                                                                                                                                                                                                                                       | 1    |
| 15   | 1730mm                                                                                                                                                                                                                                                                                                                                                                                                                                                                                                                                                                                                                                                                                                                                                                                                                                                                                                                                                                                                                                                                                                                                                                                                                                                                                                                                                                                                                                                                                                                                                                                                                                                                                                                                                                                                                                                                                                                                                                                                                                                                                                                         | 2    |
| 17   | 1730mm                                                                                                                                                                                                                                                                                                                                                                                                                                                                                                                                                                                                                                                                                                                                                                                                                                                                                                                                                                                                                                                                                                                                                                                                                                                                                                                                                                                                                                                                                                                                                                                                                                                                                                                                                                                                                                                                                                                                                                                                                                                                                                                         | 1    |
| 18   | 1700mm                                                                                                                                                                                                                                                                                                                                                                                                                                                                                                                                                                                                                                                                                                                                                                                                                                                                                                                                                                                                                                                                                                                                                                                                                                                                                                                                                                                                                                                                                                                                                                                                                                                                                                                                                                                                                                                                                                                                                                                                                                                                                                                         | 6    |
| 21L  | for the second s | 1    |
| 21R  |                                                                                                                                                                                                                                                                                                                                                                                                                                                                                                                                                                                                                                                                                                                                                                                                                                                                                                                                                                                                                                                                                                                                                                                                                                                                                                                                                                                                                                                                                                                                                                                                                                                                                                                                                                                                                                                                                                                                                                                                                                                                                                                                | 1    |