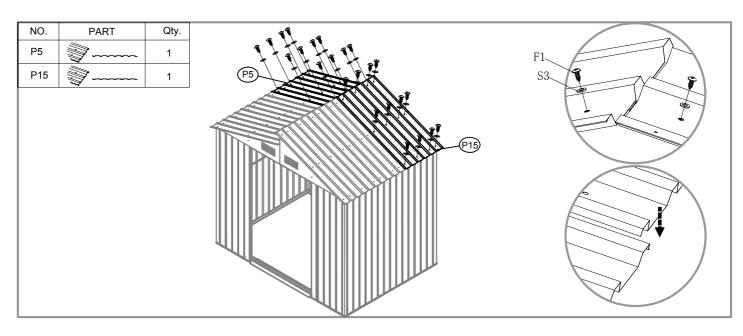

| NO. | PART        | Qty. |
|-----|-------------|------|
| P2  | 1750mm      | 4    |
| P3  | 1750mm      | 2    |
| P4  | 1750mm      | 4    |
| P9  | 1750mm      | 2    |
| P5  | 1207mm      | 1    |
| P6  | 1207mm      | 1    |
| P7  | 1207mm      | 1    |
| P15 | 1302mm      | 2    |
| P17 | 1302mm      | 1    |
| P10 | 1620mm      | 1    |
| G2  | OT-         | 4    |
| GD  | Ø           | 4    |
| GF  |             | 4    |
| GB  |             | 2    |
| GC  |             | 8    |
| GS  |             | 4    |
| F1  | (Imm>       | 380  |
| F2  | <b>(=</b> © | 65   |
| F3  | (Junn>      | 8    |
| S2  | 6           | 220  |
| S3  | 0           | 324  |
|     |             |      |