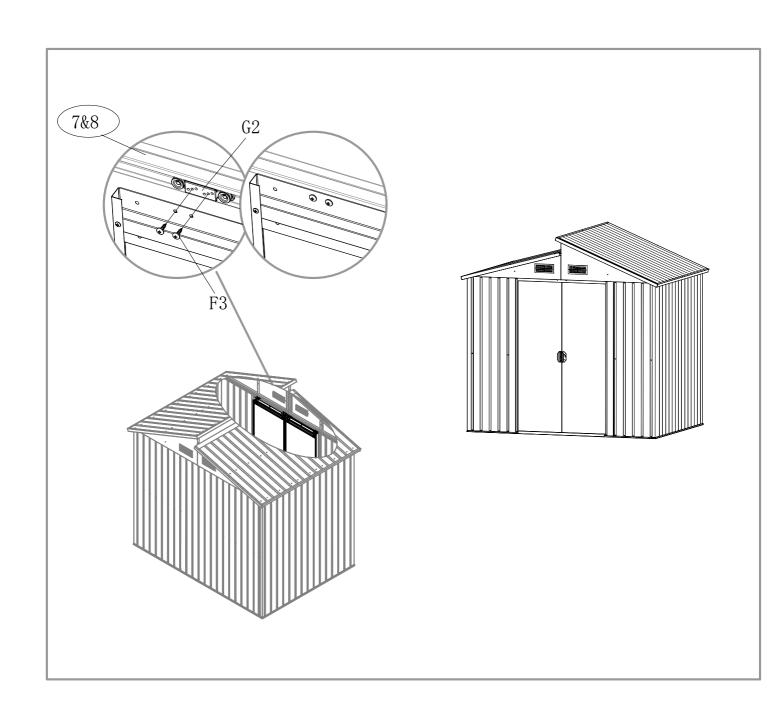

| NO. | PART        | Qty. |
|-----|-------------|------|
| P2  | 1750mm      | 4    |
| P3  | 1750mm      | 2    |
| P4  | 1750mm      | 4    |
| P9  | 1750mm      | 2    |
| P5  | 1207mm      | 1    |
| P6  | 1207mm      | 1    |
| P7  | 1207mm      | 1    |
| P15 | 1302mm      | 2    |
| P17 | 1302mm      | 1    |
| P10 | 1620mm      | 1    |
| G2  | OT-         | 4    |
| GD  | Ø           | 4    |
| GF  |             | 4    |
| GB  |             | 2    |
| GC  |             | 8    |
| GS  |             | 4    |
| F1  | (Imm>       | 380  |
| F2  | <b>(=</b> © | 65   |
| F3  | (Junn>      | 8    |
| S2  | 6           | 220  |
| S3  | 0           | 324  |
|     |             |      |