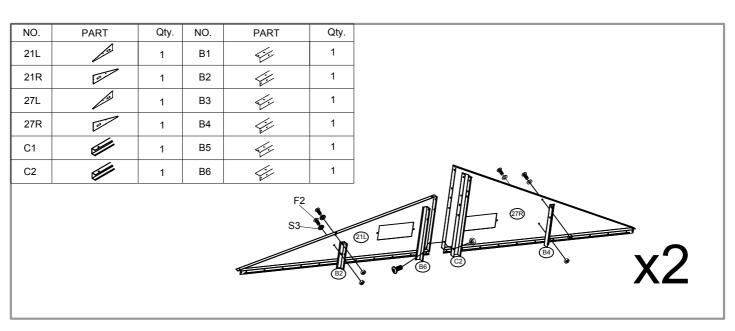

| NO.  | PART                                                                                                                                                                                                                                                                                                                                                                                                                                                                                                                                                                                                                                                                                                                                                                                                                                                                                                                                                                                                                                                                                                                                                                                                                                                                                                                                                                                                                                                                                                                                                                                                                                                                                                                                                                                                                                                                                                                                                                                                                                                                                                                           | Qty. |
|------|--------------------------------------------------------------------------------------------------------------------------------------------------------------------------------------------------------------------------------------------------------------------------------------------------------------------------------------------------------------------------------------------------------------------------------------------------------------------------------------------------------------------------------------------------------------------------------------------------------------------------------------------------------------------------------------------------------------------------------------------------------------------------------------------------------------------------------------------------------------------------------------------------------------------------------------------------------------------------------------------------------------------------------------------------------------------------------------------------------------------------------------------------------------------------------------------------------------------------------------------------------------------------------------------------------------------------------------------------------------------------------------------------------------------------------------------------------------------------------------------------------------------------------------------------------------------------------------------------------------------------------------------------------------------------------------------------------------------------------------------------------------------------------------------------------------------------------------------------------------------------------------------------------------------------------------------------------------------------------------------------------------------------------------------------------------------------------------------------------------------------------|------|
| 1    | 1608mm                                                                                                                                                                                                                                                                                                                                                                                                                                                                                                                                                                                                                                                                                                                                                                                                                                                                                                                                                                                                                                                                                                                                                                                                                                                                                                                                                                                                                                                                                                                                                                                                                                                                                                                                                                                                                                                                                                                                                                                                                                                                                                                         | 2    |
| 2L   | 1169mm                                                                                                                                                                                                                                                                                                                                                                                                                                                                                                                                                                                                                                                                                                                                                                                                                                                                                                                                                                                                                                                                                                                                                                                                                                                                                                                                                                                                                                                                                                                                                                                                                                                                                                                                                                                                                                                                                                                                                                                                                                                                                                                         | 1    |
| 2R   | 1169mm                                                                                                                                                                                                                                                                                                                                                                                                                                                                                                                                                                                                                                                                                                                                                                                                                                                                                                                                                                                                                                                                                                                                                                                                                                                                                                                                                                                                                                                                                                                                                                                                                                                                                                                                                                                                                                                                                                                                                                                                                                                                                                                         | 1    |
| 3L   | 702mm                                                                                                                                                                                                                                                                                                                                                                                                                                                                                                                                                                                                                                                                                                                                                                                                                                                                                                                                                                                                                                                                                                                                                                                                                                                                                                                                                                                                                                                                                                                                                                                                                                                                                                                                                                                                                                                                                                                                                                                                                                                                                                                          | 1    |
| 3R   | 702mm                                                                                                                                                                                                                                                                                                                                                                                                                                                                                                                                                                                                                                                                                                                                                                                                                                                                                                                                                                                                                                                                                                                                                                                                                                                                                                                                                                                                                                                                                                                                                                                                                                                                                                                                                                                                                                                                                                                                                                                                                                                                                                                          | 1    |
| 4L   |                                                                                                                                                                                                                                                                                                                                                                                                                                                                                                                                                                                                                                                                                                                                                                                                                                                                                                                                                                                                                                                                                                                                                                                                                                                                                                                                                                                                                                                                                                                                                                                                                                                                                                                                                                                                                                                                                                                                                                                                                                                                                                                                | 1    |
| 4R   | 1750mm                                                                                                                                                                                                                                                                                                                                                                                                                                                                                                                                                                                                                                                                                                                                                                                                                                                                                                                                                                                                                                                                                                                                                                                                                                                                                                                                                                                                                                                                                                                                                                                                                                                                                                                                                                                                                                                                                                                                                                                                                                                                                                                         | 1    |
| 5    |                                                                                                                                                                                                                                                                                                                                                                                                                                                                                                                                                                                                                                                                                                                                                                                                                                                                                                                                                                                                                                                                                                                                                                                                                                                                                                                                                                                                                                                                                                                                                                                                                                                                                                                                                                                                                                                                                                                                                                                                                                                                                                                                | 1    |
| 6    | 1090mm                                                                                                                                                                                                                                                                                                                                                                                                                                                                                                                                                                                                                                                                                                                                                                                                                                                                                                                                                                                                                                                                                                                                                                                                                                                                                                                                                                                                                                                                                                                                                                                                                                                                                                                                                                                                                                                                                                                                                                                                                                                                                                                         | 1    |
| 7    | 1105mm                                                                                                                                                                                                                                                                                                                                                                                                                                                                                                                                                                                                                                                                                                                                                                                                                                                                                                                                                                                                                                                                                                                                                                                                                                                                                                                                                                                                                                                                                                                                                                                                                                                                                                                                                                                                                                                                                                                                                                                                                                                                                                                         | 1    |
| 8    | 1105mm                                                                                                                                                                                                                                                                                                                                                                                                                                                                                                                                                                                                                                                                                                                                                                                                                                                                                                                                                                                                                                                                                                                                                                                                                                                                                                                                                                                                                                                                                                                                                                                                                                                                                                                                                                                                                                                                                                                                                                                                                                                                                                                         | 1    |
| 9    | 1568mm                                                                                                                                                                                                                                                                                                                                                                                                                                                                                                                                                                                                                                                                                                                                                                                                                                                                                                                                                                                                                                                                                                                                                                                                                                                                                                                                                                                                                                                                                                                                                                                                                                                                                                                                                                                                                                                                                                                                                                                                                                                                                                                         | 1    |
| 9-1  | 1568mm                                                                                                                                                                                                                                                                                                                                                                                                                                                                                                                                                                                                                                                                                                                                                                                                                                                                                                                                                                                                                                                                                                                                                                                                                                                                                                                                                                                                                                                                                                                                                                                                                                                                                                                                                                                                                                                                                                                                                                                                                                                                                                                         | 1    |
| 10L  | 1118mm                                                                                                                                                                                                                                                                                                                                                                                                                                                                                                                                                                                                                                                                                                                                                                                                                                                                                                                                                                                                                                                                                                                                                                                                                                                                                                                                                                                                                                                                                                                                                                                                                                                                                                                                                                                                                                                                                                                                                                                                                                                                                                                         | 1    |
| 10R  | 1118mm                                                                                                                                                                                                                                                                                                                                                                                                                                                                                                                                                                                                                                                                                                                                                                                                                                                                                                                                                                                                                                                                                                                                                                                                                                                                                                                                                                                                                                                                                                                                                                                                                                                                                                                                                                                                                                                                                                                                                                                                                                                                                                                         | 1    |
| 13   | ] 1615mm                                                                                                                                                                                                                                                                                                                                                                                                                                                                                                                                                                                                                                                                                                                                                                                                                                                                                                                                                                                                                                                                                                                                                                                                                                                                                                                                                                                                                                                                                                                                                                                                                                                                                                                                                                                                                                                                                                                                                                                                                                                                                                                       | 2    |
| 13-1 | ] 1615mm                                                                                                                                                                                                                                                                                                                                                                                                                                                                                                                                                                                                                                                                                                                                                                                                                                                                                                                                                                                                                                                                                                                                                                                                                                                                                                                                                                                                                                                                                                                                                                                                                                                                                                                                                                                                                                                                                                                                                                                                                                                                                                                       | 1    |
| 15   | 1730mm                                                                                                                                                                                                                                                                                                                                                                                                                                                                                                                                                                                                                                                                                                                                                                                                                                                                                                                                                                                                                                                                                                                                                                                                                                                                                                                                                                                                                                                                                                                                                                                                                                                                                                                                                                                                                                                                                                                                                                                                                                                                                                                         | 2    |
| 17   | 1730mm                                                                                                                                                                                                                                                                                                                                                                                                                                                                                                                                                                                                                                                                                                                                                                                                                                                                                                                                                                                                                                                                                                                                                                                                                                                                                                                                                                                                                                                                                                                                                                                                                                                                                                                                                                                                                                                                                                                                                                                                                                                                                                                         | 1    |
| 18   | 1700mm                                                                                                                                                                                                                                                                                                                                                                                                                                                                                                                                                                                                                                                                                                                                                                                                                                                                                                                                                                                                                                                                                                                                                                                                                                                                                                                                                                                                                                                                                                                                                                                                                                                                                                                                                                                                                                                                                                                                                                                                                                                                                                                         | 6    |
| 21L  | for the second s | 1    |
| 21R  |                                                                                                                                                                                                                                                                                                                                                                                                                                                                                                                                                                                                                                                                                                                                                                                                                                                                                                                                                                                                                                                                                                                                                                                                                                                                                                                                                                                                                                                                                                                                                                                                                                                                                                                                                                                                                                                                                                                                                                                                                                                                                                                                | 1    |

| NO. | PART   | Qty. |
|-----|--------|------|
| 22R | 1574mm | 2    |
| 23L | 1118mm | 1    |
| 23R | 1118mm | 1    |
| 27L |        | 1    |
| 27R |        | 1    |
| 28  | 1213mm | 2    |
| 29  | 1308mm | 2    |
| C1  | 452mm  | 1    |
| C2  | 452mm  | 1    |
| C3  | 1619mm | 1    |
| C5  | 1619mm | 1    |
| C7  | 1734mm | 1    |
| C11 | 120mm  | 1    |
| C12 | 1569mm | 1    |
| C13 | 1569mm | 1    |
| C14 | 90mm   | 2    |
| B1  | 143mm  | 1    |
| B2  | 143mm  | 1    |
| В3  | 222mm  | 1    |
| B4  |        | 1    |
| B5  | 290mm  | 1    |
| В6  | 290mm  | 1    |