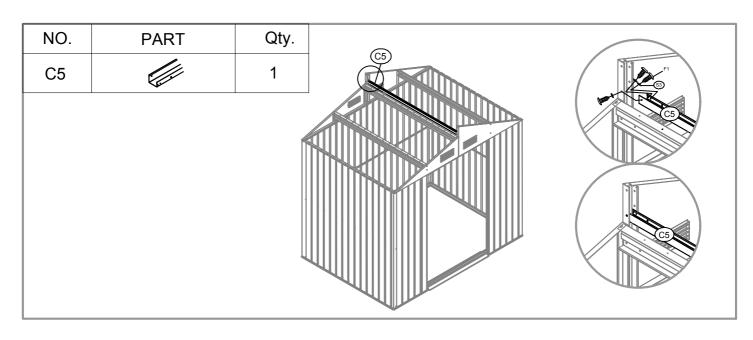

|
| P3  | 1750mm      | 2    |
| P4  | 1750mm      | 4    |
| P9  | 1750mm      | 2    |
| P5  | 1207mm      | 1    |
| P6  | 1207mm      | 1    |
| P7  | 1207mm      | 1    |
| P15 | 1302mm      | 2    |
| P17 | 1302mm      | 1    |
| P10 | 1620mm      | 1    |
| G2  | OT-         | 4    |
| GD  | Ø           | 4    |
| GF  |             | 4    |
| GB  |             | 2    |
| GC  |             | 8    |
| GS  |             | 4    |
| F1  | (Imm>       | 380  |
| F2  | <b>(=</b> © | 65   |
| F3  | (Junn>      | 8    |
| S2  | 6           | 220  |
| S3  | 0           | 324  |
|     |             |      |

| NO. | PART            | Qty. |
|-----|-----------------|------|
| D1  | 1740X680mm      | 1    |
| D2  | ;<br>1740X680mm | 1    |