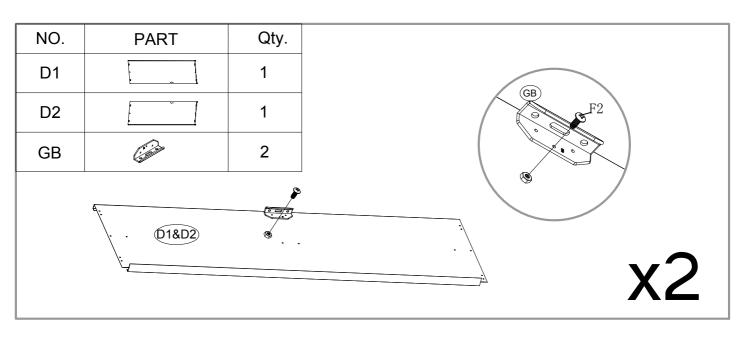

| NO. | PART            | Qty. |
|-----|-----------------|------|
| D1  | 1740X680mm      | 1    |
| D2  | ;<br>1740X680mm | 1    |