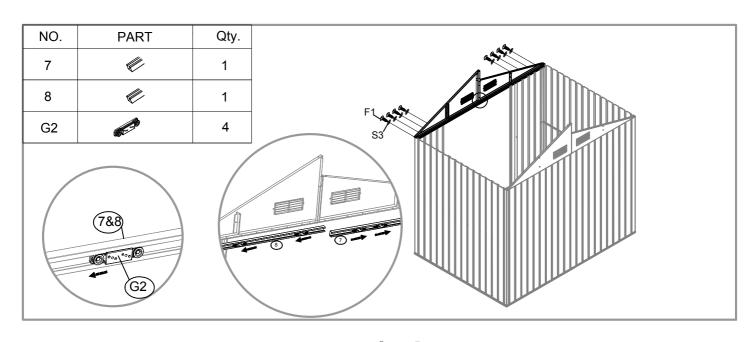

| NO.  | PART                                                                                                                                                                                                                                                                                                                                                                                                                                                                                                                                                                                                                                                                                                                                                                                                                                                                                                                                                                                                                                                                                                                                                                                                                                                                                                                                                                                                                                                                                                                                                                                                                                                                                                                                                                                                                                                                                                                                                                                                                                                                                                                           | Qty. |
|------|--------------------------------------------------------------------------------------------------------------------------------------------------------------------------------------------------------------------------------------------------------------------------------------------------------------------------------------------------------------------------------------------------------------------------------------------------------------------------------------------------------------------------------------------------------------------------------------------------------------------------------------------------------------------------------------------------------------------------------------------------------------------------------------------------------------------------------------------------------------------------------------------------------------------------------------------------------------------------------------------------------------------------------------------------------------------------------------------------------------------------------------------------------------------------------------------------------------------------------------------------------------------------------------------------------------------------------------------------------------------------------------------------------------------------------------------------------------------------------------------------------------------------------------------------------------------------------------------------------------------------------------------------------------------------------------------------------------------------------------------------------------------------------------------------------------------------------------------------------------------------------------------------------------------------------------------------------------------------------------------------------------------------------------------------------------------------------------------------------------------------------|------|
| 1    | 1608mm                                                                                                                                                                                                                                                                                                                                                                                                                                                                                                                                                                                                                                                                                                                                                                                                                                                                                                                                                                                                                                                                                                                                                                                                                                                                                                                                                                                                                                                                                                                                                                                                                                                                                                                                                                                                                                                                                                                                                                                                                                                                                                                         | 2    |
| 2L   | 1169mm                                                                                                                                                                                                                                                                                                                                                                                                                                                                                                                                                                                                                                                                                                                                                                                                                                                                                                                                                                                                                                                                                                                                                                                                                                                                                                                                                                                                                                                                                                                                                                                                                                                                                                                                                                                                                                                                                                                                                                                                                                                                                                                         | 1    |
| 2R   | 1169mm                                                                                                                                                                                                                                                                                                                                                                                                                                                                                                                                                                                                                                                                                                                                                                                                                                                                                                                                                                                                                                                                                                                                                                                                                                                                                                                                                                                                                                                                                                                                                                                                                                                                                                                                                                                                                                                                                                                                                                                                                                                                                                                         | 1    |
| 3L   | 702mm                                                                                                                                                                                                                                                                                                                                                                                                                                                                                                                                                                                                                                                                                                                                                                                                                                                                                                                                                                                                                                                                                                                                                                                                                                                                                                                                                                                                                                                                                                                                                                                                                                                                                                                                                                                                                                                                                                                                                                                                                                                                                                                          | 1    |
| 3R   | 702mm                                                                                                                                                                                                                                                                                                                                                                                                                                                                                                                                                                                                                                                                                                                                                                                                                                                                                                                                                                                                                                                                                                                                                                                                                                                                                                                                                                                                                                                                                                                                                                                                                                                                                                                                                                                                                                                                                                                                                                                                                                                                                                                          | 1    |
| 4L   |                                                                                                                                                                                                                                                                                                                                                                                                                                                                                                                                                                                                                                                                                                                                                                                                                                                                                                                                                                                                                                                                                                                                                                                                                                                                                                                                                                                                                                                                                                                                                                                                                                                                                                                                                                                                                                                                                                                                                                                                                                                                                                                                | 1    |
| 4R   | 1750mm                                                                                                                                                                                                                                                                                                                                                                                                                                                                                                                                                                                                                                                                                                                                                                                                                                                                                                                                                                                                                                                                                                                                                                                                                                                                                                                                                                                                                                                                                                                                                                                                                                                                                                                                                                                                                                                                                                                                                                                                                                                                                                                         | 1    |
| 5    |                                                                                                                                                                                                                                                                                                                                                                                                                                                                                                                                                                                                                                                                                                                                                                                                                                                                                                                                                                                                                                                                                                                                                                                                                                                                                                                                                                                                                                                                                                                                                                                                                                                                                                                                                                                                                                                                                                                                                                                                                                                                                                                                | 1    |
| 6    | 1090mm                                                                                                                                                                                                                                                                                                                                                                                                                                                                                                                                                                                                                                                                                                                                                                                                                                                                                                                                                                                                                                                                                                                                                                                                                                                                                                                                                                                                                                                                                                                                                                                                                                                                                                                                                                                                                                                                                                                                                                                                                                                                                                                         | 1    |
| 7    | 1105mm                                                                                                                                                                                                                                                                                                                                                                                                                                                                                                                                                                                                                                                                                                                                                                                                                                                                                                                                                                                                                                                                                                                                                                                                                                                                                                                                                                                                                                                                                                                                                                                                                                                                                                                                                                                                                                                                                                                                                                                                                                                                                                                         | 1    |
| 8    | 1105mm                                                                                                                                                                                                                                                                                                                                                                                                                                                                                                                                                                                                                                                                                                                                                                                                                                                                                                                                                                                                                                                                                                                                                                                                                                                                                                                                                                                                                                                                                                                                                                                                                                                                                                                                                                                                                                                                                                                                                                                                                                                                                                                         | 1    |
| 9    | 1568mm                                                                                                                                                                                                                                                                                                                                                                                                                                                                                                                                                                                                                                                                                                                                                                                                                                                                                                                                                                                                                                                                                                                                                                                                                                                                                                                                                                                                                                                                                                                                                                                                                                                                                                                                                                                                                                                                                                                                                                                                                                                                                                                         | 1    |
| 9-1  | 1568mm                                                                                                                                                                                                                                                                                                                                                                                                                                                                                                                                                                                                                                                                                                                                                                                                                                                                                                                                                                                                                                                                                                                                                                                                                                                                                                                                                                                                                                                                                                                                                                                                                                                                                                                                                                                                                                                                                                                                                                                                                                                                                                                         | 1    |
| 10L  | 1118mm                                                                                                                                                                                                                                                                                                                                                                                                                                                                                                                                                                                                                                                                                                                                                                                                                                                                                                                                                                                                                                                                                                                                                                                                                                                                                                                                                                                                                                                                                                                                                                                                                                                                                                                                                                                                                                                                                                                                                                                                                                                                                                                         | 1    |
| 10R  | 1118mm                                                                                                                                                                                                                                                                                                                                                                                                                                                                                                                                                                                                                                                                                                                                                                                                                                                                                                                                                                                                                                                                                                                                                                                                                                                                                                                                                                                                                                                                                                                                                                                                                                                                                                                                                                                                                                                                                                                                                                                                                                                                                                                         | 1    |
| 13   | ] 1615mm                                                                                                                                                                                                                                                                                                                                                                                                                                                                                                                                                                                                                                                                                                                                                                                                                                                                                                                                                                                                                                                                                                                                                                                                                                                                                                                                                                                                                                                                                                                                                                                                                                                                                                                                                                                                                                                                                                                                                                                                                                                                                                                       | 2    |
| 13-1 | ] 1615mm                                                                                                                                                                                                                                                                                                                                                                                                                                                                                                                                                                                                                                                                                                                                                                                                                                                                                                                                                                                                                                                                                                                                                                                                                                                                                                                                                                                                                                                                                                                                                                                                                                                                                                                                                                                                                                                                                                                                                                                                                                                                                                                       | 1    |
| 15   | 1730mm                                                                                                                                                                                                                                                                                                                                                                                                                                                                                                                                                                                                                                                                                                                                                                                                                                                                                                                                                                                                                                                                                                                                                                                                                                                                                                                                                                                                                                                                                                                                                                                                                                                                                                                                                                                                                                                                                                                                                                                                                                                                                                                         | 2    |
| 17   | 1730mm                                                                                                                                                                                                                                                                                                                                                                                                                                                                                                                                                                                                                                                                                                                                                                                                                                                                                                                                                                                                                                                                                                                                                                                                                                                                                                                                                                                                                                                                                                                                                                                                                                                                                                                                                                                                                                                                                                                                                                                                                                                                                                                         | 1    |
| 18   | 1700mm                                                                                                                                                                                                                                                                                                                                                                                                                                                                                                                                                                                                                                                                                                                                                                                                                                                                                                                                                                                                                                                                                                                                                                                                                                                                                                                                                                                                                                                                                                                                                                                                                                                                                                                                                                                                                                                                                                                                                                                                                                                                                                                         | 6    |
| 21L  | for the second s | 1    |
| 21R  |                                                                                                                                                                                                                                                                                                                                                                                                                                                                                                                                                                                                                                                                                                                                                                                                                                                                                                                                                                                                                                                                                                                                                                                                                                                                                                                                                                                                                                                                                                                                                                                                                                                                                                                                                                                                                                                                                                                                                                                                                                                                                                                                | 1    |

| NO. | PART        | Qty. |
|-----|-------------|------|
| P2  | 1750mm      | 4    |
| P3  | 1750mm      | 2    |
| P4  | 1750mm      | 4    |
| P9  | 1750mm      | 2    |
| P5  | 1207mm      | 1    |
| P6  | 1207mm      | 1    |
| P7  | 1207mm      | 1    |
| P15 | 1302mm      | 2    |
| P17 | 1302mm      | 1    |
| P10 | 1620mm      | 1    |
| G2  | OT-         | 4    |
| GD  | Ø           | 4    |
| GF  |             | 4    |
| GB  |             | 2    |
| GC  |             | 8    |
| GS  |             | 4    |
| F1  | (Imm>       | 380  |
| F2  | <b>(=</b> © | 65   |
| F3  | (Junn>      | 8    |
| S2  | 6           | 220  |
| S3  | 0           | 324  |
|     |             |      |