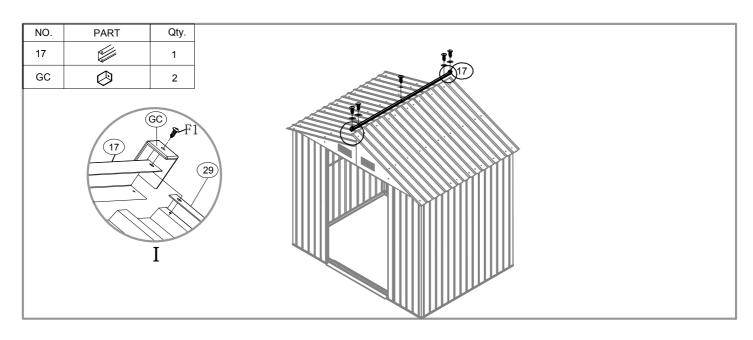

| 2    |
| P4  | 1750mm      | 4    |
| P9  | 1750mm      | 2    |
| P5  | 1207mm      | 1    |
| P6  | 1207mm      | 1    |
| P7  | 1207mm      | 1    |
| P15 | 1302mm      | 2    |
| P17 | 1302mm      | 1    |
| P10 | 1620mm      | 1    |
| G2  | OT-         | 4    |
| GD  | Ø           | 4    |
| GF  |             | 4    |
| GB  |             | 2    |
| GC  |             | 8    |
| GS  |             | 4    |
| F1  | (Imm>       | 380  |
| F2  | <b>(=</b> © | 65   |
| F3  | (Junn>      | 8    |
| S2  | 6           | 220  |
| S3  | 0           | 324  |
|     |             |      |

| NO. | PART            | Qty. |
|-----|-----------------|------|
| D1  | 1740X680mm      | 1    |
| D2  | ;<br>1740X680mm | 1    |