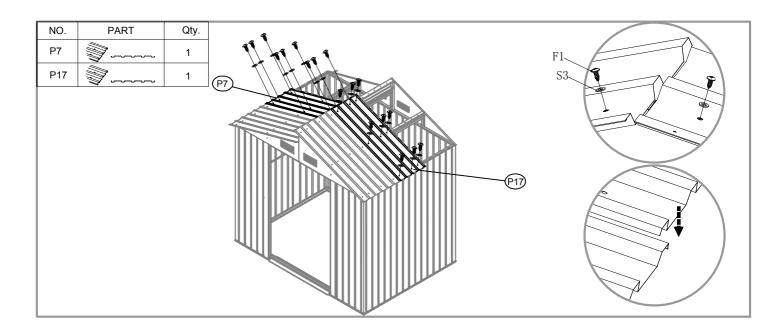

| NO. | PART        | Qty. |
|-----|-------------|------|
| P2  | 1750mm      | 4    |
| P3  | 1750mm      | 2    |
| P4  | 1750mm      | 4    |
| P9  | 1750mm      | 2    |
| P5  | 1207mm      | 1    |
| P6  | 1207mm      | 1    |
| P7  | 1207mm      | 1    |
| P15 | 1302mm      | 2    |
| P17 | 1302mm      | 1    |
| P10 | 1620mm      | 1    |
| G2  | OT-         | 4    |
| GD  | Ø           | 4    |
| GF  |             | 4    |
| GB  |             | 2    |
| GC  |             | 8    |
| GS  |             | 4    |
| F1  | (Imm>       | 380  |
| F2  | <b>(=</b> © | 65   |
| F3  | (Junn>      | 8    |
| S2  | 6           | 220  |
| S3  | 0           | 324  |
|     |             |      |