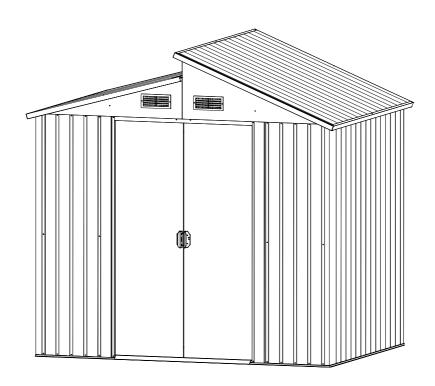

# SD-XDR68

Requires two people and takes 1-1.5 hours for Installation.

Quick & Easy Assembly

Ridge Reinforced Walls

Available in Various Sizes