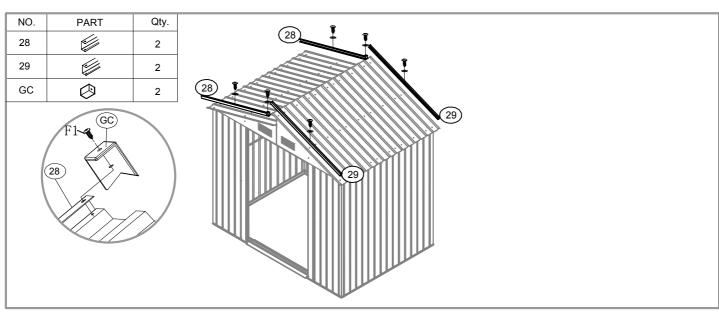

| 2    |
| P4  | 1750mm      | 4    |
| P9  | 1750mm      | 2    |
| P5  | 1207mm      | 1    |
| P6  | 1207mm      | 1    |
| P7  | 1207mm      | 1    |
| P15 | 1302mm      | 2    |
| P17 | 1302mm      | 1    |
| P10 | 1620mm      | 1    |
| G2  | OT-         | 4    |
| GD  | Ø           | 4    |
| GF  |             | 4    |
| GB  |             | 2    |
| GC  |             | 8    |
| GS  |             | 4    |
| F1  | (Imm>       | 380  |
| F2  | <b>(=</b> © | 65   |
| F3  | (Junn>      | 8    |
| S2  | 6           | 220  |
| S3  | 0           | 324  |
|     |             |      |

| NO. | PART            | Qty. |
|-----|-----------------|------|
| D1  | 1740X680mm      | 1    |
| D2  | ;<br>1740X680mm | 1    |