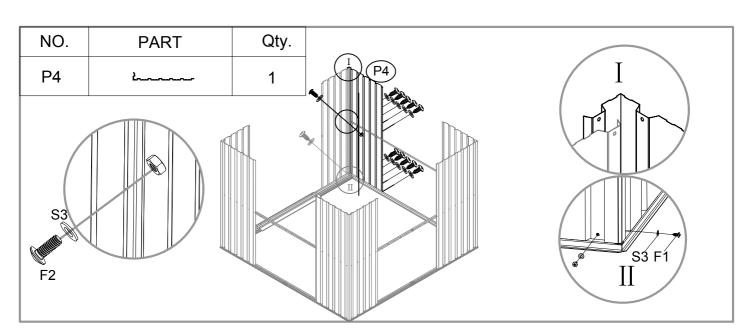

| NO. | PART        | Qty. |
|-----|-------------|------|
| P2  | 1750mm      | 4    |
| P3  | 1750mm      | 2    |
| P4  | 1750mm      | 4    |
| P9  | 1750mm      | 2    |
| P5  | 1207mm      | 1    |
| P6  | 1207mm      | 1    |
| P7  | 1207mm      | 1    |
| P15 | 1302mm      | 2    |
| P17 | 1302mm      | 1    |
| P10 | 1620mm      | 1    |
| G2  | OT-         | 4    |
| GD  | Ø           | 4    |
| GF  |             | 4    |
| GB  |             | 2    |
| GC  |             | 8    |
| GS  |             | 4    |
| F1  | (Imm>       | 380  |
| F2  | <b>(=</b> © | 65   |
| F3  | (Junn>      | 8    |
| S2  | 6           | 220  |
| S3  | 0           | 324  |
|     |             |      |