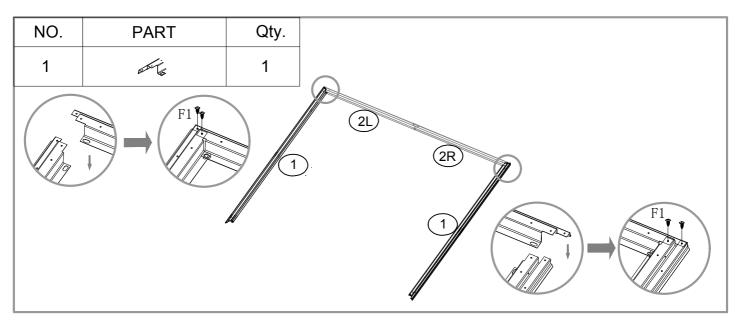

| NO.  | PART                                                                                                                                                                                                                                                                                                                                                                                                                                                                                                                                                                                                                                                                                                                                                                                                                                                                                                                                                                                                                                                                                                                                                                                                                                                                                                                                                                                                                                                                                                                                                                                                                                                                                                                                                                                                                                                                                                                                                                                                                                                                                                                           | Qty. |
|------|--------------------------------------------------------------------------------------------------------------------------------------------------------------------------------------------------------------------------------------------------------------------------------------------------------------------------------------------------------------------------------------------------------------------------------------------------------------------------------------------------------------------------------------------------------------------------------------------------------------------------------------------------------------------------------------------------------------------------------------------------------------------------------------------------------------------------------------------------------------------------------------------------------------------------------------------------------------------------------------------------------------------------------------------------------------------------------------------------------------------------------------------------------------------------------------------------------------------------------------------------------------------------------------------------------------------------------------------------------------------------------------------------------------------------------------------------------------------------------------------------------------------------------------------------------------------------------------------------------------------------------------------------------------------------------------------------------------------------------------------------------------------------------------------------------------------------------------------------------------------------------------------------------------------------------------------------------------------------------------------------------------------------------------------------------------------------------------------------------------------------------|------|
| 1    | 1608mm                                                                                                                                                                                                                                                                                                                                                                                                                                                                                                                                                                                                                                                                                                                                                                                                                                                                                                                                                                                                                                                                                                                                                                                                                                                                                                                                                                                                                                                                                                                                                                                                                                                                                                                                                                                                                                                                                                                                                                                                                                                                                                                         | 2    |
| 2L   | 1169mm                                                                                                                                                                                                                                                                                                                                                                                                                                                                                                                                                                                                                                                                                                                                                                                                                                                                                                                                                                                                                                                                                                                                                                                                                                                                                                                                                                                                                                                                                                                                                                                                                                                                                                                                                                                                                                                                                                                                                                                                                                                                                                                         | 1    |
| 2R   | 1169mm                                                                                                                                                                                                                                                                                                                                                                                                                                                                                                                                                                                                                                                                                                                                                                                                                                                                                                                                                                                                                                                                                                                                                                                                                                                                                                                                                                                                                                                                                                                                                                                                                                                                                                                                                                                                                                                                                                                                                                                                                                                                                                                         | 1    |
| 3L   | 702mm                                                                                                                                                                                                                                                                                                                                                                                                                                                                                                                                                                                                                                                                                                                                                                                                                                                                                                                                                                                                                                                                                                                                                                                                                                                                                                                                                                                                                                                                                                                                                                                                                                                                                                                                                                                                                                                                                                                                                                                                                                                                                                                          | 1    |
| 3R   | 702mm                                                                                                                                                                                                                                                                                                                                                                                                                                                                                                                                                                                                                                                                                                                                                                                                                                                                                                                                                                                                                                                                                                                                                                                                                                                                                                                                                                                                                                                                                                                                                                                                                                                                                                                                                                                                                                                                                                                                                                                                                                                                                                                          | 1    |
| 4L   |                                                                                                                                                                                                                                                                                                                                                                                                                                                                                                                                                                                                                                                                                                                                                                                                                                                                                                                                                                                                                                                                                                                                                                                                                                                                                                                                                                                                                                                                                                                                                                                                                                                                                                                                                                                                                                                                                                                                                                                                                                                                                                                                | 1    |
| 4R   | 1750mm                                                                                                                                                                                                                                                                                                                                                                                                                                                                                                                                                                                                                                                                                                                                                                                                                                                                                                                                                                                                                                                                                                                                                                                                                                                                                                                                                                                                                                                                                                                                                                                                                                                                                                                                                                                                                                                                                                                                                                                                                                                                                                                         | 1    |
| 5    |                                                                                                                                                                                                                                                                                                                                                                                                                                                                                                                                                                                                                                                                                                                                                                                                                                                                                                                                                                                                                                                                                                                                                                                                                                                                                                                                                                                                                                                                                                                                                                                                                                                                                                                                                                                                                                                                                                                                                                                                                                                                                                                                | 1    |
| 6    | 1090mm                                                                                                                                                                                                                                                                                                                                                                                                                                                                                                                                                                                                                                                                                                                                                                                                                                                                                                                                                                                                                                                                                                                                                                                                                                                                                                                                                                                                                                                                                                                                                                                                                                                                                                                                                                                                                                                                                                                                                                                                                                                                                                                         | 1    |
| 7    | 1105mm                                                                                                                                                                                                                                                                                                                                                                                                                                                                                                                                                                                                                                                                                                                                                                                                                                                                                                                                                                                                                                                                                                                                                                                                                                                                                                                                                                                                                                                                                                                                                                                                                                                                                                                                                                                                                                                                                                                                                                                                                                                                                                                         | 1    |
| 8    | 1105mm                                                                                                                                                                                                                                                                                                                                                                                                                                                                                                                                                                                                                                                                                                                                                                                                                                                                                                                                                                                                                                                                                                                                                                                                                                                                                                                                                                                                                                                                                                                                                                                                                                                                                                                                                                                                                                                                                                                                                                                                                                                                                                                         | 1    |
| 9    | 1568mm                                                                                                                                                                                                                                                                                                                                                                                                                                                                                                                                                                                                                                                                                                                                                                                                                                                                                                                                                                                                                                                                                                                                                                                                                                                                                                                                                                                                                                                                                                                                                                                                                                                                                                                                                                                                                                                                                                                                                                                                                                                                                                                         | 1    |
| 9-1  | 1568mm                                                                                                                                                                                                                                                                                                                                                                                                                                                                                                                                                                                                                                                                                                                                                                                                                                                                                                                                                                                                                                                                                                                                                                                                                                                                                                                                                                                                                                                                                                                                                                                                                                                                                                                                                                                                                                                                                                                                                                                                                                                                                                                         | 1    |
| 10L  | 1118mm                                                                                                                                                                                                                                                                                                                                                                                                                                                                                                                                                                                                                                                                                                                                                                                                                                                                                                                                                                                                                                                                                                                                                                                                                                                                                                                                                                                                                                                                                                                                                                                                                                                                                                                                                                                                                                                                                                                                                                                                                                                                                                                         | 1    |
| 10R  | 1118mm                                                                                                                                                                                                                                                                                                                                                                                                                                                                                                                                                                                                                                                                                                                                                                                                                                                                                                                                                                                                                                                                                                                                                                                                                                                                                                                                                                                                                                                                                                                                                                                                                                                                                                                                                                                                                                                                                                                                                                                                                                                                                                                         | 1    |
| 13   | ] 1615mm                                                                                                                                                                                                                                                                                                                                                                                                                                                                                                                                                                                                                                                                                                                                                                                                                                                                                                                                                                                                                                                                                                                                                                                                                                                                                                                                                                                                                                                                                                                                                                                                                                                                                                                                                                                                                                                                                                                                                                                                                                                                                                                       | 2    |
| 13-1 | ] 1615mm                                                                                                                                                                                                                                                                                                                                                                                                                                                                                                                                                                                                                                                                                                                                                                                                                                                                                                                                                                                                                                                                                                                                                                                                                                                                                                                                                                                                                                                                                                                                                                                                                                                                                                                                                                                                                                                                                                                                                                                                                                                                                                                       | 1    |
| 15   | 1730mm                                                                                                                                                                                                                                                                                                                                                                                                                                                                                                                                                                                                                                                                                                                                                                                                                                                                                                                                                                                                                                                                                                                                                                                                                                                                                                                                                                                                                                                                                                                                                                                                                                                                                                                                                                                                                                                                                                                                                                                                                                                                                                                         | 2    |
| 17   | 1730mm                                                                                                                                                                                                                                                                                                                                                                                                                                                                                                                                                                                                                                                                                                                                                                                                                                                                                                                                                                                                                                                                                                                                                                                                                                                                                                                                                                                                                                                                                                                                                                                                                                                                                                                                                                                                                                                                                                                                                                                                                                                                                                                         | 1    |
| 18   | 1700mm                                                                                                                                                                                                                                                                                                                                                                                                                                                                                                                                                                                                                                                                                                                                                                                                                                                                                                                                                                                                                                                                                                                                                                                                                                                                                                                                                                                                                                                                                                                                                                                                                                                                                                                                                                                                                                                                                                                                                                                                                                                                                                                         | 6    |
| 21L  | for the second s | 1    |
| 21R  |                                                                                                                                                                                                                                                                                                                                                                                                                                                                                                                                                                                                                                                                                                                                                                                                                                                                                                                                                                                                                                                                                                                                                                                                                                                                                                                                                                                                                                                                                                                                                                                                                                                                                                                                                                                                                                                                                                                                                                                                                                                                                                                                | 1    |