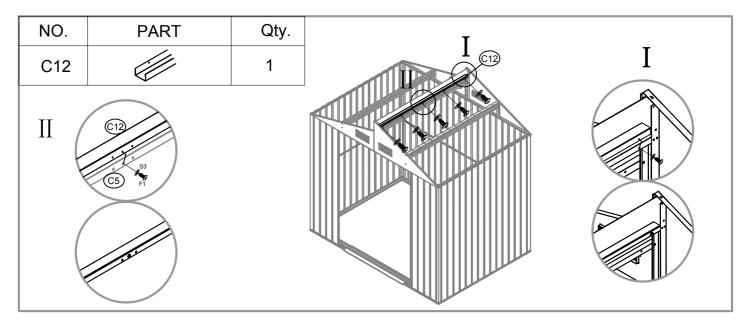

| P3  | 1750mm      | 2    |
| P4  | 1750mm      | 4    |
| P9  | 1750mm      | 2    |
| P5  | 1207mm      | 1    |
| P6  | 1207mm      | 1    |
| P7  | 1207mm      | 1    |
| P15 | 1302mm      | 2    |
| P17 | 1302mm      | 1    |
| P10 | 1620mm      | 1    |
| G2  | OT-         | 4    |
| GD  | Ø           | 4    |
| GF  |             | 4    |
| GB  |             | 2    |
| GC  |             | 8    |
| GS  |             | 4    |
| F1  | (Imm>       | 380  |
| F2  | <b>(=</b> © | 65   |
| F3  | (Junn>      | 8    |
| S2  | 6           | 220  |
| S3  | 0           | 324  |
|     |             |      |

| NO. | PART            | Qty. |
|-----|-----------------|------|
| D1  | 1740X680mm      | 1    |
| D2  | ;<br>1740X680mm | 1    |