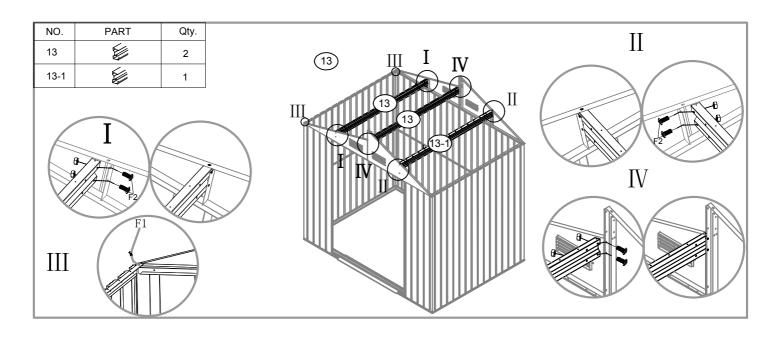

| NO.  | PART                                                                                                                                                                                                                                                                                                                                                                                                                                                                                                                                                                                                                                                                                                                                                                                                                                                                                                                                                                                                                                                                                                                                                                                                                                                                                                                                                                                                                                                                                                                                                                                                                                                                                                                                                                                                                                                                                                                                                                                                                                                                                                                           | Qty. |
|------|--------------------------------------------------------------------------------------------------------------------------------------------------------------------------------------------------------------------------------------------------------------------------------------------------------------------------------------------------------------------------------------------------------------------------------------------------------------------------------------------------------------------------------------------------------------------------------------------------------------------------------------------------------------------------------------------------------------------------------------------------------------------------------------------------------------------------------------------------------------------------------------------------------------------------------------------------------------------------------------------------------------------------------------------------------------------------------------------------------------------------------------------------------------------------------------------------------------------------------------------------------------------------------------------------------------------------------------------------------------------------------------------------------------------------------------------------------------------------------------------------------------------------------------------------------------------------------------------------------------------------------------------------------------------------------------------------------------------------------------------------------------------------------------------------------------------------------------------------------------------------------------------------------------------------------------------------------------------------------------------------------------------------------------------------------------------------------------------------------------------------------|------|
| 1    | 1608mm                                                                                                                                                                                                                                                                                                                                                                                                                                                                                                                                                                                                                                                                                                                                                                                                                                                                                                                                                                                                                                                                                                                                                                                                                                                                                                                                                                                                                                                                                                                                                                                                                                                                                                                                                                                                                                                                                                                                                                                                                                                                                                                         | 2    |
| 2L   | 1169mm                                                                                                                                                                                                                                                                                                                                                                                                                                                                                                                                                                                                                                                                                                                                                                                                                                                                                                                                                                                                                                                                                                                                                                                                                                                                                                                                                                                                                                                                                                                                                                                                                                                                                                                                                                                                                                                                                                                                                                                                                                                                                                                         | 1    |
| 2R   | 1169mm                                                                                                                                                                                                                                                                                                                                                                                                                                                                                                                                                                                                                                                                                                                                                                                                                                                                                                                                                                                                                                                                                                                                                                                                                                                                                                                                                                                                                                                                                                                                                                                                                                                                                                                                                                                                                                                                                                                                                                                                                                                                                                                         | 1    |
| 3L   | 702mm                                                                                                                                                                                                                                                                                                                                                                                                                                                                                                                                                                                                                                                                                                                                                                                                                                                                                                                                                                                                                                                                                                                                                                                                                                                                                                                                                                                                                                                                                                                                                                                                                                                                                                                                                                                                                                                                                                                                                                                                                                                                                                                          | 1    |
| 3R   | 702mm                                                                                                                                                                                                                                                                                                                                                                                                                                                                                                                                                                                                                                                                                                                                                                                                                                                                                                                                                                                                                                                                                                                                                                                                                                                                                                                                                                                                                                                                                                                                                                                                                                                                                                                                                                                                                                                                                                                                                                                                                                                                                                                          | 1    |
| 4L   |                                                                                                                                                                                                                                                                                                                                                                                                                                                                                                                                                                                                                                                                                                                                                                                                                                                                                                                                                                                                                                                                                                                                                                                                                                                                                                                                                                                                                                                                                                                                                                                                                                                                                                                                                                                                                                                                                                                                                                                                                                                                                                                                | 1    |
| 4R   | 1750mm                                                                                                                                                                                                                                                                                                                                                                                                                                                                                                                                                                                                                                                                                                                                                                                                                                                                                                                                                                                                                                                                                                                                                                                                                                                                                                                                                                                                                                                                                                                                                                                                                                                                                                                                                                                                                                                                                                                                                                                                                                                                                                                         | 1    |
| 5    |                                                                                                                                                                                                                                                                                                                                                                                                                                                                                                                                                                                                                                                                                                                                                                                                                                                                                                                                                                                                                                                                                                                                                                                                                                                                                                                                                                                                                                                                                                                                                                                                                                                                                                                                                                                                                                                                                                                                                                                                                                                                                                                                | 1    |
| 6    | 1090mm                                                                                                                                                                                                                                                                                                                                                                                                                                                                                                                                                                                                                                                                                                                                                                                                                                                                                                                                                                                                                                                                                                                                                                                                                                                                                                                                                                                                                                                                                                                                                                                                                                                                                                                                                                                                                                                                                                                                                                                                                                                                                                                         | 1    |
| 7    | 1105mm                                                                                                                                                                                                                                                                                                                                                                                                                                                                                                                                                                                                                                                                                                                                                                                                                                                                                                                                                                                                                                                                                                                                                                                                                                                                                                                                                                                                                                                                                                                                                                                                                                                                                                                                                                                                                                                                                                                                                                                                                                                                                                                         | 1    |
| 8    | 1105mm                                                                                                                                                                                                                                                                                                                                                                                                                                                                                                                                                                                                                                                                                                                                                                                                                                                                                                                                                                                                                                                                                                                                                                                                                                                                                                                                                                                                                                                                                                                                                                                                                                                                                                                                                                                                                                                                                                                                                                                                                                                                                                                         | 1    |
| 9    | 1568mm                                                                                                                                                                                                                                                                                                                                                                                                                                                                                                                                                                                                                                                                                                                                                                                                                                                                                                                                                                                                                                                                                                                                                                                                                                                                                                                                                                                                                                                                                                                                                                                                                                                                                                                                                                                                                                                                                                                                                                                                                                                                                                                         | 1    |
| 9-1  | 1568mm                                                                                                                                                                                                                                                                                                                                                                                                                                                                                                                                                                                                                                                                                                                                                                                                                                                                                                                                                                                                                                                                                                                                                                                                                                                                                                                                                                                                                                                                                                                                                                                                                                                                                                                                                                                                                                                                                                                                                                                                                                                                                                                         | 1    |
| 10L  | 1118mm                                                                                                                                                                                                                                                                                                                                                                                                                                                                                                                                                                                                                                                                                                                                                                                                                                                                                                                                                                                                                                                                                                                                                                                                                                                                                                                                                                                                                                                                                                                                                                                                                                                                                                                                                                                                                                                                                                                                                                                                                                                                                                                         | 1    |
| 10R  | 1118mm                                                                                                                                                                                                                                                                                                                                                                                                                                                                                                                                                                                                                                                                                                                                                                                                                                                                                                                                                                                                                                                                                                                                                                                                                                                                                                                                                                                                                                                                                                                                                                                                                                                                                                                                                                                                                                                                                                                                                                                                                                                                                                                         | 1    |
| 13   | ] 1615mm                                                                                                                                                                                                                                                                                                                                                                                                                                                                                                                                                                                                                                                                                                                                                                                                                                                                                                                                                                                                                                                                                                                                                                                                                                                                                                                                                                                                                                                                                                                                                                                                                                                                                                                                                                                                                                                                                                                                                                                                                                                                                                                       | 2    |
| 13-1 | ] 1615mm                                                                                                                                                                                                                                                                                                                                                                                                                                                                                                                                                                                                                                                                                                                                                                                                                                                                                                                                                                                                                                                                                                                                                                                                                                                                                                                                                                                                                                                                                                                                                                                                                                                                                                                                                                                                                                                                                                                                                                                                                                                                                                                       | 1    |
| 15   | 1730mm                                                                                                                                                                                                                                                                                                                                                                                                                                                                                                                                                                                                                                                                                                                                                                                                                                                                                                                                                                                                                                                                                                                                                                                                                                                                                                                                                                                                                                                                                                                                                                                                                                                                                                                                                                                                                                                                                                                                                                                                                                                                                                                         | 2    |
| 17   | 1730mm                                                                                                                                                                                                                                                                                                                                                                                                                                                                                                                                                                                                                                                                                                                                                                                                                                                                                                                                                                                                                                                                                                                                                                                                                                                                                                                                                                                                                                                                                                                                                                                                                                                                                                                                                                                                                                                                                                                                                                                                                                                                                                                         | 1    |
| 18   | 1700mm                                                                                                                                                                                                                                                                                                                                                                                                                                                                                                                                                                                                                                                                                                                                                                                                                                                                                                                                                                                                                                                                                                                                                                                                                                                                                                                                                                                                                                                                                                                                                                                                                                                                                                                                                                                                                                                                                                                                                                                                                                                                                                                         | 6    |
| 21L  | for the second s | 1    |
| 21R  |                                                                                                                                                                                                                                                                                                                                                                                                                                                                                                                                                                                                                                                                                                                                                                                                                                                                                                                                                                                                                                                                                                                                                                                                                                                                                                                                                                                                                                                                                                                                                                                                                                                                                                                                                                                                                                                                                                                                                                                                                                                                                                                                | 1    |