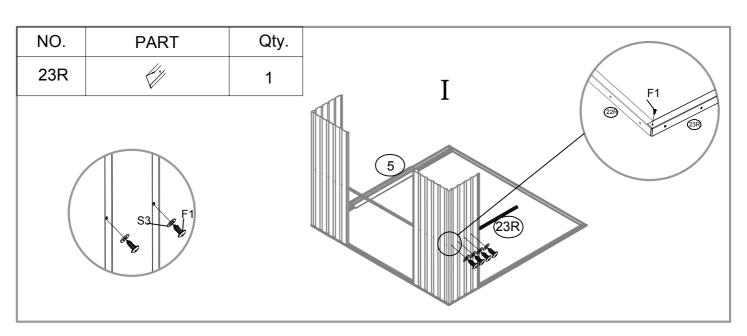

| NO. | PART   | Qty. |
|-----|--------|------|
| 22R | 1574mm | 2    |
| 23L | 1118mm | 1    |
| 23R | 1118mm | 1    |
| 27L |        | 1    |
| 27R |        | 1    |
| 28  | 1213mm | 2    |
| 29  | 1308mm | 2    |
| C1  | 452mm  | 1    |
| C2  | 452mm  | 1    |
| C3  | 1619mm | 1    |
| C5  | 1619mm | 1    |
| C7  | 1734mm | 1    |
| C11 | 120mm  | 1    |
| C12 | 1569mm | 1    |
| C13 | 1569mm | 1    |
| C14 | 90mm   | 2    |
| B1  | 143mm  | 1    |
| B2  | 143mm  | 1    |
| В3  | 222mm  | 1    |
| B4  |        | 1    |
| B5  | 290mm  | 1    |
| В6  | 290mm  | 1    |