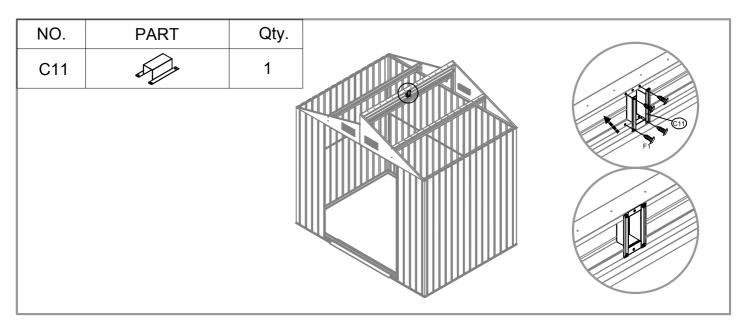

| NO. | PART   | Qty. |
|-----|--------|------|
| 22R | 1574mm | 2    |
| 23L | 1118mm | 1    |
| 23R | 1118mm | 1    |
| 27L |        | 1    |
| 27R |        | 1    |
| 28  | 1213mm | 2    |
| 29  | 1308mm | 2    |
| C1  | 452mm  | 1    |
| C2  | 452mm  | 1    |
| C3  | 1619mm | 1    |
| C5  | 1619mm | 1    |
| C7  | 1734mm | 1    |
| C11 | 120mm  | 1    |
| C12 | 1569mm | 1    |
| C13 | 1569mm | 1    |
| C14 | 90mm   | 2    |
| B1  | 143mm  | 1    |
| B2  | 143mm  | 1    |
| В3  | 222mm  | 1    |
| B4  |        | 1    |
| B5  | 290mm  | 1    |
| В6  | 290mm  | 1    |