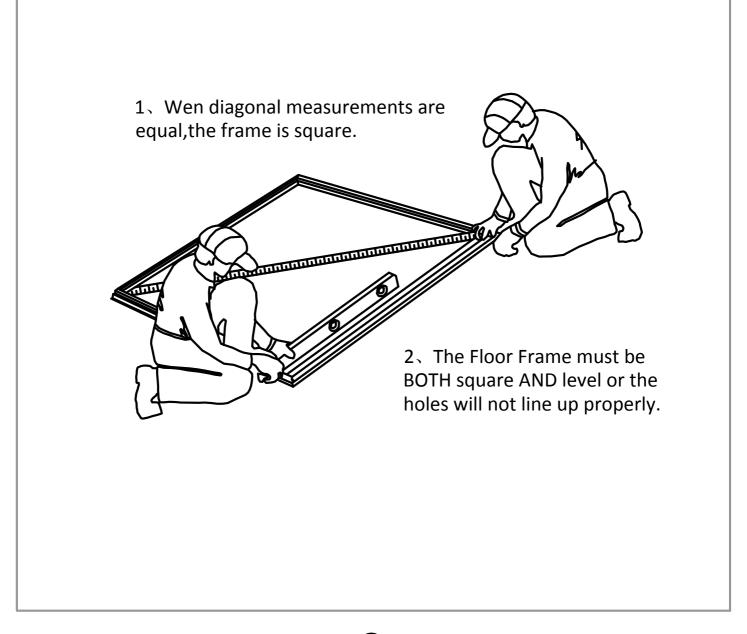

# **IMPORTANT NOTES:**

- Find someone to help you:it is much easier with someone to hold parts,pass tools ect. Also some steps require two people to lift structures together. This is not very heavy work so would suit most able-bodied people.
- Allow plenty of time:rushing often causes errors and the re-doing of incorrect assemblies. If you have never built a shed before, it can take most of a day to carefully complete the construction.
- Have the right tools to hand.
- Safety clothing as recommended in the 'Tools' section.
- Ideally lat out the parts and check that all are present before commencing construction. Lay on cloths or plastic sheets if there is any risk of scratching the parts.
- Tighten all nuts carefully, being sure not to miss any. Check the frame is square and using a spirit level to check that it is upright.