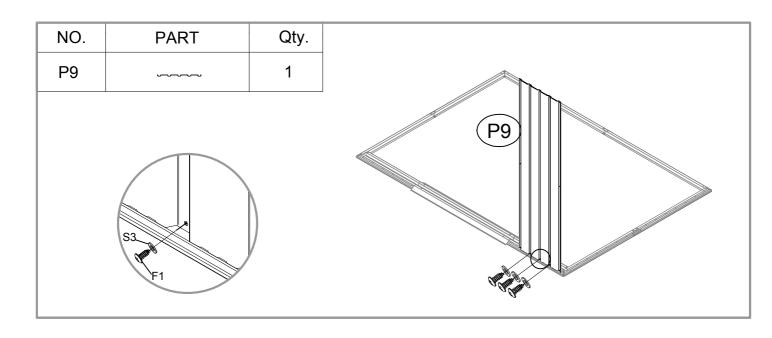

-------|------|
| P2  | 1750mm      | 4    |
| P3  | 1750mm      | 2    |
| P4  | 1750mm      | 4    |
| P9  | 1750mm      | 2    |
| P5  | 1207mm      | 1    |
| P6  | 1207mm      | 1    |
| P7  | 1207mm      | 1    |
| P15 | 1302mm      | 2    |
| P17 | 1302mm      | 1    |
| P10 | 1620mm      | 1    |
| G2  | OT-         | 4    |
| GD  | Ø           | 4    |
| GF  |             | 4    |
| GB  |             | 2    |
| GC  |             | 8    |
| GS  |             | 4    |
| F1  | (Imm>       | 380  |
| F2  | <b>(=</b> © | 65   |
| F3  | (Junn>      | 8    |
| S2  | 6           | 220  |
| S3  | 0           | 324  |
|     |             |      |

| NO. | PART            | Qty. |
|-----|-----------------|------|
| D1  | 1740X680mm      | 1    |
| D2  | ;<br>1740X680mm | 1    |