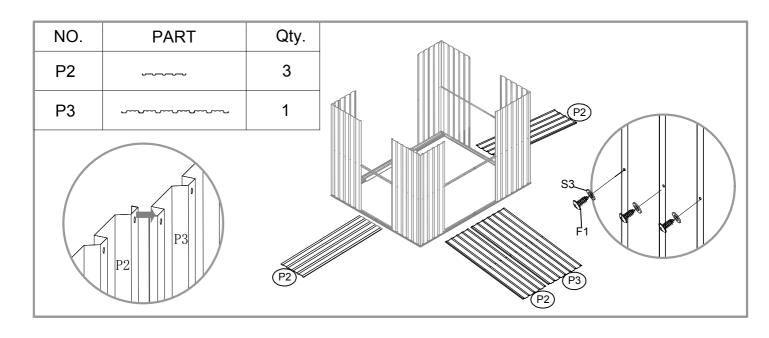

| NO. | PART        | Qty. |
|-----|-------------|------|
| P2  | 1750mm      | 4    |
| P3  | 1750mm      | 2    |
| P4  | 1750mm      | 4    |
| P9  | 1750mm      | 2    |
| P5  | 1207mm      | 1    |
| P6  | 1207mm      | 1    |
| P7  | 1207mm      | 1    |
| P15 | 1302mm      | 2    |
| P17 | 1302mm      | 1    |
| P10 | 1620mm      | 1    |
| G2  | OT-         | 4    |
| GD  | Ø           | 4    |
| GF  |             | 4    |
| GB  |             | 2    |
| GC  |             | 8    |
| GS  |             | 4    |
| F1  | (Imm>       | 380  |
| F2  | <b>(=</b> © | 65   |
| F3  | (Junn>      | 8    |
| S2  | 6           | 220  |
| S3  | 0           | 324  |
|     |             |      |