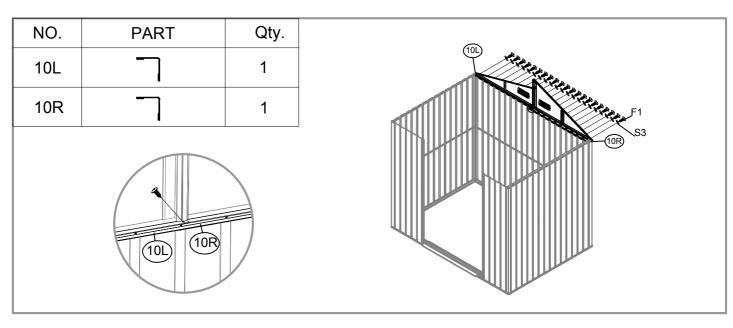

| NO.  | PART                                                                                                                                                                                                                                                                                                                                                                                                                                                                                                                                                                                                                                                                                                                                                                                                                                                                                                                                                                                                                                                                                                                                                                                                                                                                                                                                                                                                                                                                                                                                                                                                                                                                                                                                                                                                                                                                                                                                                                                                                                                                                                                           | Qty. |
|------|--------------------------------------------------------------------------------------------------------------------------------------------------------------------------------------------------------------------------------------------------------------------------------------------------------------------------------------------------------------------------------------------------------------------------------------------------------------------------------------------------------------------------------------------------------------------------------------------------------------------------------------------------------------------------------------------------------------------------------------------------------------------------------------------------------------------------------------------------------------------------------------------------------------------------------------------------------------------------------------------------------------------------------------------------------------------------------------------------------------------------------------------------------------------------------------------------------------------------------------------------------------------------------------------------------------------------------------------------------------------------------------------------------------------------------------------------------------------------------------------------------------------------------------------------------------------------------------------------------------------------------------------------------------------------------------------------------------------------------------------------------------------------------------------------------------------------------------------------------------------------------------------------------------------------------------------------------------------------------------------------------------------------------------------------------------------------------------------------------------------------------|------|
| 1    | 1608mm                                                                                                                                                                                                                                                                                                                                                                                                                                                                                                                                                                                                                                                                                                                                                                                                                                                                                                                                                                                                                                                                                                                                                                                                                                                                                                                                                                                                                                                                                                                                                                                                                                                                                                                                                                                                                                                                                                                                                                                                                                                                                                                         | 2    |
| 2L   | 1169mm                                                                                                                                                                                                                                                                                                                                                                                                                                                                                                                                                                                                                                                                                                                                                                                                                                                                                                                                                                                                                                                                                                                                                                                                                                                                                                                                                                                                                                                                                                                                                                                                                                                                                                                                                                                                                                                                                                                                                                                                                                                                                                                         | 1    |
| 2R   | 1169mm                                                                                                                                                                                                                                                                                                                                                                                                                                                                                                                                                                                                                                                                                                                                                                                                                                                                                                                                                                                                                                                                                                                                                                                                                                                                                                                                                                                                                                                                                                                                                                                                                                                                                                                                                                                                                                                                                                                                                                                                                                                                                                                         | 1    |
| 3L   | 702mm                                                                                                                                                                                                                                                                                                                                                                                                                                                                                                                                                                                                                                                                                                                                                                                                                                                                                                                                                                                                                                                                                                                                                                                                                                                                                                                                                                                                                                                                                                                                                                                                                                                                                                                                                                                                                                                                                                                                                                                                                                                                                                                          | 1    |
| 3R   | 702mm                                                                                                                                                                                                                                                                                                                                                                                                                                                                                                                                                                                                                                                                                                                                                                                                                                                                                                                                                                                                                                                                                                                                                                                                                                                                                                                                                                                                                                                                                                                                                                                                                                                                                                                                                                                                                                                                                                                                                                                                                                                                                                                          | 1    |
| 4L   |                                                                                                                                                                                                                                                                                                                                                                                                                                                                                                                                                                                                                                                                                                                                                                                                                                                                                                                                                                                                                                                                                                                                                                                                                                                                                                                                                                                                                                                                                                                                                                                                                                                                                                                                                                                                                                                                                                                                                                                                                                                                                                                                | 1    |
| 4R   | 1750mm                                                                                                                                                                                                                                                                                                                                                                                                                                                                                                                                                                                                                                                                                                                                                                                                                                                                                                                                                                                                                                                                                                                                                                                                                                                                                                                                                                                                                                                                                                                                                                                                                                                                                                                                                                                                                                                                                                                                                                                                                                                                                                                         | 1    |
| 5    |                                                                                                                                                                                                                                                                                                                                                                                                                                                                                                                                                                                                                                                                                                                                                                                                                                                                                                                                                                                                                                                                                                                                                                                                                                                                                                                                                                                                                                                                                                                                                                                                                                                                                                                                                                                                                                                                                                                                                                                                                                                                                                                                | 1    |
| 6    | 1090mm                                                                                                                                                                                                                                                                                                                                                                                                                                                                                                                                                                                                                                                                                                                                                                                                                                                                                                                                                                                                                                                                                                                                                                                                                                                                                                                                                                                                                                                                                                                                                                                                                                                                                                                                                                                                                                                                                                                                                                                                                                                                                                                         | 1    |
| 7    | 1105mm                                                                                                                                                                                                                                                                                                                                                                                                                                                                                                                                                                                                                                                                                                                                                                                                                                                                                                                                                                                                                                                                                                                                                                                                                                                                                                                                                                                                                                                                                                                                                                                                                                                                                                                                                                                                                                                                                                                                                                                                                                                                                                                         | 1    |
| 8    | 1105mm                                                                                                                                                                                                                                                                                                                                                                                                                                                                                                                                                                                                                                                                                                                                                                                                                                                                                                                                                                                                                                                                                                                                                                                                                                                                                                                                                                                                                                                                                                                                                                                                                                                                                                                                                                                                                                                                                                                                                                                                                                                                                                                         | 1    |
| 9    | 1568mm                                                                                                                                                                                                                                                                                                                                                                                                                                                                                                                                                                                                                                                                                                                                                                                                                                                                                                                                                                                                                                                                                                                                                                                                                                                                                                                                                                                                                                                                                                                                                                                                                                                                                                                                                                                                                                                                                                                                                                                                                                                                                                                         | 1    |
| 9-1  | 1568mm                                                                                                                                                                                                                                                                                                                                                                                                                                                                                                                                                                                                                                                                                                                                                                                                                                                                                                                                                                                                                                                                                                                                                                                                                                                                                                                                                                                                                                                                                                                                                                                                                                                                                                                                                                                                                                                                                                                                                                                                                                                                                                                         | 1    |
| 10L  | 1118mm                                                                                                                                                                                                                                                                                                                                                                                                                                                                                                                                                                                                                                                                                                                                                                                                                                                                                                                                                                                                                                                                                                                                                                                                                                                                                                                                                                                                                                                                                                                                                                                                                                                                                                                                                                                                                                                                                                                                                                                                                                                                                                                         | 1    |
| 10R  | 1118mm                                                                                                                                                                                                                                                                                                                                                                                                                                                                                                                                                                                                                                                                                                                                                                                                                                                                                                                                                                                                                                                                                                                                                                                                                                                                                                                                                                                                                                                                                                                                                                                                                                                                                                                                                                                                                                                                                                                                                                                                                                                                                                                         | 1    |
| 13   | ] 1615mm                                                                                                                                                                                                                                                                                                                                                                                                                                                                                                                                                                                                                                                                                                                                                                                                                                                                                                                                                                                                                                                                                                                                                                                                                                                                                                                                                                                                                                                                                                                                                                                                                                                                                                                                                                                                                                                                                                                                                                                                                                                                                                                       | 2    |
| 13-1 | ] 1615mm                                                                                                                                                                                                                                                                                                                                                                                                                                                                                                                                                                                                                                                                                                                                                                                                                                                                                                                                                                                                                                                                                                                                                                                                                                                                                                                                                                                                                                                                                                                                                                                                                                                                                                                                                                                                                                                                                                                                                                                                                                                                                                                       | 1    |
| 15   | 1730mm                                                                                                                                                                                                                                                                                                                                                                                                                                                                                                                                                                                                                                                                                                                                                                                                                                                                                                                                                                                                                                                                                                                                                                                                                                                                                                                                                                                                                                                                                                                                                                                                                                                                                                                                                                                                                                                                                                                                                                                                                                                                                                                         | 2    |
| 17   | 1730mm                                                                                                                                                                                                                                                                                                                                                                                                                                                                                                                                                                                                                                                                                                                                                                                                                                                                                                                                                                                                                                                                                                                                                                                                                                                                                                                                                                                                                                                                                                                                                                                                                                                                                                                                                                                                                                                                                                                                                                                                                                                                                                                         | 1    |
| 18   | 1700mm                                                                                                                                                                                                                                                                                                                                                                                                                                                                                                                                                                                                                                                                                                                                                                                                                                                                                                                                                                                                                                                                                                                                                                                                                                                                                                                                                                                                                                                                                                                                                                                                                                                                                                                                                                                                                                                                                                                                                                                                                                                                                                                         | 6    |
| 21L  | for the second s | 1    |
| 21R  |                                                                                                                                                                                                                                                                                                                                                                                                                                                                                                                                                                                                                                                                                                                                                                                                                                                                                                                                                                                                                                                                                                                                                                                                                                                                                                                                                                                                                                                                                                                                                                                                                                                                                                                                                                                                                                                                                                                                                                                                                                                                                                                                | 1    |